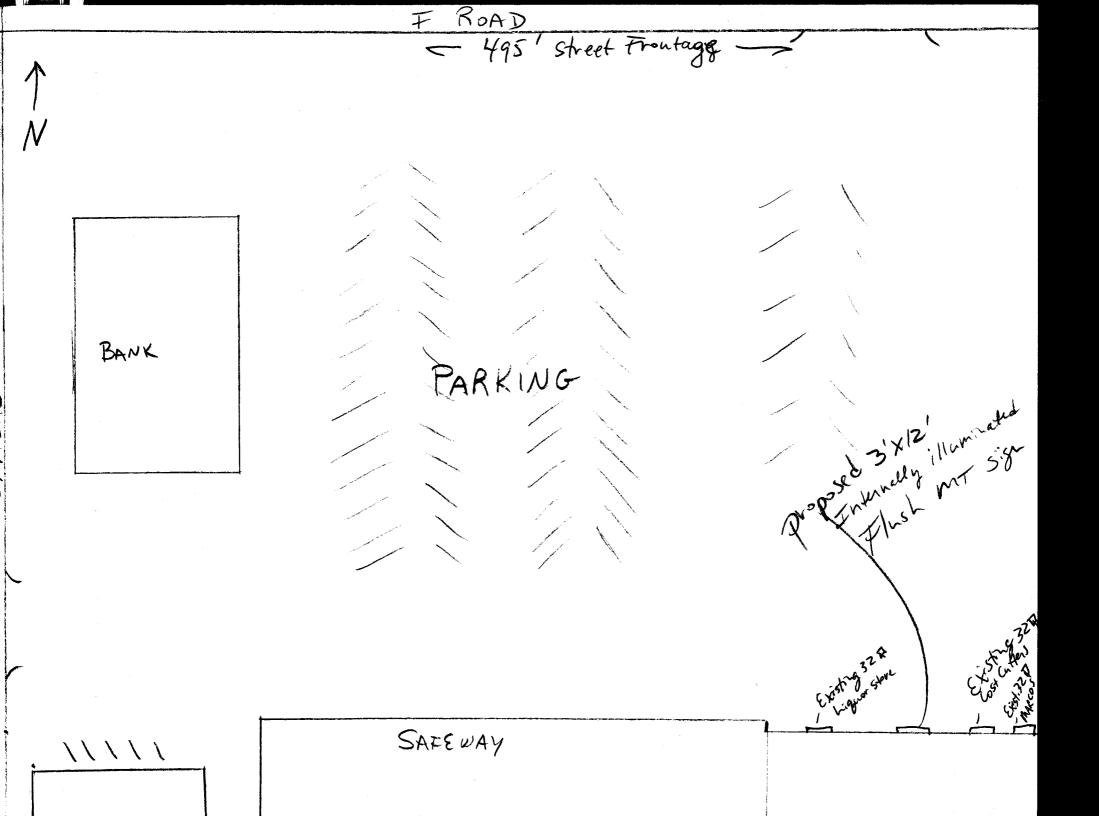

## Sign Permit

Community Development Department 250 North 5<sup>th</sup> Street Grand Junction CO 81501 Phone: (970) 244-1430 FAX (970) 256-4031

Permit No.

Date Submitted 7-17-01

Fee \$ 25.00

Zone PD

| TAX SCHEDULE 2943-082-33-008 BUSINESS NAME JODY'S Coffee Coffage STREET ADDRESS 2901 F. Rd unit 3 PROPERTY OWNER Cofforward Confer OWNER ADDRESS 2901 F. Rd                                                                                                                                                                                                                                                                                                                                                                                                                                                                                                                                                                                                                                                                                                                                                                                                                                                                                                                                                                                                                                                                                                                                                                                                                                                                                                                                                                                                                                                                                                                                                                                                                                                                                                                                                                                                                                                                                                                                                                    | CONTRACTOR Sour dough Signs LICENSE NO. 2010183  ADDRESS ZZZ3 H·RL  TELEPHONE NO. 243-1383/243-7011  CONTACT PERSON Brian Sandy |
|--------------------------------------------------------------------------------------------------------------------------------------------------------------------------------------------------------------------------------------------------------------------------------------------------------------------------------------------------------------------------------------------------------------------------------------------------------------------------------------------------------------------------------------------------------------------------------------------------------------------------------------------------------------------------------------------------------------------------------------------------------------------------------------------------------------------------------------------------------------------------------------------------------------------------------------------------------------------------------------------------------------------------------------------------------------------------------------------------------------------------------------------------------------------------------------------------------------------------------------------------------------------------------------------------------------------------------------------------------------------------------------------------------------------------------------------------------------------------------------------------------------------------------------------------------------------------------------------------------------------------------------------------------------------------------------------------------------------------------------------------------------------------------------------------------------------------------------------------------------------------------------------------------------------------------------------------------------------------------------------------------------------------------------------------------------------------------------------------------------------------------|---------------------------------------------------------------------------------------------------------------------------------|
| Face change only on items 2, 3 & 4                                                                                                                                                                                                                                                                                                                                                                                                                                                                                                                                                                                                                                                                                                                                                                                                                                                                                                                                                                                                                                                                                                                                                                                                                                                                                                                                                                                                                                                                                                                                                                                                                                                                                                                                                                                                                                                                                                                                                                                                                                                                                             | Linear Foot of Building Façade                                                                                                  |
| [ ] 3. FREE-STANDING 2 Traffic Lanes - 0                                                                                                                                                                                                                                                                                                                                                                                                                                                                                                                                                                                                                                                                                                                                                                                                                                                                                                                                                                                                                                                                                                                                                                                                                                                                                                                                                                                                                                                                                                                                                                                                                                                                                                                                                                                                                                                                                                                                                                                                                                                                                       | Linear Foot of Building Facade  0.75 Square Feet x Street Frontage  Lanes - 1.5 Square Feet x Street Frontage                   |
|                                                                                                                                                                                                                                                                                                                                                                                                                                                                                                                                                                                                                                                                                                                                                                                                                                                                                                                                                                                                                                                                                                                                                                                                                                                                                                                                                                                                                                                                                                                                                                                                                                                                                                                                                                                                                                                                                                                                                                                                                                                                                                                                | er each Linear Foot of Building Facade                                                                                          |
| [] Lexisting Externally or Internally Illuminated – No Char                                                                                                                                                                                                                                                                                                                                                                                                                                                                                                                                                                                                                                                                                                                                                                                                                                                                                                                                                                                                                                                                                                                                                                                                                                                                                                                                                                                                                                                                                                                                                                                                                                                                                                                                                                                                                                                                                                                                                                                                                                                                    | nge in Electrical Service [ ] Non-Illuminated                                                                                   |
| (1 - 4) Street Frontage: Linear Feet (2 - 4) Height to Top of Sign: Feet C                                                                                                                                                                                                                                                                                                                                                                                                                                                                                                                                                                                                                                                                                                                                                                                                                                                                                                                                                                                                                                                                                                                                                                                                                                                                                                                                                                                                                                                                                                                                                                                                                                                                                                                                                                                                                                                                                                                                                                                                                                                     | Clearance to Grade: Feet                                                                                                        |
| EXISTING SIGNAGE/TYPE:                                                                                                                                                                                                                                                                                                                                                                                                                                                                                                                                                                                                                                                                                                                                                                                                                                                                                                                                                                                                                                                                                                                                                                                                                                                                                                                                                                                                                                                                                                                                                                                                                                                                                                                                                                                                                                                                                                                                                                                                                                                                                                         | ● FOR OFFICE USE ONLY ●                                                                                                         |
| Flush Mount (3) 96                                                                                                                                                                                                                                                                                                                                                                                                                                                                                                                                                                                                                                                                                                                                                                                                                                                                                                                                                                                                                                                                                                                                                                                                                                                                                                                                                                                                                                                                                                                                                                                                                                                                                                                                                                                                                                                                                                                                                                                                                                                                                                             | Sq. Ft. Signage Allowed on Parcel:                                                                                              |
|                                                                                                                                                                                                                                                                                                                                                                                                                                                                                                                                                                                                                                                                                                                                                                                                                                                                                                                                                                                                                                                                                                                                                                                                                                                                                                                                                                                                                                                                                                                                                                                                                                                                                                                                                                                                                                                                                                                                                                                                                                                                                                                                | Sq. Ft. Building # /82a Ft.                                                                                                     |
| with the control of t |                                                                                                                                 |
|                                                                                                                                                                                                                                                                                                                                                                                                                                                                                                                                                                                                                                                                                                                                                                                                                                                                                                                                                                                                                                                                                                                                                                                                                                                                                                                                                                                                                                                                                                                                                                                                                                                                                                                                                                                                                                                                                                                                                                                                                                                                                                                                | Sq. Ft. Free-Standing Sq. Ft.                                                                                                   |
| Total Existing:                                                                                                                                                                                                                                                                                                                                                                                                                                                                                                                                                                                                                                                                                                                                                                                                                                                                                                                                                                                                                                                                                                                                                                                                                                                                                                                                                                                                                                                                                                                                                                                                                                                                                                                                                                                                                                                                                                                                                                                                                                                                                                                |                                                                                                                                 |
| Total Existing: 94                                                                                                                                                                                                                                                                                                                                                                                                                                                                                                                                                                                                                                                                                                                                                                                                                                                                                                                                                                                                                                                                                                                                                                                                                                                                                                                                                                                                                                                                                                                                                                                                                                                                                                                                                                                                                                                                                                                                                                                                                                                                                                             | Sq. Ft.   Free-Standing   Sq. Ft.                                                                                               |
|                                                                                                                                                                                                                                                                                                                                                                                                                                                                                                                                                                                                                                                                                                                                                                                                                                                                                                                                                                                                                                                                                                                                                                                                                                                                                                                                                                                                                                                                                                                                                                                                                                                                                                                                                                                                                                                                                                                                                                                                                                                                                                                                | Sq. Ft. Sq. Ft.                                                                                                                 |
| COMMENTS:  NOTE: No sign may exceed 300 square feet. A separate sign p                                                                                                                                                                                                                                                                                                                                                                                                                                                                                                                                                                                                                                                                                                                                                                                                                                                                                                                                                                                                                                                                                                                                                                                                                                                                                                                                                                                                                                                                                                                                                                                                                                                                                                                                                                                                                                                                                                                                                                                                                                                         | Sq. Ft. Sq. Ft.                                                                                                                 |

driveways, encroachments, property lines, distances from existing buildings to proposed signs and required setbacks. Roof signs shall be manufactured such that no guy wires, braces or supports shall be visible.