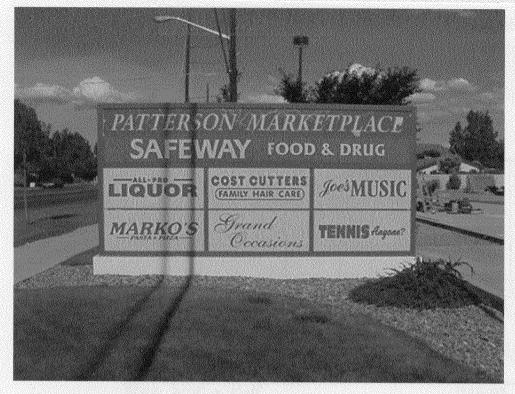

29 ROAD

1'-0"

the spir

15'-0" PATTERSON MARKETPLACE SAFEWAY FOOD ! DRUG STREET SIDE 0.00 0.00 0.00 EXISTING SIGN BASE TO REMAIN- to this addition.

MODIFICATION OF EXISTING GROUND SIGN TO BE DONE BY SAFEWAY VENDOR

PROPOSED MODIFIED GROUND SIGN SCALE: 3/16" = 1'-0"

in F. Da

(135 SQ. FT.)

#1

PROD. APPROMAL DATE BY DRAMRINGS DESIGN NO. SHIERT NO. SCALE DATE BY FROM NAME/LOCATION ADDRESS

CLIENT CHO. DATE BY DRAMRINGS DESIGN NO. SHIERT NO. SCALE DATE BY FROM NAME/LOCATION ADDRESS