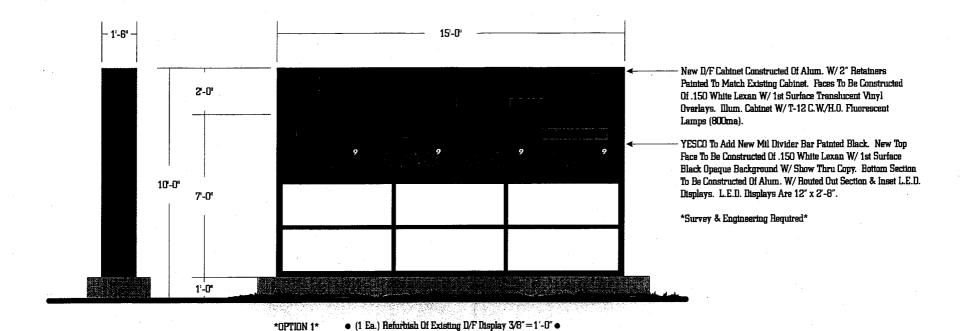

29 ROAD

1'-0"

the spir

15'-0" PATTERSON MARKETPLACE SAFEWAY FOOD ! DRUG STREET SIDE 0.00 0.00 0.00 EXISTING SIGN BASE TO REMAIN- to this addition.

MODIFICATION OF EXISTING GROUND SIGN TO BE DONE BY SAFEWAY VENDOR

PROPOSED MODIFIED GROUND SIGN SCALE: 3/16" = 1'-0"

in F. Da

(135 SQ. FT.)

#1

PROD. APPROMAL DATE BY DRAMRINGS DESIGN NO. SHIERT NO. SCALE DATE BY FROM NAME/LOCATION ADDRESS

CLIENT CHO. DATE BY DRAMRINGS DESIGN NO. SHIERT NO. SCALE DATE BY FROM NAME/LOCATION ADDRESS