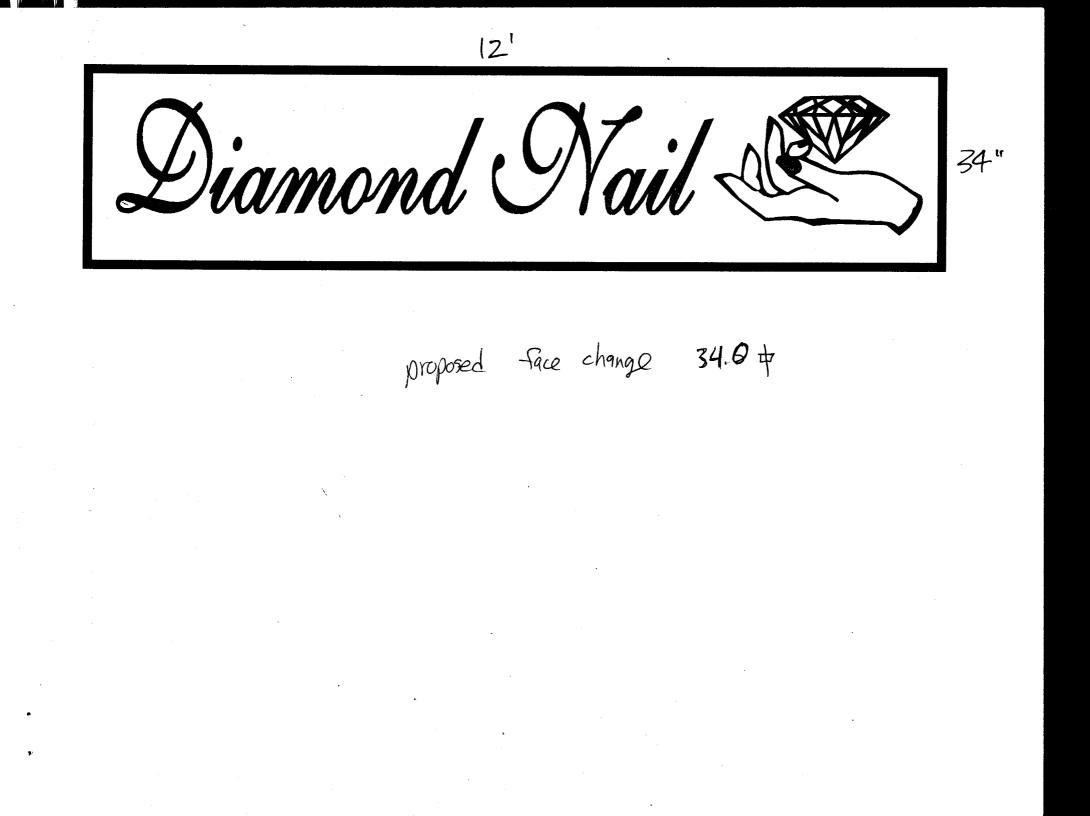

| SIGN CLE<br>Community Development<br>250 North 5th Street<br>Grand Junction CO 8150<br>(970) 244-1430                                                                                                                                                                                                                                                                                                                                                                                                                                                                                                                                                                                                                     | t Department                                                                   | Clearance No. $N \land A$<br>Date Submitted 10 9 01<br>Fee \$ 25-00<br>Zone $P \land A$                                                                  |
|---------------------------------------------------------------------------------------------------------------------------------------------------------------------------------------------------------------------------------------------------------------------------------------------------------------------------------------------------------------------------------------------------------------------------------------------------------------------------------------------------------------------------------------------------------------------------------------------------------------------------------------------------------------------------------------------------------------------------|--------------------------------------------------------------------------------|----------------------------------------------------------------------------------------------------------------------------------------------------------|
| STREET ADDRESS 2905 F                                                                                                                                                                                                                                                                                                                                                                                                                                                                                                                                                                                                                                                                                                     | <u>133-008</u><br><u>Jails</u><br><u>Road</u><br><u>ndsey</u><br><u>CONTAC</u> | NO. 2010087<br>s 1055 Jte                                                                                                                                |
| Ni 1. FLUSH WALL 2 Square Feet per Linear Foot of Building Facade   1 2. ROOF 2 Square Feet per Linear Foot of Building Facade   2. ROOF 2 Square Feet per Linear Foot of Building Facade   2. ROOF 2 Square Feet per Linear Foot of Building Facade   2. ROOF 2 Square Feet per Linear Foot of Building Facade   2. ROOF 2 Traffic Lanes - 0.75 Square Feet x Street Frontage   4 or more Traffic Lanes - 1.5 Square Feet x Street Frontage 0.5 Square Feet per each Linear Foot of Building Facade   [] 4. PROJECTING 0.5 Square Feet per each Linear Foot of Building Facade   [] 5. OFF-PREMISE See #3 Spacing Requirements; Not > 300 Square Feet or < 15 Square Feet   [] Externally Illuminated [] Non-Illuminated |                                                                                |                                                                                                                                                          |
| (1 - 5) Area of Proposed Sign: 32-87<br>(1,2,4) Building Façade: 150 Li                                                                                                                                                                                                                                                                                                                                                                                                                                                                                                                                                                                                                                                   | Square Feet<br>inear Feet<br>near Feet<br>Feet Clearance to Grad               | e: <u>9'-2''</u> Feet                                                                                                                                    |
| L                                                                                                                                                                                                                                                                                                                                                                                                                                                                                                                                                                                                                                                                                                                         |                                                                                | Feet                                                                                                                                                     |
| EXISTING SIGNAGE/TYPE:<br>Flushwall<br>Flushwall<br>Total Exi                                                                                                                                                                                                                                                                                                                                                                                                                                                                                                                                                                                                                                                             | $\frac{32}{32} \text{ sq. Ft.}$                                                | Feet<br>• FOR OFFICE USE ONLY •<br>Signage Allowed on Parcel: 7 R 2<br>Building 300 Sq. Ft.<br>Free-Standing 136.5 Sq. Ft.<br>Total Allowed: 300 Sq. Ft. |