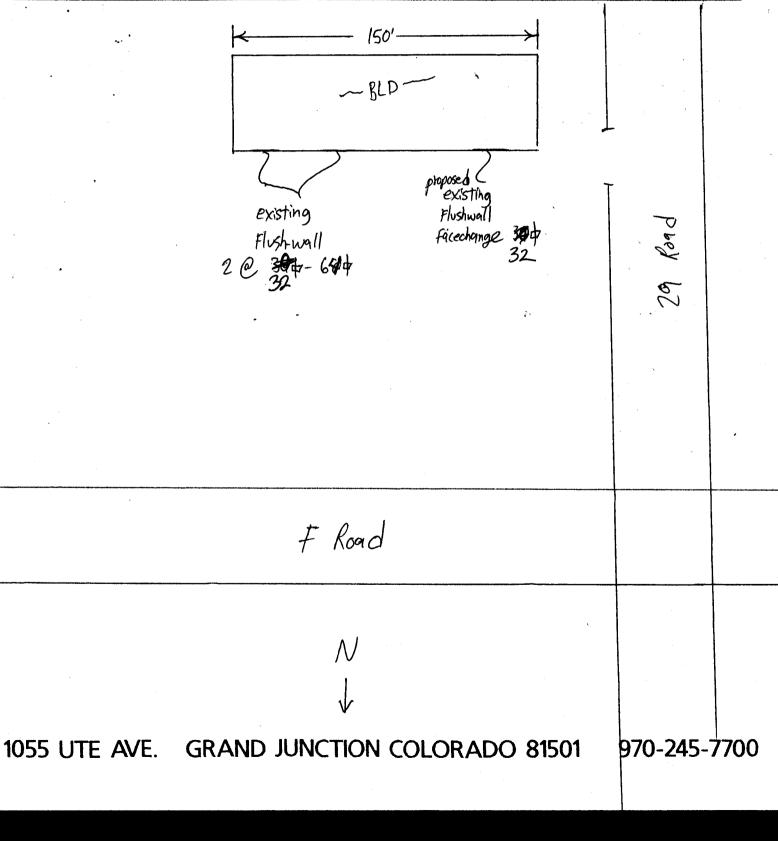

| SIGN CLE<br>Community Development<br>250 North 5th Street<br>Grand Junction CO 8150<br>(970) 244-1430                                                                                                                                                                                                                                                                                                                                                                                                                                                                                                                                                                                                                     | t Department                                                                   | Clearance No. $N \land A$<br>Date Submitted 10 9 01<br>Fee \$ 25-00<br>Zone $P \land A$                                                                  |
|---------------------------------------------------------------------------------------------------------------------------------------------------------------------------------------------------------------------------------------------------------------------------------------------------------------------------------------------------------------------------------------------------------------------------------------------------------------------------------------------------------------------------------------------------------------------------------------------------------------------------------------------------------------------------------------------------------------------------|--------------------------------------------------------------------------------|----------------------------------------------------------------------------------------------------------------------------------------------------------|
| STREET ADDRESS 2905 F                                                                                                                                                                                                                                                                                                                                                                                                                                                                                                                                                                                                                                                                                                     | <u>133-008</u><br><u>Jails</u><br><u>Road</u><br><u>ndsey</u><br><u>CONTAC</u> | NO. 2010087<br>s 1055 Jte                                                                                                                                |
| Ni 1. FLUSH WALL 2 Square Feet per Linear Foot of Building Facade   1 2. ROOF 2 Square Feet per Linear Foot of Building Facade   2. ROOF 2 Square Feet per Linear Foot of Building Facade   2. ROOF 2 Square Feet per Linear Foot of Building Facade   2. ROOF 2 Square Feet per Linear Foot of Building Facade   2. ROOF 2 Traffic Lanes - 0.75 Square Feet x Street Frontage   4 or more Traffic Lanes - 1.5 Square Feet x Street Frontage 0.5 Square Feet per each Linear Foot of Building Facade   [] 4. PROJECTING 0.5 Square Feet per each Linear Foot of Building Facade   [] 5. OFF-PREMISE See #3 Spacing Requirements; Not > 300 Square Feet or < 15 Square Feet   [] Externally Illuminated [] Non-Illuminated |                                                                                |                                                                                                                                                          |
| (1 - 5) Area of Proposed Sign: 32-87<br>(1,2,4) Building Façade: 150 Li                                                                                                                                                                                                                                                                                                                                                                                                                                                                                                                                                                                                                                                   | Square Feet<br>inear Feet<br>near Feet<br>Feet Clearance to Grad               | e: <u>9'-2''</u> Feet                                                                                                                                    |
| L                                                                                                                                                                                                                                                                                                                                                                                                                                                                                                                                                                                                                                                                                                                         |                                                                                | Feet                                                                                                                                                     |
| EXISTING SIGNAGE/TYPE:<br>Flushwall<br>Flushwall<br>Total Exi                                                                                                                                                                                                                                                                                                                                                                                                                                                                                                                                                                                                                                                             | $\frac{32}{32} \text{ sq. Ft.}$                                                | Feet<br>• FOR OFFICE USE ONLY •<br>Signage Allowed on Parcel: 7 R 2<br>Building 300 Sq. Ft.<br>Free-Standing 136.5 Sq. Ft.<br>Total Allowed: 300 Sq. Ft. |