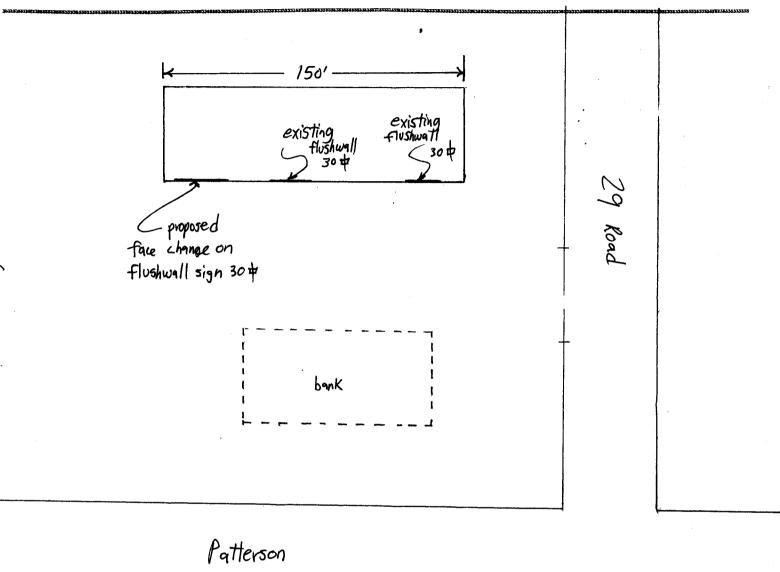

(Pink: Code Enforcement)

|                                                                                                                  | ·                        |                                                |                             |                                       |  |
|------------------------------------------------------------------------------------------------------------------|--------------------------|------------------------------------------------|-----------------------------|---------------------------------------|--|
|                                                                                                                  | usic                     | CONTRA                                         | CTOR Bud's Si               | gns                                   |  |
| STREET ADDRESS 2905 Fr                                                                                           | Herson FRd               | -                                              |                             |                                       |  |
| PROPERTY OWNER                                                                                                   |                          | ADDRES                                         | 4                           | 7/10                                  |  |
| OWNER ADDRESS Not 5                                                                                              |                          | TELEPHO                                        | ONE NO. 245-7               | 100                                   |  |
| 1. FLUSH WALL                                                                                                    | 2 Square Feet per L      | inear Foot of Bu                               | ilding Facade               | · · · · · · · · · · · · · · · · · · · |  |
| Face Change Only (2,3 & 4):                                                                                      |                          |                                                | _                           |                                       |  |
| [ ] 2. ROOF                                                                                                      | 2 Square Feet per L      | Square Feet per Linear Foot of Building Facade |                             |                                       |  |
| [ ] 3. FREE-STANDING                                                                                             | 2 Traffic Lanes - 0.     | fic Lanes - 0.75 Square Feet x Street Frontage |                             |                                       |  |
|                                                                                                                  |                          | -                                              | e Feet x Street Frontage    |                                       |  |
| [ ] 4. PROJECTING                                                                                                | 0.5 Square Feet per      | each Linear Foo                                | ot of Building Facade       |                                       |  |
| Existing Externally or Internally Illum                                                                          | ninated - No Chang       | ge in Electrical S                             | Service []N                 | Non-Illuminated                       |  |
| (1 - 4) Street Front (2,3,4) Height to Top of Sign 12  Existing Signage/Type:                                    | ar Feet Feet Clearance t | to Grade 9'                                    | Feet  Feet  FOR OFFICE      | E USE ONLY • A                        |  |
| Flushwall                                                                                                        | 30                       | Sq. Ft.                                        | Signage Allowed on Parc     | cel: 29 Kd.                           |  |
| Flushwall                                                                                                        | 30                       | Sq. Ft.                                        | Building                    | 300 Sq. Ft. 300                       |  |
|                                                                                                                  |                          | Sq. Ft.                                        | Free-Standing               | Sq. Ft. 225                           |  |
| Total Existing:                                                                                                  | 60                       | Sq. Ft.                                        | Total Allowed:              | 300 \$ Sq. Ft.                        |  |
| comments: Sigh is                                                                                                | 9 face c                 | hange onl                                      | y on existing               | sign                                  |  |
| NOTE: No sign may exceed 300 squaproposed and existing signage including and locations. Roof signs shall be manu | types, dimension         | s, lettering, ab                               | utting streets, alleys, eas | sements, property lines,              |  |
| Un Benut                                                                                                         | 12-4-01                  | Donn                                           | e Edwards                   | 12/6/01                               |  |
| pplicant's Signature Date Community Development Approval Date                                                    |                          |                                                |                             | Date                                  |  |