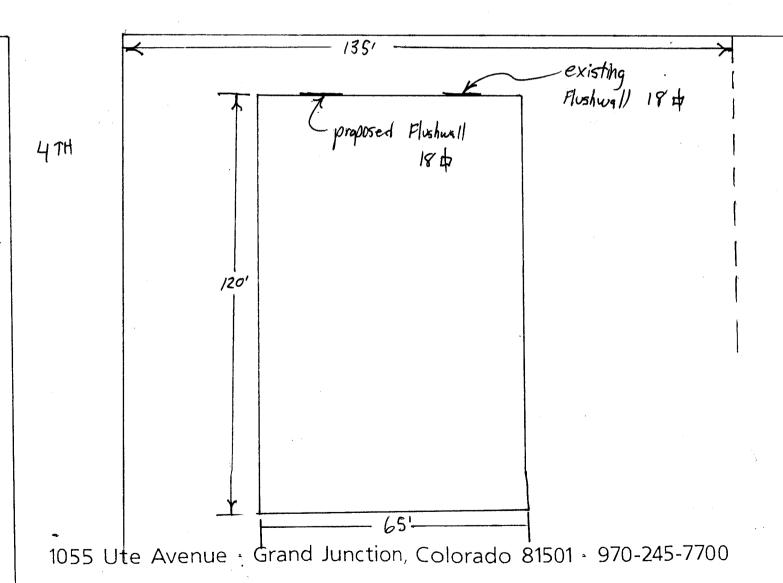

(Pink: Code Enforcement)

|                                                                                                                  | ·                        |                                                |                             |                                       |  |
|------------------------------------------------------------------------------------------------------------------|--------------------------|------------------------------------------------|-----------------------------|---------------------------------------|--|
|                                                                                                                  | usic                     | CONTRA                                         | CTOR Bud's Si               | gns                                   |  |
| STREET ADDRESS 2905 Fr                                                                                           | Herson FRd               | -                                              |                             |                                       |  |
| PROPERTY OWNER                                                                                                   |                          | ADDRES                                         | 4                           | 7/10                                  |  |
| OWNER ADDRESS Not 5                                                                                              |                          | TELEPHO                                        | ONE NO. 245-7               | 100                                   |  |
| 1. FLUSH WALL                                                                                                    | 2 Square Feet per L      | inear Foot of Bu                               | ilding Facade               | · · · · · · · · · · · · · · · · · · · |  |
| Face Change Only (2,3 & 4):                                                                                      |                          |                                                | _                           |                                       |  |
| [ ] 2. ROOF                                                                                                      | 2 Square Feet per L      | Square Feet per Linear Foot of Building Facade |                             |                                       |  |
| [ ] 3. FREE-STANDING                                                                                             | 2 Traffic Lanes - 0.     | fic Lanes - 0.75 Square Feet x Street Frontage |                             |                                       |  |
|                                                                                                                  |                          | -                                              | e Feet x Street Frontage    |                                       |  |
| [ ] 4. PROJECTING                                                                                                | 0.5 Square Feet per      | each Linear Foo                                | ot of Building Facade       |                                       |  |
| Existing Externally or Internally Illum                                                                          | ninated - No Chang       | ge in Electrical S                             | Service []N                 | Non-Illuminated                       |  |
| (1 - 4) Street Front (2,3,4) Height to Top of Sign 12  Existing Signage/Type:                                    | ar Feet Feet Clearance t | to Grade 9'                                    | Feet  Feet  FOR OFFICE      | E USE ONLY • A                        |  |
| Flushwall                                                                                                        | 30                       | Sq. Ft.                                        | Signage Allowed on Parc     | cel: 29 Kd.                           |  |
| Flushwall                                                                                                        | 30                       | Sq. Ft.                                        | Building                    | 300 Sq. Ft. 300                       |  |
|                                                                                                                  |                          | Sq. Ft.                                        | Free-Standing               | Sq. Ft. 225                           |  |
| Total Existing:                                                                                                  | 60                       | Sq. Ft.                                        | Total Allowed:              | 300 \$ Sq. Ft.                        |  |
| comments: Sigh is                                                                                                | 9 face c                 | hange onl                                      | y on existing               | sign                                  |  |
| NOTE: No sign may exceed 300 squaproposed and existing signage including and locations. Roof signs shall be manu | types, dimension         | s, lettering, ab                               | utting streets, alleys, eas | sements, property lines,              |  |
| Un Benut                                                                                                         | 12-4-01                  | Donn                                           | e Edwards                   | 12/6/01                               |  |
| pplicant's Signature Date Community Development Approval Date                                                    |                          |                                                |                             | Date                                  |  |