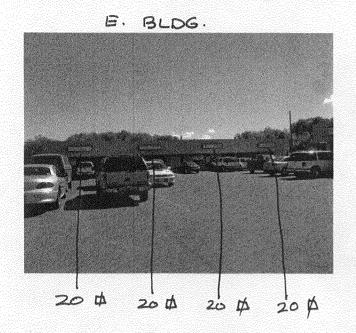

## SIGN CLEARANCE

Community Development Department 250 North 5th Street Grand Junction CO 81501 (970) 244-1430

Clearance No. Date Submitted Fee \$ 25.00 Zone

| BUSINESS NAME HILLCRES STREET ADDRESS 1938 N PROPERTY OWNER BETTY OWNER ADDRESS                                         | BROCK Of hard ADDRESS TELEPHON                                                                                                                                                                                                                                                                                                                    | 3423 FRONT ST.                                                                                       |
|-------------------------------------------------------------------------------------------------------------------------|---------------------------------------------------------------------------------------------------------------------------------------------------------------------------------------------------------------------------------------------------------------------------------------------------------------------------------------------------|------------------------------------------------------------------------------------------------------|
| [ ] 1. FLUSH WALL [ ] 2. ROOF [ ] 3. FREE-STANDING [ ] 4. PROJECTING [ ] 5. OFF-PREMISE                                 | 2 Square Feet per Linear Foot of Building Facade 2 Square Feet per Linear Foot of Building Facade 2 Traffic Lanes - 0.75 Square Feet x Street Frontage 4 or more Traffic Lanes - 1.5 Square Feet x Street Frontage 0.5 Square Feet per each Linear Foot of Building Facade See #3 Spacing Requirements; Not > 300 Square Feet or < 15 Square Feet |                                                                                                      |
| [ ] Externally Illuminated                                                                                              | [ Internally Illuminated                                                                                                                                                                                                                                                                                                                          | [ ] Non-Illuminated                                                                                  |
| (1,2,4) Building Façade: 170 (1-4) Street Frontage: 300 (2-5) Height to Top of Sign: 2 (5) Distance from all Existing ( | Linear Feet                                                                                                                                                                                                                                                                                                                                       | Feet Feet                                                                                            |
|                                                                                                                         |                                                                                                                                                                                                                                                                                                                                                   |                                                                                                      |
| EXISTING SIGNAGE/TYPE:  South Bldg FW  North Bldg FW                                                                    | Sq. Ft.  Sq. Ft.  Sq. Ft.                                                                                                                                                                                                                                                                                                                         | ● FOR OFFICE USE ONLY ●  Signage Allowed on Parcel:  Building 340 Sq. Ft.  Free-Standing 225 Sq. Ft. |
| South Bldg FW<br>North Bldg FW                                                                                          | Sq. Ft.                                                                                                                                                                                                                                                                                                                                           | ● FOR OFFICE USE ONLY ● Signage Allowed on Parcel: Building 3 4 Sq. Ft.                              |