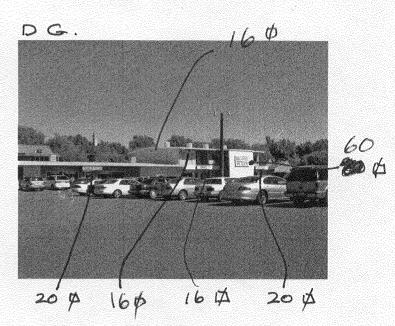

## SIGN CLEARANCE

Community Development Department 250 North 5th Street Grand Junction CO 81501 (970) 244-1430

Clearance No. Date Submitted Fee \$ 25.00 Zone

| BUSINESS NAME HILLCRES STREET ADDRESS 1938 N PROPERTY OWNER BETTY OWNER ADDRESS                                         | BROCK Of hard ADDRESS TELEPHON                                                                                                                                                                                                                                                                                                                    | 3423 FRONT ST.                                                                                       |
|-------------------------------------------------------------------------------------------------------------------------|---------------------------------------------------------------------------------------------------------------------------------------------------------------------------------------------------------------------------------------------------------------------------------------------------------------------------------------------------|------------------------------------------------------------------------------------------------------|
| [ ] 1. FLUSH WALL [ ] 2. ROOF [ ] 3. FREE-STANDING [ ] 4. PROJECTING [ ] 5. OFF-PREMISE                                 | 2 Square Feet per Linear Foot of Building Facade 2 Square Feet per Linear Foot of Building Facade 2 Traffic Lanes - 0.75 Square Feet x Street Frontage 4 or more Traffic Lanes - 1.5 Square Feet x Street Frontage 0.5 Square Feet per each Linear Foot of Building Facade See #3 Spacing Requirements; Not > 300 Square Feet or < 15 Square Feet |                                                                                                      |
| [ ] Externally Illuminated                                                                                              | [ Internally Illuminated                                                                                                                                                                                                                                                                                                                          | [ ] Non-Illuminated                                                                                  |
| (1,2,4) Building Façade: 170 (1-4) Street Frontage: 300 (2-5) Height to Top of Sign: 2 (5) Distance from all Existing ( | Linear Feet                                                                                                                                                                                                                                                                                                                                       | Feet Feet                                                                                            |
|                                                                                                                         |                                                                                                                                                                                                                                                                                                                                                   |                                                                                                      |
| EXISTING SIGNAGE/TYPE:  South Bldg FW  North Bldg FW                                                                    | Sq. Ft.  Sq. Ft.  Sq. Ft.                                                                                                                                                                                                                                                                                                                         | ● FOR OFFICE USE ONLY ●  Signage Allowed on Parcel:  Building 340 Sq. Ft.  Free-Standing 225 Sq. Ft. |
| South Bldg FW<br>North Bldg FW                                                                                          | Sq. Ft.                                                                                                                                                                                                                                                                                                                                           | ● FOR OFFICE USE ONLY ● Signage Allowed on Parcel: Building 3 4 Sq. Ft.                              |