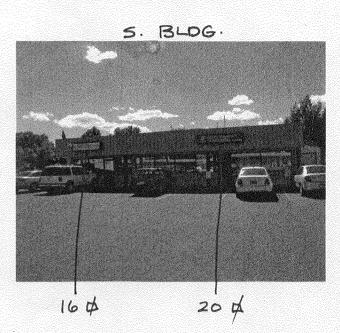

## SIGN CLEARANCE

Community Development Department 250 North 5th Street Grand Junction CO 81501 (970) 244-1430

Clearance No. Date Submitted Fee \$ 25.00 Zone

| BUSINESS NAME HILLCRES STREET ADDRESS 1938 N PROPERTY OWNER BETTY OWNER ADDRESS                                         | BROCK Of hard ADDRESS TELEPHON                                                                                                                                                                                                                                                                                                                    | 3423 FRONT ST.                                                                                       |
|-------------------------------------------------------------------------------------------------------------------------|---------------------------------------------------------------------------------------------------------------------------------------------------------------------------------------------------------------------------------------------------------------------------------------------------------------------------------------------------|------------------------------------------------------------------------------------------------------|
| [ ] 1. FLUSH WALL [ ] 2. ROOF [ ] 3. FREE-STANDING [ ] 4. PROJECTING [ ] 5. OFF-PREMISE                                 | 2 Square Feet per Linear Foot of Building Facade 2 Square Feet per Linear Foot of Building Facade 2 Traffic Lanes - 0.75 Square Feet x Street Frontage 4 or more Traffic Lanes - 1.5 Square Feet x Street Frontage 0.5 Square Feet per each Linear Foot of Building Facade See #3 Spacing Requirements; Not > 300 Square Feet or < 15 Square Feet |                                                                                                      |
| [ ] Externally Illuminated                                                                                              | [ Internally Illuminated                                                                                                                                                                                                                                                                                                                          | [ ] Non-Illuminated                                                                                  |
| (1,2,4) Building Façade: 170 (1-4) Street Frontage: 300 (2-5) Height to Top of Sign: 2 (5) Distance from all Existing ( | Linear Feet                                                                                                                                                                                                                                                                                                                                       | Feet Feet                                                                                            |
|                                                                                                                         |                                                                                                                                                                                                                                                                                                                                                   |                                                                                                      |
| EXISTING SIGNAGE/TYPE:  South Bldg FW  North Bldg FW                                                                    | Sq. Ft.  Sq. Ft.  Sq. Ft.                                                                                                                                                                                                                                                                                                                         | ● FOR OFFICE USE ONLY ●  Signage Allowed on Parcel:  Building 340 Sq. Ft.  Free-Standing 225 Sq. Ft. |
| South Bldg FW<br>North Bldg FW                                                                                          | Sq. Ft.                                                                                                                                                                                                                                                                                                                                           | ● FOR OFFICE USE ONLY ● Signage Allowed on Parcel: Building 3 4 Sq. Ft.                              |