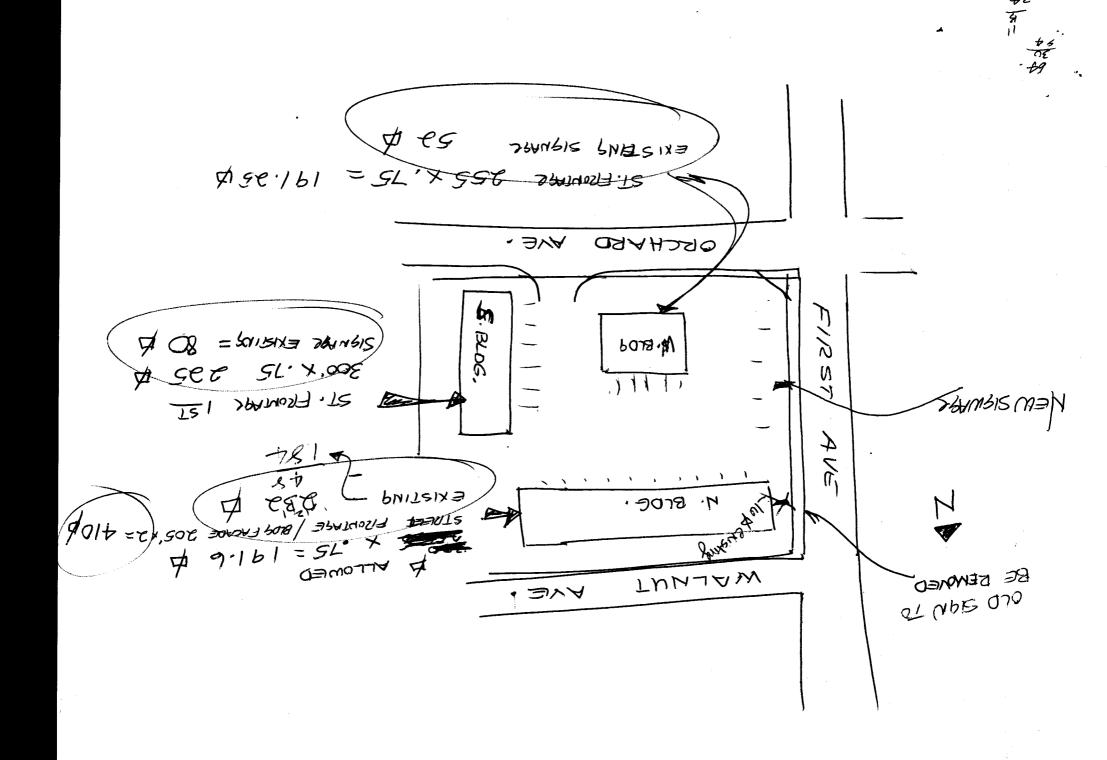

## SIGN CLEARANCE

Community Development Department 250 North 5th Street Grand Junction CO 81501 (970) 244-1430

Clearance No. Date Submitted Fee \$ 25.00 Zone

| BUSINESS NAME HILLCRES STREET ADDRESS 1938 N PROPERTY OWNER BETTY OWNER ADDRESS                                         | BROCK Of hard ADDRESS TELEPHON                                                                                                                                                                                                                                                                                                                    | 3423 FRONT ST.                                                                                       |
|-------------------------------------------------------------------------------------------------------------------------|---------------------------------------------------------------------------------------------------------------------------------------------------------------------------------------------------------------------------------------------------------------------------------------------------------------------------------------------------|------------------------------------------------------------------------------------------------------|
| [ ] 1. FLUSH WALL [ ] 2. ROOF [ ] 3. FREE-STANDING [ ] 4. PROJECTING [ ] 5. OFF-PREMISE                                 | 2 Square Feet per Linear Foot of Building Facade 2 Square Feet per Linear Foot of Building Facade 2 Traffic Lanes - 0.75 Square Feet x Street Frontage 4 or more Traffic Lanes - 1.5 Square Feet x Street Frontage 0.5 Square Feet per each Linear Foot of Building Facade See #3 Spacing Requirements; Not > 300 Square Feet or < 15 Square Feet |                                                                                                      |
| [ ] Externally Illuminated                                                                                              | [ Internally Illuminated                                                                                                                                                                                                                                                                                                                          | [ ] Non-Illuminated                                                                                  |
| (1,2,4) Building Façade: 170 (1-4) Street Frontage: 300 (2-5) Height to Top of Sign: 2 (5) Distance from all Existing ( | Linear Feet                                                                                                                                                                                                                                                                                                                                       | Feet Feet                                                                                            |
|                                                                                                                         |                                                                                                                                                                                                                                                                                                                                                   |                                                                                                      |
| EXISTING SIGNAGE/TYPE:  South Bldg FW  North Bldg FW                                                                    | Sq. Ft.  Sq. Ft.  Sq. Ft.                                                                                                                                                                                                                                                                                                                         | ● FOR OFFICE USE ONLY ●  Signage Allowed on Parcel:  Building 340 Sq. Ft.  Free-Standing 225 Sq. Ft. |
| South Bldg FW<br>North Bldg FW                                                                                          | Sq. Ft.                                                                                                                                                                                                                                                                                                                                           | ● FOR OFFICE USE ONLY ● Signage Allowed on Parcel: Building 3 4 Sq. Ft.                              |