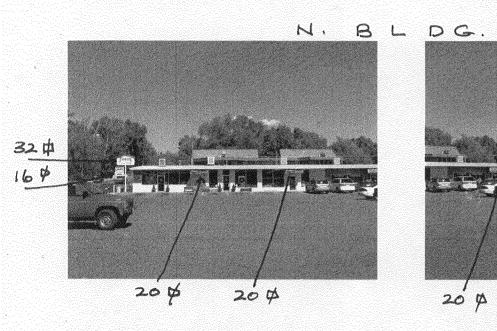

## SIGN CLEARANCE

Community Development Department 250 North 5th Street Grand Junction CO 81501 (970) 244-1430

Clearance No. Date Submitted Fee \$ 25.00 Zone

| BUSINESS NAME HILLCRES STREET ADDRESS 1938 N PROPERTY OWNER BETTY OWNER ADDRESS                                         | BROCK Of hard ADDRESS TELEPHON                                                                                                                                                                                                                                                                                                                    | 3423 FRONT ST.                                                                                       |
|-------------------------------------------------------------------------------------------------------------------------|---------------------------------------------------------------------------------------------------------------------------------------------------------------------------------------------------------------------------------------------------------------------------------------------------------------------------------------------------|------------------------------------------------------------------------------------------------------|
| [ ] 1. FLUSH WALL [ ] 2. ROOF [ ] 3. FREE-STANDING [ ] 4. PROJECTING [ ] 5. OFF-PREMISE                                 | 2 Square Feet per Linear Foot of Building Facade 2 Square Feet per Linear Foot of Building Facade 2 Traffic Lanes - 0.75 Square Feet x Street Frontage 4 or more Traffic Lanes - 1.5 Square Feet x Street Frontage 0.5 Square Feet per each Linear Foot of Building Facade See #3 Spacing Requirements; Not > 300 Square Feet or < 15 Square Feet |                                                                                                      |
| [ ] Externally Illuminated                                                                                              | [ Internally Illuminated                                                                                                                                                                                                                                                                                                                          | [ ] Non-Illuminated                                                                                  |
| (1,2,4) Building Façade: 170 (1-4) Street Frontage: 300 (2-5) Height to Top of Sign: 2 (5) Distance from all Existing ( | Linear Feet                                                                                                                                                                                                                                                                                                                                       | Feet Feet                                                                                            |
|                                                                                                                         |                                                                                                                                                                                                                                                                                                                                                   |                                                                                                      |
| EXISTING SIGNAGE/TYPE:  South Bldg FW  North Bldg FW                                                                    | Sq. Ft.  Sq. Ft.  Sq. Ft.                                                                                                                                                                                                                                                                                                                         | ● FOR OFFICE USE ONLY ●  Signage Allowed on Parcel:  Building 340 Sq. Ft.  Free-Standing 225 Sq. Ft. |
| South Bldg FW<br>North Bldg FW                                                                                          | Sq. Ft.                                                                                                                                                                                                                                                                                                                                           | ● FOR OFFICE USE ONLY ● Signage Allowed on Parcel: Building 3 4 Sq. Ft.                              |