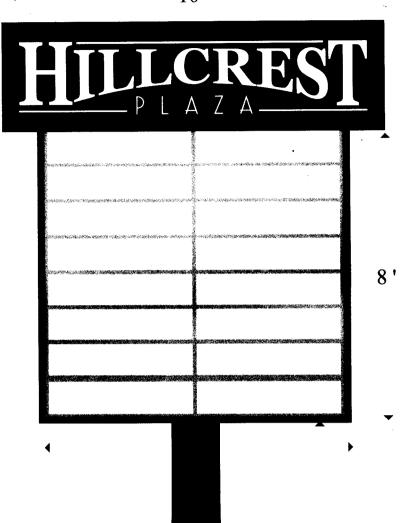

## SIGN CLEARANCE

Community Development Department 250 North 5th Street Grand Junction CO 81501 (970) 244-1430

Clearance No. Date Submitted Fee \$ 25.00 Zone

| BUSINESS NAME HILLCRES STREET ADDRESS 1938 N PROPERTY OWNER BETTY OWNER ADDRESS                                         | BROCK Of hard ADDRESS TELEPHON                                                                                                                                                                                                                                                                                                                    | 3423 FRONT ST.                                                                                       |
|-------------------------------------------------------------------------------------------------------------------------|---------------------------------------------------------------------------------------------------------------------------------------------------------------------------------------------------------------------------------------------------------------------------------------------------------------------------------------------------|------------------------------------------------------------------------------------------------------|
| [ ] 1. FLUSH WALL [ ] 2. ROOF [ ] 3. FREE-STANDING [ ] 4. PROJECTING [ ] 5. OFF-PREMISE                                 | 2 Square Feet per Linear Foot of Building Facade 2 Square Feet per Linear Foot of Building Facade 2 Traffic Lanes - 0.75 Square Feet x Street Frontage 4 or more Traffic Lanes - 1.5 Square Feet x Street Frontage 0.5 Square Feet per each Linear Foot of Building Facade See #3 Spacing Requirements; Not > 300 Square Feet or < 15 Square Feet |                                                                                                      |
| [ ] Externally Illuminated                                                                                              | [ Internally Illuminated                                                                                                                                                                                                                                                                                                                          | [ ] Non-Illuminated                                                                                  |
| (1,2,4) Building Façade: 170 (1-4) Street Frontage: 300 (2-5) Height to Top of Sign: 2 (5) Distance from all Existing ( | Linear Feet                                                                                                                                                                                                                                                                                                                                       | Feet Feet                                                                                            |
|                                                                                                                         |                                                                                                                                                                                                                                                                                                                                                   |                                                                                                      |
| EXISTING SIGNAGE/TYPE:  South Bldg FW  North Bldg FW                                                                    | Sq. Ft.  Sq. Ft.  Sq. Ft.                                                                                                                                                                                                                                                                                                                         | ● FOR OFFICE USE ONLY ●  Signage Allowed on Parcel:  Building 340 Sq. Ft.  Free-Standing 225 Sq. Ft. |
| South Bldg FW<br>North Bldg FW                                                                                          | Sq. Ft.                                                                                                                                                                                                                                                                                                                                           | ● FOR OFFICE USE ONLY ● Signage Allowed on Parcel: Building 3 4 Sq. Ft.                              |