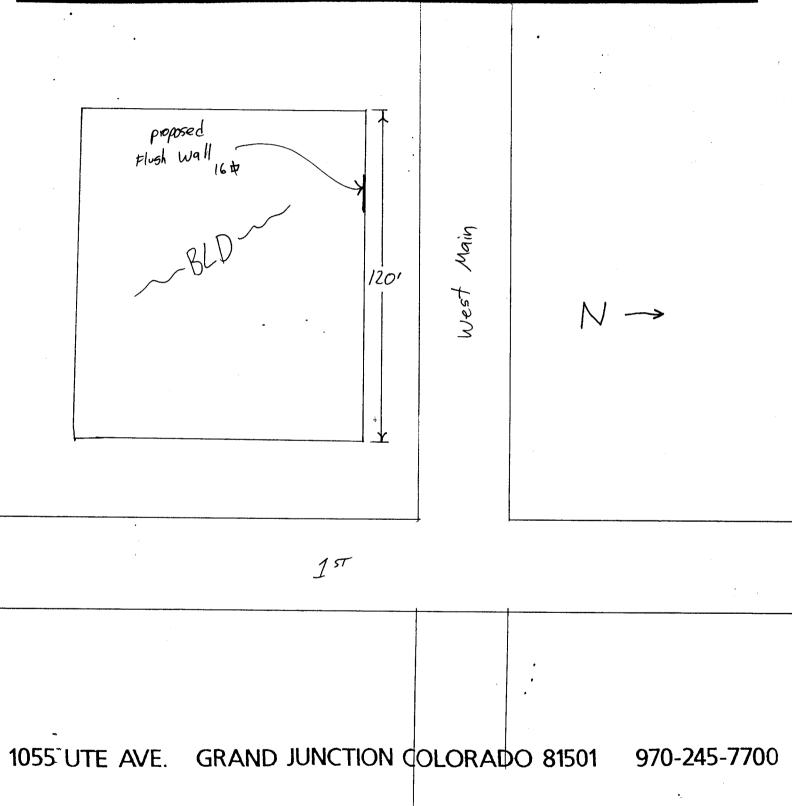

|                                                                                          | Community 1<br>250 North 5th                                                               | ion, CO 81501                                                                                                                                                | FEE \$                                                   | Submitted 9                                  | 27/02<br>2<br>-154-07-013 |
|------------------------------------------------------------------------------------------|--------------------------------------------------------------------------------------------|--------------------------------------------------------------------------------------------------------------------------------------------------------------|----------------------------------------------------------|----------------------------------------------|---------------------------|
| BUSINESS NAME<br>STREET ADDRESS _<br>PROPERTY OWNER<br>OWNER ADDRESS _                   | Labor R<br>105 W.                                                                          | Main I                                                                                                                                                       | CONTRACTOR<br>LICENSE NO<br>ADDRESS<br>TELEPHONE NC      | Buds<br>2020157<br>1055 v1<br>245-           | 2                         |
| []4. PRC                                                                                 | DF<br>E-STANDING<br>DJECTING                                                               | <ul> <li>2 Square Feet per Linear F</li> <li>2 Traffic Lanes - 0.75 Squa</li> <li>4 or more Traffic Lanes - 1</li> <li>0.5 Square Feet per each L</li> </ul> | re Feet x Street<br>.5 Square Feet x<br>inear Foot of Bu | Frontage<br>Street Frontage<br>ilding Facade | Non-Illuminated           |
| (1 - 4) Area of Pro<br>(1,2,4) Building Fa<br>(1 - 4) Street Fron<br>(2,3,4) Height to T | pposed Sign <u>16</u><br>cade <b>135</b> Li<br>tage <b>125</b> Lir<br>op of Sign <u>10</u> | Square Feet<br>inear Feet<br>near Feet<br>Feet Clearance to Grad                                                                                             | ~                                                        | et                                           |                           |
| Existing Signage/Ty                                                                      | be:                                                                                        |                                                                                                                                                              |                                                          |                                              | CE USE ONLY •             |
|                                                                                          |                                                                                            | Sq. F                                                                                                                                                        |                                                          | ge Allowed on Pa                             |                           |
|                                                                                          |                                                                                            | Sq. F                                                                                                                                                        |                                                          |                                              | 050 Sq. Ft.               |
| Total Exist                                                                              | ing:                                                                                       | Sq. F<br>Sq. F                                                                                                                                               |                                                          | tanding                                      | <u>93.75</u> Sq. Ft.      |
| COMMENTS:                                                                                |                                                                                            |                                                                                                                                                              |                                                          | tar / mowed.                                 |                           |

**NOTE:** No sign may exceed 300 square feet. A separate sign permit is required for each sign. Attach a sketch of proposed and existing signage including types, dimensions, lettering, abutting streets, alleys, easements, property lines, and locations. Roof signs shall be manufactured such that no guy wires, braces or supports shall be visible.