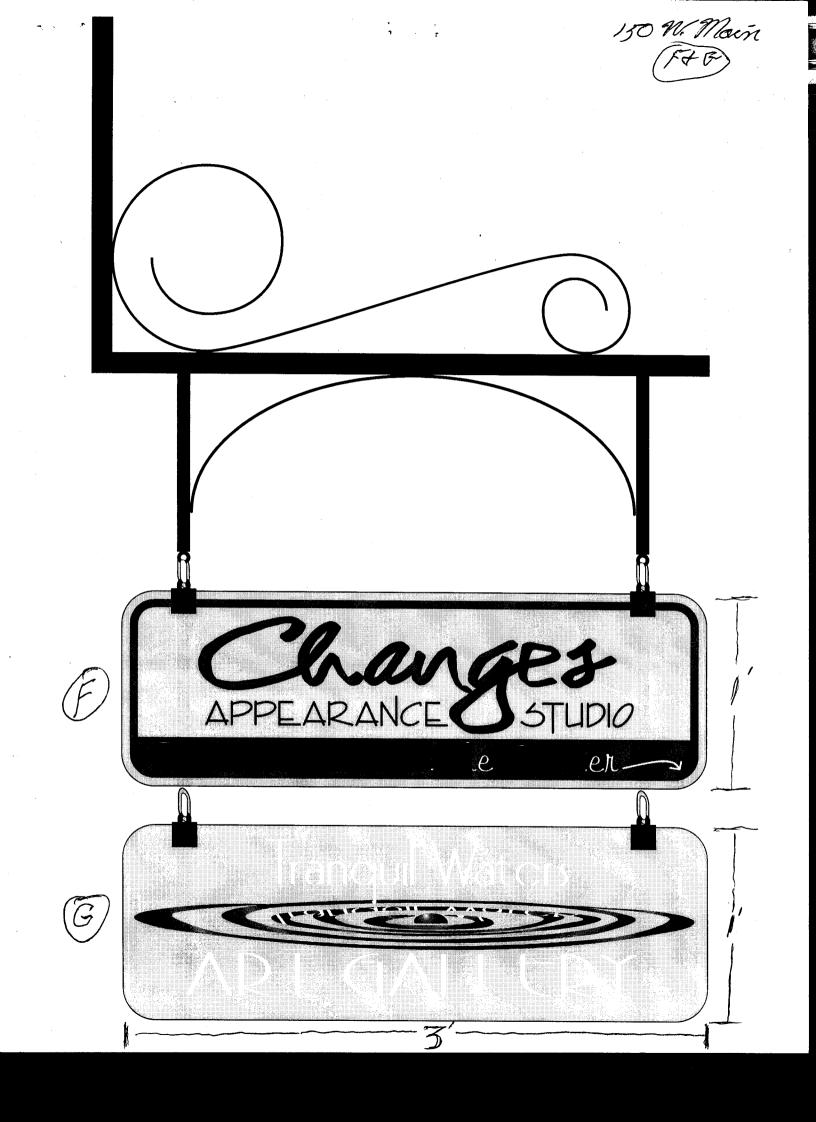

9.5 中

|                                   | SIGN PER                                                                                                  | : · · · :<br>RMIT                       |                                                                                       | E                                                 |
|-----------------------------------|-----------------------------------------------------------------------------------------------------------|-----------------------------------------|---------------------------------------------------------------------------------------|---------------------------------------------------|
|                                   |                                                                                                           |                                         | Permit No.                                                                            |                                                   |
| CLORAS                            | Community Develo                                                                                          | opment Department                       | Date Submitted                                                                        | -24-02                                            |
|                                   | 250 North 5th Stre                                                                                        |                                         | FEE \$ <u>5,00</u><br>Tax Schedule <u>2945</u>                                        | - 154 DC-DID                                      |
|                                   | Grand Junction, C                                                                                         | CO 81501                                | Tax Schedule $\underline{2775}$<br>Zone $\underline{B-2}$                             | - 10 7 -03 -010                                   |
| i.                                | (970) 244-1430                                                                                            |                                         | 20ne 2 ~                                                                              |                                                   |
|                                   | -1                                                                                                        |                                         | TTRACTOR MESS                                                                         | I Man                                             |
| BUSINESS NAME _ STREET ADDRESS    |                                                                                                           | - 2                                     | TRACTOR <u>//c /eg</u>                                                                | 21035                                             |
| PROPERTY OWNER                    |                                                                                                           | - All                                   | DRESS 1048 Indere                                                                     | Indent A-109                                      |
| OWNER ADDRESS                     | 902 Colorad                                                                                               | to TEL                                  | EPHONE NO. <u>241-67</u>                                                              | 00                                                |
| [ ] 1. FLU<br>Face Change Only (2 | · · · · ·                                                                                                 | uare Feet per Linear Foot               | of Building Facade                                                                    |                                                   |
| [] 2. RO                          |                                                                                                           | uare Feet per Linear Foot               | of Building Facade                                                                    |                                                   |
|                                   |                                                                                                           | affic Lanes - 0.75 Square               |                                                                                       |                                                   |
|                                   |                                                                                                           |                                         | Square Feet x Street Frontage                                                         |                                                   |
| <b>P</b> 4. PR                    | OJECTING 0.5 S                                                                                            | Square Feet per each Line.              | ar Foot of Building Facade                                                            |                                                   |
| [ ] Existing Externa              | ally or Internally Illuminat                                                                              | ed - No Change in Electr                | ical Service 🕅                                                                        | Non-Illuminated                                   |
| (1 - 4) Area of Pr                | roposed Sign <u>3</u> S                                                                                   | quare Feet                              |                                                                                       | •                                                 |
| (1,2,4) Building F                | acade 730 Denear H                                                                                        | Feet                                    | (v. )                                                                                 | Main                                              |
| (1 - 4) Street From $(2 - 2 - 4)$ | ntage <b>30</b> Linear F                                                                                  | eet                                     | The Fort Control                                                                      |                                                   |
| (2,3,4) Height to '               | $\frac{100 \text{ of Sign}}{100 \text{ (3)}} = \frac{100 \text{ (3)}}{100 \text{ (3)}} = 100 \text{ (3)}$ |                                         | W. 7<br><u>7 1-5 <sup>m</sup> Feet Project</u><br>FOR OFFIC<br>Signage Allowed on Par | $\frac{1}{100} = \frac{1}{1000} = \frac{1}{1000}$ |
|                                   | · t                                                                                                       |                                         | Signage Allowed on Par                                                                |                                                   |
| property                          |                                                                                                           |                                         |                                                                                       |                                                   |
| ren                               |                                                                                                           | Sq. Ft.                                 | Building                                                                              | <b>Q</b> 240 Sq. Ft.                              |
| /                                 |                                                                                                           |                                         | Free-Standing                                                                         | 97.50 sq. Ft.                                     |
|                                   |                                                                                                           |                                         | Total Allowed:                                                                        | 240. Sg. Ft.                                      |
| COMMENTS: ~                       | Entra Ol                                                                                                  | Rundl                                   | ign it to                                                                             | be romoved                                        |
|                                   | Jung 71                                                                                                   | minuty of                               | april and the state                                                                   | V - CLARKE V - V/-                                |
|                                   | /                                                                                                         | · • • • • • • • • • • • • • • • • • • • |                                                                                       |                                                   |