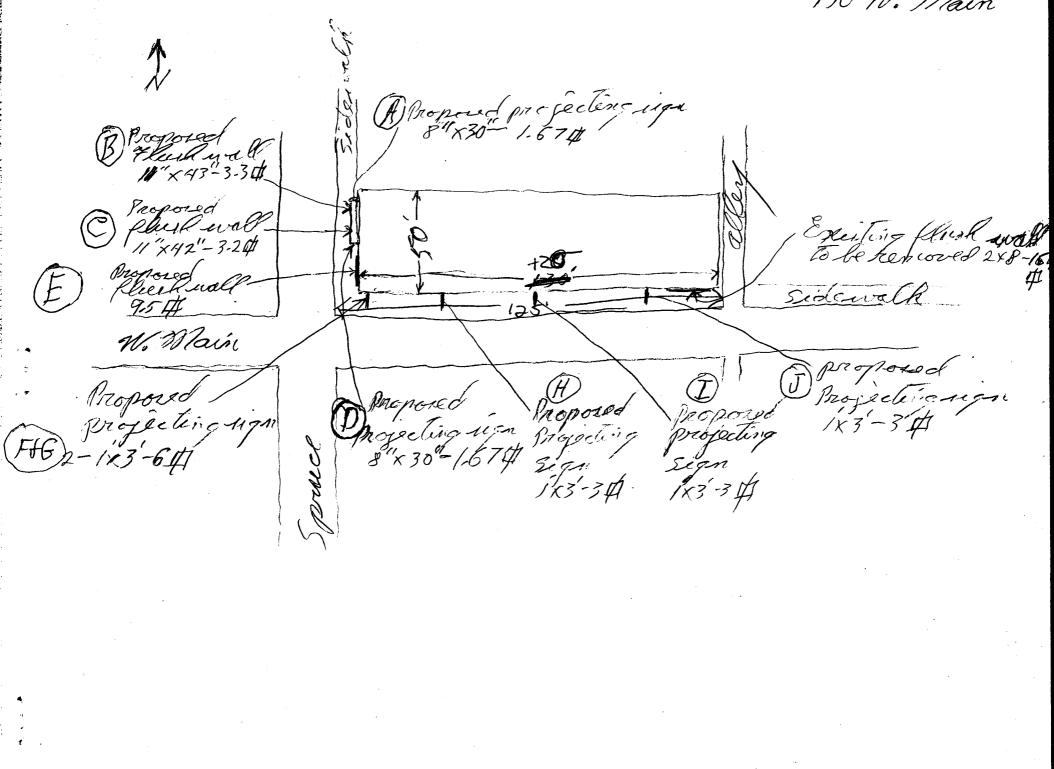

|                                | • • • • •<br>• • • • • • •                                               | (A)                                                                                                           |
|--------------------------------|--------------------------------------------------------------------------|---------------------------------------------------------------------------------------------------------------|
| SCRAND                         | Sign Permit                                                              |                                                                                                               |
|                                |                                                                          | ) Permit No.                                                                                                  |
| COLORADO C                     | Community Development Department                                         | Date Submitted <u>7-24-02</u>                                                                                 |
|                                | 250 North 5th Street                                                     | FEE \$ <u>25.00</u>                                                                                           |
|                                | Grand Junction, CO 81501                                                 | Tax Schedule <u>2945-154-05-010</u><br>Zone <u>B-2</u>                                                        |
|                                | (970) 244-1430                                                           | Zone                                                                                                          |
| BUSINESS NAME                  | Tranquiel Waters                                                         | INTRACTOR The Seen Haller                                                                                     |
| STREET ADDRESS                 |                                                                          | CENSE NO. 2021035                                                                                             |
| PROPERTY OWNER                 |                                                                          | DRESS 1048 Independent A 109                                                                                  |
| OWNER ADDRESS                  | <u>102/Colorado</u> TE                                                   | LEPHONE NO. 241-6400                                                                                          |
| []1. FLUS                      | HWALL 2 Square Feet per Linear Foo                                       | t of Building Facade                                                                                          |
| Face Change Only (2,3          |                                                                          |                                                                                                               |
| [] 2. ROOI                     | 1 1                                                                      | -                                                                                                             |
| [] <b>3</b> . <b>FREE</b>      | -STANDING 2 Traffic Lanes - 0.75 Square<br>4 or more Traffic Lanes - 1.4 | 5 Square Feet x Street Frontage                                                                               |
| 🕅 4. PROJ                      | ECTING 0.5 Square Feet per each Lin                                      |                                                                                                               |
|                                | or Internally Illuminated - No Change in Elec                            |                                                                                                               |
| (1,2,4) Building Faca          |                                                                          | Spruce St.                                                                                                    |
|                                | ge <u>50</u> Linear Feet                                                 |                                                                                                               |
|                                | p of Sign Feet Clearance to Grade                                        | 9 Feet proficting - 25 pg f                                                                                   |
| Existing Signage/Type          |                                                                          | • FOR OFFICE USE ONLY •                                                                                       |
| Proposed - fle                 | the sq. Ft.                                                              | Signage Allowed on Parcel:                                                                                    |
| mand -                         | the factories 67 Sq. Ft.                                                 | Building <b>100</b> Sq. Ft.                                                                                   |
|                                | Sq. Ft.                                                                  | Free-Standing 37,50 Sq. Ft.                                                                                   |
| Total Existin                  | oponed OTT 67 Sq. Ft.                                                    | Total Allowed: 100 Sq. Ft.                                                                                    |
| COMMENTS:                      | ign to go on the sie                                                     | le of an adming                                                                                               |
|                                |                                                                          | a fan anning<br>2 The W. Main address                                                                         |
| •                              |                                                                          | permit is required for each sign. Attach a sketch of ng, abutting streets, alleys, easements, property lines, |
|                                | signs shall be manufactured such that no guy                             |                                                                                                               |
| Lavy Z<br>Applicant's Signatur | Bowler 7-19-02 Bil                                                       | Daylien Henderson 7-26-02<br>unity Development Approval Date                                                  |
| Appreant o Signatur            |                                                                          | many ~                                                                                                        |

(White: Community Development)

.

(Canary: Applicant)

| S STAND                                                                                                                                                                                                                                                                                                                                                                                                                                                                                                                                                                                                                                                                                                                                                                                                                                                                                                                                                                                                                                                                                                                                                                                                                                                                                                                                                                                                                                                                                                                                                                                                                                                                                                                                                                                                                                                                                                                                                                                                                                                                                                                        | Sign Pe                                                                  | RMIT                                                                                                                                                      | r<br>34                                              |                                                                                 | B                                             | )                  |
|--------------------------------------------------------------------------------------------------------------------------------------------------------------------------------------------------------------------------------------------------------------------------------------------------------------------------------------------------------------------------------------------------------------------------------------------------------------------------------------------------------------------------------------------------------------------------------------------------------------------------------------------------------------------------------------------------------------------------------------------------------------------------------------------------------------------------------------------------------------------------------------------------------------------------------------------------------------------------------------------------------------------------------------------------------------------------------------------------------------------------------------------------------------------------------------------------------------------------------------------------------------------------------------------------------------------------------------------------------------------------------------------------------------------------------------------------------------------------------------------------------------------------------------------------------------------------------------------------------------------------------------------------------------------------------------------------------------------------------------------------------------------------------------------------------------------------------------------------------------------------------------------------------------------------------------------------------------------------------------------------------------------------------------------------------------------------------------------------------------------------------|--------------------------------------------------------------------------|-----------------------------------------------------------------------------------------------------------------------------------------------------------|------------------------------------------------------|---------------------------------------------------------------------------------|-----------------------------------------------|--------------------|
|                                                                                                                                                                                                                                                                                                                                                                                                                                                                                                                                                                                                                                                                                                                                                                                                                                                                                                                                                                                                                                                                                                                                                                                                                                                                                                                                                                                                                                                                                                                                                                                                                                                                                                                                                                                                                                                                                                                                                                                                                                                                                                                                | Community Deve<br>250 North 5th Str<br>Grand Junction,<br>(970) 244-1430 |                                                                                                                                                           |                                                      | Permit No<br>Date Submitted<br>FEE $$ 5.00$<br>Tax Schedule 294<br>Zone<br>Zone | 5-154-05                                      | -010               |
| BUSINESS NAME 7<br>STREET ADDRESS 7<br>PROPERTY OWNER 7<br>OWNER ADDRESS 7                                                                                                                                                                                                                                                                                                                                                                                                                                                                                                                                                                                                                                                                                                                                                                                                                                                                                                                                                                                                                                                                                                                                                                                                                                                                                                                                                                                                                                                                                                                                                                                                                                                                                                                                                                                                                                                                                                                                                                                                                                                     | OM. Main                                                                 | Valain<br>- A<br>Men<br>Lo                                                                                                                                |                                                      |                                                                                 | an <u>Holle</u><br>102/035<br>pendent<br>6400 |                    |
| []4. PROJE                                                                                                                                                                                                                                                                                                                                                                                                                                                                                                                                                                                                                                                                                                                                                                                                                                                                                                                                                                                                                                                                                                                                                                                                                                                                                                                                                                                                                                                                                                                                                                                                                                                                                                                                                                                                                                                                                                                                                                                                                                                                                                                     | 2 S<br>STANDING 2 T<br>4 o<br>CTING 0.5                                  | quare Feet per Linear I<br>quare Feet per Linear I<br>Traffic Lanes - 0.75 Squ<br>more Traffic Lanes -<br>Square Feet per each I<br>ated - No Change in E | Foot of Bu<br>lare Feet x<br>1.5 Squar<br>Linear Foo | ilding Facade<br>Street Frontage<br>Feet x Street Fronta<br>of Building Facade  | ge<br>🏹 Non-Illuminate                        | d                  |
| <ul> <li>(1 - 4) Area of Proposition</li> <li>(1,2,4) Building Facadi</li> <li>(1 - 4) Street Frontage</li> </ul>                                                                                                                                                                                                                                                                                                                                                                                                                                                                                                                                                                                                                                                                                                                                                                                                                                                                                                                                                                                                                                                                                                                                                                                                                                                                                                                                                                                                                                                                                                                                                                                                                                                                                                                                                                                                                                                                                                                                                                                                              | sed Sign <u>3-3</u><br>le <u>50</u> Linear<br>E <del>50</del> Linear 1   | Square Feet<br>Feet                                                                                                                                       |                                                      | /                                                                               | ruce St.                                      |                    |
| Properties and the second seco | ting                                                                     | Se Se                                                                                                                                                     |                                                      | • FOR OFF<br>Signage Allowed on<br>Building                                     | 100                                           | Sq. Ft.            |
| COMMENTS: <b>J</b>                                                                                                                                                                                                                                                                                                                                                                                                                                                                                                                                                                                                                                                                                                                                                                                                                                                                                                                                                                                                                                                                                                                                                                                                                                                                                                                                                                                                                                                                                                                                                                                                                                                                                                                                                                                                                                                                                                                                                                                                                                                                                                             | pored is                                                                 | en To go c                                                                                                                                                | n The                                                | Free-Standing<br>Total Allowed:                                                 | 37.50<br>100.<br>fanan                        | Sq. Ft.<br>Sa. Ft. |
| NOTE: No sign may<br>proposed and existing<br>and locations. Roof sig                                                                                                                                                                                                                                                                                                                                                                                                                                                                                                                                                                                                                                                                                                                                                                                                                                                                                                                                                                                                                                                                                                                                                                                                                                                                                                                                                                                                                                                                                                                                                                                                                                                                                                                                                                                                                                                                                                                                                                                                                                                          | exceed 300 square<br>signage including ty                                | pes, dimensions, lett                                                                                                                                     | ering, abi                                           | utting streets, alleys                                                          | , easements, prop                             |                    |

<u>Applicant's Signature</u> <u>7-19-02</u> <u>DV</u> Dayleen Henderson <u>7-26-02</u> Date Community Development Approval Date

(White: Community Development)

(Canary: Applicant)

| C C C C C C C C C C C C C C C C C C C                                                             | SIGN PERMIT                                                                                                                         |                                                                                                                                                                                   | D                                                                                                    |
|---------------------------------------------------------------------------------------------------|-------------------------------------------------------------------------------------------------------------------------------------|-----------------------------------------------------------------------------------------------------------------------------------------------------------------------------------|------------------------------------------------------------------------------------------------------|
|                                                                                                   | Community Development Depart<br>250 North 5th Street<br>Grand Junction, CO 81501<br>(970) 244-1430                                  | FFF \$ 500                                                                                                                                                                        | 7-24-02<br>5-154-05-010                                                                              |
| BUSINESS NAME<br>STREET ADDRESS<br>PROPERTY OWNER<br>OWNER ADDRESS                                | Kanger<br>50 M. Main By<br>Amy Mueller<br>902 Colorado                                                                              | CONTRACTOR <u>Ho</u> <u>Sec</u><br>LICENSE NO. <u>20</u><br>ADDRESS <u>1048</u> <u>mol</u><br>TELEPHONE NO. <u>241</u> -                                                          | en <u>Haller</u><br>07-1035<br>2 pendent A 109<br>6400                                               |
| Face Change Only (2,3)<br>[ ] 2. ROOF<br>[ ] 3. FREE-<br>[X] 4. PROJI                             | <ul> <li><u>&amp; 4</u>):</li> <li>2 Square Feet per Lir</li> <li>2 Traffic Lanes - 0.72</li> <li>4 or more Traffic Lane</li> </ul> | hear Foot of Building Facade<br>hear Foot of Building Facade<br>5 Square Feet x Street Frontage<br>hes - 1.5 Square Feet x Street Frontage<br>each Linear Foot of Building Facade | ge<br>X Non-Illuminated                                                                              |
| (1 - 4) Area of Propo<br>(1,2,4) Building Faca<br>(1 - 4) Street Frontag<br>(2,3,4) Height to Top | sed Sign <u>1.67</u> Square Feet<br>de <u>50</u> Linear Feet<br>of Sign <u>10</u> Feet Clearance to                                 | Grade 9 Feet OVML<br>For off<br>Signage Allowed on<br>Building<br>Free-Standing<br>Total Allowed:                                                                                 | ce St.<br>This 255.0 ft<br>TICE USE ONLY •<br>Parcel:<br>100 Sq. Ft.<br>37.50 Sq. Ft.<br>100 Sq. Ft. |
| NOTE: No sign may                                                                                 | v exceed 300 square feet. A separat<br>signage including types, dimensions,                                                         | te sign permit is required for each                                                                                                                                               | h sign. Attach a sketch of                                                                           |

<u>7-19-02</u> Die Layleen Henderson Date Community Development Approval <u>Harry Z. Bowles</u> Applicant's Signature 7-26-02 Date

and locations. Roof signs shall be manufactured such that no guy wires, braces or supports shall be visible.

Daylien Henderson Community Development Approval Bowler 7-26-02 <u>7-19-02</u> Date Date Applicant's Signature

(White: Community Development)

(Canary: Applicant)

Building address 150 W Mais Sign facer Ipruce Changes. Individual letters

9.5 中

|                                   | SIGN PER                                                                                                  | : · · · :<br>RMIT                       |                                                                                       | E                                                 |
|-----------------------------------|-----------------------------------------------------------------------------------------------------------|-----------------------------------------|---------------------------------------------------------------------------------------|---------------------------------------------------|
|                                   |                                                                                                           |                                         | Permit No.                                                                            |                                                   |
| CLORAS                            | Community Develo                                                                                          | opment Department                       | Date Submitted                                                                        | -24-02                                            |
|                                   | 250 North 5th Stre                                                                                        |                                         | FEE \$ <u>5,00</u><br>Tax Schedule <u>2945</u>                                        | - 154 DC-DID                                      |
|                                   | Grand Junction, C                                                                                         | CO 81501                                | Tax Schedule $\underline{2775}$<br>Zone $\underline{B-2}$                             | - 10 7 -03 -010                                   |
| i.                                | (970) 244-1430                                                                                            |                                         | 20ne 2 ~                                                                              |                                                   |
|                                   | -1                                                                                                        |                                         | TTRACTOR MESS                                                                         | I Man                                             |
| BUSINESS NAME _ STREET ADDRESS    |                                                                                                           | - 2                                     | TRACTOR <u>//c /eg</u>                                                                | 21035                                             |
| PROPERTY OWNER                    |                                                                                                           | - All                                   | DRESS 1048 Indere                                                                     | Indent A-109                                      |
| OWNER ADDRESS                     | 902 Colorad                                                                                               | to TEL                                  | EPHONE NO. <u>241-67</u>                                                              | 00                                                |
| [ ] 1. FLU<br>Face Change Only (2 | · · · · ·                                                                                                 | uare Feet per Linear Foot               | of Building Facade                                                                    |                                                   |
| [] 2. RO                          |                                                                                                           | uare Feet per Linear Foot               | of Building Facade                                                                    |                                                   |
|                                   |                                                                                                           | affic Lanes - 0.75 Square               |                                                                                       |                                                   |
|                                   |                                                                                                           |                                         | Square Feet x Street Frontage                                                         |                                                   |
| <b>P</b> 4. PR                    | OJECTING 0.5 S                                                                                            | Square Feet per each Line.              | ar Foot of Building Facade                                                            |                                                   |
| [ ] Existing Externa              | ally or Internally Illuminat                                                                              | ed - No Change in Electr                | ical Service 🕅                                                                        | Non-Illuminated                                   |
| (1 - 4) Area of Pr                | roposed Sign <u>3</u> S                                                                                   | quare Feet                              |                                                                                       | •                                                 |
| (1,2,4) Building F                | acade 730 Denear H                                                                                        | Feet                                    | (v. )                                                                                 | Main                                              |
| (1 - 4) Street From $(2 - 2 - 4)$ | ntage <b>30</b> Linear F                                                                                  | eet                                     | The Fort Control                                                                      |                                                   |
| (2,3,4) Height to '               | $\frac{100 \text{ of Sign}}{100 \text{ (3)}} = \frac{100 \text{ (3)}}{100 \text{ (3)}} = 100 \text{ (3)}$ |                                         | W. 7<br><u>7 1-5 <sup>m</sup> Feet Project</u><br>FOR OFFIC<br>Signage Allowed on Par | $\frac{1}{100} = \frac{1}{1000} = \frac{1}{1000}$ |
|                                   | · t                                                                                                       |                                         | Signage Allowed on Par                                                                |                                                   |
| property                          |                                                                                                           |                                         |                                                                                       |                                                   |
| ren                               |                                                                                                           | Sq. Ft.                                 | Building                                                                              | <b>Q</b> 240 Sq. Ft.                              |
| /                                 |                                                                                                           |                                         | Free-Standing                                                                         | 97.50 sq. Ft.                                     |
|                                   |                                                                                                           |                                         | Total Allowed:                                                                        | 240. Sg. Ft.                                      |
| COMMENTS: ~                       | Entra Ol                                                                                                  | Rundl                                   | ign it to                                                                             | be romoved                                        |
|                                   | Jung 71                                                                                                   | minuty of                               | april and the state                                                                   | V - CLARKE V - V/-                                |
|                                   | /                                                                                                         | · • • • • • • • • • • • • • • • • • • • |                                                                                       |                                                   |

Applicapt's Signature 74902 Dis Daylen Henderson 7-26-02 Date Down Development Approval Date

(White: Community Development)

(Canary: Applicant)

|        | RCTION<br>S |
|--------|-------------|
| POLORA | //          |

| ·                                                                                                    |                                                             | · 1/0                            | · Oc an                                               |  |  |
|------------------------------------------------------------------------------------------------------|-------------------------------------------------------------|----------------------------------|-------------------------------------------------------|--|--|
| BUSINESS NAME Sweet                                                                                  | Jurlice                                                     | CONTRACTOR                       | an tallar                                             |  |  |
| STREET ADDRESS _ 150 91                                                                              | Main-C                                                      | LICENSE NO. LOLO                 | 35                                                    |  |  |
| PROPERTY OWNER CIMy                                                                                  | muellen                                                     | ADDRESS 1048 Ind                 | epandent A-109                                        |  |  |
| OWNER ADDRESS 902/Ca                                                                                 | forado                                                      | TELEPHONE NO. 241-61             | 400                                                   |  |  |
| [] 1. FLUSH WALL                                                                                     | 2 Square Feet per Linea                                     | r Foot of Building Facade        | NANGEL F. 1997 F. |  |  |
| Face Change Only (2,3 & 4):                                                                          |                                                             |                                  |                                                       |  |  |
| [] 2. ROOF                                                                                           | 2 Square Feet per Linea                                     | r Foot of Building Facade        |                                                       |  |  |
| [] 3. FREE-STANDING                                                                                  | 2 Traffic Lanes - 0.75 S                                    | Square Feet x Street Frontage    |                                                       |  |  |
|                                                                                                      | 4 or more Traffic Lanes - 1.5 Square Feet x Street Frontage |                                  |                                                       |  |  |
| 🕅 4. PROJECTING                                                                                      | 0.5 Square Feet per each                                    | h Linear Foot of Building Facade |                                                       |  |  |
| (1 - 4)Area of Proposed Sign(1,2,4)Building Facade(1 - 4)Street Frontage(2,3,4)Height to Top of Sign | 219hear Feet<br>39dear Feet                                 | rade Feet Feet                   | W. main<br>ectenia - (00 sa st                        |  |  |
|                                                                                                      |                                                             |                                  | TICE USE ONLY •                                       |  |  |
| med miech                                                                                            | the V2-                                                     | Signage Allowed on               | Parcel:                                               |  |  |
|                                                                                                      |                                                             | Building                         | 240 Sq. Ft.                                           |  |  |
| / Jan Barrison (E)                                                                                   |                                                             | Free-Standing                    | 97.50 Sq. Ft.                                         |  |  |
|                                                                                                      |                                                             | Total Allowed:                   | 240. Sa. Ft.                                          |  |  |
| COMMENTS: excitin                                                                                    | g 2×8 (16 4)-                                               | in To be remon                   | ed                                                    |  |  |

owter 7/1/ Applicant's Signature

7-19-02 BIV Dayleen Henderson Date Community Development Approval 7-26-02 Date

(White: Community Development)

(Canary: Applicant)

| ₹                                                                                                                                  |                                                                                                                                           | s i e                |                                                                                  | T                      |
|------------------------------------------------------------------------------------------------------------------------------------|-------------------------------------------------------------------------------------------------------------------------------------------|----------------------|----------------------------------------------------------------------------------|------------------------|
| S STAND RANK                                                                                                                       | Sign Permit                                                                                                                               |                      |                                                                                  |                        |
| EL CITAT                                                                                                                           |                                                                                                                                           | Permit N             |                                                                                  |                        |
|                                                                                                                                    | Community Development Depar<br>50 North 5th Street                                                                                        | <i>tment</i> Date Su | $\frac{1}{5} \cdot \frac{7}{5} \cdot \frac{29}{5}$                               |                        |
|                                                                                                                                    | rand Junction, CO 81501                                                                                                                   |                      | edule 2945-15                                                                    | 4-05-010               |
|                                                                                                                                    | 970) 244-1430                                                                                                                             | Zone                 | B-2                                                                              | <u> </u>               |
| BUSINESS NAME BOAS                                                                                                                 | Ining A Tomas                                                                                                                             |                      | The sing                                                                         | - Change               |
| STREET ADDRESS                                                                                                                     | Mi Main-D                                                                                                                                 | LICENSE NO.          | 1021035                                                                          | <u>uneq</u>            |
| PROPERTY OWNER                                                                                                                     | 11-12 1/1                                                                                                                                 | ADDRESS 104          | Andenenden                                                                       | JA 109                 |
| OWNER ADDRESS 70.                                                                                                                  | 2 Colorado                                                                                                                                |                      | 241-6400                                                                         |                        |
| <ul> <li>(1 - 4) Area of Proposed 9</li> <li>(1,2,4) Building Facade <u>4</u></li> <li>(1 - 4) Street Frontage <u>-</u></li> </ul> | 2 Square Feet per Li<br>NDING 2 Traffic Lanes - 0.7<br>4 or more Traffic La<br>NG 0.5 Square Feet per<br>aternally Illuminated - No Chang |                      | cade<br>rontage<br>Street Frontage<br>ding Facade<br><b>X Non-Illu</b><br>W . Ma | in a state             |
| (2,3,4) Height to Top of 3                                                                                                         |                                                                                                                                           |                      | • FOR OFFICE USE                                                                 | 19-10009 ft            |
|                                                                                                                                    | c T                                                                                                                                       |                      |                                                                                  |                        |
| Nec,                                                                                                                               | intra the                                                                                                                                 |                      | Allowed on Parcel:                                                               |                        |
| und alosed                                                                                                                         | /6                                                                                                                                        | Building             |                                                                                  | 40 Sq. Ft.             |
|                                                                                                                                    |                                                                                                                                           | Free-Sta             |                                                                                  | 7.50 Sq. Ft.           |
|                                                                                                                                    | 9 8                                                                                                                                       | Tota                 | al Allowed: 2                                                                    | L40 <sub>Sa. Ft.</sub> |
|                                                                                                                                    | sting flusk a                                                                                                                             |                      | T. C.                                                                            |                        |