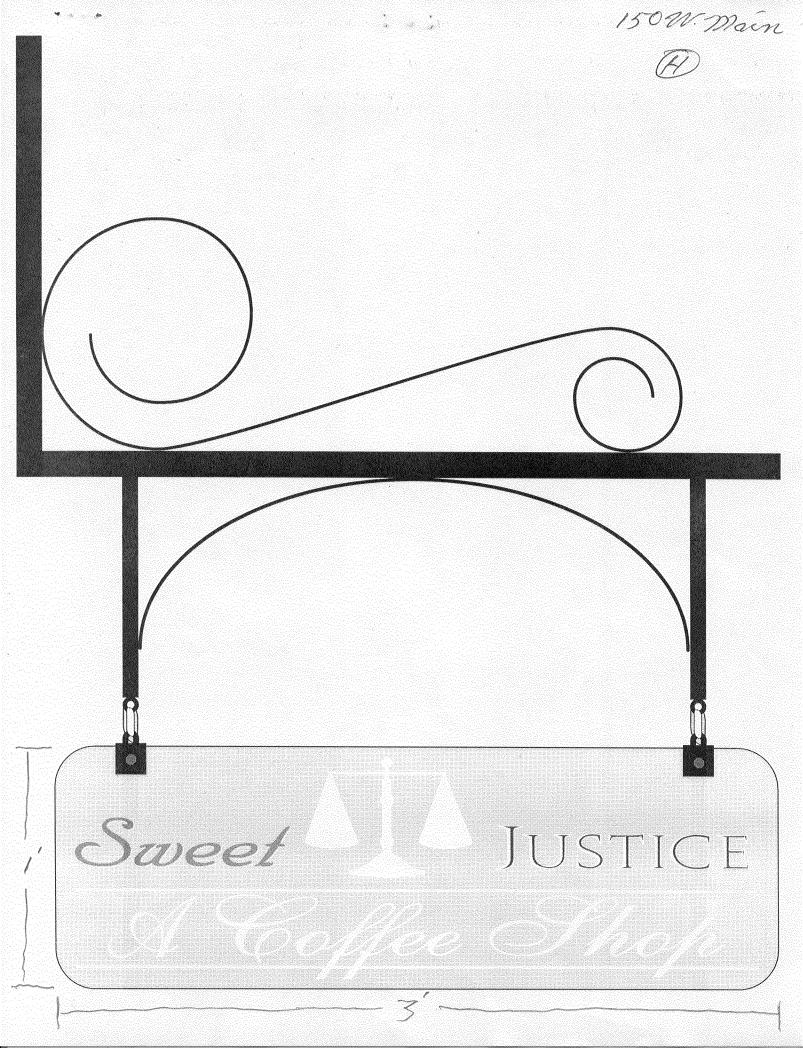

| ·                                                                                                    |                                                             | · 1/0                            | · Oc an                                               |  |  |
|------------------------------------------------------------------------------------------------------|-------------------------------------------------------------|----------------------------------|-------------------------------------------------------|--|--|
| BUSINESS NAME Sweet                                                                                  | Jurlice                                                     | CONTRACTOR                       | an tallar                                             |  |  |
| STREET ADDRESS _ 150 91                                                                              | Main-C                                                      | LICENSE NO. LOLO                 | 35                                                    |  |  |
| PROPERTY OWNER CIMy                                                                                  | muellen                                                     | ADDRESS 1048 Ind                 | epandent A-109                                        |  |  |
| OWNER ADDRESS 902/Ca                                                                                 | forado                                                      | TELEPHONE NO. 241-61             | 400                                                   |  |  |
| [] 1. FLUSH WALL                                                                                     | 2 Square Feet per Linea                                     | r Foot of Building Facade        | NANGEL F. 1997 F. |  |  |
| Face Change Only (2,3 & 4):                                                                          |                                                             |                                  |                                                       |  |  |
| [] 2. ROOF                                                                                           | 2 Square Feet per Linea                                     | r Foot of Building Facade        |                                                       |  |  |
| [] 3. FREE-STANDING                                                                                  | 2 Traffic Lanes - 0.75 S                                    | Square Feet x Street Frontage    |                                                       |  |  |
|                                                                                                      | 4 or more Traffic Lanes - 1.5 Square Feet x Street Frontage |                                  |                                                       |  |  |
| 🕅 4. PROJECTING                                                                                      | 0.5 Square Feet per each                                    | h Linear Foot of Building Facade |                                                       |  |  |
| (1 - 4)Area of Proposed Sign(1,2,4)Building Facade(1 - 4)Street Frontage(2,3,4)Height to Top of Sign | 219hear Feet<br>39dear Feet                                 | rade Feet Feet                   | W. main<br>ectenia - (00 sa st                        |  |  |
|                                                                                                      |                                                             |                                  | TICE USE ONLY •                                       |  |  |
| med miech                                                                                            | the V2-                                                     | Signage Allowed on               | Parcel:                                               |  |  |
|                                                                                                      |                                                             | Building                         | 240 Sq. Ft.                                           |  |  |
| / Jan Barrison (E)                                                                                   |                                                             | Free-Standing                    | 97.50 Sq. Ft.                                         |  |  |
|                                                                                                      |                                                             | Total Allowed:                   | 240. Sa. Ft.                                          |  |  |
| COMMENTS: excitin                                                                                    | g 2×8 (16 4)-                                               | in To be remon                   | ed                                                    |  |  |