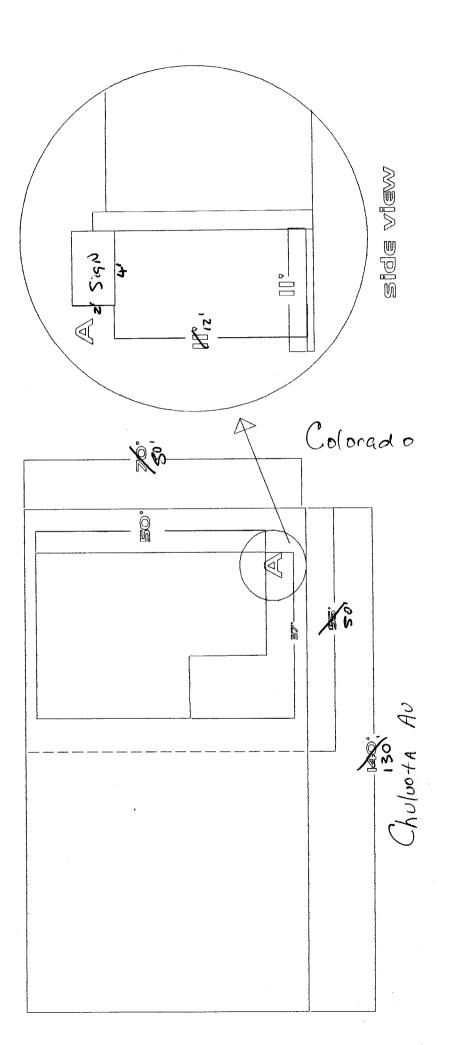

| [ ] 1.   FLUSH WALL   2 Squ<br>  Face Change Only (2,3 & 4):<br>  [ ] 2.   ROOF   2 Squ<br>  [ ] 3.   FREE-STANDING   2 Tra<br>  4 or 1 | wtinez ADDR                                                                   | Building Facade et x Street Frontage uare Feet x Street Frontage | CT<br>677                                    |
|-----------------------------------------------------------------------------------------------------------------------------------------|-------------------------------------------------------------------------------|------------------------------------------------------------------|----------------------------------------------|
| (1,2,4) Building Facade 37 Linear F<br>(1-4) Street Frontage B Linear Fe                                                                | quare Feet<br>Seet                                                            |                                                                  | n-Illuminated                                |
| Existing Signage/Type:                                                                                                                  |                                                                               | ● FOR OFFICE USE ONLY ●                                          |                                              |
| Ø                                                                                                                                       | Sq. Ft.                                                                       | Signage Allowed on Parcel                                        | :                                            |
| /-                                                                                                                                      | Sq. Ft.                                                                       | Building Projetting                                              | 18,5 Sq. Ft.                                 |
|                                                                                                                                         | Sq. Ft.                                                                       | Free-Standing U                                                  | 97.5 Sq. Ft.                                 |
|                                                                                                                                         |                                                                               | <b>I</b>                                                         |                                              |
| Total Existing:                                                                                                                         | Sq. Ft.                                                                       | Total Allowed:                                                   | 97.5 sq. Ft.                                 |
| Total Existing:  COMMENTS:                                                                                                              | Sq. Ft.                                                                       | Total Allowed:                                                   | 97.5 Sq. Ft.                                 |
| NOTE: No sign may exceed 300 square f proposed and existing signage including type and locations. Roof signs shall be manufact          | eet. A separate sign perses, dimensions, lettering, ured such that no guy wir | mit is required for each sign abutting streets, alleys, easer    | a. Attach a sketch of ments, property lines, |