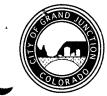

## WHITE LETTERS AND LOGO OUTLINE ON GREEN FACE

## NEW FACE FOR EXISTING SIGN - BOTH SIDES

1/2" = 1'-0"

## ALPINE - GRAND JUNCTION

SUNDESIGNS ARCHITECTS 901 BLAKE AVENUE GLENWOOD SPRINGS COLORADO 81601

REVISED 01-31-02 SHEET 3 OF 3

Existing Alpine Bank DT Sign Elevation

Front View

Side View