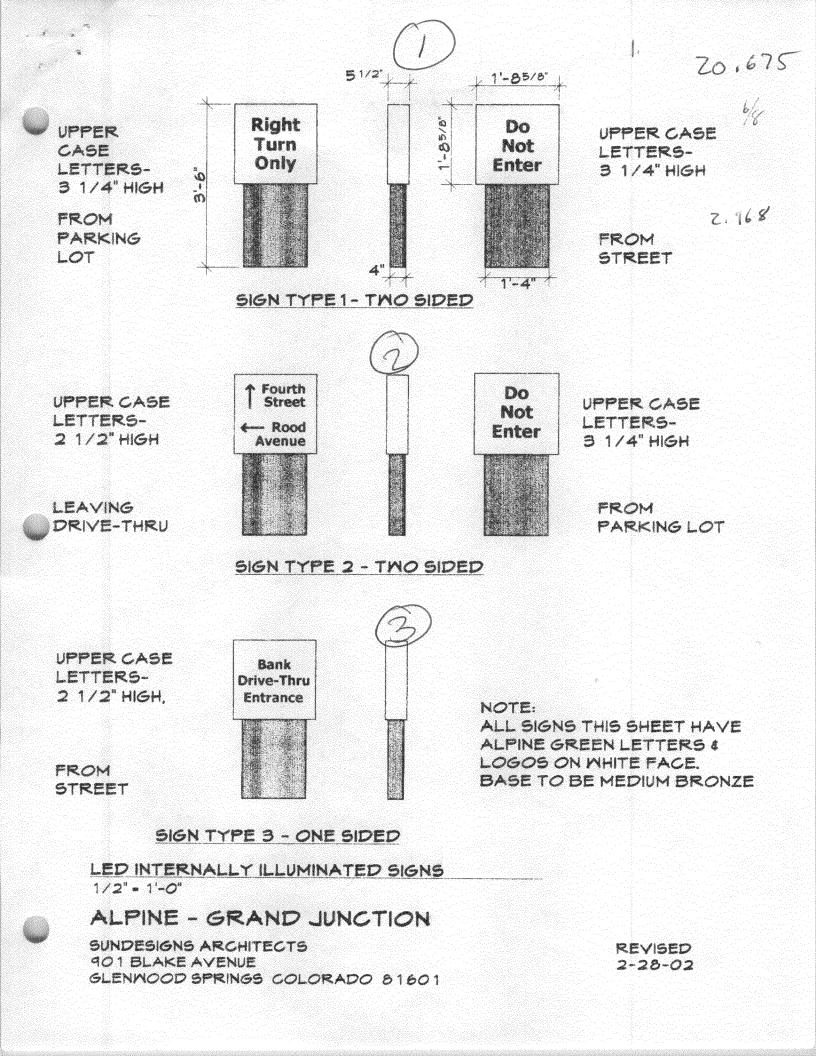

## WHITE LETTERS AND LOGO OUTLINE ON GREEN FACE

## NEW FACE FOR EXISTING SIGN - BOTH SIDES

1/2" = 1'-0"

## ALPINE - GRAND JUNCTION

SUNDESIGNS ARCHITECTS 901 BLAKE AVENUE GLENWOOD SPRINGS COLORADO 81601

REVISED 01-31-02 SHEET 3 OF 3

Existing Alpine Bank DT Sign Elevation

Front View

Side View