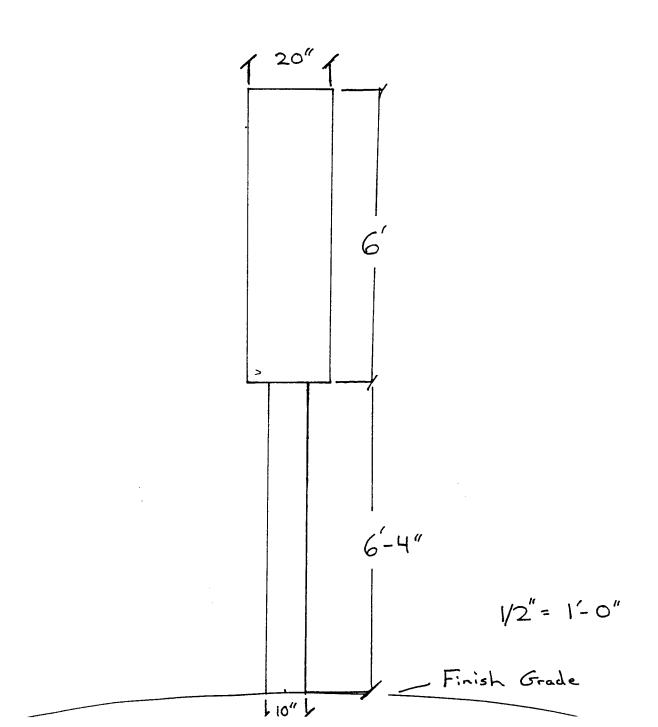

## ALPINE - GRAND JUNCTION

SUNDESIGNS ARCHITECTS 901 BLAKE AVENUE GLENWOOD SPRINGS COLORADO 81601

REVISED 01-31-02 SHEET 3 OF 3

Existing Alpine Bank DT Sign Elevation

Front View

Side View