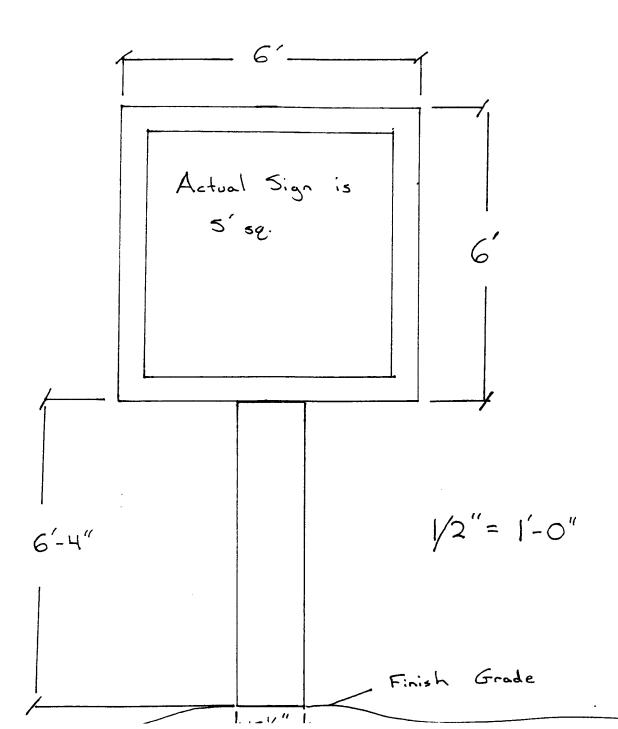

## ALPINE - GRAND JUNCTION

SUNDESIGNS ARCHITECTS 901 BLAKE AVENUE GLENWOOD SPRINGS COLORADO 81601

REVISED 01-31-02 SHEET 3 OF 3

Existing Alpine Bank DT Sign Elevation

Front View

Side View