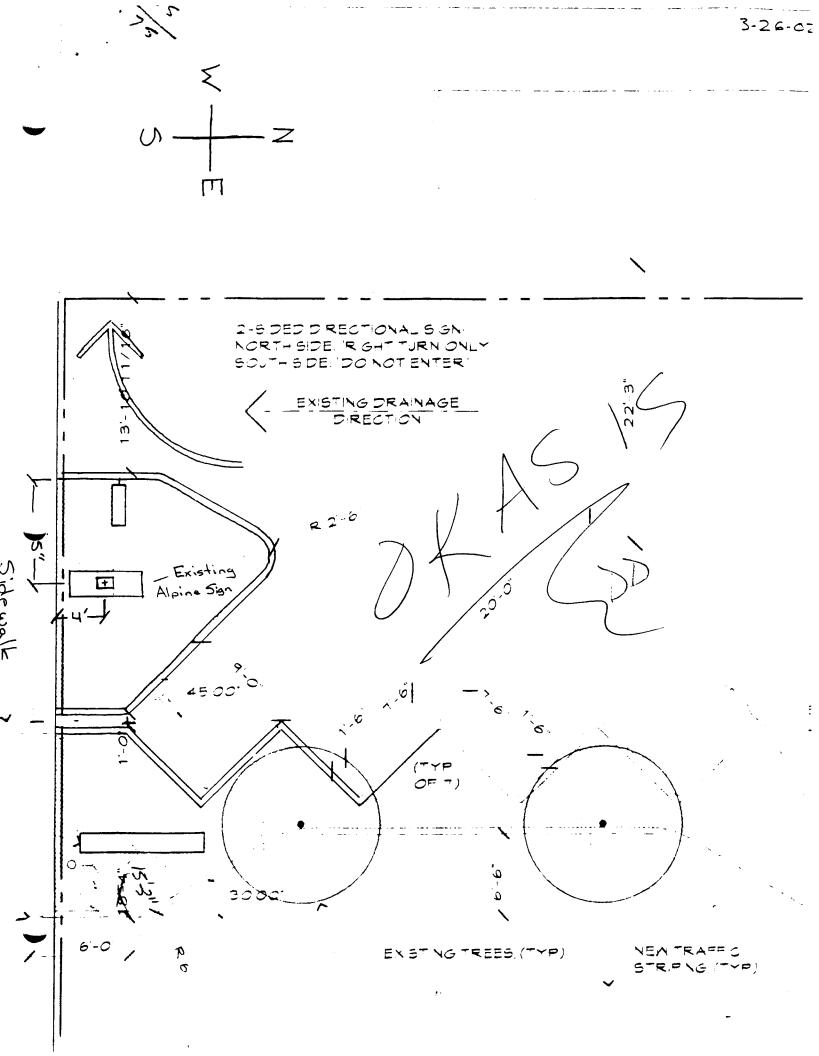

**NOTE:** No sign may exceed 300 square feet. A separate sign clearance is required for each sign. Attach a sketch, to scale, of proposed and existing signage including types, dimensions and lettering. Attach a plot plan, to scale, showing: abutting streets, alleys, easements, driveways, encroachments, property lines, distances from existing buildings to proposed signs and required setbacks. <u>A</u> <u>SEPARATE PERMIT FROM THE BUILDING DEPARTMENT IS ALSO REQUIRED.</u>

1.81

**NOTE:** No sign may exceed 300 square feet. A separate sign permit is required for each sign. Attach a sketch of proposed and existing signage including types, dimensions, lettering, abutting streets, alleys, easements, property lines, and locations. Roof signs shall be manufactured such that no guy wires, braces or supports shall be visible.