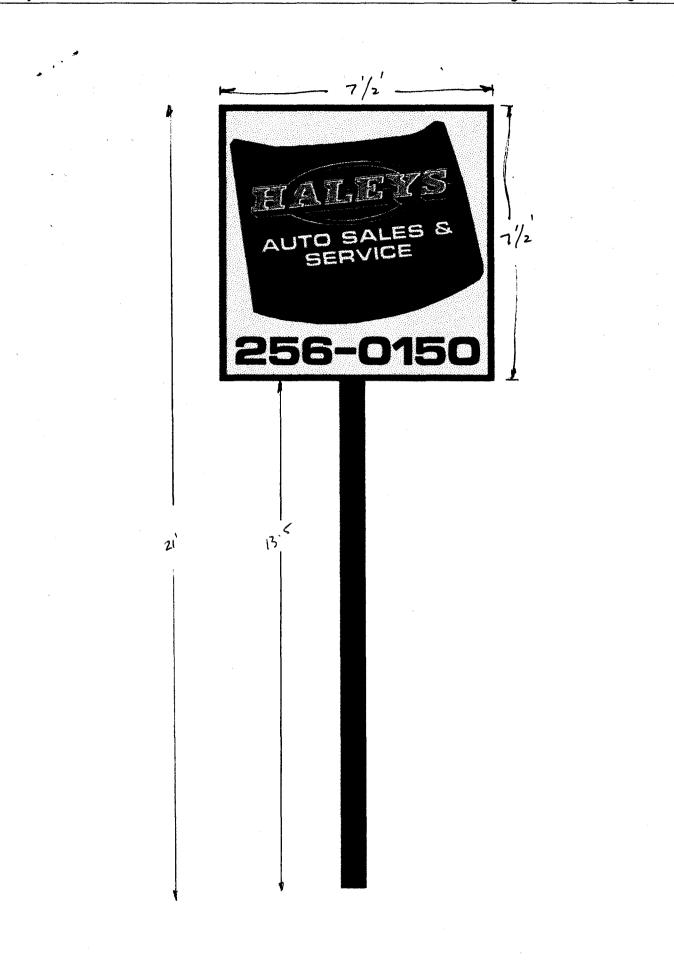

| A CONTRACTOR OF A CONTRACTOR A CONTRACT | SIGN PERM<br>Community Developme<br>250 North 5th Street<br>Grand Junction, CO 8<br>(970) 244-1430 | ent Department                                                                             | Permit No. $N/k$<br>Date Submitted $4/24/02$<br>FEE \$ $25.00$<br>Tax Schedule $24/5-142-02.00-$<br>Zone $2-1$                                                                      |
|------------------------------------------------------------------------------------------------------------------------------------------------------------------------------------------------------------------------------------------------------------------------------------------------------------------------------------------------------------------------------------------------------------------------------------------------------------------------------------------------------------------------------------------------------------------------------------------------------------------------------------------------------------------------------------------------------------------------------------------------------------------------------------------------------------------------------------------------------------------------------------------------------------------------------------------------------------------------------------------------------------------------------------------------------------------------------------------------------------------------------------------------------------------------------------------------------------------------------------------------------------------------------------------------------------------------------------------------------------------------------------------------------------------------------------------------------------------------------------------------------------------------------------------------------------------------|----------------------------------------------------------------------------------------------------|--------------------------------------------------------------------------------------------|-------------------------------------------------------------------------------------------------------------------------------------------------------------------------------------|
| BUSINESS NAME<br>STREET ADDRESS<br>PROPERTY OWNER<br>OWNER ADDRESS                                                                                                                                                                                                                                                                                                                                                                                                                                                                                                                                                                                                                                                                                                                                                                                                                                                                                                                                                                                                                                                                                                                                                                                                                                                                                                                                                                                                                                                                                                     | HALEYS AUT<br>261 NORTH AVE<br>JOHN HALEY<br>261 NORTH AU                                          | LIC<br>C ADI                                                                               | DNTRACTOR SIGNS FIRST.<br>CENSE NO. ZOZO958<br>DDRESS 950 NORTH AVE<br>ELEPHONE NO. 256 -1877                                                                                       |
| [] 4. PROJE                                                                                                                                                                                                                                                                                                                                                                                                                                                                                                                                                                                                                                                                                                                                                                                                                                                                                                                                                                                                                                                                                                                                                                                                                                                                                                                                                                                                                                                                                                                                                            | & 4):2 Square ISTANDING2 Traffic I4 or more                                                        | Feet per Linear Foot<br>Lanes - 0.75 Square<br>Traffic Lanes - 1.5<br>e Feet per each Line | ot of Building Facade<br>ot of Building Facade<br>e Feet x Street Frontage<br>5 Square Feet x Street Frontage<br>near Foot of Building Facade<br>etrical Service [] Non-Illuminated |
| <ul> <li>(1 - 4) Area of Propos</li> <li>(1,2,4) Building Facad</li> <li>(1 - 4) Street Frontage</li> <li>(2,3,4) Height to Top</li> </ul>                                                                                                                                                                                                                                                                                                                                                                                                                                                                                                                                                                                                                                                                                                                                                                                                                                                                                                                                                                                                                                                                                                                                                                                                                                                                                                                                                                                                                             | sed Sign <u>S6 /4</u> Square<br>le <u>61 4</u> Linear Feet<br><u>100</u> Linear Feet               | Feet                                                                                       | $\frac{20'}{3ab} 57.$ $\frac{3/2'}{2}$ Feet FOR OFFICE USE ONLY                                                                                                                     |
| Existing Signage/Type:                                                                                                                                                                                                                                                                                                                                                                                                                                                                                                                                                                                                                                                                                                                                                                                                                                                                                                                                                                                                                                                                                                                                                                                                                                                                                                                                                                                                                                                                                                                                                 | · · · · · · · · · · · · · · · · · · ·                                                              | Sq. Ft.<br>Sq. Ft.<br>Sq. Ft.                                                              | Signage Allowed on Parcel: North On<br>Building 122, 8 Sq. 1                                                                                                                        |

**NOTE:** No sign may exceed 300 square feet. A separate sign permit is required for each sign. Attach a sketch of proposed and existing signage including types, dimensions, lettering, abutting streets, alleys, easements, property lines, and locations. Boof signs shall be manufactured such that no guy wires, braces or supports shall be visible.