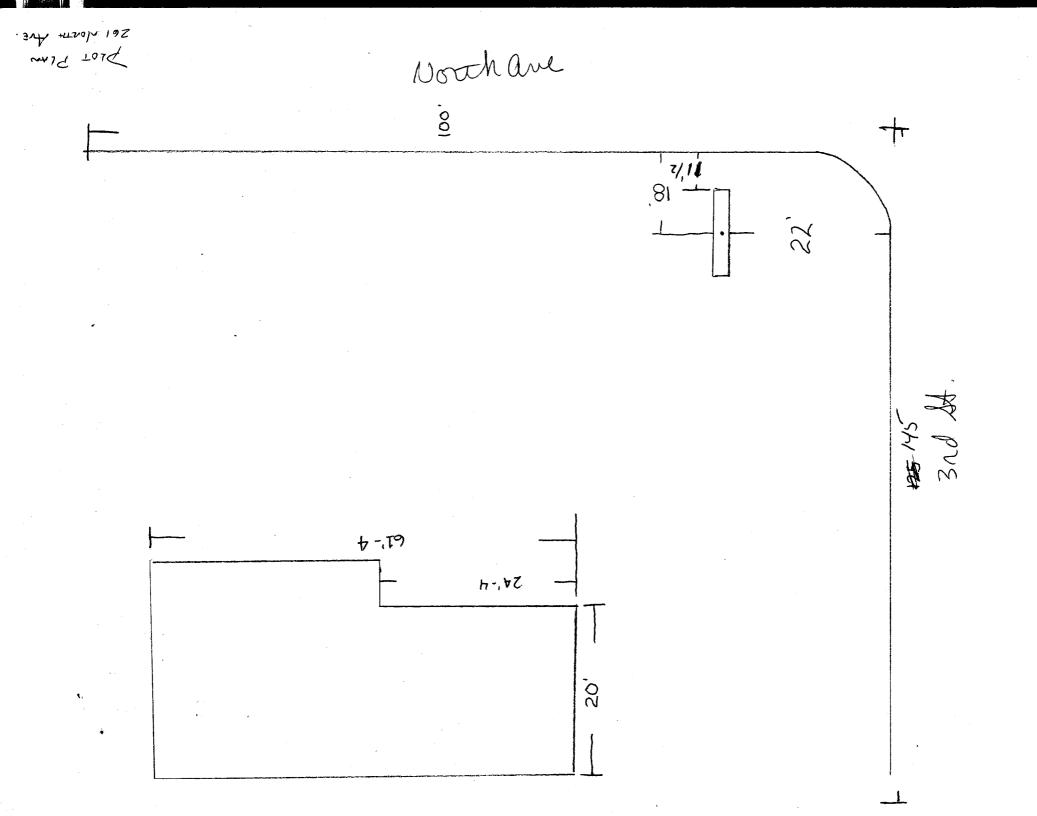

| A CONTRACTOR OF A CONTRACTOR A CONTRACT | SIGN PERM<br>Community Developme<br>250 North 5th Street<br>Grand Junction, CO 8<br>(970) 244-1430 | ent Department                                                                             | Permit No. $N/k$<br>Date Submitted $4/24/02$<br>FEE \$ $25.00$<br>Tax Schedule $24/5-142-02.00-$<br>Zone $2-1$                                                                      |
|------------------------------------------------------------------------------------------------------------------------------------------------------------------------------------------------------------------------------------------------------------------------------------------------------------------------------------------------------------------------------------------------------------------------------------------------------------------------------------------------------------------------------------------------------------------------------------------------------------------------------------------------------------------------------------------------------------------------------------------------------------------------------------------------------------------------------------------------------------------------------------------------------------------------------------------------------------------------------------------------------------------------------------------------------------------------------------------------------------------------------------------------------------------------------------------------------------------------------------------------------------------------------------------------------------------------------------------------------------------------------------------------------------------------------------------------------------------------------------------------------------------------------------------------------------------------|----------------------------------------------------------------------------------------------------|--------------------------------------------------------------------------------------------|-------------------------------------------------------------------------------------------------------------------------------------------------------------------------------------|
| BUSINESS NAME<br>STREET ADDRESS<br>PROPERTY OWNER<br>OWNER ADDRESS                                                                                                                                                                                                                                                                                                                                                                                                                                                                                                                                                                                                                                                                                                                                                                                                                                                                                                                                                                                                                                                                                                                                                                                                                                                                                                                                                                                                                                                                                                     | HALEYS AUT<br>261 NORTH AVE<br>JOHN HALEY<br>261 NORTH AU                                          | LIC<br>C ADI                                                                               | DNTRACTOR SIGNS FIRST.<br>CENSE NO. ZOZO958<br>DDRESS 950 NORTH AVE<br>ELEPHONE NO. 256 -1877                                                                                       |
| [] 4. PROJE                                                                                                                                                                                                                                                                                                                                                                                                                                                                                                                                                                                                                                                                                                                                                                                                                                                                                                                                                                                                                                                                                                                                                                                                                                                                                                                                                                                                                                                                                                                                                            | & 4):2 Square ISTANDING2 Traffic I4 or more                                                        | Feet per Linear Foot<br>Lanes - 0.75 Square<br>Traffic Lanes - 1.5<br>e Feet per each Line | ot of Building Facade<br>ot of Building Facade<br>e Feet x Street Frontage<br>5 Square Feet x Street Frontage<br>near Foot of Building Facade<br>etrical Service [] Non-Illuminated |
| <ul> <li>(1 - 4) Area of Propos</li> <li>(1,2,4) Building Facad</li> <li>(1 - 4) Street Frontage</li> <li>(2,3,4) Height to Top</li> </ul>                                                                                                                                                                                                                                                                                                                                                                                                                                                                                                                                                                                                                                                                                                                                                                                                                                                                                                                                                                                                                                                                                                                                                                                                                                                                                                                                                                                                                             | sed Sign <u>S6 /4</u> Square<br>le <u>61 4</u> Linear Feet<br><u>100</u> Linear Feet               | Feet                                                                                       | $\frac{20'}{3ab} 57.$ $\frac{3/2'}{2}$ Feet FOR OFFICE USE ONLY                                                                                                                     |
| Existing Signage/Type:                                                                                                                                                                                                                                                                                                                                                                                                                                                                                                                                                                                                                                                                                                                                                                                                                                                                                                                                                                                                                                                                                                                                                                                                                                                                                                                                                                                                                                                                                                                                                 | · · · · · · · · · · · · · · · · · · ·                                                              | Sq. Ft.<br>Sq. Ft.<br>Sq. Ft.                                                              | Signage Allowed on Parcel: North On<br>Building 122, 8 Sq. 1                                                                                                                        |

**NOTE:** No sign may exceed 300 square feet. A separate sign permit is required for each sign. Attach a sketch of proposed and existing signage including types, dimensions, lettering, abutting streets, alleys, easements, property lines, and locations. Boof signs shall be manufactured such that no guy wires, braces or supports shall be visible.