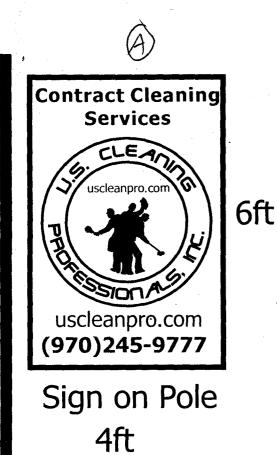

#### Sign on Pole:

-Existing 4\*6 metal frame in shop.

-Will this existing frame look ok?

-Paint pole and metal sign frame as indicated - by owner.

-Will post handle weight?

## **Code Questions:**

-Is the 48 square feet as shown ok.

-Can we add another sign later on the back and not violate sign codes.

# Sign over front Door 12ft

Janitorial Services
 Carpet/Upholstery Steam

Cleaning

K Window Cleaning

★ Hard Floor Care ★ FREE ESTIMATES!

✔ (970)245-9777

2ft