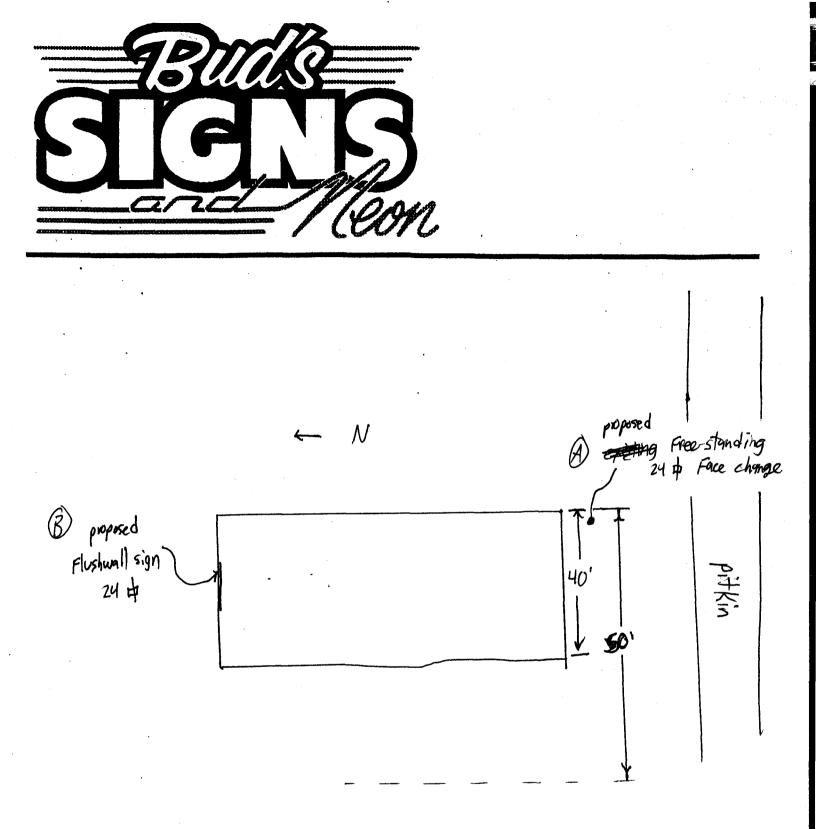

#### **Location**

-308 Pitkin, Grand Junction, CO

#### Sign on Pole:

-Existing 4\*6 metal frame in shop.

-Will this existing frame look ok?

-Paint pole and metal sign frame as indicated - by owner.

-Will post handle weight?

## Horizontal Sign above Front Door:

-Existing metal frame. Needs to be moved from home in Fruita. See Mike for details.

-Paint metal frame as indicated - by owner.

-Will the building allow for this to be mounted (structurally)?

## **Code Questions:**

-Is the 48 square feet as shown ok.

-Can we add another sign later on the back and not violate sign codes.