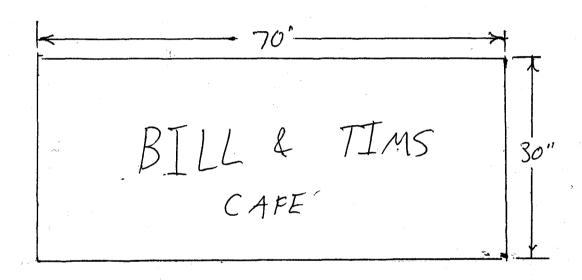

| BUSINESS NAME Bill & Tims                                                                           | Cafe                                                        | CONTRA                                  | ctor Bud's              | Signs                   |  |  |  |
|-----------------------------------------------------------------------------------------------------|-------------------------------------------------------------|-----------------------------------------|-------------------------|-------------------------|--|--|--|
| STREET ADDRESS 315 Mail                                                                             | 1                                                           | LICENSE NO. 2020157                     |                         |                         |  |  |  |
| PROPERTY OWNER willuetta                                                                            | cortese                                                     | address 1055 vte                        |                         |                         |  |  |  |
| OWNER ADDRESS                                                                                       |                                                             | TELEPHONE NO. 245-7700                  |                         |                         |  |  |  |
| Face Change Only (2,3 & 4):                                                                         | 2 Square Feet per L                                         | inear Foot of Bu                        | ilding Facade           |                         |  |  |  |
| • • • • • • • • • • • • • • • • • • •                                                               | 2 Square Feet per L                                         | Feet per Linear Foot of Building Facade |                         |                         |  |  |  |
|                                                                                                     | 2 Traffic Lanes - 0.75 Square Feet x Street Frontage        |                                         |                         |                         |  |  |  |
|                                                                                                     | 4 or more Traffic Lanes - 1.5 Square Feet x Street Frontage |                                         |                         |                         |  |  |  |
| [ ] 4. PROJECTING                                                                                   | ).5 Square Feet per                                         | each Linear Foot of Building Facade     |                         |                         |  |  |  |
| [ ] Existing Externally or Internally Illuminated - No Change in Electrical Service Non-Illuminated |                                                             |                                         |                         |                         |  |  |  |
|                                                                                                     | ear Feet<br>ar Feet<br>_ Feet Clearance t                   | to Grade                                | 5 Feet                  |                         |  |  |  |
| Existing Signage/Type:                                                                              |                                                             |                                         | ● FOR OFFICE USE ONLY ● |                         |  |  |  |
| Flushwall                                                                                           | 20                                                          | Sq. Ft.                                 | Signage Allowed on I    | Parcel:                 |  |  |  |
| ,                                                                                                   |                                                             | Sq. Ft.                                 | Building                | 50 Sq. Ft.              |  |  |  |
|                                                                                                     |                                                             | Sq. Ft.                                 | Free-Standing           | 18.75 sq. Ft.           |  |  |  |
| Total Existing:                                                                                     |                                                             | Sq. Ft.                                 | Total Allowed:          | 50 Sg. Ft.              |  |  |  |
| COMMENTS:                                                                                           |                                                             |                                         |                         |                         |  |  |  |
|                                                                                                     |                                                             |                                         |                         |                         |  |  |  |
|                                                                                                     |                                                             |                                         |                         |                         |  |  |  |
| NOTE: No sign may exceed 300 squa                                                                   | •                                                           |                                         | -                       | _                       |  |  |  |
| proposed and existing signage including and locations. Roof signs shall be manu                     | • *                                                         | _                                       | -                       |                         |  |  |  |
|                                                                                                     |                                                             |                                         |                         |                         |  |  |  |
| Leix Bernt                                                                                          | 9-11-02                                                     | (1-a                                    | ye Libson               | <u> 4117/02</u>         |  |  |  |
| Applicant's Signature                                                                               | Date                                                        | Community 1                             | Development Appro       | oval Date               |  |  |  |
| (White: Community Development)                                                                      | (Canar                                                      | y: Applicant)                           | Ø                       | Pink: Code Enforcement) |  |  |  |