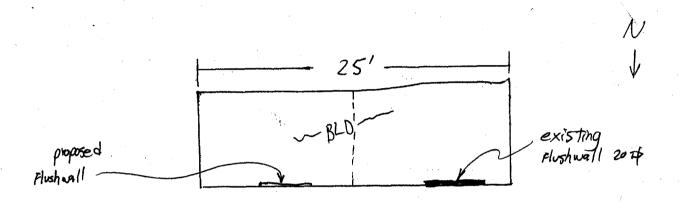

| BUSINESS NAME Bill & Tims                                                                           | Cafe                                                        | CONTRA                                  | ctor Bud's              | Signs                   |  |  |  |
|-----------------------------------------------------------------------------------------------------|-------------------------------------------------------------|-----------------------------------------|-------------------------|-------------------------|--|--|--|
| STREET ADDRESS 315 Mail                                                                             | 1                                                           | LICENSE NO. 2020157                     |                         |                         |  |  |  |
| PROPERTY OWNER willuetta                                                                            | cortese                                                     | address 1055 vte                        |                         |                         |  |  |  |
| OWNER ADDRESS                                                                                       |                                                             | TELEPHONE NO. 245-7700                  |                         |                         |  |  |  |
| Face Change Only (2,3 & 4):                                                                         | 2 Square Feet per L                                         | inear Foot of Bu                        | ilding Facade           |                         |  |  |  |
| • • • • • • • • • • • • • • • • • • •                                                               | 2 Square Feet per L                                         | Feet per Linear Foot of Building Facade |                         |                         |  |  |  |
|                                                                                                     | 2 Traffic Lanes - 0.75 Square Feet x Street Frontage        |                                         |                         |                         |  |  |  |
|                                                                                                     | 4 or more Traffic Lanes - 1.5 Square Feet x Street Frontage |                                         |                         |                         |  |  |  |
| [ ] 4. PROJECTING                                                                                   | ).5 Square Feet per                                         | each Linear Foot of Building Facade     |                         |                         |  |  |  |
| [ ] Existing Externally or Internally Illuminated - No Change in Electrical Service Non-Illuminated |                                                             |                                         |                         |                         |  |  |  |
|                                                                                                     | ear Feet<br>ar Feet<br>_ Feet Clearance t                   | to Grade                                | 5 Feet                  |                         |  |  |  |
| Existing Signage/Type:                                                                              |                                                             |                                         | ● FOR OFFICE USE ONLY ● |                         |  |  |  |
| Flushwall                                                                                           | 20                                                          | Sq. Ft.                                 | Signage Allowed on I    | Parcel:                 |  |  |  |
| ,                                                                                                   |                                                             | Sq. Ft.                                 | Building                | 50 Sq. Ft.              |  |  |  |
|                                                                                                     |                                                             | Sq. Ft.                                 | Free-Standing           | 18.75 sq. Ft.           |  |  |  |
| Total Existing:                                                                                     |                                                             | Sq. Ft.                                 | Total Allowed:          | 50 Sg. Ft.              |  |  |  |
| COMMENTS:                                                                                           |                                                             |                                         |                         |                         |  |  |  |
|                                                                                                     |                                                             |                                         |                         |                         |  |  |  |
|                                                                                                     |                                                             |                                         |                         |                         |  |  |  |
| NOTE: No sign may exceed 300 squa                                                                   | •                                                           |                                         | -                       | _                       |  |  |  |
| proposed and existing signage including and locations. Roof signs shall be manu                     | • *                                                         | _                                       | -                       |                         |  |  |  |
|                                                                                                     |                                                             |                                         |                         |                         |  |  |  |
| Leix Bernt                                                                                          | 9-11-02                                                     | (1-a                                    | ye Libson               | <u> 4117/02</u>         |  |  |  |
| Applicant's Signature                                                                               | Date                                                        | Community 1                             | Development Appro       | oval Date               |  |  |  |
| (White: Community Development)                                                                      | (Canar                                                      | y: Applicant)                           | Ø                       | Pink: Code Enforcement) |  |  |  |