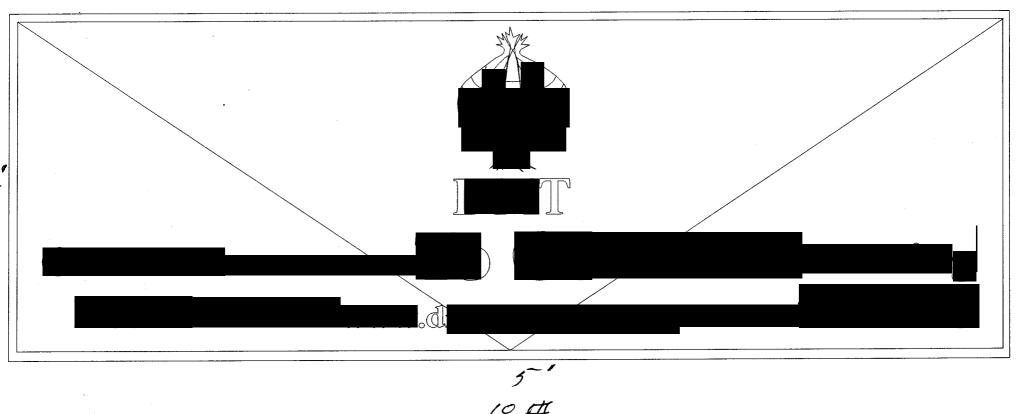

|                                                                                                                            | <i>A</i>                                                    | · all                         | - 0.00                       |  |
|----------------------------------------------------------------------------------------------------------------------------|-------------------------------------------------------------|-------------------------------|------------------------------|--|
| BUSINESS NAME DM / O                                                                                                       |                                                             | CONTRACTOR Me                 | Zegn Halbery                 |  |
| STREET ADDRESS 104 Onch                                                                                                    | ard                                                         | LICENSE NO.                   | 12021033                     |  |
|                                                                                                                            | erprises                                                    | ADDRESS 1048                  | independent A-10             |  |
| OWNER ADDRESS 104 brchA                                                                                                    | va Hue                                                      | TELEPHONE NO. 2               | 41-6700                      |  |
| <b>,</b> –                                                                                                                 | 2 Square Feet per Lin                                       | ear Foot of Building Facade   |                              |  |
| Face Change Only (2,3 & 4):                                                                                                |                                                             |                               |                              |  |
|                                                                                                                            | 2 Square Feet per Linear Foot of Building Facade            |                               |                              |  |
|                                                                                                                            | 2 Traffic Lanes - 0.75 Square Feet x Street Frontage        |                               |                              |  |
|                                                                                                                            | 4 or more Traffic Lanes - 1.5 Square Feet x Street Frontage |                               |                              |  |
| [ ] 4. PROJECTING                                                                                                          | 0.5 Square Feet per each Linear Foot of Building Facade     |                               |                              |  |
| Existing Externally or Internally Illuminated - No Change in Electrical Service [ ] Non-Illuminated                        |                                                             |                               |                              |  |
|                                                                                                                            |                                                             |                               |                              |  |
| (1 - 4) Area of Proposed Sign /O                                                                                           | Square Feet                                                 |                               |                              |  |
|                                                                                                                            | ear Feet                                                    |                               |                              |  |
| (1 - 4) Street Frontage <b>200</b> Line                                                                                    | ear Feet                                                    |                               |                              |  |
| (2,3,4) Height to Top of Sign 12                                                                                           | Feet Clearance to                                           | Grade // Feet                 |                              |  |
| Existing Signage/Type:                                                                                                     |                                                             | ● FOR                         | OFFICE USE ONLY ●            |  |
| Hush wall- Include                                                                                                         | 80 5                                                        | Sq. Ft. Signage Allowe        | d on Parcel: 1st Street      |  |
| proposed face                                                                                                              | \$                                                          | Sq. Ft. Building              | <b>J40</b> Sq. Ft.           |  |
| , /                                                                                                                        |                                                             | Sq. Ft. Free-Standing         | 225 Sq. Ft.                  |  |
| Total Existing:                                                                                                            | 80                                                          | Sq. Ft. Total Allow           | ed: <i>240</i> Sg. Ft.       |  |
| COMMENTS. P. 1/2.                                                                                                          | 0.00.                                                       |                               | - 11- 11-                    |  |
| COMMENTS: Teffeacesig                                                                                                      | nacy of                                                     | an engles                     | e sign fra                   |  |
| in 2x10:                                                                                                                   | /_/                                                         |                               | ,                            |  |
| NOTE: No sign may exceed 300 squ                                                                                           | are feet A separate                                         | e sign permit is required for | each sign Attach a sketch of |  |
| proposed and existing signage including types, dimensions, lettering, abutting streets, alleys, easements, property lines, |                                                             |                               |                              |  |
| and locations. Roof signs shall be manufactured such that no guy yires, braces or supports shall be visible.               |                                                             |                               |                              |  |
| Lagra & Bouter 12-5-02 Willia MARAMA. 12/12/00                                                                             |                                                             |                               |                              |  |
| Applicant's Signature                                                                                                      | 12-5-02<br>Date                                             | Community Development A       | pproval Date                 |  |
| (White: Community Development)                                                                                             |                                                             | Applicant)                    | (Pink: Code Enforcement)     |  |

neiting 2'x10' 20 \$ risting 2'x10 20 #

2'
Proposed Replacing half of an enciling sign face
10 4

10 4