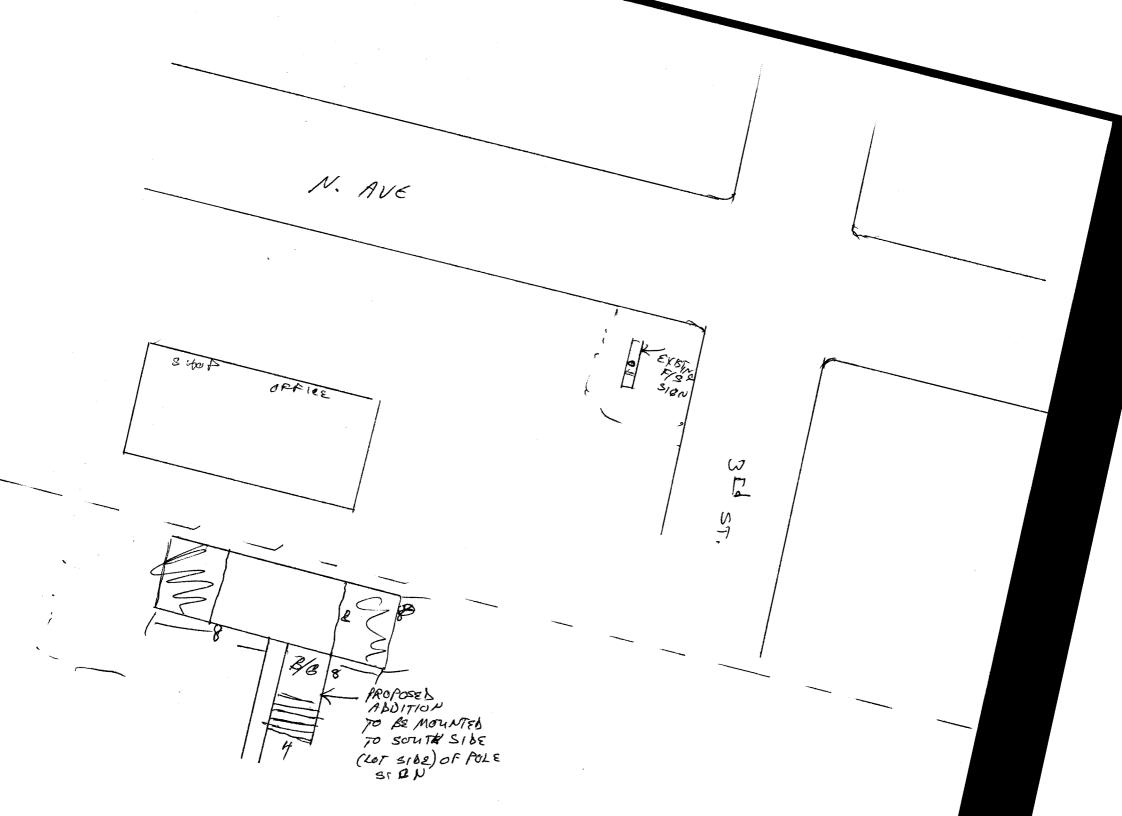

## Sign Clearance

Community Development Department 250 North 5th Street Grand Junction CO 81501 (970) 244-1430

Clearance No.

Date Submitted 1/22/02Fee \$ 25.00Zone C-1

| TAX SCHEDULE 2945-146 BUSINESS NAME HALLY'S A STREET ADDRESS 261 N. A PROPERTY OWNER SAME OWNER ADDRESS                                                                                                                                                                                                                                                                                                                                                                                                                                                                      | HUE A                  | ONTRACTOR CENSE NO. DDRESS ELEPHONE NO. ONTACT PERSON | SIGNS FIRST. 2020958 950 NORTH ALE 256-1877 BRIAN TAP |
|------------------------------------------------------------------------------------------------------------------------------------------------------------------------------------------------------------------------------------------------------------------------------------------------------------------------------------------------------------------------------------------------------------------------------------------------------------------------------------------------------------------------------------------------------------------------------|------------------------|-------------------------------------------------------|-------------------------------------------------------|
| [ ] 1. FLUSH WALL 2 Square Feet per Linear Foot of Building Facade 2 Square Feet per Linear Foot of Building Facade 2 Square Feet per Linear Foot of Building Facade 2 Traffic Lanes - 0.75 Square Feet x Street Frontage 4 or more Traffic Lanes - 1.5 Square Feet x Street Frontage 5 OFF-PREMISE 5 OFF-PREMISE 5 Square Feet per each Linear Foot of Building Facade 5 See #3 Spacing Requirements; Not > 300 Square Feet or < 15 Square Feet                                                                                                                             |                        |                                                       |                                                       |
| [ ] Externally Illuminated                                                                                                                                                                                                                                                                                                                                                                                                                                                                                                                                                   | Internally Illuminated |                                                       | [ ] Non-Illuminated                                   |
| (1 - 5) Area of Proposed Sign: 3z Square Feet (1,2,4) Building Façade: 48 Linear Feet (1 - 4) Street Frontage: Linear Feet (2 - 5) Height to Top of Sign: 24 Feet Clearance to Grade: Feet (5) Distance from all Existing Off-Premise Signs within 600 Feet: Feet                                                                                                                                                                                                                                                                                                            |                        |                                                       |                                                       |
|                                                                                                                                                                                                                                                                                                                                                                                                                                                                                                                                                                              |                        |                                                       |                                                       |
| EXISTING SIGNAGE/TYPE:                                                                                                                                                                                                                                                                                                                                                                                                                                                                                                                                                       |                        | •                                                     | FOR OFFICE USE ONLY ●                                 |
| F/S                                                                                                                                                                                                                                                                                                                                                                                                                                                                                                                                                                          |                        | t. Signage Al                                         | lowed on Parcel:                                      |
|                                                                                                                                                                                                                                                                                                                                                                                                                                                                                                                                                                              | Sq. 1                  | Ft.                                                   | Building $\mathcal{O}_{0}$ Sq. Ft.                    |
|                                                                                                                                                                                                                                                                                                                                                                                                                                                                                                                                                                              | Sq. 1                  | Ft.       F                                           | Free-Standing 150 Sq. Ft.                             |
| Total Exi                                                                                                                                                                                                                                                                                                                                                                                                                                                                                                                                                                    | 111                    |                                                       | otal Allowed:Sq. Ft.                                  |
| COMMENTS: ATTACH TO EXISTING DOLE ON LOT SIDE                                                                                                                                                                                                                                                                                                                                                                                                                                                                                                                                |                        |                                                       |                                                       |
| NOTE: No sign may exceed 300 square feet. A separate sign clearance is required for each sign. Attach a sketch, to scale, of proposed and existing signage including types, dimensions and lettering. Attach a plot plan, to scale, showing: abutting streets, alleys, easements, driveways, encroachments, property lines, distances from existing buildings to proposed signs and required setbacks. A SEPARATE PERMIT FROM THE BUILDING DEPARTMENT IS ALSO REQUIRED.  I hereby attest that the information on this forth and the attached sketches are true and accurate. |                        |                                                       |                                                       |
| Tom Somirch 7-22-c2 C toy Luson 7/23/02. Applicant's Signature Date Community Development Approval Date                                                                                                                                                                                                                                                                                                                                                                                                                                                                      |                        |                                                       |                                                       |
| (White: Community Development) (C                                                                                                                                                                                                                                                                                                                                                                                                                                                                                                                                            | anary: Applicant) (Pi  | nk: Building Dept)                                    | (Goldenrod: Code Enforcement)                         |