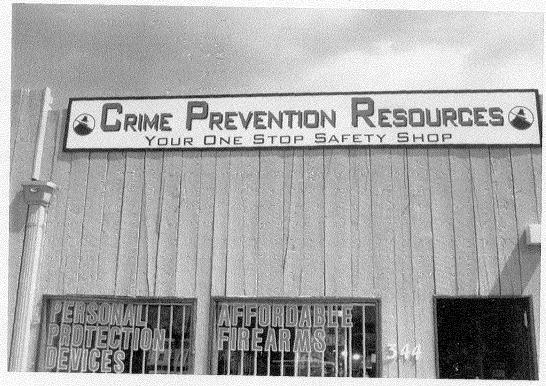

|                                                                                                                       | -T 1)                                                             | . 40-1                                                 | 2-10                                     |  |
|-----------------------------------------------------------------------------------------------------------------------|-------------------------------------------------------------------|--------------------------------------------------------|------------------------------------------|--|
| BUSINESS NAME <u>Crime Treve</u>                                                                                      |                                                                   | / -                                                    | 1 Tallery                                |  |
| STREET ADDRESS 344 97. ON                                                                                             |                                                                   |                                                        | 21035                                    |  |
| PROPERTY OWNER                                                                                                        |                                                                   | ESS 1048 Incles                                        | rendent A 109                            |  |
| OWNER ADDRESS                                                                                                         | TELEPI                                                            | HONE NO. 241-'6                                        | 400                                      |  |
| 1 1. FLUSH WALL                                                                                                       | 2 Square Feet per Linear Foot of l                                | Building Facade                                        |                                          |  |
| Face Change Only (2,3 & 4):                                                                                           |                                                                   |                                                        |                                          |  |
|                                                                                                                       | 2 Square Feet per Linear Foot of Building Facade                  |                                                        |                                          |  |
|                                                                                                                       | 2 Traffic Lanes - 0.75 Square Feet x Street Frontage              |                                                        |                                          |  |
|                                                                                                                       | 4 or more Traffic Lanes - 1.5 Square Feet x Street Frontage       |                                                        |                                          |  |
| [ ] 4. PROJECTING                                                                                                     | 0.5 Square Feet per each Linear Foot of Building Facade           |                                                        |                                          |  |
| [ ] Existing Externally or Internally Illun                                                                           | ninated - No Change in Electrica                                  | I Service [X]                                          | Non-Illuminated                          |  |
|                                                                                                                       | ear Feet Feet Clearance to Grade/                                 |                                                        | E LICE ONLY                              |  |
| Existing Signage/Type:                                                                                                | <u> </u>                                                          | ● FOR OFFICE                                           | ● FOR OFFICE USE ONLY ●                  |  |
| Free-standing                                                                                                         | 84 Sq. Ft.                                                        | Signage Allowed on Par                                 | rcel: North Ave                          |  |
|                                                                                                                       | Sq. Ft.                                                           | Building                                               | <b>200</b> Sq. Ft.                       |  |
|                                                                                                                       | Sq. Ft.                                                           | Free-Standing                                          | 180 Sq. Ft.                              |  |
| Total Existing:                                                                                                       | 84 Sq. Ft.                                                        | Total Allowed:                                         | <b>200</b> Sq. Ft.                       |  |
| COMMENTS: Leas was                                                                                                    | in This located                                                   | in & Then m                                            | med to                                   |  |
| Main St. Now the                                                                                                      | quant bin                                                         | Toll The nes                                           | an in the                                |  |
| NOTE: No sign may exceed 300 squ<br>proposed and existing signage including<br>and locations. Roof signs shall be man | g types, dimensions, lettering, a ufactured such that no guy wire | abutting streets, alleys, ears, braces or supports sha | asements, property lines, ll be visible. |  |
| Favry E Bowler Applicant's Signature                                                                                  | 10-11-02 Bank                                                     | len Handerson                                          | 10-14-02                                 |  |
| Applicant's Signature                                                                                                 | Date Community                                                    | y Development Approva                                  | l Date                                   |  |
| (White: Community Development)                                                                                        | (Canary: Applicant                                                | (Pir                                                   | ak: Code Enforcement)                    |  |