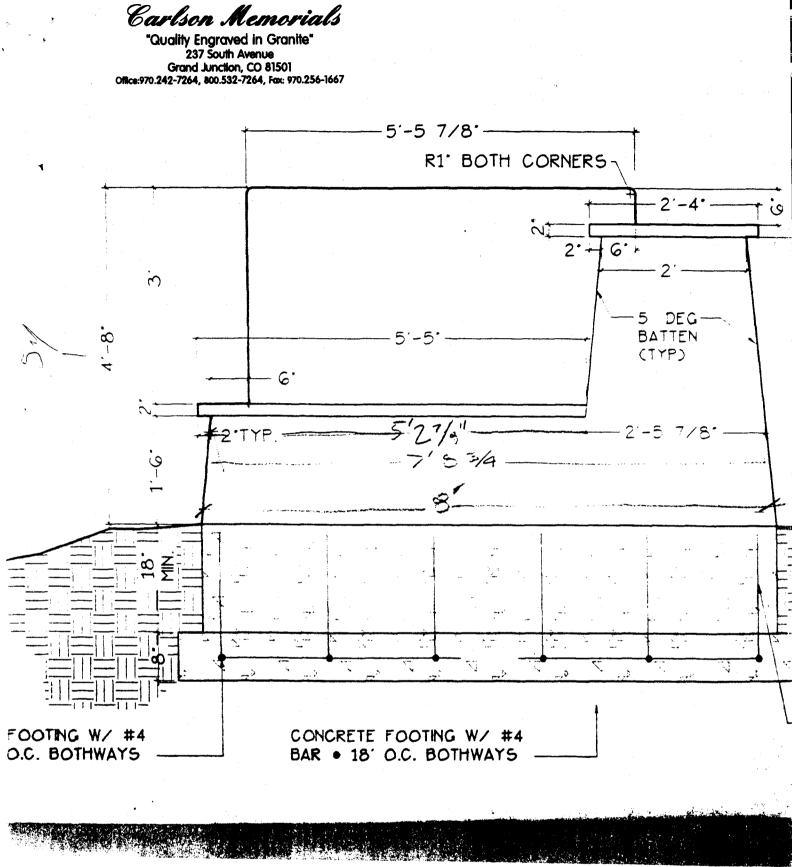

Re: Shadow Lake Sign

Dear Kathy:

This is intended to confirm our future obligation with respect to the Shadow Lake sign.

The sign will be placed on Redlands Mesa Block 10, a future parcel yet to be finally platted. It's tax parcel number is 2945-203-53-028. It will be located and constructed as shown on the plan dated 10/29/02 from Ciavonne & Associates, Inc.