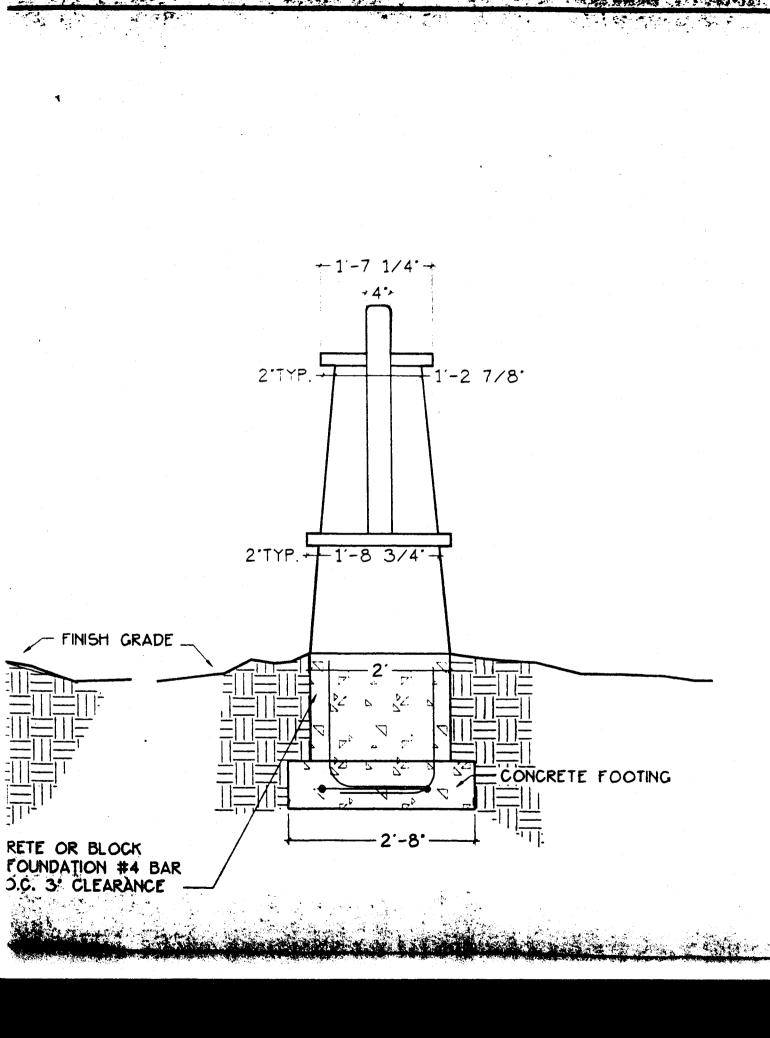

Re: Shadow Lake Sign

Dear Kathy:

This is intended to confirm our future obligation with respect to the Shadow Lake sign.

The sign will be placed on Redlands Mesa Block 10, a future parcel yet to be finally platted. It's tax parcel number is 2945-203-53-028. It will be located and constructed as shown on the plan dated 10/29/02 from Ciavonne & Associates, Inc.