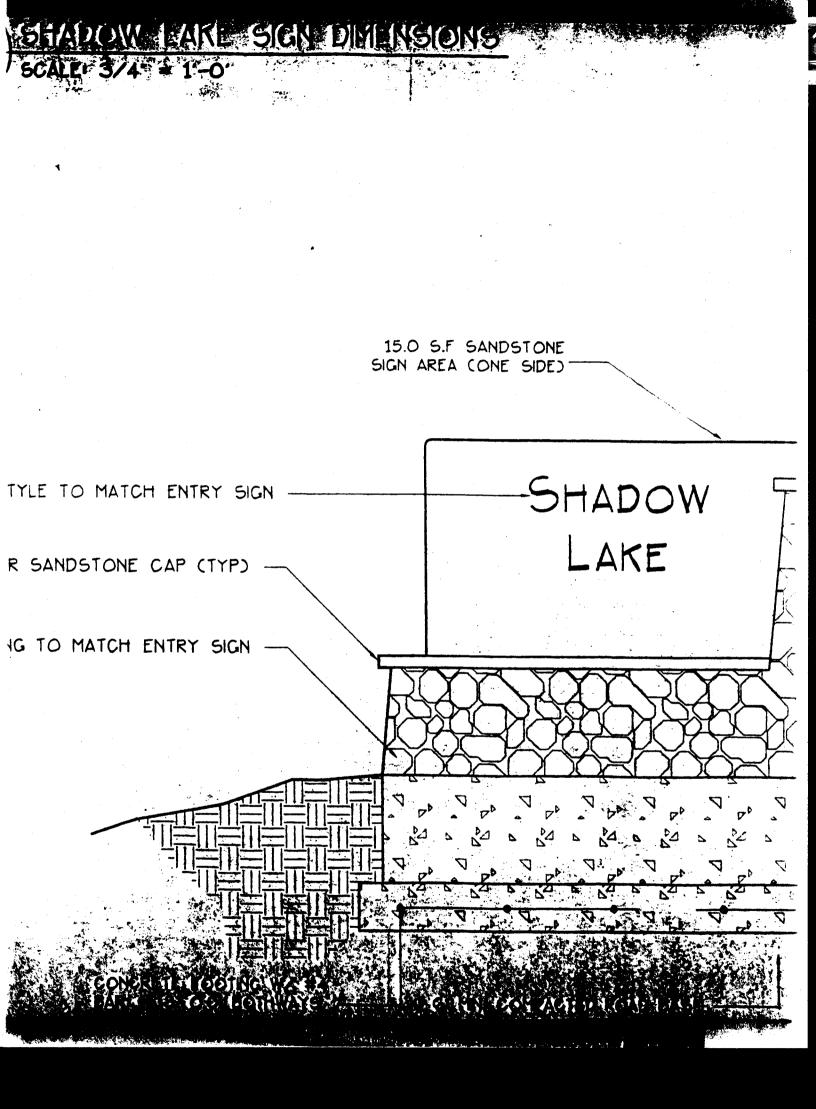

Re: Shadow Lake Sign

Dear Kathy:

This is intended to confirm our future obligation with respect to the Shadow Lake sign.

The sign will be placed on Redlands Mesa Block 10, a future parcel yet to be finally platted. It's tax parcel number is 2945-203-53-028. It will be located and constructed as shown on the plan dated 10/29/02 from Ciavonne & Associates, Inc.