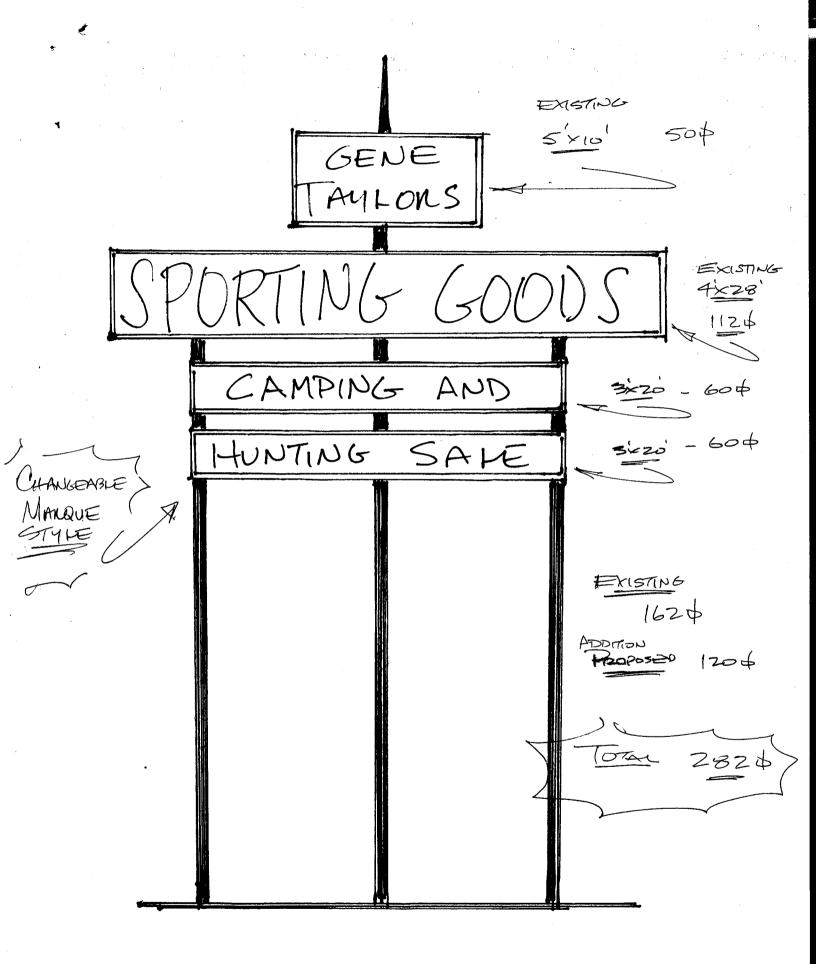

| <b>√</b>                                                                                               | Grand Junction, C (970) 244-1430                                           | CO 81501                                                                                            | Tax Scheo<br>Zone                                                | dule <u>195</u> -                  | 121-01-0                  | <u> </u> |
|--------------------------------------------------------------------------------------------------------|----------------------------------------------------------------------------|-----------------------------------------------------------------------------------------------------|------------------------------------------------------------------|------------------------------------|---------------------------|----------|
|                                                                                                        | (770) 244-1430                                                             |                                                                                                     | 2011e                                                            |                                    |                           |          |
| BUSINESS NAME <u>6</u><br>STREET ADDRESS <u>1</u><br>PROPERTY OWNER <u>1</u><br>OWNER ADDRESS <u>1</u> | 445 W. GUN<br>SAME                                                         | INISON                                                                                              | CONTRACTOR //<br>LICENSE NO. //<br>ADDRESS //O.S<br>TELEPHONE NO | 020157<br>5 UTE                    | 7                         |          |
|                                                                                                        |                                                                            | uare Feet per Linear I                                                                              | Foot of Building Fac                                             | ade                                |                           |          |
|                                                                                                        | E-STANDING 2 Sq<br>2 Tr<br>4 or                                            | quare Feet per Linear F<br>affic Lanes - 0.75 Squ<br>more Traffic Lanes -<br>Square Feet per each I | are Feet x Street Front 1.5 Square Feet x S                      | ontage<br>treet Frontage           |                           |          |
| [ ] Existing Externally                                                                                | or Internally Illuminat                                                    | ted - No Change in E                                                                                | lectrical Service                                                | MN                                 | on-Illuminated            |          |
| (1 - 4) Street Fronta                                                                                  | <del></del>                                                                | quare Feet Feet Pet Pet Clearance to Grad                                                           | /                                                                | - Provoce                          | in Slens                  |          |
| Existing Signage/Type                                                                                  | ):                                                                         |                                                                                                     |                                                                  | FOR OFFICE                         | USE ONLY ●                |          |
| FREESTAMOW                                                                                             | 15 (TOP 2)                                                                 | /62 Sq. F<br>Sq. F<br>Sq. F                                                                         | Pt. Building                                                     | Allowed on Parco                   | el: Peach<br>500<br>337.5 | Sq. Ft.  |
| Total Existin                                                                                          | ng:                                                                        | 162 Sq. F                                                                                           | t. Total                                                         | Allowed:                           | 500                       | Sa. Ft.  |
| COMMENTS:                                                                                              | ust Wan Si                                                                 | ans Renni                                                                                           | T. OF GV.                                                        | NNSON S                            | 27.                       |          |
| proposed and existing                                                                                  | ay exceed 300 square to signare including types signs shall be manufacted. | pes, dimensions, letter tured such that no gu                                                       | ering, abutting stre                                             | eets, alleys, easer supports shall | ements, proper            |          |
| (White: Community                                                                                      | Develonment)                                                               | (Canary: Ap                                                                                         | nlicant)                                                         | (Pink                              | : Code Enfoi              | rcement) |