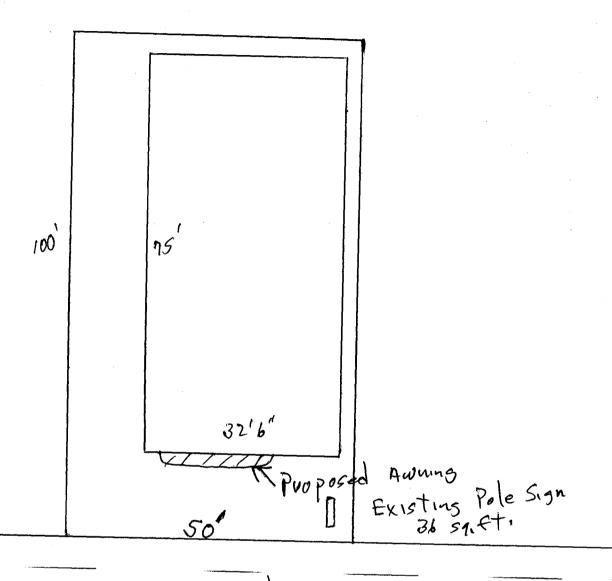

| BUSINESS NAME KAYNES CAPPET WORLD IN STREET ADDRESS 495 PITKIN Ave A                                                                                                                                                                                                                                                                                                                                                                                                                                                                                                                                                                                                                                                                                                                                                                                                                                                                                                                                                                                                                                                                                                                                                                                                                                                                                                                                                                                                                                                                                                                                                                                                                                                                                                                                                                                                                                                                                                                                                                                                                                                        | ONTRACTOR <u>CANUAS Products co</u> ICENSE NO. <u>2020330</u> DDRESS <u>580 25 Rd</u> ELEPHONE NO. <u>245-6427</u> ONTACT PERSON <u>Tom Dykstra</u> |  |
|-----------------------------------------------------------------------------------------------------------------------------------------------------------------------------------------------------------------------------------------------------------------------------------------------------------------------------------------------------------------------------------------------------------------------------------------------------------------------------------------------------------------------------------------------------------------------------------------------------------------------------------------------------------------------------------------------------------------------------------------------------------------------------------------------------------------------------------------------------------------------------------------------------------------------------------------------------------------------------------------------------------------------------------------------------------------------------------------------------------------------------------------------------------------------------------------------------------------------------------------------------------------------------------------------------------------------------------------------------------------------------------------------------------------------------------------------------------------------------------------------------------------------------------------------------------------------------------------------------------------------------------------------------------------------------------------------------------------------------------------------------------------------------------------------------------------------------------------------------------------------------------------------------------------------------------------------------------------------------------------------------------------------------------------------------------------------------------------------------------------------------|-----------------------------------------------------------------------------------------------------------------------------------------------------|--|
| X   1. FLUSH WALL   2 Square Feet per Linear Foot of Building Facade   2 Square Feet per Linear Foot of Building Facade   2 Square Feet per Linear Foot of Building Facade   2 Traffic Lanes - 0.75 Square Feet x Street Frontage   4 or more Traffic Lanes - 1.5 Square Feet x Street Frontage   0.5 Square Feet per each Linear Foot of Building Facade   0.5 Square Feet per each Linear Foot of Building Facade   See #3 Spacing Requirements; Not > 300 Square Feet or < 15 Square Feet                                                                                                                                                                                                                                                                                                                                                                                                                                                                                                                                                                                                                                                                                                                                                                                                                                                                                                                                                                                                                                                                                                                                                                                                                                                                                                                                                                                                                                                                                                                                                                                                                                |                                                                                                                                                     |  |
| [ ] Externally Illuminated [ ] Internally Illuminated                                                                                                                                                                                                                                                                                                                                                                                                                                                                                                                                                                                                                                                                                                                                                                                                                                                                                                                                                                                                                                                                                                                                                                                                                                                                                                                                                                                                                                                                                                                                                                                                                                                                                                                                                                                                                                                                                                                                                                                                                                                                       | [ ] Non-Illuminated                                                                                                                                 |  |
| (1-5) Area of Proposed Sign: 24 Square Feet (1,2,4) Building Façade: 32 6 Linear Feet (1-4) Street Frontage: 50 Linear Feet (2-5) Height to Top of Sign: Feet Clearance to Grade: Feet (5) Distance from all Existing Off-Premise Signs within 600 Feet: Feet                                                                                                                                                                                                                                                                                                                                                                                                                                                                                                                                                                                                                                                                                                                                                                                                                                                                                                                                                                                                                                                                                                                                                                                                                                                                                                                                                                                                                                                                                                                                                                                                                                                                                                                                                                                                                                                               |                                                                                                                                                     |  |
| EXISTING SIGNAGE/TYPE:                                                                                                                                                                                                                                                                                                                                                                                                                                                                                                                                                                                                                                                                                                                                                                                                                                                                                                                                                                                                                                                                                                                                                                                                                                                                                                                                                                                                                                                                                                                                                                                                                                                                                                                                                                                                                                                                                                                                                                                                                                                                                                      | ● FOR OFFICE USE ONLY ●                                                                                                                             |  |
| Pole Sign 7'4" x4'8" 36 sq. 1                                                                                                                                                                                                                                                                                                                                                                                                                                                                                                                                                                                                                                                                                                                                                                                                                                                                                                                                                                                                                                                                                                                                                                                                                                                                                                                                                                                                                                                                                                                                                                                                                                                                                                                                                                                                                                                                                                                                                                                                                                                                                               | Signage Allowed on Parcel: .75                                                                                                                      |  |
| Sq. 1                                                                                                                                                                                                                                                                                                                                                                                                                                                                                                                                                                                                                                                                                                                                                                                                                                                                                                                                                                                                                                                                                                                                                                                                                                                                                                                                                                                                                                                                                                                                                                                                                                                                                                                                                                                                                                                                                                                                                                                                                                                                                                                       | Free-Standing (QS, 27 Sq. Ft.                                                                                                                       |  |
| Total Existing: 36 Sq. 1                                                                                                                                                                                                                                                                                                                                                                                                                                                                                                                                                                                                                                                                                                                                                                                                                                                                                                                                                                                                                                                                                                                                                                                                                                                                                                                                                                                                                                                                                                                                                                                                                                                                                                                                                                                                                                                                                                                                                                                                                                                                                                    | 7,-                                                                                                                                                 |  |
| COMMENTS:                                                                                                                                                                                                                                                                                                                                                                                                                                                                                                                                                                                                                                                                                                                                                                                                                                                                                                                                                                                                                                                                                                                                                                                                                                                                                                                                                                                                                                                                                                                                                                                                                                                                                                                                                                                                                                                                                                                                                                                                                                                                                                                   |                                                                                                                                                     |  |
| NOTE: No sign may exceed 300 square feet. A separate sign clearance is required for each sign. Attach a sketch, to scale, of proposed and existing signage including types, dimensions and lettering. Attach a plot plan, to scale, showing: abutting streets, alleys, easements, driveways, encroachments, property lines, distances from existing buildings to proposed signs and required setbacks. A SEPARATE PERMIT FROM THE BUILDING DEPARTMENT IS ALSO REQUIRED.                                                                                                                                                                                                                                                                                                                                                                                                                                                                                                                                                                                                                                                                                                                                                                                                                                                                                                                                                                                                                                                                                                                                                                                                                                                                                                                                                                                                                                                                                                                                                                                                                                                     |                                                                                                                                                     |  |
| I hereby attest that the information on this form and the attached sketches are true and accurate.    Community Development Approval   Date   Date |                                                                                                                                                     |  |
| (White: Community Development) (Canary: Applicant) (Pi                                                                                                                                                                                                                                                                                                                                                                                                                                                                                                                                                                                                                                                                                                                                                                                                                                                                                                                                                                                                                                                                                                                                                                                                                                                                                                                                                                                                                                                                                                                                                                                                                                                                                                                                                                                                                                                                                                                                                                                                                                                                      | nk: Building Dept) (Goldenrod: Code Enforcement)                                                                                                    |  |

CANVAS Products Co 580 25 Rd Tom Dykstva 242-1453

Site Plan

Karnes Carpet World 445 Pitkin Ave Kurtis Houston 245-6427

Pitkin Ave