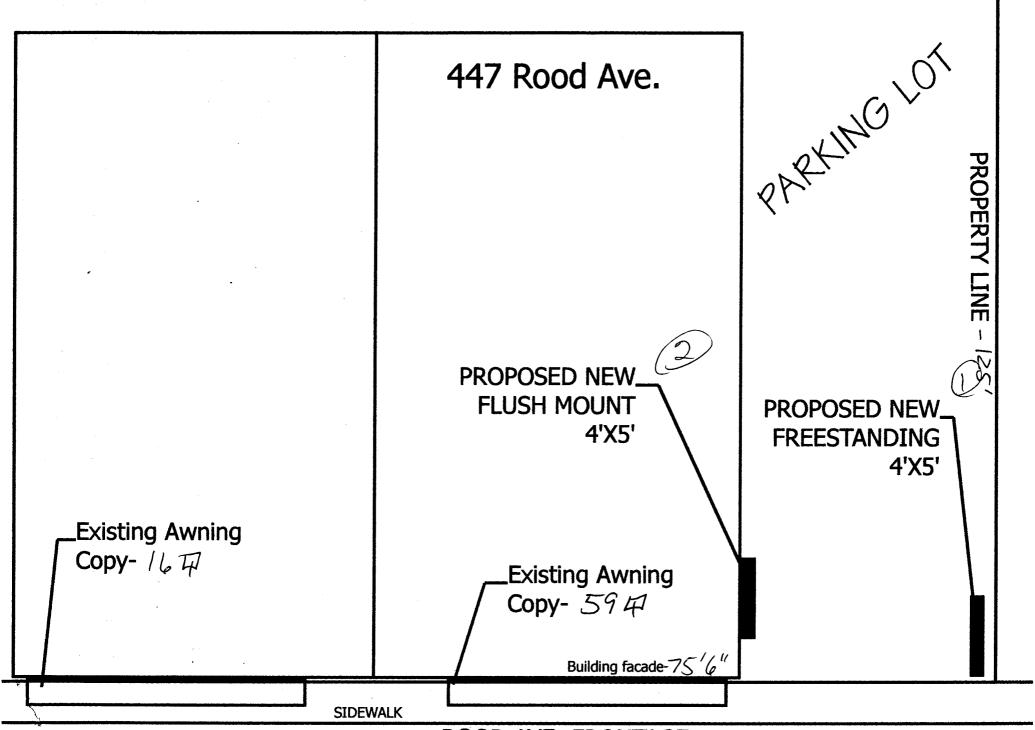

| BUSINESS NAME Valley Of STREET ADDRESS PROPERTY OWNER OWNER ADDRESS                                                                                                                                                                                                                                                                      | Rood Ave. LIC. AL                                      | entractor Sourdough Signs<br>cense no. 20209730<br>edress 2223 H·Rd<br>Lephone no. 243-1383                  |  |  |  |  |
|------------------------------------------------------------------------------------------------------------------------------------------------------------------------------------------------------------------------------------------------------------------------------------------------------------------------------------------|--------------------------------------------------------|--------------------------------------------------------------------------------------------------------------|--|--|--|--|
| [ ] 1. FLUSH WALL                                                                                                                                                                                                                                                                                                                        | 2 Square Feet per Linear Foo                           | t of Building Facade                                                                                         |  |  |  |  |
| [ ] 2. ROOF  [ ] 2 Square Feet per Linear Foot of Building Facade  [ ] 3. FREE-STANDING  2 Square Feet per Linear Foot of Building Facade  2 Traffic Lanes - 0.75 Square Feet x Street Frontage  4 or more Traffic Lanes - 1.5 Square Feet x Street Frontage  [ ] 4. PROJECTING  0.5 Square Feet per each Linear Foot of Building Facade |                                                        |                                                                                                              |  |  |  |  |
| [ ] Existing Externally or Internally Illuminated - No Change in Electrical Service [2] Non-Illuminated                                                                                                                                                                                                                                  |                                                        |                                                                                                              |  |  |  |  |
| (1 - 4) Area of Proposed Sign<br>(1,2,4) Building Facade<br>(1 - 4) Street Frontage 110<br>(2,3,4) Height to Top of Sign                                                                                                                                                                                                                 | Square Feet Linear Feet Linear Feet Clearance to Grade | 2" Feet Inches                                                                                               |  |  |  |  |
| Existing Signage/Type:                                                                                                                                                                                                                                                                                                                   |                                                        | ● FOR OFFICE USE ONLY ●                                                                                      |  |  |  |  |
| Auring - Valley Offi<br>Auring - Colo. Copy Ce                                                                                                                                                                                                                                                                                           | ceSupply 59 Sq. Ft.                                    | Signage Allowed on Parcel:  Building /5/ Sq. Ft.                                                             |  |  |  |  |
| 7,12                                                                                                                                                                                                                                                                                                                                     | Sq. Ft.                                                | Free-Standing 82,5 Sq. Ft.                                                                                   |  |  |  |  |
| Total Existing:                                                                                                                                                                                                                                                                                                                          | Sq. Ft.                                                | Total Allowed: \( \sqrt{5} \) Sq. Ft.                                                                        |  |  |  |  |
| COMMENTS:                                                                                                                                                                                                                                                                                                                                | ,,,                                                    |                                                                                                              |  |  |  |  |
|                                                                                                                                                                                                                                                                                                                                          |                                                        | permit is required for each sign. Attach a sketch of a shoutting streets, alleys, easements, property lines, |  |  |  |  |

| BUSINES'S NAME Valley OFFICE Supply CONTRACTOR SOUNDINGL Signs                                                             |                                                             |                                                                                    |                            |                          |  |                             |                             |           |               |  |
|----------------------------------------------------------------------------------------------------------------------------|-------------------------------------------------------------|------------------------------------------------------------------------------------|----------------------------|--------------------------|--|-----------------------------|-----------------------------|-----------|---------------|--|
| STREET ADDRESS 447 Rood Ave.  PROPERTY OWNER VOS 4 Inc.  OWNER ADDRESS                                                     |                                                             | LICENSE NO. <u>ZOZO973</u> ADDRESS <u>ZZZ3 H. RL</u> TELEPHONE NO. <u>243-1383</u> |                            |                          |  |                             |                             |           |               |  |
|                                                                                                                            |                                                             |                                                                                    |                            |                          |  | 1. FLUSH WALL               | 2 Square Feet per Linear Fe | oot of Bu | ilding Facade |  |
|                                                                                                                            |                                                             |                                                                                    |                            |                          |  | Face Change Only (2,3 & 4): | - Square Tool por Emour T   | 701 OI Bu | manig racado  |  |
| [ ] 2. ROOF                                                                                                                | 2 Square Feet per Linear Foot of Building Facade            |                                                                                    |                            |                          |  |                             |                             |           |               |  |
| [ ] 3. FREE-STANDING                                                                                                       | 2 Traffic Lanes - 0.75 Square Feet x Street Frontage        |                                                                                    |                            |                          |  |                             |                             |           |               |  |
|                                                                                                                            | 4 or more Traffic Lanes - 1.5 Square Feet x Street Frontage |                                                                                    |                            |                          |  |                             |                             |           |               |  |
| [ ] 4. PROJECTING                                                                                                          | 0.5 Square Feet per each L                                  | near Foo                                                                           | ot of Building Facade      |                          |  |                             |                             |           |               |  |
| [ ] Existing Externally or Internally Ill                                                                                  | luminated - No Change in Ele                                | ctrical S                                                                          | Service [4                 | Non-Illuminated          |  |                             |                             |           |               |  |
| (1,2,4) Building Facade                                                                                                    | Square Feet Linear Feet  J. Feet Clearance to Grade         |                                                                                    | 11 inches                  |                          |  |                             |                             |           |               |  |
| Existing Signage/Type:                                                                                                     |                                                             |                                                                                    | ● FOR OFFICE USE ONLY ●    |                          |  |                             |                             |           |               |  |
| Awning - Vally office Syd. 59 sq.                                                                                          |                                                             |                                                                                    | Signage Allowed on Parcel: |                          |  |                             |                             |           |               |  |
| Awking - Colo. Copy (e                                                                                                     | sen 16 Sq. Ft                                               |                                                                                    | Building                   | /5/ Sq. Ft.              |  |                             |                             |           |               |  |
| 0 10                                                                                                                       | Sq. Ft                                                      |                                                                                    | Free-Standing              | 82,5 Sq. Ft.             |  |                             |                             |           |               |  |
| Total Existing:                                                                                                            | Sq. Ft                                                      |                                                                                    | Total Allowed:             | 15 / Sq. Ft.             |  |                             |                             |           |               |  |
| COMMENTS:                                                                                                                  | 75                                                          |                                                                                    |                            |                          |  |                             |                             |           |               |  |
|                                                                                                                            |                                                             |                                                                                    |                            |                          |  |                             |                             |           |               |  |
| NOTE: No sign may exceed 300 s proposed and existing signage includ and locations. Roof signs shall be made and locations. | ing types, dimensions, letter                               | ing, abu                                                                           | atting streets, alleys, ea | sements, property lines, |  |                             |                             |           |               |  |

Applicant's Signature

7/10/01

Community Development Approval

<u>Gril 16,</u> 02
Date

(White: Community Development)

(Canary: Applicant)

(Pink: Code Enforcement)

**ROOD AVE. FRONTAGE-**

59