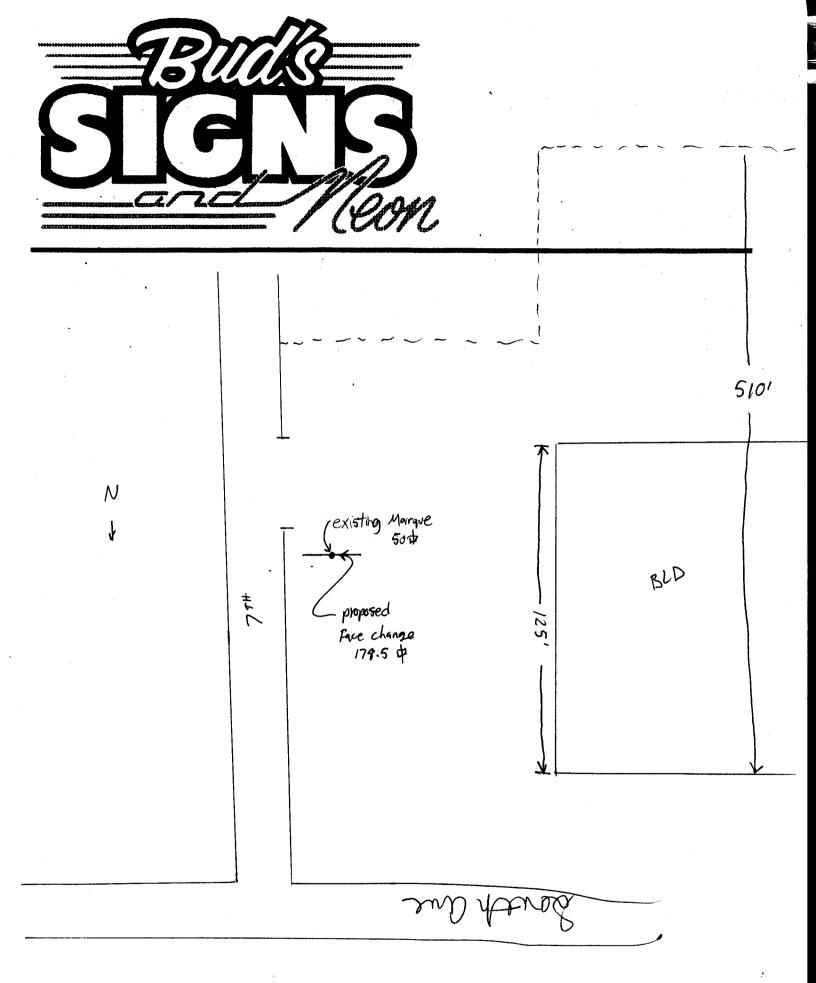

| Community Develo<br>250 North 5th Street<br>Grand Junction, CO<br>(970) 244-1430                                                                                                                                                                | pment Department                                                  | Permit No.<br>Date Submitted $4-$<br>FEE \$ $35.00$<br>Tax Schedule $2945$<br>Zone $-2$ | )                          |
|-------------------------------------------------------------------------------------------------------------------------------------------------------------------------------------------------------------------------------------------------|-------------------------------------------------------------------|-----------------------------------------------------------------------------------------|----------------------------|
| BUSINESS NAME Foxworth - Galbra<br>STREET ADDRESS 515 5. 7rf<br>PROPERTY OWNER<br>OWNER ADDRESS                                                                                                                                                 | LICE                                                              | TRACTOR BUD'S Sig<br>ENSE NO: 202015<br>PRESS 1055 70<br>EPHONE NO. 245-7               |                            |
| Face Change Only (2,3 & 4):   [] 2. ROOF 2 Square Feet per Linear Foot of Building Facade   [] 3. FREE-STANDING 2 Traffic Lanes - 0.75 Square Feet x Street Frontage   [] 4. PROJECTING 0.5 Square Feet per each Linear Foot of Building Facade |                                                                   |                                                                                         |                            |
|                                                                                                                                                                                                                                                 | et 296                                                            | 21.5 Feet                                                                               |                            |
| Existing Signage/Type:                                                                                                                                                                                                                          | ● FOR OFFICE USE ONLY ●   50 Sq. Ft.   Signage Allowed on Parcel: |                                                                                         |                            |
| Free-standing (below sign)                                                                                                                                                                                                                      | 50 Sq. Ft.                                                        | Building                                                                                | 250 Sq. Ft.                |
|                                                                                                                                                                                                                                                 | Sq. Ft.                                                           | Free-Standing 29                                                                        | 7 <del>95,75</del> Sq. Ft. |
| Total Existing:                                                                                                                                                                                                                                 | Sq. Ft.                                                           | Total Allowed: 29                                                                       | 250 Sq. Ft.                |
| comments: Sigh is Fra                                                                                                                                                                                                                           | change only                                                       |                                                                                         |                            |

NOTE: No sign may exceed 300 square feet. A separate sign permit is required for each sign. Attach a sketch of proposed and existing signage including types, dimensions, lettering, abutting streets, alleys, easements, property lines, and locations. Roof signs shall be manufactured such that no guy wires, braces or supports shall be visible.