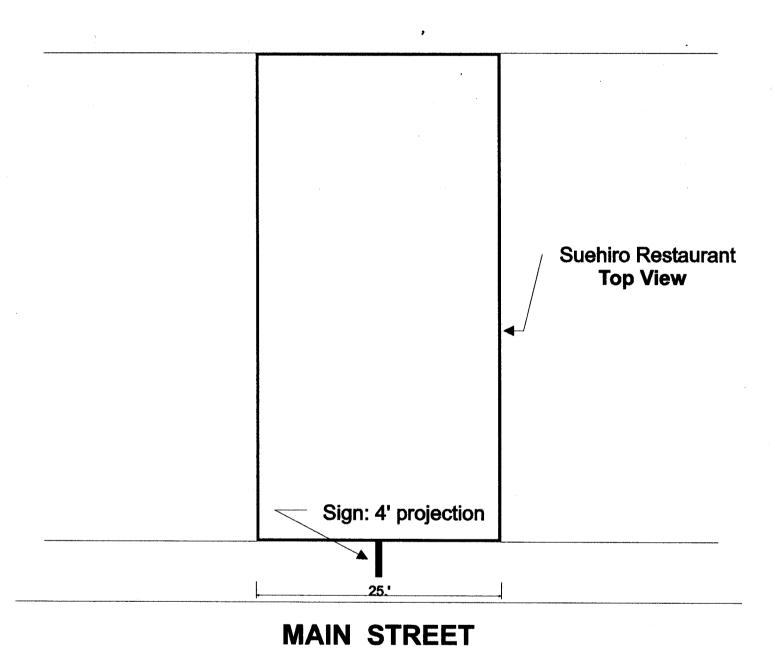

(Pink: Code Enforcement)

| TAX SCHEDULE <u>3945-143-20-005</u> BUSINESS NAME <u>SUE HIZO RESTAURANT</u> STREET ADDRESS <u>SUI MAIN ST.</u> PROPERTY OWNER <u>SUM IKO BOYD</u> OWNER ADDRESS <u>SUI MAIN ST.</u>                                                                                                                                                                                                                                                                                                                                                                                                                                                                                                                                                                                                                                                                                                                                                                                                                                                                                                                                                                                                                                                                                                                                                                                                                                                                                                                                                                                                                                                                                                                                                                                                                                                                                                                                                                                                                                                                                                                                        | CONTRACTOR ANGEL SIGNO: LICENSE NO. ZOICTILG ADDRESS 590 N WESTGATE DR #C TELEPHONE NO. Z44-2934 CONTACT PERSON DEUZIL HARMARD |
|-----------------------------------------------------------------------------------------------------------------------------------------------------------------------------------------------------------------------------------------------------------------------------------------------------------------------------------------------------------------------------------------------------------------------------------------------------------------------------------------------------------------------------------------------------------------------------------------------------------------------------------------------------------------------------------------------------------------------------------------------------------------------------------------------------------------------------------------------------------------------------------------------------------------------------------------------------------------------------------------------------------------------------------------------------------------------------------------------------------------------------------------------------------------------------------------------------------------------------------------------------------------------------------------------------------------------------------------------------------------------------------------------------------------------------------------------------------------------------------------------------------------------------------------------------------------------------------------------------------------------------------------------------------------------------------------------------------------------------------------------------------------------------------------------------------------------------------------------------------------------------------------------------------------------------------------------------------------------------------------------------------------------------------------------------------------------------------------------------------------------------|--------------------------------------------------------------------------------------------------------------------------------|
| [ ] 1. FLUSH WALL  Face change only on items 2, 3 & 4  [ ] 2. ROOF  [ ] 3. FREE-STANDING  A or more Traffic Lanes - 0.75 Square Feet x Street Frontage  4 or more Traffic Lanes - 1.5 Square Feet x Street Frontage  [ ] 4. PROJECTING  [ ] Existing Externally or Internally Illuminated – No Change in Electrical Service  [ ] Non-Illuminated                                                                                                                                                                                                                                                                                                                                                                                                                                                                                                                                                                                                                                                                                                                                                                                                                                                                                                                                                                                                                                                                                                                                                                                                                                                                                                                                                                                                                                                                                                                                                                                                                                                                                                                                                                            |                                                                                                                                |
| (1 - 4) Area of Proposed Sign:                                                                                                                                                                                                                                                                                                                                                                                                                                                                                                                                                                                                                                                                                                                                                                                                                                                                                                                                                                                                                                                                                                                                                                                                                                                                                                                                                                                                                                                                                                                                                                                                                                                                                                                                                                                                                                                                                                                                                                                                                                                                                              |                                                                                                                                |
| EXISTING SIGNAGE/TYPE:  PROJECT (NG S                                                                                                                                                                                                                                                                                                                                                                                                                                                                                                                                                                                                                                                                                                                                                                                                                                                                                                                                                                                                                                                                                                                                                                                                                                                                                                                                                                                                                                                                                                                                                                                                                                                                                                                                                                                                                                                                                                                                                                                                                                                                                       | Sq. Ft. Signage Allowed on Parcel:                                                                                             |
|                                                                                                                                                                                                                                                                                                                                                                                                                                                                                                                                                                                                                                                                                                                                                                                                                                                                                                                                                                                                                                                                                                                                                                                                                                                                                                                                                                                                                                                                                                                                                                                                                                                                                                                                                                                                                                                                                                                                                                                                                                                                                                                             | Sq. Ft.  Sq. Ft.  Free-Standing 50 Sq. Ft.  Free-Standing 18.75 Sq. Ft.  Sq. Ft.  Total Allowed: 50 Sq. Ft.                    |
| COMMENTS: We were feet. A separate sign permit is required for each sign. Attach a sketch, to scale, of proposed and existing signage including types, dimensions and lettering. Attach a plot plan, to scale, showing: abutting streets, alleys, easements, driveways, encroachments, property lines, distances from existing buildings to proposed signs and required setbacks. Roof signs shall be manufactured such that no guy wires, braces or supports shall be visible.                                                                                                                                                                                                                                                                                                                                                                                                                                                                                                                                                                                                                                                                                                                                                                                                                                                                                                                                                                                                                                                                                                                                                                                                                                                                                                                                                                                                                                                                                                                                                                                                                                             |                                                                                                                                |
| I hereby attest that the information on this form and the attached sketches are true and accurate.    Applicant's Signature   12/31/01   Community Development Approval   Date   Date |                                                                                                                                |