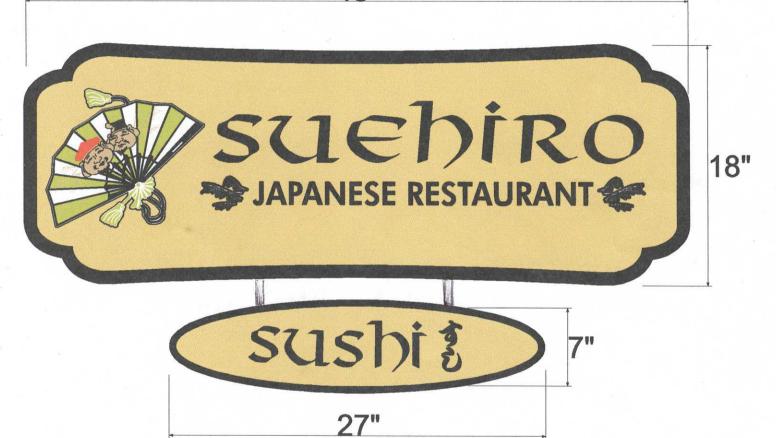

(Pink: Code Enforcement)

| TAX SCHEDULE <u>3945-143-20-005</u> BUSINESS NAME <u>SUE HIZO RESTAURANT</u> STREET ADDRESS <u>SUI MAIN ST.</u> PROPERTY OWNER <u>SUM IKO BOYD</u> OWNER ADDRESS <u>SUI MAIN ST.</u>                                                                                                                                                                                                                                                                                                                                                                                                                                                                                                                                                                                                                                                                                                                                                                                                                                                                                                                                                                                                                                                                                                                                                                                                                                                                                                                                                                                                                                                                                                                                                                                                                                                                                                                                                                                                                                                                                                                                        | CONTRACTOR ANGEL SIGNO: LICENSE NO. ZOICTILG ADDRESS 590 N WESTGATE DR #C TELEPHONE NO. Z44-2934 CONTACT PERSON DEUZIL HARMARD |
|-----------------------------------------------------------------------------------------------------------------------------------------------------------------------------------------------------------------------------------------------------------------------------------------------------------------------------------------------------------------------------------------------------------------------------------------------------------------------------------------------------------------------------------------------------------------------------------------------------------------------------------------------------------------------------------------------------------------------------------------------------------------------------------------------------------------------------------------------------------------------------------------------------------------------------------------------------------------------------------------------------------------------------------------------------------------------------------------------------------------------------------------------------------------------------------------------------------------------------------------------------------------------------------------------------------------------------------------------------------------------------------------------------------------------------------------------------------------------------------------------------------------------------------------------------------------------------------------------------------------------------------------------------------------------------------------------------------------------------------------------------------------------------------------------------------------------------------------------------------------------------------------------------------------------------------------------------------------------------------------------------------------------------------------------------------------------------------------------------------------------------|--------------------------------------------------------------------------------------------------------------------------------|
| [ ] 1. FLUSH WALL  Face change only on items 2, 3 & 4  [ ] 2. ROOF  [ ] 3. FREE-STANDING  A or more Traffic Lanes - 0.75 Square Feet x Street Frontage  4 or more Traffic Lanes - 1.5 Square Feet x Street Frontage  [ ] 4. PROJECTING  [ ] Existing Externally or Internally Illuminated – No Change in Electrical Service  [ ] Non-Illuminated                                                                                                                                                                                                                                                                                                                                                                                                                                                                                                                                                                                                                                                                                                                                                                                                                                                                                                                                                                                                                                                                                                                                                                                                                                                                                                                                                                                                                                                                                                                                                                                                                                                                                                                                                                            |                                                                                                                                |
| (1 - 4) Area of Proposed Sign:                                                                                                                                                                                                                                                                                                                                                                                                                                                                                                                                                                                                                                                                                                                                                                                                                                                                                                                                                                                                                                                                                                                                                                                                                                                                                                                                                                                                                                                                                                                                                                                                                                                                                                                                                                                                                                                                                                                                                                                                                                                                                              |                                                                                                                                |
| EXISTING SIGNAGE/TYPE:  PROJECT (NG S                                                                                                                                                                                                                                                                                                                                                                                                                                                                                                                                                                                                                                                                                                                                                                                                                                                                                                                                                                                                                                                                                                                                                                                                                                                                                                                                                                                                                                                                                                                                                                                                                                                                                                                                                                                                                                                                                                                                                                                                                                                                                       | Sq. Ft. Signage Allowed on Parcel:                                                                                             |
|                                                                                                                                                                                                                                                                                                                                                                                                                                                                                                                                                                                                                                                                                                                                                                                                                                                                                                                                                                                                                                                                                                                                                                                                                                                                                                                                                                                                                                                                                                                                                                                                                                                                                                                                                                                                                                                                                                                                                                                                                                                                                                                             | Sq. Ft.  Sq. Ft.  Free-Standing 50 Sq. Ft.  Free-Standing 18.75 Sq. Ft.  Sq. Ft.  Total Allowed: 50 Sq. Ft.                    |
| COMMENTS: We were feet. A separate sign permit is required for each sign. Attach a sketch, to scale, of proposed and existing signage including types, dimensions and lettering. Attach a plot plan, to scale, showing: abutting streets, alleys, easements, driveways, encroachments, property lines, distances from existing buildings to proposed signs and required setbacks. Roof signs shall be manufactured such that no guy wires, braces or supports shall be visible.                                                                                                                                                                                                                                                                                                                                                                                                                                                                                                                                                                                                                                                                                                                                                                                                                                                                                                                                                                                                                                                                                                                                                                                                                                                                                                                                                                                                                                                                                                                                                                                                                                             |                                                                                                                                |
| I hereby attest that the information on this form and the attached sketches are true and accurate.    Applicant's Signature   12/31/01   Community Development Approval   Date   Date |                                                                                                                                |