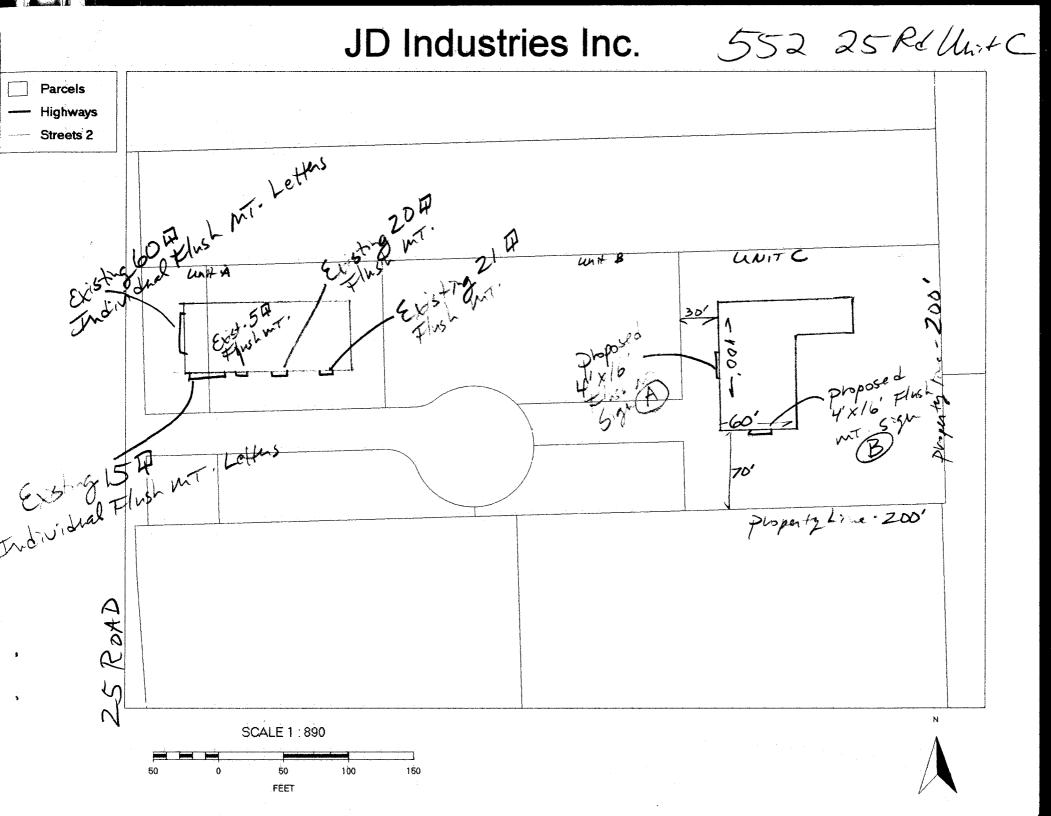

NOTE: No sign may exceed 300 square feet. A separate sign permit is required for each sign. Attach a sketch of proposed and existing signage including types, dimensions, lettering, abutting streets, alleys, easements, property lines, and locations. Roof signs shall be manufactured such that no guy wires, braces or supports shall be visible.