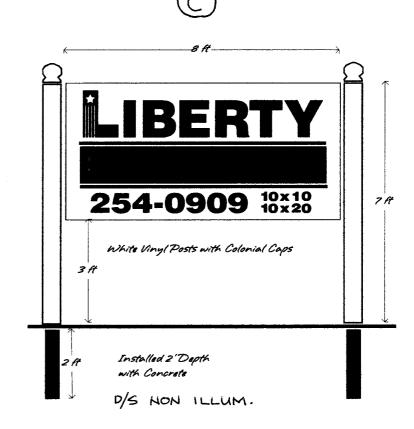

| -                  | REMOULL                                          | 2                  |
|                                                          |                                                 | quare feet. A separate signing types, dimensions, letter                                                          | -                  | _                                                | _                  |

(White: Community Development)

(Canary: Applicant)

**Community Development Approval** 

(Pink: Code Enforcement)

(A)

2'x16' Sign Mounted on Storage Building (FLUSH WALL MOUNT) S/F NON ILLUM.

**LIBERTY** 254-0909

10 x 1 0 10 x 20





Front Buildiing Sign

(FLUSH WALL MOUNT)

S/F NON ILLUM.