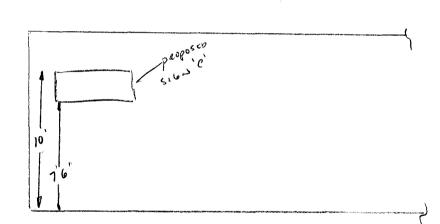

NOTE: No sign may exceed 300 square feet. A separate sign permit is required for each sign. Attach a sketch of proposed and existing signage including types, dimensions, lettering, abutting streets, alleys, easements, property lines, and locations. Roof signs shall be manufactured such that no guy wires, braces or supports shall be visible.

10

15'6"