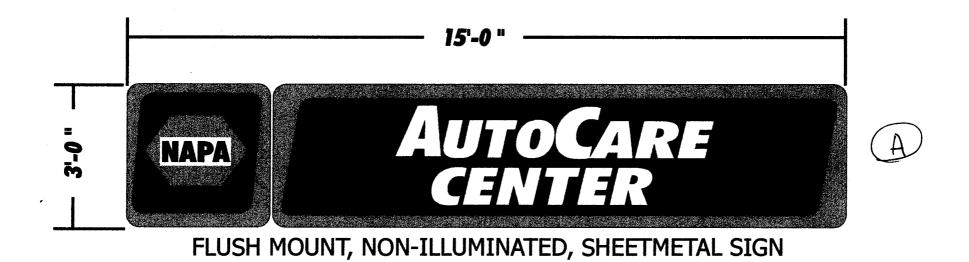

## 610 FORESIGHT CIRCLE EAST-D & G AUTO CARE CENTER

FLUSH MOUNT, INTERNALLY ILLUMINATED SIGN CABINET