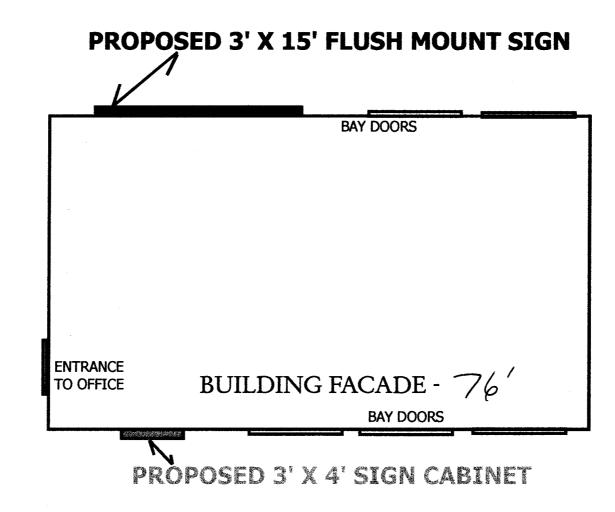

## 610 FORESIGHT CIRCLE EAST-D & G AUTO CARE CENTER

DRIVEWAY

**ROAD FRONTAGE-**