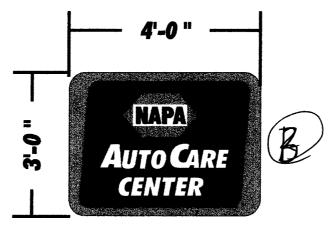

## 610 FORESIGHT CIRCLE EAST-D & G AUTO CARE CENTER

FLUSH MOUNT, INTERNALLY ILLUMINATED SIGN CABINET