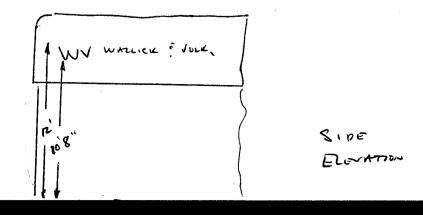

| reet address (016 t<br>Roperty owner Tearap                                                                 | LS VOLK.<br>VORTH AVE<br>CE BOGGS                             | CONTRACT<br>LICENSE NO<br>ADDRESS_ | 20209                                            | SB<br>ORTH AVO                 |
|-------------------------------------------------------------------------------------------------------------|---------------------------------------------------------------|------------------------------------|--------------------------------------------------|--------------------------------|
| WNER ADDRESS 604                                                                                            | Yours Are.                                                    | TELEPHON                           | E NO. <b>25</b> 6                                | -1877                          |
| 1. FLUSH WALL                                                                                               | 2 Square Feet per Lii                                         | near Foot of Build                 | ng Facade                                        |                                |
| ace Change Only (2,3 & 4):                                                                                  |                                                               |                                    |                                                  |                                |
| [ ] 2. ROOF                                                                                                 | 2 Square Feet per Lin                                         | near Foot of Build                 | ng Facade                                        |                                |
| [ ] 3. FREE-STANDING                                                                                        | 2 Traffic Lanes - 0.7                                         | •                                  | •                                                |                                |
|                                                                                                             | 4 or more Traffic La                                          | nes - 1.5 Square F                 | eet x Street Frontage                            |                                |
| [ ] 4. PROJECTING                                                                                           | 0.5 Square Feet per e                                         | each Linear Foot o                 | f Building Facade                                |                                |
| - 4) Area of Proposed Sign _ 38                                                                             | · ·                                                           | in Electrical Serv                 | rice [ ]                                         | Non-Illuminated                |
| - 4) Area of Proposed Sign 38, 2,4) Building Facade 31 - 4) Street Frontage 551                             | 3 /2 Square Feet Linear Feet Linear Feet                      |                                    | rice [ ]                                         | Non-Illuminated                |
| -4) Area of Proposed Sign 38 ,2,4) Building Facade 31 -4) Street Frontage 51 ,3,4) Height to Top of Sign 12 | 3 /2 Square Feet Linear Feet Linear Feet                      |                                    | _ Feet                                           | Non-Illuminated  CE USE ONLY ● |
| -4) Area of Proposed Sign 38 ,2,4) Building Facade 31 -4) Street Frontage 51 ,3,4) Height to Top of Sign 12 | 3 /2 Square Feet Linear Feet Linear Feet /2 Feet Clearance to | Grade <b>10'1"</b>                 | _ Feet                                           | CE USE ONLY ●                  |
| ,2,4) Building Facade 3  <br>-4) Street Frontage 55                                                         | 3 /2 Square Feet Linear Feet Linear Feet /2 Feet Clearance to | Grade <b>10'1"</b> Sq. Ft. S:      | _ Feet<br><b>•</b> FOR OFFI                      | CE USE ONLY ●                  |
| Area of Proposed Sign 38  ,2,4) Building Facade 31  -4) Street Frontage 51  ,3,4) Height to Top of Sign 12  | 3 /2 Square Feet Linear Feet Linear Feet /2 Feet Clearance to | Grade 10'1"  Sq. Ft. S. Sq. Ft. B  | _ Feet <b>● FOR OFFI</b> gnage Allowed on P      | CE USE ONLY ● arcel:           |
| Area of Proposed Sign 38  ,2,4) Building Facade 31  -4) Street Frontage 51  ,3,4) Height to Top of Sign 12  | S /2 Square Feet Linear Feet Linear Feet /2 Feet Clearance to | Grade 10'1"  Sq. Ft. Sign Ft. B    | Feet  FOR OFFICE  gnage Allowed on Particulating | CE USE ONLY •  arcel:          |

|                                      | LICK & VOLK.                          | ONED A CEOR              |                          |
|--------------------------------------|---------------------------------------|--------------------------|--------------------------|
| BUSINESS NAME                        |                                       |                          | GNS FIRST                |
|                                      | · · · · · · · · · · · · · · · · · · · |                          | 020958                   |
| ,                                    |                                       |                          | 50 NORTH AVE.            |
| OWNER ADDRESS 604 nl                 | ORTHAND. T                            | ELEPHONE NO              | 256-1877                 |
|                                      |                                       |                          |                          |
| 1. FLUSH WALL                        | 2 Square Feet per Linear Fo           | ot of Building Facade    | •                        |
| Face Change Only (2,3 & 4):          | 2 C F L' F-                           |                          |                          |
| [ ] 2. ROOF                          | 2 Square Feet per Linear Fo           | -                        |                          |
| 3. FREE-STANDING                     | 2 Traffic Lanes - 0.75 Squar          |                          |                          |
| The programme                        | 4 or more Traffic Lanes - 1.          | -                        |                          |
| [ ] 4. PROJECTING                    | 0.5 Square Feet per each Li           | near Foot of Building Fa | cade                     |
|                                      |                                       |                          |                          |
| Existing Externally or Internally II | luminated - No Change in Elec         | ctrical Service          | [ ] Non-Illuminated      |
| 2                                    | 1.                                    |                          |                          |
| (1 - 4) Area of Proposed Sign 112    | Square Feet                           |                          |                          |
| (1,2,4) Building Facade $3$          | Linear Feet                           |                          |                          |
| (1 - 4) Street Frontage              | Linear Feet                           | ١ م ١١                   |                          |
| (2,3,4) Height to Top of Sign $12'$  | Feet Clearance to Grade               | 10 K Feet                |                          |
| Existing Signage/Type:               |                                       | • FOR                    | R OFFICE USE ONLY ●      |
| FW A                                 | 38,5 Sq. Ft.                          | Signage Allowe           | ed on Parcel:            |
| FW B                                 | 11.75 Sq. Ft.                         | Building                 | ( ) 2 Sq. Ft.            |
|                                      | Sq. Ft.                               |                          | 82.5 Sq. Ft.             |
| Total Existing:                      | 50.25 sq. Ft.                         |                          |                          |
|                                      | - 11 75                               |                          |                          |
| COMMENTS:                            | <del>+ 11.73</del>                    | No moo                   | 00 40 6 6 1000           |
| COMMENTAL.                           | (2) A                                 | 100                      | All the second           |
| •                                    |                                       | llowance                 | Viat.                    |
|                                      |                                       |                          | <b>30. .</b>             |
| NOTE: No sign may exceed 300 s       |                                       |                          |                          |
| proposed and existing signage includ |                                       |                          |                          |
| and locations. Roof signs shall be m | anuractured such that no guy          | wires, braces or supp    | orts snall be visible.   |
| JOLD                                 | 9/11/02                               | A MAR &                  | 1. anon 9/2 colors       |
| Applicant's Signature                | Date Comm                             | unity Development A      | Approval Date            |
|                                      | Dail Comm                             |                          | rphr - mr                |
| (White: Community Development)       | (Canary: Appl                         | icant)                   | (Pink: Code Enforcement) |