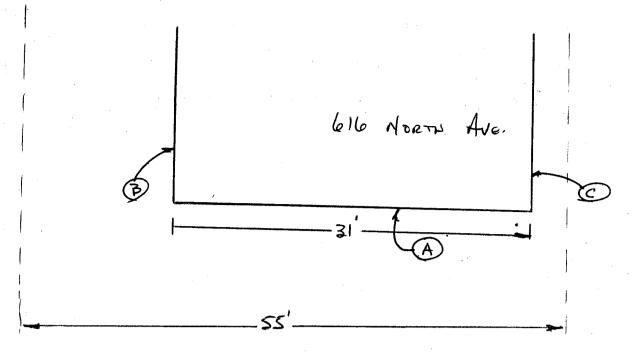

| reet address (016 t<br>Roperty owner Tearap                                                                 | LS VOLK.<br>VORTH AVE<br>CE BOGGS                             | CONTRACT<br>LICENSE NO<br>ADDRESS_ | 20209                                            | SB<br>ORTH AVO                 |
|-------------------------------------------------------------------------------------------------------------|---------------------------------------------------------------|------------------------------------|--------------------------------------------------|--------------------------------|
| WNER ADDRESS 604                                                                                            | Yours Are.                                                    | TELEPHON                           | E NO. <b>25</b> 6                                | -1877                          |
| 1. FLUSH WALL                                                                                               | 2 Square Feet per Lii                                         | near Foot of Build                 | ng Facade                                        |                                |
| ace Change Only (2,3 & 4):                                                                                  |                                                               |                                    |                                                  |                                |
| [ ] 2. ROOF                                                                                                 | 2 Square Feet per Lin                                         | near Foot of Build                 | ng Facade                                        |                                |
| [ ] 3. FREE-STANDING                                                                                        | 2 Traffic Lanes - 0.7                                         | •                                  | •                                                |                                |
|                                                                                                             | 4 or more Traffic La                                          | nes - 1.5 Square F                 | eet x Street Frontage                            |                                |
| [ ] 4. PROJECTING                                                                                           | 0.5 Square Feet per e                                         | each Linear Foot o                 | f Building Facade                                |                                |
| - 4) Area of Proposed Sign _ 38                                                                             | · ·                                                           | in Electrical Serv                 | rice [ ]                                         | Non-Illuminated                |
| - 4) Area of Proposed Sign 38, 2,4) Building Facade 31 - 4) Street Frontage 551                             | 3 /2 Square Feet Linear Feet Linear Feet                      |                                    | rice [ ]                                         | Non-Illuminated                |
| -4) Area of Proposed Sign 38 ,2,4) Building Facade 31 -4) Street Frontage 51 ,3,4) Height to Top of Sign 12 | 3 /2 Square Feet Linear Feet Linear Feet                      |                                    | _ Feet                                           | Non-Illuminated  CE USE ONLY ● |
| -4) Area of Proposed Sign 38 ,2,4) Building Facade 31 -4) Street Frontage 51 ,3,4) Height to Top of Sign 12 | 3 /2 Square Feet Linear Feet Linear Feet /2 Feet Clearance to | Grade <b>10'1"</b>                 | _ Feet                                           | CE USE ONLY ●                  |
| ,2,4) Building Facade 3  <br>-4) Street Frontage 55                                                         | 3 /2 Square Feet Linear Feet Linear Feet /2 Feet Clearance to | Grade <b>10'1"</b> Sq. Ft. S:      | _ Feet<br><b>•</b> FOR OFFI                      | CE USE ONLY ●                  |
| Area of Proposed Sign 38  ,2,4) Building Facade 31  -4) Street Frontage 51  ,3,4) Height to Top of Sign 12  | 3 /2 Square Feet Linear Feet Linear Feet /2 Feet Clearance to | Grade 10'1"  Sq. Ft. S. Sq. Ft. B  | _ Feet <b>● FOR OFFI</b> gnage Allowed on P      | CE USE ONLY ● arcel:           |
| Area of Proposed Sign 38  ,2,4) Building Facade 31  -4) Street Frontage 51  ,3,4) Height to Top of Sign 12  | S /2 Square Feet Linear Feet Linear Feet /2 Feet Clearance to | Grade 10'1"  Sq. Ft. Sign Ft. B    | Feet  FOR OFFICE  gnage Allowed on Particulating | CE USE ONLY •  arcel:          |

(Pink: Code Enforcement)

| BUSINESS NA<br>STREET ADDI<br>PROPERTY O'<br>OWNER ADDI | RESS 616 N                    | K i VOLK<br>LONITH AVE<br>WEE BOGGS<br>ORTH AVE                                                                                                    | CONTRACTOR_<br>LICENSE NO<br>ADDRESS_<br>TELEPHONE NO |                             | ORTH AVE                  |
|---------------------------------------------------------|-------------------------------|----------------------------------------------------------------------------------------------------------------------------------------------------|-------------------------------------------------------|-----------------------------|---------------------------|
| <b>(</b> 1.                                             | FLUSH WALL                    | 2 Square Feet per Linear                                                                                                                           | Foot of Building F                                    | acade                       | ť                         |
| Face Change C [ ] 2. [ ] 3. [ ] 4.                      | ROOF FREE-STANDING PROJECTING | <ul> <li>2 Square Feet per Linear</li> <li>2 Traffic Lanes - 0.75 St</li> <li>4 or more Traffic Lanes</li> <li>0.5 Square Feet per each</li> </ul> | quare Feet x Street : - 1.5 Square Feet x             | Frontage<br>Street Frontage |                           |
| Existing Ex                                             | xternally or Internally II    | luminated - No Change in                                                                                                                           | Electrical Service                                    | []]                         | Non-Illuminated           |
| (2,3,4) Heig<br>Existing Signa                          |                               | Feet Clearance to Gr                                                                                                                               | ade Fe                                                |                             | E USE ONLY ●              |
| 7W                                                      | A                             | 38/2sq.                                                                                                                                            | Ft. Signag                                            | e Allowed on Par            | rcel:                     |
|                                                         |                               |                                                                                                                                                    | Ft. Buildir                                           | <del> </del>                | (0 2 Sq. Ft.              |
|                                                         |                               | 100/                                                                                                                                               |                                                       | tanding                     | 82.5 Sq. Ft.              |
| Tota                                                    | al Existing:                  | 138,5 sq.                                                                                                                                          | Ft. To                                                | tal Allowed:                | $X \rightarrow S$ Sq. Ft. |
| COMMENTS                                                | S:                            |                                                                                                                                                    |                                                       |                             |                           |
|                                                         | •                             |                                                                                                                                                    |                                                       |                             |                           |
| proposed and                                            | existing signage include      | equare feet. A separate s<br>ling types, dimensions, le<br>lanufactured such that no                                                               | ttering, abutting s                                   | treets, alleys, ea          | asements, property lines  |

|                                      | LICK & VOLK.                          | ONED A CEOR              |                          |
|--------------------------------------|---------------------------------------|--------------------------|--------------------------|
| BUSINESS NAME                        |                                       |                          | GNS FIRST                |
|                                      | · · · · · · · · · · · · · · · · · · · |                          | 020958                   |
| ,                                    |                                       |                          | 50 NORTH AVE.            |
| OWNER ADDRESS 604 nl                 | ORTHAND. T                            | ELEPHONE NO              | 256-1877                 |
|                                      |                                       |                          |                          |
| 1. FLUSH WALL                        | 2 Square Feet per Linear Fo           | ot of Building Facade    | •                        |
| Face Change Only (2,3 & 4):          | 2 C F L' F-                           |                          |                          |
| [ ] 2. ROOF                          | 2 Square Feet per Linear Fo           | -                        |                          |
| 3. FREE-STANDING                     | 2 Traffic Lanes - 0.75 Squar          |                          |                          |
| The programme                        | 4 or more Traffic Lanes - 1.          | -                        |                          |
| [ ] 4. PROJECTING                    | 0.5 Square Feet per each Li           | near Foot of Building Fa | cade                     |
|                                      |                                       |                          |                          |
| Existing Externally or Internally II | luminated - No Change in Elec         | ctrical Service          | [ ] Non-Illuminated      |
| 2                                    | 1.                                    |                          |                          |
| (1 - 4) Area of Proposed Sign 112    | Square Feet                           |                          |                          |
| (1,2,4) Building Facade $3$          | Linear Feet                           |                          |                          |
| (1 - 4) Street Frontage              | Linear Feet                           | ١ م ١١                   |                          |
| (2,3,4) Height to Top of Sign $12'$  | Feet Clearance to Grade               | 10 K Feet                |                          |
| Existing Signage/Type:               |                                       | • FOR                    | R OFFICE USE ONLY ●      |
| FW A                                 | 38,5 Sq. Ft.                          | Signage Allowe           | ed on Parcel:            |
| FW B                                 | 11.75 Sq. Ft.                         | Building                 | ( ) 2 Sq. Ft.            |
|                                      | Sq. Ft.                               |                          | 82.5 Sq. Ft.             |
| Total Existing:                      | 50.25 sq. Ft.                         |                          |                          |
|                                      | - 11 75                               |                          |                          |
| COMMENTS:                            | <del>+ 11.73</del>                    | No moo                   | 00 40 6 6 1000           |
| COMMENTAL.                           | (2) A                                 | 100                      | All the second           |
| •                                    |                                       | llowance                 | Viat.                    |
|                                      |                                       |                          | <b>30. .</b>             |
| NOTE: No sign may exceed 300 s       |                                       |                          |                          |
| proposed and existing signage includ |                                       |                          |                          |
| and locations. Roof signs shall be m | anuractured such that no guy          | wires, braces or supp    | orts snall be visible.   |
| JOLD                                 | 9/11/02                               | A MAR &                  | 1. anon 9/2 colors       |
| Applicant's Signature                | Date Comm                             | unity Development A      | Approval Date            |
|                                      | Dail Comm                             |                          | rphr - mr                |
| (White: Community Development)       | (Canary: Appl                         | icant)                   | (Pink: Code Enforcement) |