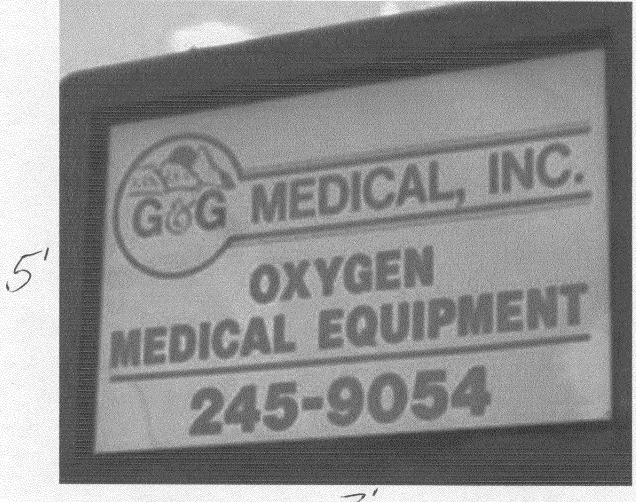

| Grand Junction, CO                                               |                                                                                                                                                        | A                                  | 151-11-005                            |
|------------------------------------------------------------------|--------------------------------------------------------------------------------------------------------------------------------------------------------|------------------------------------|---------------------------------------|
| (970) 244-1430                                                   | Zone                                                                                                                                                   | <u>C-2</u>                         |                                       |
|                                                                  |                                                                                                                                                        |                                    |                                       |
| <del>\ \ \ \ \ \ \ \ \ \ \ \ \ \ \ \ \ \ \ </del>                |                                                                                                                                                        | ACTOR Sounds                       | igh Signs                             |
| STREET ADDRESS 622 Wes                                           |                                                                                                                                                        | ENO. <u>202097</u>                 | 30                                    |
|                                                                  | etter LLC ADDRE                                                                                                                                        |                                    | <u>ka</u>                             |
| OWNER ADDRESS                                                    | TELEPH                                                                                                                                                 | HONE NO. $243$                     | -1383                                 |
| [ ] 2. ROOF<br>[ ] 3. FREE-STANDING                              | 2 Square Feet per Linear Foot of E<br>2 Square Feet per Linear Foot of E<br>2 Traffic Lanes - 0.75 Square Feet<br>4 or more Traffic Lanes - 1.5 Square | Building Facade  x Street Frontage | · · · · · · · · · · · · · · · · · · · |
|                                                                  | 0.5 Square Feet per each Linear Fe                                                                                                                     |                                    | ;                                     |
|                                                                  | See #3 Spacing Requirements; Not                                                                                                                       |                                    | 15 Square Feet                        |
| [ ] Externally Illuminated                                       | [ ] Internally Illumina                                                                                                                                | ited                               | [4] Non-Illuminated                   |
| (1 - 4) Street Frontage 50 Line (2,4,5) Height to Top of Sign 15 | Square Feet ear Feet Feet Clearance to Grade                                                                                                           |                                    |                                       |
| (5) Distance from all Existing Off-Pr                            | emise Signs within 600 Feet                                                                                                                            | Feet                               | •                                     |
| Existing Signage/Type:                                           |                                                                                                                                                        | ● FOR OFFI                         | CE USE ONLY ●                         |
| A) Flush WALL                                                    | しら Sq. Ft.                                                                                                                                             | Signage Allowed on I               | Parcel: W. Gunnison                   |
| B) Flush WALL                                                    | 15 Sq. Ft.                                                                                                                                             | Building                           | 100 Sq. Ft.                           |
|                                                                  | Sq. Ft.                                                                                                                                                | Free-Standing                      | 37.5 Sq. Ft.                          |
| Total Existing:                                                  | 30' Sq. Ft.                                                                                                                                            | Total Allowed:                     | /00 Sq. Ft.                           |
|                                                                  |                                                                                                                                                        |                                    |                                       |
| COMMENTS:                                                        |                                                                                                                                                        |                                    |                                       |
| •                                                                |                                                                                                                                                        |                                    |                                       |
|                                                                  |                                                                                                                                                        | 11.2                               |                                       |