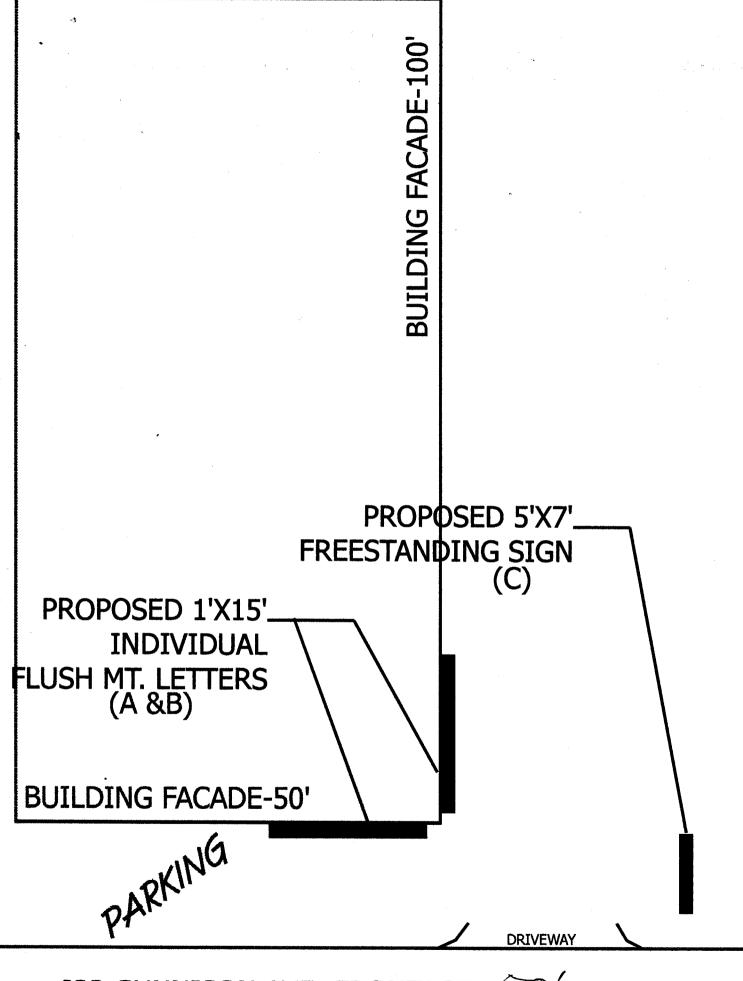

| Grand Junction, CO                                               |                                                                                                                                                        | A                                  | 151-11-005                            |
|------------------------------------------------------------------|--------------------------------------------------------------------------------------------------------------------------------------------------------|------------------------------------|---------------------------------------|
| (970) 244-1430                                                   | Zone                                                                                                                                                   | <u>C-2</u>                         |                                       |
|                                                                  |                                                                                                                                                        |                                    |                                       |
| <del>\ \ \ \ \ \ \ \ \ \ \ \ \ \ \ \ \ \ \ </del>                |                                                                                                                                                        | ACTOR Sounds                       | igh Signs                             |
| STREET ADDRESS 622 Wes                                           |                                                                                                                                                        | ENO. <u>202097</u>                 | 30                                    |
|                                                                  | etter LLC ADDRE                                                                                                                                        |                                    | <u>ka</u>                             |
| OWNER ADDRESS                                                    | TELEPH                                                                                                                                                 | HONE NO. $243$                     | -1383                                 |
| [ ] 2. ROOF<br>[ ] 3. FREE-STANDING                              | 2 Square Feet per Linear Foot of E<br>2 Square Feet per Linear Foot of E<br>2 Traffic Lanes - 0.75 Square Feet<br>4 or more Traffic Lanes - 1.5 Square | Building Facade  x Street Frontage | · · · · · · · · · · · · · · · · · · · |
|                                                                  | 0.5 Square Feet per each Linear Fe                                                                                                                     |                                    | ;                                     |
|                                                                  | See #3 Spacing Requirements; Not                                                                                                                       |                                    | 15 Square Feet                        |
| [ ] Externally Illuminated                                       | [ ] Internally Illumina                                                                                                                                | ited                               | [4] Non-Illuminated                   |
| (1 - 4) Street Frontage 50 Line (2,4,5) Height to Top of Sign 15 | Square Feet ear Feet Feet Clearance to Grade                                                                                                           |                                    |                                       |
| (5) Distance from all Existing Off-Pr                            | emise Signs within 600 Feet                                                                                                                            | Feet                               | •                                     |
| Existing Signage/Type:                                           |                                                                                                                                                        | ● FOR OFFI                         | CE USE ONLY ●                         |
| A) Flush WALL                                                    | しら Sq. Ft.                                                                                                                                             | Signage Allowed on I               | Parcel: W. Gunnison                   |
| B) Flush WALL                                                    | 15 Sq. Ft.                                                                                                                                             | Building                           | 100 Sq. Ft.                           |
|                                                                  | Sq. Ft.                                                                                                                                                | Free-Standing                      | 37.5 Sq. Ft.                          |
| Total Existing:                                                  | 30' Sq. Ft.                                                                                                                                            | Total Allowed:                     | /00 Sq. Ft.                           |
|                                                                  |                                                                                                                                                        |                                    |                                       |
| COMMENTS:                                                        |                                                                                                                                                        |                                    |                                       |
| •                                                                |                                                                                                                                                        |                                    |                                       |
|                                                                  |                                                                                                                                                        | 11.2                               |                                       |

(A) & (B)

## G&G MEDICAL

INDIVIDUAL PLASTIC FORMED LETTERS-12"X15'

**622 WEST GUNNISON** 