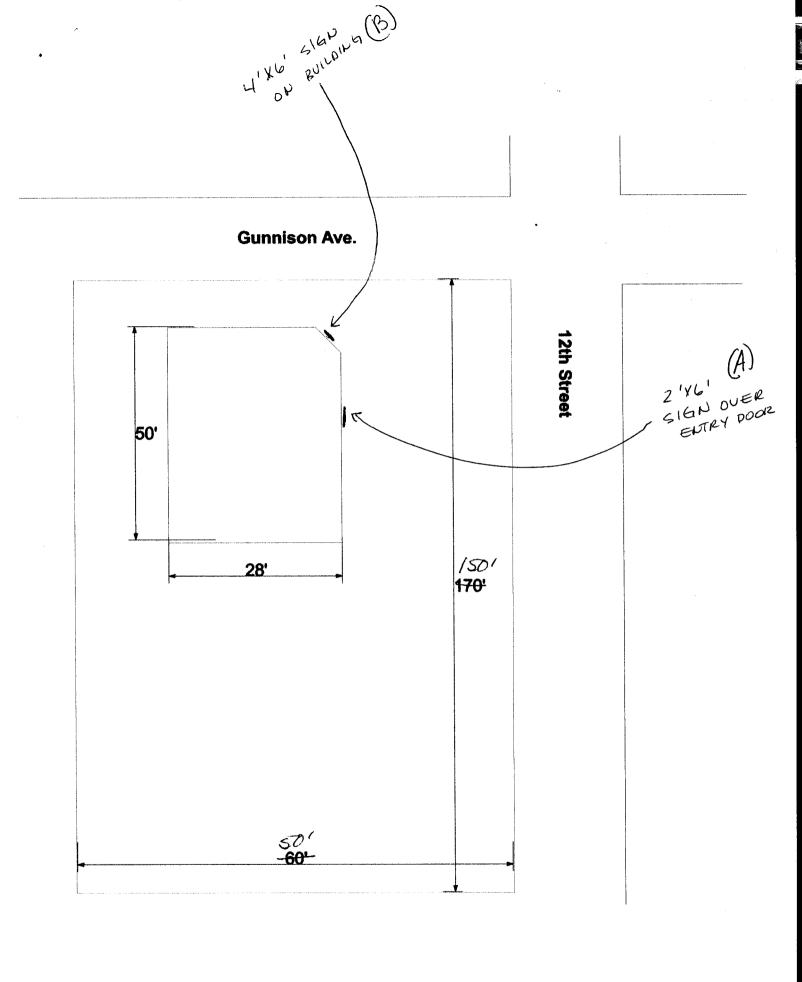

(Pink: Code Enforcement)

| TAX SCHEDULE 2945-141-30-009  BUSINESS NAME GOLDON, HUGHES & BANKS  STREET ADDRESS 655 N. 12th 5T.  PROPERTY OWNER GREAT WESTERN LAND & CATTLE  OWNER ADDRESS 655 N. 12th 5T. GJ                                                                                                                                                                                                                                                                                                                                                                                                                      | CONTACT PERSON_D€NZIL                                                                                                                           |  |  |  |
|-------------------------------------------------------------------------------------------------------------------------------------------------------------------------------------------------------------------------------------------------------------------------------------------------------------------------------------------------------------------------------------------------------------------------------------------------------------------------------------------------------------------------------------------------------------------------------------------------------|-------------------------------------------------------------------------------------------------------------------------------------------------|--|--|--|
| 4 or more Traffic Lanes                                                                                                                                                                                                                                                                                                                                                                                                                                                                                                                                                                               |                                                                                                                                                 |  |  |  |
| [ ] Existing Externally or Internally Illuminated – No Change in                                                                                                                                                                                                                                                                                                                                                                                                                                                                                                                                      | Electrical Service [V] Non-Illuminated                                                                                                          |  |  |  |
| (1-4) Street Frontage 50238 Linear Feet                                                                                                                                                                                                                                                                                                                                                                                                                                                                                                                                                               | nce to Grade: 9 Feet                                                                                                                            |  |  |  |
| EXISTING SIGNAGE/TYPE:                                                                                                                                                                                                                                                                                                                                                                                                                                                                                                                                                                                | ● FOR OFFICE USE ONLY ●                                                                                                                         |  |  |  |
|                                                                                                                                                                                                                                                                                                                                                                                                                                                                                                                                                                                                       | q. Ft. Signage Allowed on Parcel:                                                                                                               |  |  |  |
| S                                                                                                                                                                                                                                                                                                                                                                                                                                                                                                                                                                                                     | eq. Ft. Building //6 Sq. Ft.                                                                                                                    |  |  |  |
| S                                                                                                                                                                                                                                                                                                                                                                                                                                                                                                                                                                                                     | q. Ft. Free-Standing <u>225</u> Sq. Ft.                                                                                                         |  |  |  |
| Total Existing: S                                                                                                                                                                                                                                                                                                                                                                                                                                                                                                                                                                                     | fq. Ft. Total Allowed: <u>225</u> Sq. Ft.                                                                                                       |  |  |  |
| COMMENTS:                                                                                                                                                                                                                                                                                                                                                                                                                                                                                                                                                                                             |                                                                                                                                                 |  |  |  |
| NOTE: No sign may exceed 300 square feet. A separate sign permit is required for each sign. Attach a sketch, to scale, of proposed and existing signage including types, dimensions and lettering. Attach a plot plan, to scale, showing: abutting streets, alleys, easements, driveways, encroachments, property lines, distances from existing buildings to proposed signs and required setbacks. Roof signs shall be manufactured such that no guy wires, braces or supports shall be visible.  I hereby attest that the information on this form and the attached sketches are true and accurate. |                                                                                                                                                 |  |  |  |
| and existing signage including types, dimensions and lettering. Attach driveways, encroachments, property lines, distances from existing bu be manufactured such that no guy wires, braces or supports shall be                                                                                                                                                                                                                                                                                                                                                                                       | a plot plan, to scale, showing: abutting streets, alleys, easements, ildings to proposed signs and required setbacks. Roof signs shall visible. |  |  |  |

(Pink: Code Enforcement)

| TAX SCHEDULE 2945-141-30-009  BUSINESS NAME GORDON, HUGHES + BANKS  STREET ADDRESS 655 N. 12th St.  PROPERTY OWNER GREAT WESTERN LAND + CATTO  OWNER ADDRESS 655 N. 12th St. 65                  | CONTACT PERSON DEUZIL                                                                                                                                                                                                                                                                                                                           |  |  |  |
|--------------------------------------------------------------------------------------------------------------------------------------------------------------------------------------------------|-------------------------------------------------------------------------------------------------------------------------------------------------------------------------------------------------------------------------------------------------------------------------------------------------------------------------------------------------|--|--|--|
|                                                                                                                                                                                                  | ar Foot of Building Façade                                                                                                                                                                                                                                                                                                                      |  |  |  |
| Face change only on items 2, 3 & 4                                                                                                                                                               |                                                                                                                                                                                                                                                                                                                                                 |  |  |  |
| [ ] 2. ROOF 2 Square Feet per Line                                                                                                                                                               | ar Foot of Building Facade                                                                                                                                                                                                                                                                                                                      |  |  |  |
|                                                                                                                                                                                                  | Square Feet x Street Frontage                                                                                                                                                                                                                                                                                                                   |  |  |  |
|                                                                                                                                                                                                  | s - 1.5 Square Feet x Street Frontage                                                                                                                                                                                                                                                                                                           |  |  |  |
| [ ] 4. PROJECTING 0.5 Square Feet per each                                                                                                                                                       | ch Linear Foot of Building Facade                                                                                                                                                                                                                                                                                                               |  |  |  |
| [ ] Existing Externally or Internally Illuminated – No Change                                                                                                                                    | in Electrical Service [V] Non-Illuminated                                                                                                                                                                                                                                                                                                       |  |  |  |
| (1-4) Area of Proposed Sign: 24 Square Feet (1,2,4) Building Façade: 35 78 Linear Feet (1-4) Street Frontage: 50 230 Linear Feet (2-4) Height to Top of Sign: 12 Feet Clearance to Grade: 8 Feet |                                                                                                                                                                                                                                                                                                                                                 |  |  |  |
|                                                                                                                                                                                                  |                                                                                                                                                                                                                                                                                                                                                 |  |  |  |
| EXISTING SIGNAGE/TYPE:                                                                                                                                                                           | ● FGR OFFICE USE ONLY ●                                                                                                                                                                                                                                                                                                                         |  |  |  |
| EXISTING SIGNAGE/TYPE:                                                                                                                                                                           | Sumion au                                                                                                                                                                                                                                                                                                                                       |  |  |  |
|                                                                                                                                                                                                  | Sumion au                                                                                                                                                                                                                                                                                                                                       |  |  |  |
|                                                                                                                                                                                                  | Sq. Ft. Signage Allowed on Parcel:                                                                                                                                                                                                                                                                                                              |  |  |  |
|                                                                                                                                                                                                  | Sq. Ft. Signage Allowed on Parcel:  Sq. Ft. Building 50 Sq. Ft.                                                                                                                                                                                                                                                                                 |  |  |  |
|                                                                                                                                                                                                  | Sq. Ft. Signage Allowed on Parcel:  Sq. Ft. Building 50 Sq. Ft.  Sq. Ft. Free-Standing 37.5 Sq. Ft.                                                                                                                                                                                                                                             |  |  |  |
| Total Existing:                                                                                                                                                                                  | Sq. Ft.  Sq. Ft.  Sq. Ft.  Sq. Ft.  Free-Standing 37.5 Sq. Ft.  Sq. Ft.  Total Allowed: 50 Sq. Ft.  Sq. Ft.  Total Allowed: 50 Sq. Ft.  Sq. Ft.  Attach a sketch, to scale, of proposed the a plot plan, to scale, showing: abutting streets, alleys, easements, puildings to proposed signs and required setbacks. Roof signs shall e visible. |  |  |  |