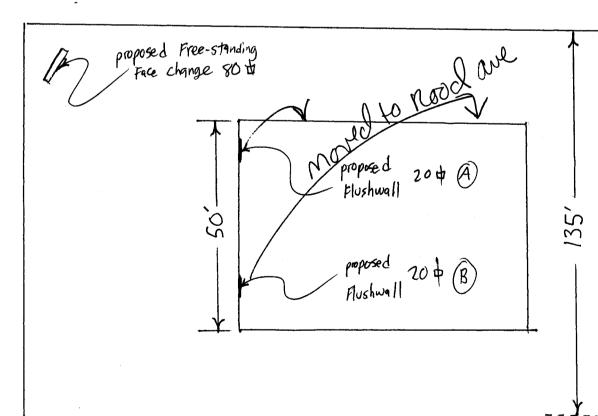

## Sign Clearance

Community Development Department 250 North 5<sup>th</sup> Street Grand Junction CO 81501 (970) 244-1430

| TAX SCHEDULE 2945-144-07-002  BUSINESS NAME Farmers Insurance  STREET ADDRESS 660 Rood  PROPERTY OWNER  OWNER ADDRESS                                                                                                                                                                                                                                                                                                                                                                                                                                                                                                                                                                                                                                                                                                                                                                                                                                                                | contractor <u>Bud's Signs</u> LICENSE NO. <u>2010087</u> ADDRESS <u>1055</u> ute  TELEPHONE NO. <u>245-7700</u> CONTACT PERSON Eric                                                                                                                                                                              |
|--------------------------------------------------------------------------------------------------------------------------------------------------------------------------------------------------------------------------------------------------------------------------------------------------------------------------------------------------------------------------------------------------------------------------------------------------------------------------------------------------------------------------------------------------------------------------------------------------------------------------------------------------------------------------------------------------------------------------------------------------------------------------------------------------------------------------------------------------------------------------------------------------------------------------------------------------------------------------------------|------------------------------------------------------------------------------------------------------------------------------------------------------------------------------------------------------------------------------------------------------------------------------------------------------------------|
| [ 1. FLUSH WALL 2 Square Feet per Li                                                                                                                                                                                                                                                                                                                                                                                                                                                                                                                                                                                                                                                                                                                                                                                                                                                                                                                                                 | near Foot of Building Facade near Foot of Building Facade                                                                                                                                                                                                                                                        |
| 4 or more Traffic La  [ ] 4. PROJECTING  0.5 Square Feet per 6                                                                                                                                                                                                                                                                                                                                                                                                                                                                                                                                                                                                                                                                                                                                                                                                                                                                                                                       | 5 Square Feet x Street Frontage nes - 1.5 Square Feet x Street Frontage each Linear Foot of Building Facade hirements; Not > 300 Square Feet or < 15 Square Feet                                                                                                                                                 |
| [ ] Externally Illuminated                                                                                                                                                                                                                                                                                                                                                                                                                                                                                                                                                                                                                                                                                                                                                                                                                                                                                                                                                           |                                                                                                                                                                                                                                                                                                                  |
| (1 - 5) Area of Proposed Sign: 20 Square Feet (1,2,4) Building Façade: 50 Linear Feet (1 - 4) Street Frontage: 135 Linear Feet                                                                                                                                                                                                                                                                                                                                                                                                                                                                                                                                                                                                                                                                                                                                                                                                                                                       | moved to rood are side                                                                                                                                                                                                                                                                                           |
| (2 - 5) Height to Top of Sign: 16 Feet Cle (5) Distance from all Existing Off-Premise Signs within 6                                                                                                                                                                                                                                                                                                                                                                                                                                                                                                                                                                                                                                                                                                                                                                                                                                                                                 | earance to Grade: 7'-6" Feet  00 Feet: Feet                                                                                                                                                                                                                                                                      |
|                                                                                                                                                                                                                                                                                                                                                                                                                                                                                                                                                                                                                                                                                                                                                                                                                                                                                                                                                                                      |                                                                                                                                                                                                                                                                                                                  |
| EXISTING SIGNAGE/TYPE:  Free-standing (A) 80  Flush wall (B) 20  Total Existing: 107)                                                                                                                                                                                                                                                                                                                                                                                                                                                                                                                                                                                                                                                                                                                                                                                                                                                                                                | Sq. Ft.  Sq. Ft.  Sq. Ft.  Sq. Ft.  Sq. Ft.  Free-Standing  Sq. Ft.  Sq. Ft.  Total Allowed: 202,5 Sq. Ft.                                                                                                                                                                                                       |
|                                                                                                                                                                                                                                                                                                                                                                                                                                                                                                                                                                                                                                                                                                                                                                                                                                                                                                                                                                                      | Sq. Ft. Signage Allowed on Parcel:  Sq. Ft. Building Sq. Ft.                                                                                                                                                                                                                                                     |
| Free - standing (A) 80  Flush wall (B) 20  Total Existing: 100  NOTE: No sign may exceed 300 square feet. A separate sign proposed and existing signage including types, dimensions and letter the standard signage including types. | Sq. Ft.  Sq. Ft.  Sq. Ft.  Sq. Ft.  Sq. Ft.  Total Allowed: 202.5 Sq. Ft.  Clearance is required for each sign. Attach a sketch, to scale, of tering. Attach a plot plan, to scale, showing: abutting streets, alleys, from existing buildings to proposed signs and required setbacks. A  ENT IS ALSO REQUIRED. |