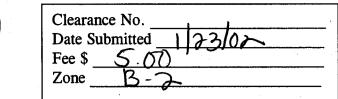

## SIGN CLEARANCE

Community Development Department 250 North 5th Street Grand Junction CO 81501 (970) 244-1430

Clearance No. NA

Date Submitted 123/02

Fee \$ 5.00

Zone 6-2

| TAX SCHEDULE 2945-144 BUSINESS NAME Farmers STREET ADDRESS 660 K PROPERTY OWNER Brad Leg OWNER ADDRESS  [ ] 1. FLUSH WALL [ ] 2. ROOF [ ] 3. FREE-STANDING  [ ] 4. PROJECTING [ ] 5. OFF-PREMISE | Insurance LICENS  ADDRE  Gett TELEPH  CONTA  2 Square Feet per Linear Foot of H 2 Square Feet per Linear Foot of H 2 Traffic Lanes - 0.75 Square Feet 4 or more Traffic Lanes - 1.5 Square Feet per each Linear Foot of H  0.5 Square Feet per each Linear Feet | ENO. 2010097  SS 1055 UTC  IONE NO. 245 - 7700  CT PERSON Eric  Building Facade  Building Facade  x Street Frontage  are Feet x Street Frontage |
|--------------------------------------------------------------------------------------------------------------------------------------------------------------------------------------------------|-----------------------------------------------------------------------------------------------------------------------------------------------------------------------------------------------------------------------------------------------------------------|-------------------------------------------------------------------------------------------------------------------------------------------------|
| [ ] Externally Illuminated                                                                                                                                                                       | [ ] Internally Illuminated                                                                                                                                                                                                                                      | [ ] Non-Illuminated                                                                                                                             |
| (1 - 4) Street Frontage: 135 I<br>(2 - 5) Height to Top of Sign: 18                                                                                                                              | Linear Feet 774                                                                                                                                                                                                                                                 | de:/Feet<br>Feet                                                                                                                                |
| EXISTING SIGNAGE/TYPE:                                                                                                                                                                           | d s. F.                                                                                                                                                                                                                                                         | FOR OFFICE USE ONLY Signage Allowed on Parcel:                                                                                                  |
|                                                                                                                                                                                                  |                                                                                                                                                                                                                                                                 | Signage Anowed on Parcel.                                                                                                                       |
|                                                                                                                                                                                                  | Sq. Ft.                                                                                                                                                                                                                                                         | ,                                                                                                                                               |
|                                                                                                                                                                                                  | Sq. Ft.                                                                                                                                                                                                                                                         | Building / Sq. Ft.                                                                                                                              |
|                                                                                                                                                                                                  |                                                                                                                                                                                                                                                                 | Building 100 Sq. Ft.  Free-Standing 202, S sq. Ft.                                                                                              |
| Total E                                                                                                                                                                                          | Sq. Ft.                                                                                                                                                                                                                                                         | Building / Sq. Ft.                                                                                                                              |
|                                                                                                                                                                                                  | Sq. Ft.                                                                                                                                                                                                                                                         | Building 100 Sq. Ft.  Free-Standing 202.5 Sq. Ft.  Total Allowed: 202.5 Sq. Ft.                                                                 |