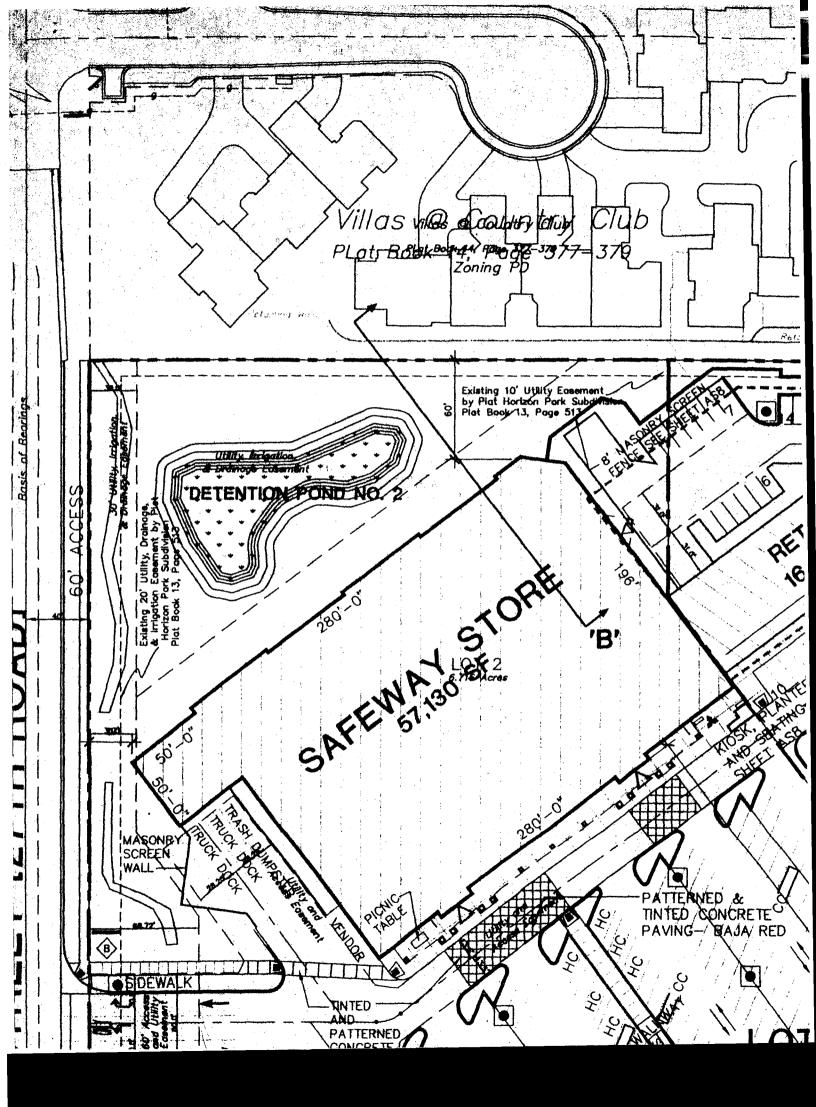

| Community Development Department<br>250 North 5th Street<br>Grand Junction CO 81501<br>(970) 244-1430                                                                                                                                                                                                                   | Clearance No. $84757$<br>Date Submitted 10 7 02<br>Fee \$ 25.00<br>Zone $C-1$                                                                                                                                                                                                                                                                                                                                                                 |
|-------------------------------------------------------------------------------------------------------------------------------------------------------------------------------------------------------------------------------------------------------------------------------------------------------------------------|-----------------------------------------------------------------------------------------------------------------------------------------------------------------------------------------------------------------------------------------------------------------------------------------------------------------------------------------------------------------------------------------------------------------------------------------------|
| ] 2. ROOF2 Square Feet per Linea] 3. FREE-STANDING2 Traffic Lanes - 0.75 S] 4. PROJECTING0.5 Square Feet per eac                                                                                                                                                                                                        | CONTRACTOR <u>Gerdon Sign</u><br>LICENSE NO. <u>2020428</u><br>ADDRESS <u>2930</u> $\&$ 9 <sup>14</sup> <u>Ave</u> <u>Denver (a Bar</u><br>TELEPHONE NO. <u>303-629-612/</u><br>CONTACT PERSON <u>Jim Liley</u><br>ar Foot of Building Facade<br>ar Foot of Building Facade<br>Square Feet x Street Frontage<br>5 - 1.5 Square Feet x Street Frontage<br>h Linear Foot of Building Facade<br>ments; Not > 300 Square Feet or < 15 Square Feet |
| [ ] Externally Illuminated [X Internally Illumin                                                                                                                                                                                                                                                                        | ated [ ] Non-Illuminated                                                                                                                                                                                                                                                                                                                                                                                                                      |
| <ul> <li>(1 - 5) Area of Proposed Sign: <u>43,5</u> Square Feet</li> <li>(1,2,4) Building Façade: <u>329'</u> Linear Feet</li> <li>(1 - 4) Street Frontage: <u>439'</u> Linear Feet</li> <li>(2 - 5) Height to Top of Sign: Feet Cleara</li> <li>(5) Distance from all Existing Off-Premise Signs within 600</li> </ul> | nnce to Grade: Feet<br>Feet: Feet                                                                                                                                                                                                                                                                                                                                                                                                             |
| EXISTING SIGNAGE/TYPE:                                                                                                                                                                                                                                                                                                  | • FOR OFFICE USE ONLY •                                                                                                                                                                                                                                                                                                                                                                                                                       |
| <i>O</i>                                                                                                                                                                                                                                                                                                                | Sq. Ft. Signage Allowed on Parcel: HOPIZON                                                                                                                                                                                                                                                                                                                                                                                                    |
|                                                                                                                                                                                                                                                                                                                         | Sq. Ft. Building <u>660</u> Sq. Ft.                                                                                                                                                                                                                                                                                                                                                                                                           |
|                                                                                                                                                                                                                                                                                                                         | Sq. Ft. Free-Standing 300 Sq. Ft.                                                                                                                                                                                                                                                                                                                                                                                                             |
| Total Existing:                                                                                                                                                                                                                                                                                                         | Sq. Ft. Total Allowed: <u>660</u> Sq. Ft.                                                                                                                                                                                                                                                                                                                                                                                                     |
| COMMENTS D/nstall one (1) 6 x 7 - 3                                                                                                                                                                                                                                                                                     | "Logo per print $# 10-05736-3$<br>earance is required for each sign. Attach a sketch, to scale, of                                                                                                                                                                                                                                                                                                                                            |

| BUSINESS NAME <u>Safeway</u> #2625 LICE<br>STREET ADDRESS <u>681 Horizon Dr</u> ADD<br>PROPERTY OWNER <u>POMINICK FINER FOODS</u> TELL                                                                                                                                                                                           | Clearance No.<br>Date Submitted $10/7/02$<br>Fee \$ 5.00<br>Zone C-1<br>TRACTOR Covden Sign<br>ENSE NO. 2020728<br>DRESS 2930 W 974 Are Denue Co 5<br>EPHONE NO. 303-629-6121<br>TACT PERSON Sim Lifez                                                                                                                                                                                                                                                                                            |
|----------------------------------------------------------------------------------------------------------------------------------------------------------------------------------------------------------------------------------------------------------------------------------------------------------------------------------|---------------------------------------------------------------------------------------------------------------------------------------------------------------------------------------------------------------------------------------------------------------------------------------------------------------------------------------------------------------------------------------------------------------------------------------------------------------------------------------------------|
| BUSINESS NAME <u>Safeway</u> #2625 LICE<br>STREET ADDRESS <u>681 Hock zon</u> Dr. ADD<br>PROPERTY OWNER <u>POMINICK FINER FOODS</u> TELL<br>OWNER ADDRESS <u>5918 Stonenage Mail</u><br>Plasanton CA 94588                                                                                                                       | ENSE NO. <u>2020728</u><br>DRESS <u>2930 W 974 Ave Denva (0</u> 8<br>EPHONE NO. <u>303-629-6121</u>                                                                                                                                                                                                                                                                                                                                                                                               |
| ] 2. ROOF2 Square Feet per Linear Foot of] 3. FREE-STANDING2 Traffic Lanes - 0.75 Square F] 4. PROJECTING0.5 Square Feet per each Linea                                                                                                                                                                                          | of Building Facade<br>Feet x Street Frontage<br>Square Feet x Street Frontage                                                                                                                                                                                                                                                                                                                                                                                                                     |
|                                                                                                                                                                                                                                                                                                                                  | Not > 300 Square Feet or < 15 Square Feet                                                                                                                                                                                                                                                                                                                                                                                                                                                         |
| <ul> <li>1 - 5) Area of Proposed Sign: <u>43.5</u> Square Feet</li> <li>1,2,4) Building Façade: <u>329'</u> Linear Feet</li> <li>1 - 4) Street Frontage: <u>439'</u> Linear Feet</li> <li>2 - 5) Height to Top of Sign: Feet Clearance to 6</li> <li>5) Distance from all Existing Off-Premise Signs within 600 Feet:</li> </ul> | Grade: Feet |
| xisting signage/Type: & ALL.         QUELLIP       Logo - Wall       43.5       Sq. Ft.                                                                                                                                                                                                                                          | <ul> <li>● FOR OFFICE USE ONLY ●</li> <li>Signage Allowed on Parcel: HOFIZON</li> <li>Building 660 Sq. Ft.</li> <li>Free-Standing 300 Sq. Ft.</li> <li>Total Allowed: 660 Sq. Ft.</li> </ul>                                                                                                                                                                                                                                                                                                      |
| COMMENTS: (2) Install one (1) 6'x7'-3"                                                                                                                                                                                                                                                                                           | Logo per print # 10-05736-                                                                                                                                                                                                                                                                                                                                                                                                                                                                        |

(Canary: Applicant)

(Pink: Building Dept)

© This design is the exclusive property of Gordon Sign Company and cannot be reproduced either in whole or in part without their consent.

| A set of the set of |                                                                               |
|-----------------------------------------------------------------------------------------------------------------------------------------------------------------------------------------------------------------------------------------------------------------------------------------------------------------------------------------------------------------------------------------------------------------------------------------------------------------------------------------------------------------------------------------------------------------------------------------------------------------------------------------------------------------------------------------------------------------------------------------------------------------------------------------------------------------------------------------------------------------------------------------------------------------------------------------------------------------------------------------------------------------------------------------------------------------------------------------------------------------------------------------------------------------------------------------------------------------------------------------------------------------------------------------------------------------------------------------------------------------------------------------------------------------------------------------------------------------------------------------------------------------------------------------------------------------------------------------------------------------------------------------------------------------------------------------------------------------------------------------------------------------------------------------------------------------------------------------------------------------------------------------------------------------------------------------------------------------------------------------------------------------------------------------------------------------------------------------------------------------------------|-------------------------------------------------------------------------------|
| Community Development Department<br>250 North 5th Street<br>Grand Junction CO 81501<br>(970) 244-1430                                                                                                                                                                                                                                                                                                                                                                                                                                                                                                                                                                                                                                                                                                                                                                                                                                                                                                                                                                                                                                                                                                                                                                                                                                                                                                                                                                                                                                                                                                                                                                                                                                                                                                                                                                                                                                                                                                                                                                                                                       | Clearance No.<br>Date Submitted $10/7/02$<br>Fee \$ 5.00<br>Zone $C-1$        |
| BUSINESS NAME       Stafeway # 2625       LIC         STREET ADDRESS       681       Horizon Dr       AD         PROPERTY OWNER       DMINKK FINCK FOODS       TEL         OWNER ADDRESS       5101100ge       Mall       CO         OWNER ADDRESS       5101210ge       Mall       CO         OWNER ADDRESS       5101210ge       Mall       CO         OWNER ADDRESS       5108       CA       94588         OWNER ADDRESS       5108       CA       94588         OWNER ADDRESS       2 Square Feet per Linear Food       2 Square Feet per Linear Food         I 3. FREE-STANDING       2 Traffic Lanes - 0.75 Square       4 or more Traffic Lanes - 1.5         I 3. FREE-STANDING       0.5 Square Feet per each Line       4 or more Traffic Lanes - 1.5         I 3. OFF-PREMISE       See #3 Spacing Requirements;                                                                                                                                                                                                                                                                                                                                                                                                                                                                                                                                                                                                                                                                                                                                                                                                                                                                                                                                                                                                                                                                                                                  | of Building Facade<br>Feet x Street Frontage<br>Square Feet x Street Frontage |
| [] Externally Illuminated       Internally Illuminated         (1 - 5)       Area of Proposed Sign: 200       Square Feet         (1,2,4)       Building Façade: 329       Linear Feet                                                                                                                                                                                                                                                                                                                                                                                                                                                                                                                                                                                                                                                                                                                                                                                                                                                                                                                                                                                                                                                                                                                                                                                                                                                                                                                                                                                                                                                                                                                                                                                                                                                                                                                                                                                                                                                                                                                                      | [ ] Non-Illuminated                                                           |
| <ul> <li>(1 - 4) Street Frontage: <u>439</u> Linear Feet</li> <li>(2 - 5) Height to Top of Sign: Feet Clearance to</li> <li>(5) Distance from all Existing Off-Premise Signs within 600 Feet:</li> </ul>                                                                                                                                                                                                                                                                                                                                                                                                                                                                                                                                                                                                                                                                                                                                                                                                                                                                                                                                                                                                                                                                                                                                                                                                                                                                                                                                                                                                                                                                                                                                                                                                                                                                                                                                                                                                                                                                                                                    | Grade: Feet Feet                                                              |
| EXISTING SIGNAGE/TYPE: WALL<br><u>2 Logos 2 43.5</u> <u>87</u> Sq. Ft.<br>Sq. Ft.<br>Sq. Ft.                                                                                                                                                                                                                                                                                                                                                                                                                                                                                                                                                                                                                                                                                                                                                                                                                                                                                                                                                                                                                                                                                                                                                                                                                                                                                                                                                                                                                                                                                                                                                                                                                                                                                                                                                                                                                                                                                                                                                                                                                                | Building <u>660</u> Sq. Ft.                                                   |
| Total Existing: <u>87</u> Sq. Ft.                                                                                                                                                                                                                                                                                                                                                                                                                                                                                                                                                                                                                                                                                                                                                                                                                                                                                                                                                                                                                                                                                                                                                                                                                                                                                                                                                                                                                                                                                                                                                                                                                                                                                                                                                                                                                                                                                                                                                                                                                                                                                           |                                                                               |
| COMMENTS: 3 Install one (1) set "B<br>letters per print #10-05736-3                                                                                                                                                                                                                                                                                                                                                                                                                                                                                                                                                                                                                                                                                                                                                                                                                                                                                                                                                                                                                                                                                                                                                                                                                                                                                                                                                                                                                                                                                                                                                                                                                                                                                                                                                                                                                                                                                                                                                                                                                                                         | AFEWAY FOOD& DRUG"                                                            |

|                                                                                                                                                                                                                                                                                                                                                                                                                         | E Contraction of the second seco |
|-------------------------------------------------------------------------------------------------------------------------------------------------------------------------------------------------------------------------------------------------------------------------------------------------------------------------------------------------------------------------------------------------------------------------|------------------------------------------------------------------------------------------------------------------------------------------------------------------------------------------------------------------------------------------------------------------------------------------------------------------------------------------------------------------------------------------------------------------------------------------------------------------------------------------------------------------------------------------------------------------------------------------------------------------------------------------------------------------------------------------------------------------------------------------------------------------------------------------------------------------------------------------------------------------------------------------------------------------------------------------------------------------------------------------------------------------------------------------------------------------------------------------------------------------------------------------------------------------------------------------------------------------------------------------------------------------------------------------------------------------------------------------------------------------------------------------------------------------------------------------------------------------------------------------------------------------------------------------------------------------------------------------------------------------------------------------------------------------------------------------------------------------------------------------------------------------------------------------------------------------------------------------------------------------------------------|
| Community Development Department<br>250 North 5th Street<br>Grand Junction CO 81501<br>(970) 244-1430                                                                                                                                                                                                                                                                                                                   | Clearance No.<br>Date Submitted $10/11/02$<br>Fee \$ 5.00<br>Zone $C-1$                                                                                                                                                                                                                                                                                                                                                                                                                                                                                                                                                                                                                                                                                                                                                                                                                                                                                                                                                                                                                                                                                                                                                                                                                                                                                                                                                                                                                                                                                                                                                                                                                                                                                                                                                                                                            |
| BUSINESS NAME <u>Safeway</u> #2625<br>STREET ADDRESS <u>681 Horizon Dr.</u> ADDR<br>PROPERTY OWNER <u>DOMINICE FINER FOODS</u> TELEP<br>OWNER ADDRESS <u>5918 Stonen oge Mail</u> CONT.<br><u>Pleasanton CA</u> 94588                                                                                                                                                                                                   | RACTOR <u>Eviden Sign</u><br>SE NO. <u>2020428</u><br>ESS <u>2930</u> W979 <u>Are Dewar (0</u> Bozen<br>HONE NO. <u>303-629-6121</u><br>ACT PERSON Jim Li Ley                                                                                                                                                                                                                                                                                                                                                                                                                                                                                                                                                                                                                                                                                                                                                                                                                                                                                                                                                                                                                                                                                                                                                                                                                                                                                                                                                                                                                                                                                                                                                                                                                                                                                                                      |
| <ul> <li>I. FLUSH WALL</li> <li>2. ROOF</li> <li>3. FREE-STANDING</li> <li>4. PROJECTING</li> <li>5. OFF-PREMISE</li> <li>2. Square Feet per Linear Foot of<br/>2 Square Feet per Linear Foot of<br/>2 Traffic Lanes - 0.75 Square Feet<br/>4 or more Traffic Lanes - 1.5 Square Feet<br/>9.5 Square Feet per each Linear Foot<br/>0.5 Square Feet per each Linear Foot<br/>See #3 Spacing Requirements; Not</li> </ul> | Building Facade<br>et x Street Frontage<br>uare Feet x Street Frontage                                                                                                                                                                                                                                                                                                                                                                                                                                                                                                                                                                                                                                                                                                                                                                                                                                                                                                                                                                                                                                                                                                                                                                                                                                                                                                                                                                                                                                                                                                                                                                                                                                                                                                                                                                                                             |
| [ ] Externally Illuminated [ Internally Illuminated                                                                                                                                                                                                                                                                                                                                                                     | [ ] Non-Illuminated                                                                                                                                                                                                                                                                                                                                                                                                                                                                                                                                                                                                                                                                                                                                                                                                                                                                                                                                                                                                                                                                                                                                                                                                                                                                                                                                                                                                                                                                                                                                                                                                                                                                                                                                                                                                                                                                |
| <ul> <li>(1 - 5) Area of Proposed Sign: <u>11, 3</u> Square Feet</li> <li>(1,2,4) Building Façade: <u>329'</u> Linear Feet</li> <li>(1 - 4) Street Frontage: <u>439'</u> Linear Feet</li> <li>(2 - 5) Height to Top of Sign: Feet Clearance to Gr</li> <li>(5) Distance from all Existing Off-Premise Signs within 600 Feet:</li> </ul>                                                                                 | ade: Feet<br>Feet                                                                                                                                                                                                                                                                                                                                                                                                                                                                                                                                                                                                                                                                                                                                                                                                                                                                                                                                                                                                                                                                                                                                                                                                                                                                                                                                                                                                                                                                                                                                                                                                                                                                                                                                                                                                                                                                  |
| EXISTING SIGNAGE/TYPE: WALL<br>2 Logos 2 43.5 87 Sq. Ft.                                                                                                                                                                                                                                                                                                                                                                | • FOR OFFICE USE ONLY •<br>SEE PLAN<br>Signage Allowed on Parcel: HORIZON                                                                                                                                                                                                                                                                                                                                                                                                                                                                                                                                                                                                                                                                                                                                                                                                                                                                                                                                                                                                                                                                                                                                                                                                                                                                                                                                                                                                                                                                                                                                                                                                                                                                                                                                                                                                          |
| / SAFEWAY FOOD & DAVE 200 Sq. Ft.                                                                                                                                                                                                                                                                                                                                                                                       | Building <u>660</u> Sq. Ft.                                                                                                                                                                                                                                                                                                                                                                                                                                                                                                                                                                                                                                                                                                                                                                                                                                                                                                                                                                                                                                                                                                                                                                                                                                                                                                                                                                                                                                                                                                                                                                                                                                                                                                                                                                                                                                                        |
| 1 STARBUCICI COFFEE 26.5 Sq. Ft.                                                                                                                                                                                                                                                                                                                                                                                        | Free-Standing <u>300</u> Sq. Ft.                                                                                                                                                                                                                                                                                                                                                                                                                                                                                                                                                                                                                                                                                                                                                                                                                                                                                                                                                                                                                                                                                                                                                                                                                                                                                                                                                                                                                                                                                                                                                                                                                                                                                                                                                                                                                                                   |
| Total Existing: <u>3/3,5</u> Sq. Ft.                                                                                                                                                                                                                                                                                                                                                                                    | Total Allowed: 660 Sq. Ft.                                                                                                                                                                                                                                                                                                                                                                                                                                                                                                                                                                                                                                                                                                                                                                                                                                                                                                                                                                                                                                                                                                                                                                                                                                                                                                                                                                                                                                                                                                                                                                                                                                                                                                                                                                                                                                                         |
| COMMENTS 3 Install one (1) set of<br>print #10-05736-3                                                                                                                                                                                                                                                                                                                                                                  | "ATM"   Rtters per                                                                                                                                                                                                                                                                                                                                                                                                                                                                                                                                                                                                                                                                                                                                                                                                                                                                                                                                                                                                                                                                                                                                                                                                                                                                                                                                                                                                                                                                                                                                                                                                                                                                                                                                                                                                                                                                 |