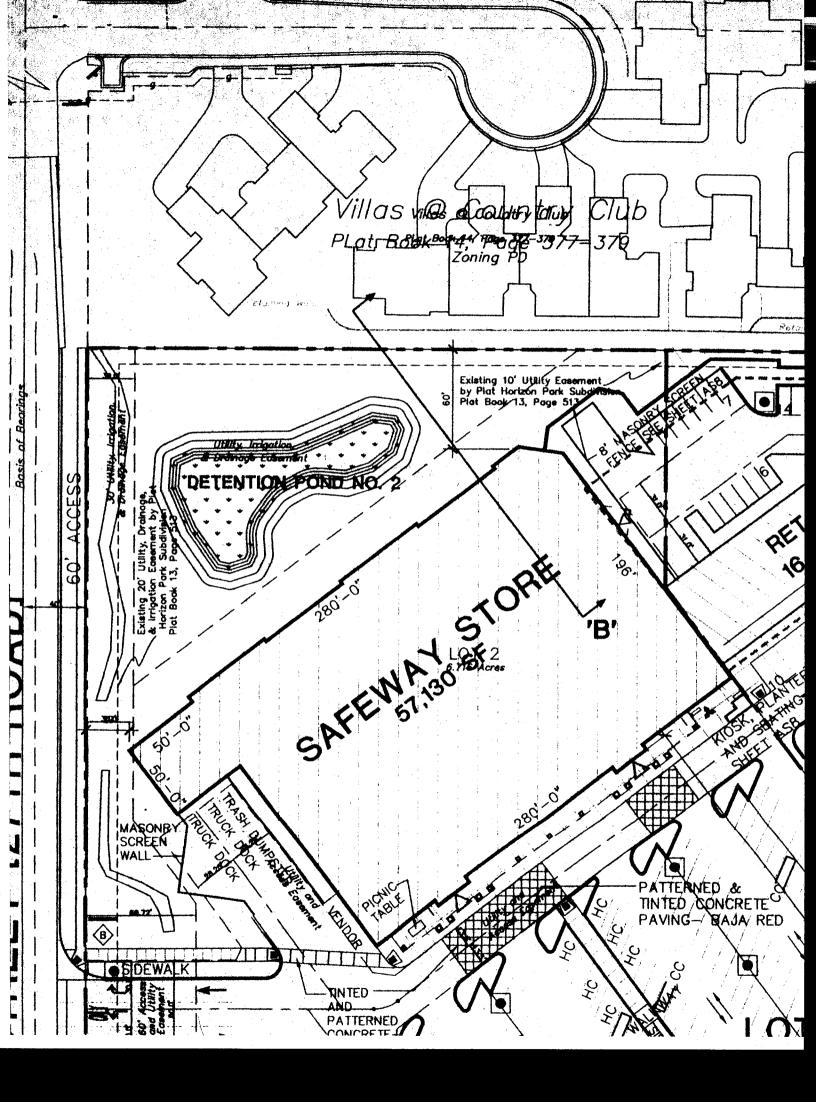

| Community Development Department<br>250 North 5th Street<br>Grand Junction CO 81501<br>(970) 244-1430                                                                                                                                                                                                                   | Clearance No. $84757$<br>Date Submitted 10 7 02<br>Fee \$ 25.00<br>Zone $C-1$                                                                                                                                                                                                                                                                                                                                                                 |
|-------------------------------------------------------------------------------------------------------------------------------------------------------------------------------------------------------------------------------------------------------------------------------------------------------------------------|-----------------------------------------------------------------------------------------------------------------------------------------------------------------------------------------------------------------------------------------------------------------------------------------------------------------------------------------------------------------------------------------------------------------------------------------------|
| ] 2. ROOF2 Square Feet per Linea] 3. FREE-STANDING2 Traffic Lanes - 0.75 S] 4. PROJECTING0.5 Square Feet per eac                                                                                                                                                                                                        | CONTRACTOR <u>Gerdon Sign</u><br>LICENSE NO. <u>2020428</u><br>ADDRESS <u>2930</u> $\&$ 9 <sup>14</sup> <u>Ave</u> <u>Denver (a Bar</u><br>TELEPHONE NO. <u>303-629-612/</u><br>CONTACT PERSON <u>Jim Liley</u><br>ar Foot of Building Facade<br>ar Foot of Building Facade<br>Square Feet x Street Frontage<br>5 - 1.5 Square Feet x Street Frontage<br>h Linear Foot of Building Facade<br>ments; Not > 300 Square Feet or < 15 Square Feet |
| [ ] Externally Illuminated [X Internally Illumin                                                                                                                                                                                                                                                                        | ated [ ] Non-Illuminated                                                                                                                                                                                                                                                                                                                                                                                                                      |
| <ul> <li>(1 - 5) Area of Proposed Sign: <u>43,5</u> Square Feet</li> <li>(1,2,4) Building Façade: <u>329'</u> Linear Feet</li> <li>(1 - 4) Street Frontage: <u>439'</u> Linear Feet</li> <li>(2 - 5) Height to Top of Sign: Feet Cleara</li> <li>(5) Distance from all Existing Off-Premise Signs within 600</li> </ul> | nnce to Grade: Feet<br>Feet: Feet                                                                                                                                                                                                                                                                                                                                                                                                             |
| EXISTING SIGNAGE/TYPE:                                                                                                                                                                                                                                                                                                  | • FOR OFFICE USE ONLY •                                                                                                                                                                                                                                                                                                                                                                                                                       |
| <i>O</i>                                                                                                                                                                                                                                                                                                                | Sq. Ft. Signage Allowed on Parcel: HOPIZON                                                                                                                                                                                                                                                                                                                                                                                                    |
|                                                                                                                                                                                                                                                                                                                         | Sq. Ft. Building <u>660</u> Sq. Ft.                                                                                                                                                                                                                                                                                                                                                                                                           |
|                                                                                                                                                                                                                                                                                                                         | Sq. Ft. Free-Standing 300 Sq. Ft.                                                                                                                                                                                                                                                                                                                                                                                                             |
| Total Existing:                                                                                                                                                                                                                                                                                                         | Sq. Ft. Total Allowed: <u>660</u> Sq. Ft.                                                                                                                                                                                                                                                                                                                                                                                                     |
| COMMENTS D/nstall one (1) 6 x 7 - 3                                                                                                                                                                                                                                                                                     | "Logo per print $# 10-05736-3$<br>earance is required for each sign. Attach a sketch, to scale, of                                                                                                                                                                                                                                                                                                                                            |

| BUSINESS NAME <u>Safeway</u> #2625 LICE<br>STREET ADDRESS <u>681 Horizon Dr</u> ADD<br>PROPERTY OWNER <u>POMINICK FINER FOODS</u> TELL                                                                                                                                                                                           | Clearance No.<br>Date Submitted $10/7/02$<br>Fee \$ 5.00<br>Zone C-1<br>TRACTOR Covden Sign<br>ENSE NO. 2020728<br>DRESS 2930 W 974 Are Denue Co 5<br>EPHONE NO. 303-629-6121<br>TACT PERSON Sim Lifez                                                                                                                                                                                                                                                                                            |
|----------------------------------------------------------------------------------------------------------------------------------------------------------------------------------------------------------------------------------------------------------------------------------------------------------------------------------|---------------------------------------------------------------------------------------------------------------------------------------------------------------------------------------------------------------------------------------------------------------------------------------------------------------------------------------------------------------------------------------------------------------------------------------------------------------------------------------------------|
| BUSINESS NAME <u>Safeway</u> #2625 LICE<br>STREET ADDRESS <u>681 Hock zon</u> Dr. ADD<br>PROPERTY OWNER <u>POMINICK FINER FOODS</u> TELL<br>OWNER ADDRESS <u>5918 Stonenage Mail</u><br>Plasanton CA 94588                                                                                                                       | ENSE NO. <u>2020728</u><br>DRESS <u>2930 W 974 Ave Denva (0</u> 8<br>EPHONE NO. <u>303-629-6121</u>                                                                                                                                                                                                                                                                                                                                                                                               |
| ] 2. ROOF2 Square Feet per Linear Foot of] 3. FREE-STANDING2 Traffic Lanes - 0.75 Square F] 4. PROJECTING0.5 Square Feet per each Linea                                                                                                                                                                                          | of Building Facade<br>Feet x Street Frontage<br>Square Feet x Street Frontage                                                                                                                                                                                                                                                                                                                                                                                                                     |
|                                                                                                                                                                                                                                                                                                                                  | Not > 300 Square Feet or < 15 Square Feet                                                                                                                                                                                                                                                                                                                                                                                                                                                         |
| <ul> <li>1 - 5) Area of Proposed Sign: <u>43.5</u> Square Feet</li> <li>1,2,4) Building Façade: <u>329'</u> Linear Feet</li> <li>1 - 4) Street Frontage: <u>439'</u> Linear Feet</li> <li>2 - 5) Height to Top of Sign: Feet Clearance to 6</li> <li>5) Distance from all Existing Off-Premise Signs within 600 Feet:</li> </ul> | Grade: Feet |
| xisting signage/Type: & ALL.         QUELLIP       Logo - Wall       43.5       Sq. Ft.                                                                                                                                                                                                                                          | <ul> <li>● FOR OFFICE USE ONLY ●</li> <li>Signage Allowed on Parcel: HOFIZON</li> <li>Building 660 Sq. Ft.</li> <li>Free-Standing 300 Sq. Ft.</li> <li>Total Allowed: 660 Sq. Ft.</li> </ul>                                                                                                                                                                                                                                                                                                      |
| COMMENTS: (2) Install one (1) 6'x7'-3"                                                                                                                                                                                                                                                                                           | Logo per print # 10-05736-                                                                                                                                                                                                                                                                                                                                                                                                                                                                        |

(Canary: Applicant)

(Pink: Building Dept)

© This design is the exclusive property of Gordon Sign Company and cannot be reproduced either in whole or in part without their consent.

| A set of the set of |                                                                               |
|-----------------------------------------------------------------------------------------------------------------------------------------------------------------------------------------------------------------------------------------------------------------------------------------------------------------------------------------------------------------------------------------------------------------------------------------------------------------------------------------------------------------------------------------------------------------------------------------------------------------------------------------------------------------------------------------------------------------------------------------------------------------------------------------------------------------------------------------------------------------------------------------------------------------------------------------------------------------------------------------------------------------------------------------------------------------------------------------------------------------------------------------------------------------------------------------------------------------------------------------------------------------------------------------------------------------------------------------------------------------------------------------------------------------------------------------------------------------------------------------------------------------------------------------------------------------------------------------------------------------------------------------------------------------------------------------------------------------------------------------------------------------------------------------------------------------------------------------------------------------------------------------------------------------------------------------------------------------------------------------------------------------------------------------------------------------------------------------------------------------------------|-------------------------------------------------------------------------------|
| Community Development Department<br>250 North 5th Street<br>Grand Junction CO 81501<br>(970) 244-1430                                                                                                                                                                                                                                                                                                                                                                                                                                                                                                                                                                                                                                                                                                                                                                                                                                                                                                                                                                                                                                                                                                                                                                                                                                                                                                                                                                                                                                                                                                                                                                                                                                                                                                                                                                                                                                                                                                                                                                                                                       | Clearance No.<br>Date Submitted $10/7/02$<br>Fee \$ 5.00<br>Zone $C-1$        |
| BUSINESS NAME       Stafeway # 2625       LIC         STREET ADDRESS       681       Horizon Dr       AD         PROPERTY OWNER       DMINKK FINCK FOODS       TEL         OWNER ADDRESS       5101100ge       Mall       CO         OWNER ADDRESS       5101210ge       Mall       CO         OWNER ADDRESS       5101210ge       Mall       CO         OWNER ADDRESS       5108       CA       94588         OWNER ADDRESS       5108       CA       94588         OWNER ADDRESS       2 Square Feet per Linear Food       2 Square Feet per Linear Food         I 3. FREE-STANDING       2 Traffic Lanes - 0.75 Square       4 or more Traffic Lanes - 1.5         I 3. FREE-STANDING       0.5 Square Feet per each Line       4 or more Traffic Lanes - 1.5         I 3. OFF-PREMISE       See #3 Spacing Requirements;                                                                                                                                                                                                                                                                                                                                                                                                                                                                                                                                                                                                                                                                                                                                                                                                                                                                                                                                                                                                                                                                                                                  | of Building Facade<br>Feet x Street Frontage<br>Square Feet x Street Frontage |
| [] Externally Illuminated       Internally Illuminated         (1 - 5)       Area of Proposed Sign: 200       Square Feet         (1,2,4)       Building Façade: 329       Linear Feet                                                                                                                                                                                                                                                                                                                                                                                                                                                                                                                                                                                                                                                                                                                                                                                                                                                                                                                                                                                                                                                                                                                                                                                                                                                                                                                                                                                                                                                                                                                                                                                                                                                                                                                                                                                                                                                                                                                                      | [ ] Non-Illuminated                                                           |
| <ul> <li>(1 - 4) Street Frontage: <u>439</u> Linear Feet</li> <li>(2 - 5) Height to Top of Sign: Feet Clearance to</li> <li>(5) Distance from all Existing Off-Premise Signs within 600 Feet:</li> </ul>                                                                                                                                                                                                                                                                                                                                                                                                                                                                                                                                                                                                                                                                                                                                                                                                                                                                                                                                                                                                                                                                                                                                                                                                                                                                                                                                                                                                                                                                                                                                                                                                                                                                                                                                                                                                                                                                                                                    | Grade: Feet Feet                                                              |
| EXISTING SIGNAGE/TYPE: WALL<br><u>2 Logos 2 43.5</u> <u>87</u> Sq. Ft.<br>Sq. Ft.<br>Sq. Ft.                                                                                                                                                                                                                                                                                                                                                                                                                                                                                                                                                                                                                                                                                                                                                                                                                                                                                                                                                                                                                                                                                                                                                                                                                                                                                                                                                                                                                                                                                                                                                                                                                                                                                                                                                                                                                                                                                                                                                                                                                                | Building <u>660</u> Sq. Ft.                                                   |
| Total Existing: <u>87</u> Sq. Ft.                                                                                                                                                                                                                                                                                                                                                                                                                                                                                                                                                                                                                                                                                                                                                                                                                                                                                                                                                                                                                                                                                                                                                                                                                                                                                                                                                                                                                                                                                                                                                                                                                                                                                                                                                                                                                                                                                                                                                                                                                                                                                           |                                                                               |
| COMMENTS: 3 Install one (1) set "B<br>letters per print #10-05736-3                                                                                                                                                                                                                                                                                                                                                                                                                                                                                                                                                                                                                                                                                                                                                                                                                                                                                                                                                                                                                                                                                                                                                                                                                                                                                                                                                                                                                                                                                                                                                                                                                                                                                                                                                                                                                                                                                                                                                                                                                                                         | AFEWAY FOOD& DRUG"                                                            |

|                                                                                                                                                                                                                                                                                                                                                                                                                         | E Contraction of the second seco |
|-------------------------------------------------------------------------------------------------------------------------------------------------------------------------------------------------------------------------------------------------------------------------------------------------------------------------------------------------------------------------------------------------------------------------|------------------------------------------------------------------------------------------------------------------------------------------------------------------------------------------------------------------------------------------------------------------------------------------------------------------------------------------------------------------------------------------------------------------------------------------------------------------------------------------------------------------------------------------------------------------------------------------------------------------------------------------------------------------------------------------------------------------------------------------------------------------------------------------------------------------------------------------------------------------------------------------------------------------------------------------------------------------------------------------------------------------------------------------------------------------------------------------------------------------------------------------------------------------------------------------------------------------------------------------------------------------------------------------------------------------------------------------------------------------------------------------------------------------------------------------------------------------------------------------------------------------------------------------------------------------------------------------------------------------------------------------------------------------------------------------------------------------------------------------------------------------------------------------------------------------------------------------------------------------------------------|
| Community Development Department<br>250 North 5th Street<br>Grand Junction CO 81501<br>(970) 244-1430                                                                                                                                                                                                                                                                                                                   | Clearance No.<br>Date Submitted $10/11/02$<br>Fee \$ 5.00<br>Zone $C-1$                                                                                                                                                                                                                                                                                                                                                                                                                                                                                                                                                                                                                                                                                                                                                                                                                                                                                                                                                                                                                                                                                                                                                                                                                                                                                                                                                                                                                                                                                                                                                                                                                                                                                                                                                                                                            |
| BUSINESS NAME <u>Safeway</u> #2625<br>STREET ADDRESS <u>681 Horizon Dr.</u> ADDR<br>PROPERTY OWNER <u>DOMINICE FINER FOODS</u> TELEP<br>OWNER ADDRESS <u>5918 Stonen oge Mail</u> CONT.<br><u>Pleasanton CA</u> 94588                                                                                                                                                                                                   | RACTOR <u>Eviden Sign</u><br>SE NO. <u>2020428</u><br>ESS <u>2930</u> W979 <u>Are Dewar (0</u> Bozen<br>HONE NO. <u>303-629-6121</u><br>ACT PERSON Jim Li Ley                                                                                                                                                                                                                                                                                                                                                                                                                                                                                                                                                                                                                                                                                                                                                                                                                                                                                                                                                                                                                                                                                                                                                                                                                                                                                                                                                                                                                                                                                                                                                                                                                                                                                                                      |
| <ul> <li>I. FLUSH WALL</li> <li>2. ROOF</li> <li>3. FREE-STANDING</li> <li>4. PROJECTING</li> <li>5. OFF-PREMISE</li> <li>2. Square Feet per Linear Foot of<br/>2 Square Feet per Linear Foot of<br/>2 Traffic Lanes - 0.75 Square Feet<br/>4 or more Traffic Lanes - 1.5 Square Feet<br/>9.5 Square Feet per each Linear Foot<br/>0.5 Square Feet per each Linear Foot<br/>See #3 Spacing Requirements; Not</li> </ul> | Building Facade<br>et x Street Frontage<br>uare Feet x Street Frontage                                                                                                                                                                                                                                                                                                                                                                                                                                                                                                                                                                                                                                                                                                                                                                                                                                                                                                                                                                                                                                                                                                                                                                                                                                                                                                                                                                                                                                                                                                                                                                                                                                                                                                                                                                                                             |
| [ ] Externally Illuminated [ Internally Illuminated                                                                                                                                                                                                                                                                                                                                                                     | [ ] Non-Illuminated                                                                                                                                                                                                                                                                                                                                                                                                                                                                                                                                                                                                                                                                                                                                                                                                                                                                                                                                                                                                                                                                                                                                                                                                                                                                                                                                                                                                                                                                                                                                                                                                                                                                                                                                                                                                                                                                |
| <ul> <li>(1 - 5) Area of Proposed Sign: <u>11, 3</u> Square Feet</li> <li>(1,2,4) Building Façade: <u>329'</u> Linear Feet</li> <li>(1 - 4) Street Frontage: <u>439'</u> Linear Feet</li> <li>(2 - 5) Height to Top of Sign: Feet Clearance to Gr</li> <li>(5) Distance from all Existing Off-Premise Signs within 600 Feet:</li> </ul>                                                                                 | ade: Feet<br>Feet                                                                                                                                                                                                                                                                                                                                                                                                                                                                                                                                                                                                                                                                                                                                                                                                                                                                                                                                                                                                                                                                                                                                                                                                                                                                                                                                                                                                                                                                                                                                                                                                                                                                                                                                                                                                                                                                  |
| EXISTING SIGNAGE/TYPE: WALL<br>2 Logos 2 43.5 87 Sq. Ft.                                                                                                                                                                                                                                                                                                                                                                | • FOR OFFICE USE ONLY •<br>SEE PLAN<br>Signage Allowed on Parcel: HORIZON                                                                                                                                                                                                                                                                                                                                                                                                                                                                                                                                                                                                                                                                                                                                                                                                                                                                                                                                                                                                                                                                                                                                                                                                                                                                                                                                                                                                                                                                                                                                                                                                                                                                                                                                                                                                          |
| / SAFEWAY FOOD & DAVE 200 Sq. Ft.                                                                                                                                                                                                                                                                                                                                                                                       | Building <u>660</u> Sq. Ft.                                                                                                                                                                                                                                                                                                                                                                                                                                                                                                                                                                                                                                                                                                                                                                                                                                                                                                                                                                                                                                                                                                                                                                                                                                                                                                                                                                                                                                                                                                                                                                                                                                                                                                                                                                                                                                                        |
| 1 STARBUCICI COFFEE 26.5 Sq. Ft.                                                                                                                                                                                                                                                                                                                                                                                        | Free-Standing <u>300</u> Sq. Ft.                                                                                                                                                                                                                                                                                                                                                                                                                                                                                                                                                                                                                                                                                                                                                                                                                                                                                                                                                                                                                                                                                                                                                                                                                                                                                                                                                                                                                                                                                                                                                                                                                                                                                                                                                                                                                                                   |
| Total Existing: <u>3/3,5</u> Sq. Ft.                                                                                                                                                                                                                                                                                                                                                                                    | Total Allowed: 660 Sq. Ft.                                                                                                                                                                                                                                                                                                                                                                                                                                                                                                                                                                                                                                                                                                                                                                                                                                                                                                                                                                                                                                                                                                                                                                                                                                                                                                                                                                                                                                                                                                                                                                                                                                                                                                                                                                                                                                                         |
| COMMENTS 3 Install one (1) set of<br>print #10-05736-3                                                                                                                                                                                                                                                                                                                                                                  | "ATM"   Rtters per                                                                                                                                                                                                                                                                                                                                                                                                                                                                                                                                                                                                                                                                                                                                                                                                                                                                                                                                                                                                                                                                                                                                                                                                                                                                                                                                                                                                                                                                                                                                                                                                                                                                                                                                                                                                                                                                 |