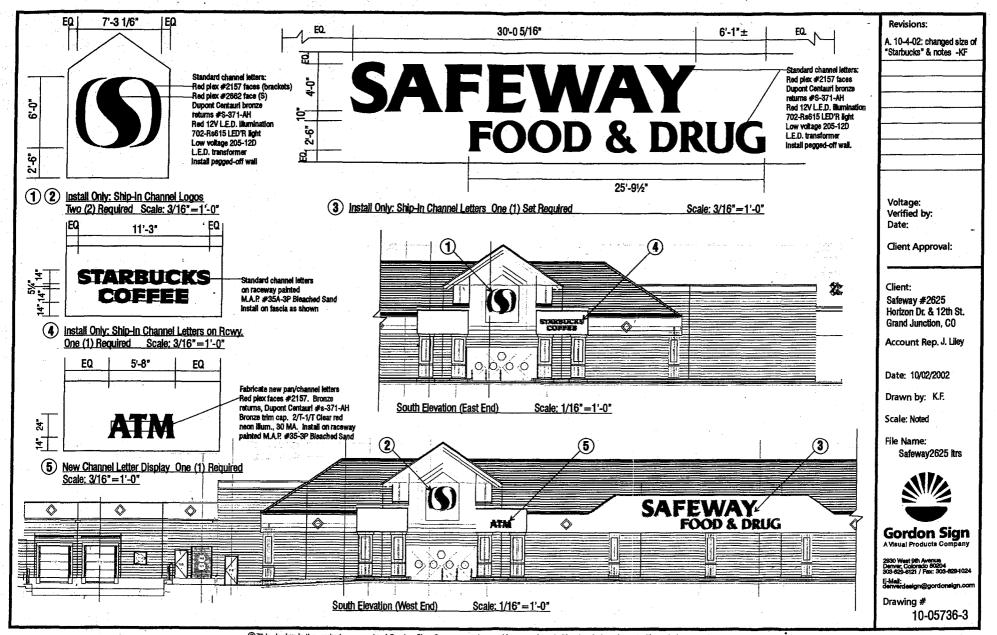

| Community Development Department<br>250 North 5th Street<br>Grand Junction CO 81501<br>(970) 244-1430                                                                                                                                                                                                                   | Clearance No. $84757$<br>Date Submitted 10 7 02<br>Fee \$ 25.00<br>Zone $C-1$                                                                                                                                                                                                                                                                                                                                                                 |
|-------------------------------------------------------------------------------------------------------------------------------------------------------------------------------------------------------------------------------------------------------------------------------------------------------------------------|-----------------------------------------------------------------------------------------------------------------------------------------------------------------------------------------------------------------------------------------------------------------------------------------------------------------------------------------------------------------------------------------------------------------------------------------------|
| ] 2. ROOF2 Square Feet per Linea] 3. FREE-STANDING2 Traffic Lanes - 0.75 S] 4. PROJECTING0.5 Square Feet per eac                                                                                                                                                                                                        | CONTRACTOR <u>Gerdon Sign</u><br>LICENSE NO. <u>2020428</u><br>ADDRESS <u>2930</u> $\&$ 9 <sup>14</sup> <u>Ave</u> <u>Denver (a Bar</u><br>TELEPHONE NO. <u>303-629-612/</u><br>CONTACT PERSON <u>Jim Liley</u><br>ar Foot of Building Facade<br>ar Foot of Building Facade<br>Square Feet x Street Frontage<br>5 - 1.5 Square Feet x Street Frontage<br>h Linear Foot of Building Facade<br>ments; Not > 300 Square Feet or < 15 Square Feet |
| [ ] Externally Illuminated [X Internally Illumin                                                                                                                                                                                                                                                                        | ated [ ] Non-Illuminated                                                                                                                                                                                                                                                                                                                                                                                                                      |
| <ul> <li>(1 - 5) Area of Proposed Sign: <u>43,5</u> Square Feet</li> <li>(1,2,4) Building Façade: <u>329'</u> Linear Feet</li> <li>(1 - 4) Street Frontage: <u>439'</u> Linear Feet</li> <li>(2 - 5) Height to Top of Sign: Feet Cleara</li> <li>(5) Distance from all Existing Off-Premise Signs within 600</li> </ul> | nnce to Grade: Feet<br>Feet: Feet                                                                                                                                                                                                                                                                                                                                                                                                             |
| EXISTING SIGNAGE/TYPE:                                                                                                                                                                                                                                                                                                  | • FOR OFFICE USE ONLY •                                                                                                                                                                                                                                                                                                                                                                                                                       |
| <i>O</i>                                                                                                                                                                                                                                                                                                                | Sq. Ft. Signage Allowed on Parcel: HOPIZON                                                                                                                                                                                                                                                                                                                                                                                                    |
|                                                                                                                                                                                                                                                                                                                         | Sq. Ft. Building <u>660</u> Sq. Ft.                                                                                                                                                                                                                                                                                                                                                                                                           |
|                                                                                                                                                                                                                                                                                                                         | Sq. Ft. Free-Standing 300 Sq. Ft.                                                                                                                                                                                                                                                                                                                                                                                                             |
| Total Existing:                                                                                                                                                                                                                                                                                                         | Sq. Ft. Total Allowed: <u>660</u> Sq. Ft.                                                                                                                                                                                                                                                                                                                                                                                                     |
| COMMENTS D/nstall one (1) 6 x 7 - 3                                                                                                                                                                                                                                                                                     | "Logo per print $# 10-05736-3$<br>earance is required for each sign. Attach a sketch, to scale, of                                                                                                                                                                                                                                                                                                                                            |

| BUSINESS NAME <u>Safeway</u> #2625 LICE<br>STREET ADDRESS <u>681 Horizon Dr</u> ADD<br>PROPERTY OWNER <u>POMINICK FINER FOODS</u> TELL                                                                                                                                                                                           | Clearance No.<br>Date Submitted $10/7/02$<br>Fee \$ 5.00<br>Zone C-1<br>TRACTOR Covden Sign<br>ENSE NO. 2020728<br>DRESS 2930 W 974 Are Denue Co 5<br>EPHONE NO. 303-629-6121<br>TACT PERSON Sim Lifez                                                                                                                                                                                                                                                                                            |
|----------------------------------------------------------------------------------------------------------------------------------------------------------------------------------------------------------------------------------------------------------------------------------------------------------------------------------|---------------------------------------------------------------------------------------------------------------------------------------------------------------------------------------------------------------------------------------------------------------------------------------------------------------------------------------------------------------------------------------------------------------------------------------------------------------------------------------------------|
| BUSINESS NAME <u>Safeway</u> #2625 LICE<br>STREET ADDRESS <u>681 Hock zon</u> Dr. ADD<br>PROPERTY OWNER <u>POMINICK FINER FOODS</u> TELL<br>OWNER ADDRESS <u>5918 Stonenage Mail</u><br>Plasanton CA 94588                                                                                                                       | ENSE NO. <u>2020728</u><br>DRESS <u>2930 W 974 Ave Denva (0</u> 8<br>EPHONE NO. <u>303-629-6121</u>                                                                                                                                                                                                                                                                                                                                                                                               |
| ] 2. ROOF2 Square Feet per Linear Foot of] 3. FREE-STANDING2 Traffic Lanes - 0.75 Square F] 4. PROJECTING0.5 Square Feet per each Linea                                                                                                                                                                                          | of Building Facade<br>Feet x Street Frontage<br>Square Feet x Street Frontage                                                                                                                                                                                                                                                                                                                                                                                                                     |
|                                                                                                                                                                                                                                                                                                                                  | Not > 300 Square Feet or < 15 Square Feet                                                                                                                                                                                                                                                                                                                                                                                                                                                         |
| <ul> <li>1 - 5) Area of Proposed Sign: <u>43.5</u> Square Feet</li> <li>1,2,4) Building Façade: <u>329'</u> Linear Feet</li> <li>1 - 4) Street Frontage: <u>439'</u> Linear Feet</li> <li>2 - 5) Height to Top of Sign: Feet Clearance to 6</li> <li>5) Distance from all Existing Off-Premise Signs within 600 Feet:</li> </ul> | Grade: Feet |
| xisting signage/Type: & ALL.         QUELLIP       Logo - Wall       43.5       Sq. Ft.                                                                                                                                                                                                                                          | <ul> <li>● FOR OFFICE USE ONLY ●</li> <li>Signage Allowed on Parcel: HOFIZON</li> <li>Building 660 Sq. Ft.</li> <li>Free-Standing 300 Sq. Ft.</li> <li>Total Allowed: 660 Sq. Ft.</li> </ul>                                                                                                                                                                                                                                                                                                      |
| COMMENTS: (2) Install one (1) 6'x7'-3"                                                                                                                                                                                                                                                                                           | Logo per print # 10-05736-                                                                                                                                                                                                                                                                                                                                                                                                                                                                        |

(Canary: Applicant)

(Pink: Building Dept)

© This design is the exclusive property of Gordon Sign Company and cannot be reproduced either in whole or in part without their consent.

| A set of the set of |                                                                               |
|-----------------------------------------------------------------------------------------------------------------------------------------------------------------------------------------------------------------------------------------------------------------------------------------------------------------------------------------------------------------------------------------------------------------------------------------------------------------------------------------------------------------------------------------------------------------------------------------------------------------------------------------------------------------------------------------------------------------------------------------------------------------------------------------------------------------------------------------------------------------------------------------------------------------------------------------------------------------------------------------------------------------------------------------------------------------------------------------------------------------------------------------------------------------------------------------------------------------------------------------------------------------------------------------------------------------------------------------------------------------------------------------------------------------------------------------------------------------------------------------------------------------------------------------------------------------------------------------------------------------------------------------------------------------------------------------------------------------------------------------------------------------------------------------------------------------------------------------------------------------------------------------------------------------------------------------------------------------------------------------------------------------------------------------------------------------------------------------------------------------------------|-------------------------------------------------------------------------------|
| Community Development Department<br>250 North 5th Street<br>Grand Junction CO 81501<br>(970) 244-1430                                                                                                                                                                                                                                                                                                                                                                                                                                                                                                                                                                                                                                                                                                                                                                                                                                                                                                                                                                                                                                                                                                                                                                                                                                                                                                                                                                                                                                                                                                                                                                                                                                                                                                                                                                                                                                                                                                                                                                                                                       | Clearance No.<br>Date Submitted $10/7/02$<br>Fee \$ 5.00<br>Zone $C-1$        |
| BUSINESS NAME       Stafeway # 2625       LIC         STREET ADDRESS       681       Horizon Dr       AD         PROPERTY OWNER       DMINKK FINCK FOODS       TEL         OWNER ADDRESS       5101100ge       Mall       CO         OWNER ADDRESS       5101210ge       Mall       CO         OWNER ADDRESS       5101210ge       Mall       CO         OWNER ADDRESS       5108       CA       94588         OWNER ADDRESS       5108       CA       94588         OWNER ADDRESS       2 Square Feet per Linear Food       2 Square Feet per Linear Food         I 3. FREE-STANDING       2 Traffic Lanes - 0.75 Square       4 or more Traffic Lanes - 1.5         I 3. FREE-STANDING       0.5 Square Feet per each Line       4 or more Traffic Lanes - 1.5         I 3. OFF-PREMISE       See #3 Spacing Requirements;                                                                                                                                                                                                                                                                                                                                                                                                                                                                                                                                                                                                                                                                                                                                                                                                                                                                                                                                                                                                                                                                                                                  | of Building Facade<br>Feet x Street Frontage<br>Square Feet x Street Frontage |
| [] Externally Illuminated       Internally Illuminated         (1 - 5)       Area of Proposed Sign: 200       Square Feet         (1,2,4)       Building Façade: 329       Linear Feet                                                                                                                                                                                                                                                                                                                                                                                                                                                                                                                                                                                                                                                                                                                                                                                                                                                                                                                                                                                                                                                                                                                                                                                                                                                                                                                                                                                                                                                                                                                                                                                                                                                                                                                                                                                                                                                                                                                                      | [ ] Non-Illuminated                                                           |
| <ul> <li>(1 - 4) Street Frontage: <u>439</u> Linear Feet</li> <li>(2 - 5) Height to Top of Sign: Feet Clearance to</li> <li>(5) Distance from all Existing Off-Premise Signs within 600 Feet:</li> </ul>                                                                                                                                                                                                                                                                                                                                                                                                                                                                                                                                                                                                                                                                                                                                                                                                                                                                                                                                                                                                                                                                                                                                                                                                                                                                                                                                                                                                                                                                                                                                                                                                                                                                                                                                                                                                                                                                                                                    | Grade: Feet Feet                                                              |
| EXISTING SIGNAGE/TYPE: WALL<br><u>2 Logos 2 43.5</u> <u>87</u> Sq. Ft.<br>Sq. Ft.<br>Sq. Ft.                                                                                                                                                                                                                                                                                                                                                                                                                                                                                                                                                                                                                                                                                                                                                                                                                                                                                                                                                                                                                                                                                                                                                                                                                                                                                                                                                                                                                                                                                                                                                                                                                                                                                                                                                                                                                                                                                                                                                                                                                                | Building <u>660</u> Sq. Ft.                                                   |
| Total Existing: <u>87</u> Sq. Ft.                                                                                                                                                                                                                                                                                                                                                                                                                                                                                                                                                                                                                                                                                                                                                                                                                                                                                                                                                                                                                                                                                                                                                                                                                                                                                                                                                                                                                                                                                                                                                                                                                                                                                                                                                                                                                                                                                                                                                                                                                                                                                           |                                                                               |
| COMMENTS: 3 Install one (1) set "B<br>letters per print #10-05736-3                                                                                                                                                                                                                                                                                                                                                                                                                                                                                                                                                                                                                                                                                                                                                                                                                                                                                                                                                                                                                                                                                                                                                                                                                                                                                                                                                                                                                                                                                                                                                                                                                                                                                                                                                                                                                                                                                                                                                                                                                                                         | AFEWAY FOOD& DRUG"                                                            |

|                                                                                                                                                                                                                                                                                                                                                                                                                         | E Contraction of the second seco |
|-------------------------------------------------------------------------------------------------------------------------------------------------------------------------------------------------------------------------------------------------------------------------------------------------------------------------------------------------------------------------------------------------------------------------|------------------------------------------------------------------------------------------------------------------------------------------------------------------------------------------------------------------------------------------------------------------------------------------------------------------------------------------------------------------------------------------------------------------------------------------------------------------------------------------------------------------------------------------------------------------------------------------------------------------------------------------------------------------------------------------------------------------------------------------------------------------------------------------------------------------------------------------------------------------------------------------------------------------------------------------------------------------------------------------------------------------------------------------------------------------------------------------------------------------------------------------------------------------------------------------------------------------------------------------------------------------------------------------------------------------------------------------------------------------------------------------------------------------------------------------------------------------------------------------------------------------------------------------------------------------------------------------------------------------------------------------------------------------------------------------------------------------------------------------------------------------------------------------------------------------------------------------------------------------------------------|
| Community Development Department<br>250 North 5th Street<br>Grand Junction CO 81501<br>(970) 244-1430                                                                                                                                                                                                                                                                                                                   | Clearance No.<br>Date Submitted $10/11/02$<br>Fee \$ 5.00<br>Zone $C-1$                                                                                                                                                                                                                                                                                                                                                                                                                                                                                                                                                                                                                                                                                                                                                                                                                                                                                                                                                                                                                                                                                                                                                                                                                                                                                                                                                                                                                                                                                                                                                                                                                                                                                                                                                                                                            |
| BUSINESS NAME <u>Safeway</u> #2625<br>STREET ADDRESS <u>681 Horizon Dr.</u> ADDR<br>PROPERTY OWNER <u>DOMINICE FINER FOODS</u> TELEP<br>OWNER ADDRESS <u>5918 Stonen oge Mail</u> CONT.<br><u>Pleasanton CA</u> 94588                                                                                                                                                                                                   | RACTOR <u>Eviden Sign</u><br>SE NO. <u>2020428</u><br>ESS <u>2930</u> W979 <u>Are Dewar (0</u> Bozen<br>HONE NO. <u>303-629-6121</u><br>ACT PERSON Jim Li Ley                                                                                                                                                                                                                                                                                                                                                                                                                                                                                                                                                                                                                                                                                                                                                                                                                                                                                                                                                                                                                                                                                                                                                                                                                                                                                                                                                                                                                                                                                                                                                                                                                                                                                                                      |
| <ul> <li>I. FLUSH WALL</li> <li>2. ROOF</li> <li>3. FREE-STANDING</li> <li>4. PROJECTING</li> <li>5. OFF-PREMISE</li> <li>2. Square Feet per Linear Foot of<br/>2 Square Feet per Linear Foot of<br/>2 Traffic Lanes - 0.75 Square Feet<br/>4 or more Traffic Lanes - 1.5 Square Feet<br/>9.5 Square Feet per each Linear Foot<br/>0.5 Square Feet per each Linear Foot<br/>See #3 Spacing Requirements; Not</li> </ul> | Building Facade<br>et x Street Frontage<br>uare Feet x Street Frontage                                                                                                                                                                                                                                                                                                                                                                                                                                                                                                                                                                                                                                                                                                                                                                                                                                                                                                                                                                                                                                                                                                                                                                                                                                                                                                                                                                                                                                                                                                                                                                                                                                                                                                                                                                                                             |
| [ ] Externally Illuminated [ Internally Illuminated                                                                                                                                                                                                                                                                                                                                                                     | [ ] Non-Illuminated                                                                                                                                                                                                                                                                                                                                                                                                                                                                                                                                                                                                                                                                                                                                                                                                                                                                                                                                                                                                                                                                                                                                                                                                                                                                                                                                                                                                                                                                                                                                                                                                                                                                                                                                                                                                                                                                |
| <ul> <li>(1 - 5) Area of Proposed Sign: <u>11, 3</u> Square Feet</li> <li>(1,2,4) Building Façade: <u>329'</u> Linear Feet</li> <li>(1 - 4) Street Frontage: <u>439'</u> Linear Feet</li> <li>(2 - 5) Height to Top of Sign: Feet Clearance to Gr</li> <li>(5) Distance from all Existing Off-Premise Signs within 600 Feet:</li> </ul>                                                                                 | ade: Feet<br>Feet                                                                                                                                                                                                                                                                                                                                                                                                                                                                                                                                                                                                                                                                                                                                                                                                                                                                                                                                                                                                                                                                                                                                                                                                                                                                                                                                                                                                                                                                                                                                                                                                                                                                                                                                                                                                                                                                  |
| EXISTING SIGNAGE/TYPE: WALL<br>2 Logos 2 43.5 87 Sq. Ft.                                                                                                                                                                                                                                                                                                                                                                | • FOR OFFICE USE ONLY •<br>SEE PLAN<br>Signage Allowed on Parcel: HORIZON                                                                                                                                                                                                                                                                                                                                                                                                                                                                                                                                                                                                                                                                                                                                                                                                                                                                                                                                                                                                                                                                                                                                                                                                                                                                                                                                                                                                                                                                                                                                                                                                                                                                                                                                                                                                          |
| / SAFEWAY FOOD & DAVE 200 Sq. Ft.                                                                                                                                                                                                                                                                                                                                                                                       | Building <u>660</u> Sq. Ft.                                                                                                                                                                                                                                                                                                                                                                                                                                                                                                                                                                                                                                                                                                                                                                                                                                                                                                                                                                                                                                                                                                                                                                                                                                                                                                                                                                                                                                                                                                                                                                                                                                                                                                                                                                                                                                                        |
| 1 STARBUCICI COFFEE 26.5 Sq. Ft.                                                                                                                                                                                                                                                                                                                                                                                        | Free-Standing <u>300</u> Sq. Ft.                                                                                                                                                                                                                                                                                                                                                                                                                                                                                                                                                                                                                                                                                                                                                                                                                                                                                                                                                                                                                                                                                                                                                                                                                                                                                                                                                                                                                                                                                                                                                                                                                                                                                                                                                                                                                                                   |
| Total Existing: <u>3/3,5</u> Sq. Ft.                                                                                                                                                                                                                                                                                                                                                                                    | Total Allowed: 660 Sq. Ft.                                                                                                                                                                                                                                                                                                                                                                                                                                                                                                                                                                                                                                                                                                                                                                                                                                                                                                                                                                                                                                                                                                                                                                                                                                                                                                                                                                                                                                                                                                                                                                                                                                                                                                                                                                                                                                                         |
| COMMENTS 3 Install one (1) set of<br>print #10-05736-3                                                                                                                                                                                                                                                                                                                                                                  | "ATM"   Rtters per                                                                                                                                                                                                                                                                                                                                                                                                                                                                                                                                                                                                                                                                                                                                                                                                                                                                                                                                                                                                                                                                                                                                                                                                                                                                                                                                                                                                                                                                                                                                                                                                                                                                                                                                                                                                                                                                 |