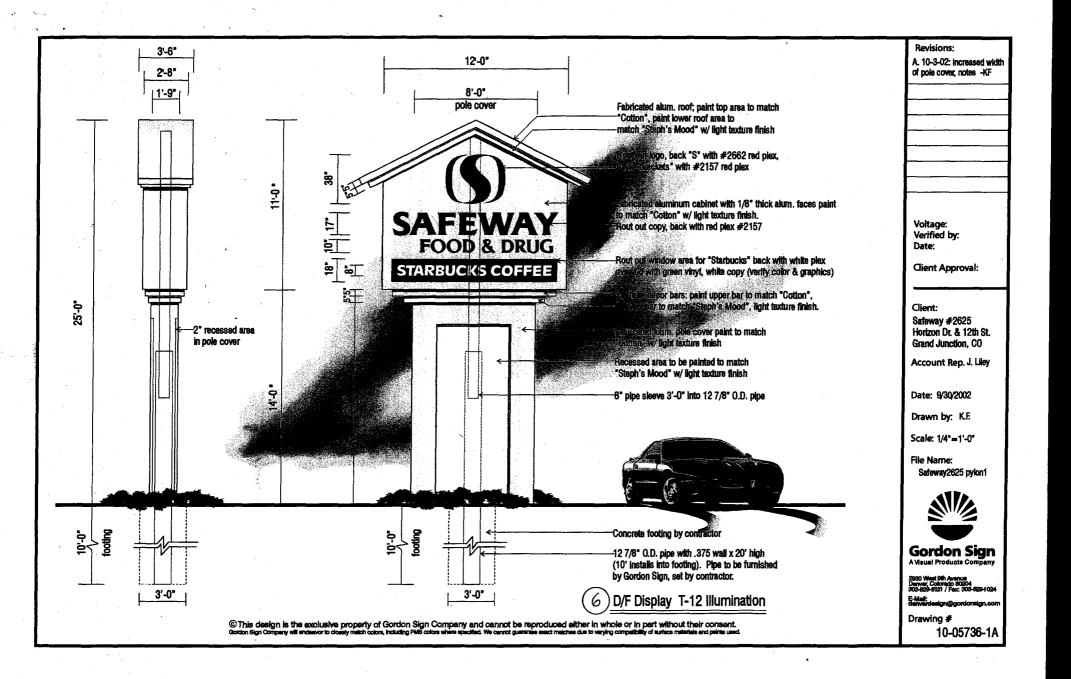

| Community Development Department<br>250 North 5th Street<br>Grand Junction CO 81501<br>(970) 244-1430                                                                                                                                                                                                                   | Clearance No. $84757$<br>Date Submitted 10 7 02<br>Fee \$ 25.00<br>Zone $C-1$                                                                                                                                                                                                                                                                                                                                                                 |
|-------------------------------------------------------------------------------------------------------------------------------------------------------------------------------------------------------------------------------------------------------------------------------------------------------------------------|-----------------------------------------------------------------------------------------------------------------------------------------------------------------------------------------------------------------------------------------------------------------------------------------------------------------------------------------------------------------------------------------------------------------------------------------------|
| ] 2. ROOF2 Square Feet per Linea] 3. FREE-STANDING2 Traffic Lanes - 0.75 S] 4. PROJECTING0.5 Square Feet per eac                                                                                                                                                                                                        | CONTRACTOR <u>Gerdon Sign</u><br>LICENSE NO. <u>2020428</u><br>ADDRESS <u>2930</u> $\&$ 9 <sup>14</sup> <u>Ave</u> <u>Denver (a Bar</u><br>TELEPHONE NO. <u>303-629-612/</u><br>CONTACT PERSON <u>Jim Liley</u><br>ar Foot of Building Facade<br>ar Foot of Building Facade<br>Square Feet x Street Frontage<br>5 - 1.5 Square Feet x Street Frontage<br>h Linear Foot of Building Facade<br>ments; Not > 300 Square Feet or < 15 Square Feet |
| [ ] Externally Illuminated [X Internally Illumin                                                                                                                                                                                                                                                                        | ated [ ] Non-Illuminated                                                                                                                                                                                                                                                                                                                                                                                                                      |
| <ul> <li>(1 - 5) Area of Proposed Sign: <u>43,5</u> Square Feet</li> <li>(1,2,4) Building Façade: <u>329'</u> Linear Feet</li> <li>(1 - 4) Street Frontage: <u>439'</u> Linear Feet</li> <li>(2 - 5) Height to Top of Sign: Feet Cleara</li> <li>(5) Distance from all Existing Off-Premise Signs within 600</li> </ul> | nnce to Grade: Feet<br>Feet: Feet                                                                                                                                                                                                                                                                                                                                                                                                             |
| EXISTING SIGNAGE/TYPE:                                                                                                                                                                                                                                                                                                  | • FOR OFFICE USE ONLY •                                                                                                                                                                                                                                                                                                                                                                                                                       |
| <i>O</i>                                                                                                                                                                                                                                                                                                                | Sq. Ft. Signage Allowed on Parcel: HOPIZON                                                                                                                                                                                                                                                                                                                                                                                                    |
|                                                                                                                                                                                                                                                                                                                         | Sq. Ft. Building <u>660</u> Sq. Ft.                                                                                                                                                                                                                                                                                                                                                                                                           |
|                                                                                                                                                                                                                                                                                                                         | Sq. Ft. Free-Standing 300 Sq. Ft.                                                                                                                                                                                                                                                                                                                                                                                                             |
| Total Existing:                                                                                                                                                                                                                                                                                                         | Sq. Ft. Total Allowed: <u>660</u> Sq. Ft.                                                                                                                                                                                                                                                                                                                                                                                                     |
| COMMENTS D/nstall one (1) 6 x 7 - 3                                                                                                                                                                                                                                                                                     | "Logo per print $# 10-05736-3$<br>earance is required for each sign. Attach a sketch, to scale, of                                                                                                                                                                                                                                                                                                                                            |