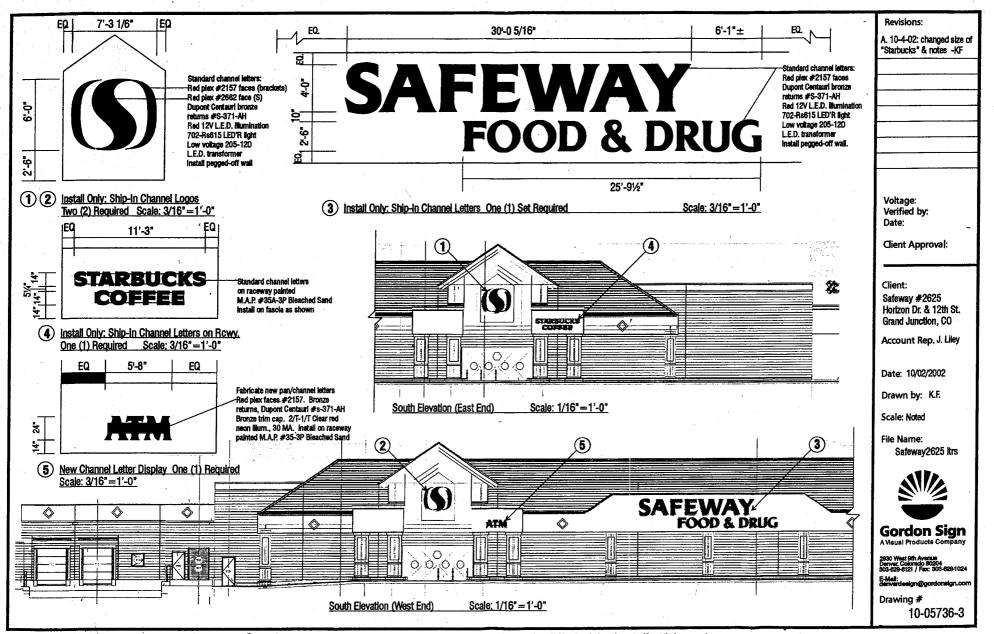

| Community Development Department<br>250 North 5th Street<br>Grand Junction CO 81501<br>(970) 244-1430                                                                                                                                                                                                                   | Clearance No. $84757$<br>Date Submitted 10 7 02<br>Fee \$ 25.00<br>Zone $C-1$                                                                                                                                                                                                                                                                                                                                                                 |
|-------------------------------------------------------------------------------------------------------------------------------------------------------------------------------------------------------------------------------------------------------------------------------------------------------------------------|-----------------------------------------------------------------------------------------------------------------------------------------------------------------------------------------------------------------------------------------------------------------------------------------------------------------------------------------------------------------------------------------------------------------------------------------------|
| ] 2. ROOF2 Square Feet per Linea] 3. FREE-STANDING2 Traffic Lanes - 0.75 S] 4. PROJECTING0.5 Square Feet per eac                                                                                                                                                                                                        | CONTRACTOR <u>Gerdon Sign</u><br>LICENSE NO. <u>2020428</u><br>ADDRESS <u>2930</u> $\&$ 9 <sup>14</sup> <u>Ave</u> <u>Denver (a Bar</u><br>TELEPHONE NO. <u>303-629-612/</u><br>CONTACT PERSON <u>Jim Liley</u><br>ar Foot of Building Facade<br>ar Foot of Building Facade<br>Square Feet x Street Frontage<br>5 - 1.5 Square Feet x Street Frontage<br>h Linear Foot of Building Facade<br>ments; Not > 300 Square Feet or < 15 Square Feet |
| [ ] Externally Illuminated [X Internally Illumin                                                                                                                                                                                                                                                                        | ated [ ] Non-Illuminated                                                                                                                                                                                                                                                                                                                                                                                                                      |
| <ul> <li>(1 - 5) Area of Proposed Sign: <u>43,5</u> Square Feet</li> <li>(1,2,4) Building Façade: <u>329'</u> Linear Feet</li> <li>(1 - 4) Street Frontage: <u>439'</u> Linear Feet</li> <li>(2 - 5) Height to Top of Sign: Feet Cleara</li> <li>(5) Distance from all Existing Off-Premise Signs within 600</li> </ul> | nnce to Grade: Feet<br>Feet: Feet                                                                                                                                                                                                                                                                                                                                                                                                             |
| EXISTING SIGNAGE/TYPE:                                                                                                                                                                                                                                                                                                  | • FOR OFFICE USE ONLY •                                                                                                                                                                                                                                                                                                                                                                                                                       |
| <i>O</i>                                                                                                                                                                                                                                                                                                                | Sq. Ft. Signage Allowed on Parcel: HOPIZON                                                                                                                                                                                                                                                                                                                                                                                                    |
|                                                                                                                                                                                                                                                                                                                         | Sq. Ft. Building <u>660</u> Sq. Ft.                                                                                                                                                                                                                                                                                                                                                                                                           |
|                                                                                                                                                                                                                                                                                                                         | Sq. Ft. Free-Standing 300 Sq. Ft.                                                                                                                                                                                                                                                                                                                                                                                                             |
| Total Existing:                                                                                                                                                                                                                                                                                                         | Sq. Ft. Total Allowed: <u>660</u> Sq. Ft.                                                                                                                                                                                                                                                                                                                                                                                                     |
| COMMENTS D/nstall one (1) 6 x 7 - 3                                                                                                                                                                                                                                                                                     | "Logo per print $# 10-05736-3$<br>earance is required for each sign. Attach a sketch, to scale, of                                                                                                                                                                                                                                                                                                                                            |

| BUSINESS NAME <u>Safeway</u> #2625 LICE<br>STREET ADDRESS <u>681 Horizon Dr</u> ADD<br>PROPERTY OWNER <u>POMINICK FINER FOODS</u> TELL                                                                                                                                                                                           | Clearance No.<br>Date Submitted $10/7/02$<br>Fee \$ 5.00<br>Zone C-1<br>TRACTOR Covden Sign<br>ENSE NO. 2020728<br>DRESS 2930 W 974 Are Denue Co 5<br>EPHONE NO. 303-629-6121<br>TACT PERSON Sim Lifez                                                                                                                                                                                                                                                                                            |
|----------------------------------------------------------------------------------------------------------------------------------------------------------------------------------------------------------------------------------------------------------------------------------------------------------------------------------|---------------------------------------------------------------------------------------------------------------------------------------------------------------------------------------------------------------------------------------------------------------------------------------------------------------------------------------------------------------------------------------------------------------------------------------------------------------------------------------------------|
| BUSINESS NAME <u>Safeway</u> #2625 LICE<br>STREET ADDRESS <u>681 Hock zon</u> Dr. ADD<br>PROPERTY OWNER <u>POMINICK FINER FOODS</u> TELL<br>OWNER ADDRESS <u>5918 Stonenage Mail</u><br>Plasanton CA 94588                                                                                                                       | ENSE NO. <u>2020728</u><br>DRESS <u>2930 W 974 Ave Denva (0</u> 8<br>EPHONE NO. <u>303-629-6121</u>                                                                                                                                                                                                                                                                                                                                                                                               |
| ] 2. ROOF2 Square Feet per Linear Foot of] 3. FREE-STANDING2 Traffic Lanes - 0.75 Square F] 4. PROJECTING0.5 Square Feet per each Linea                                                                                                                                                                                          | of Building Facade<br>Feet x Street Frontage<br>Square Feet x Street Frontage                                                                                                                                                                                                                                                                                                                                                                                                                     |
|                                                                                                                                                                                                                                                                                                                                  | Not > 300 Square Feet or < 15 Square Feet                                                                                                                                                                                                                                                                                                                                                                                                                                                         |
| <ul> <li>1 - 5) Area of Proposed Sign: <u>43.5</u> Square Feet</li> <li>1,2,4) Building Façade: <u>329'</u> Linear Feet</li> <li>1 - 4) Street Frontage: <u>439'</u> Linear Feet</li> <li>2 - 5) Height to Top of Sign: Feet Clearance to 6</li> <li>5) Distance from all Existing Off-Premise Signs within 600 Feet:</li> </ul> | Grade: Feet |
| xisting signage/Type: & ALL.         QUELLIP       Logo - Wall       43.5       Sq. Ft.                                                                                                                                                                                                                                          | <ul> <li>● FOR OFFICE USE ONLY ●</li> <li>Signage Allowed on Parcel: HOFIZON</li> <li>Building 660 Sq. Ft.</li> <li>Free-Standing 300 Sq. Ft.</li> <li>Total Allowed: 660 Sq. Ft.</li> </ul>                                                                                                                                                                                                                                                                                                      |
| COMMENTS: (2) Install one (1) 6'x7'-3"                                                                                                                                                                                                                                                                                           | Logo per print # 10-05736-                                                                                                                                                                                                                                                                                                                                                                                                                                                                        |

(Canary: Applicant)

(Pink: Building Dept)

© This design is the exclusive property of Gordon Sign Company and cannot be reproduced either in whole or in part without their consent.

| A set of the set of |                                                                               |
|-----------------------------------------------------------------------------------------------------------------------------------------------------------------------------------------------------------------------------------------------------------------------------------------------------------------------------------------------------------------------------------------------------------------------------------------------------------------------------------------------------------------------------------------------------------------------------------------------------------------------------------------------------------------------------------------------------------------------------------------------------------------------------------------------------------------------------------------------------------------------------------------------------------------------------------------------------------------------------------------------------------------------------------------------------------------------------------------------------------------------------------------------------------------------------------------------------------------------------------------------------------------------------------------------------------------------------------------------------------------------------------------------------------------------------------------------------------------------------------------------------------------------------------------------------------------------------------------------------------------------------------------------------------------------------------------------------------------------------------------------------------------------------------------------------------------------------------------------------------------------------------------------------------------------------------------------------------------------------------------------------------------------------------------------------------------------------------------------------------------------------|-------------------------------------------------------------------------------|
| Community Development Department<br>250 North 5th Street<br>Grand Junction CO 81501<br>(970) 244-1430                                                                                                                                                                                                                                                                                                                                                                                                                                                                                                                                                                                                                                                                                                                                                                                                                                                                                                                                                                                                                                                                                                                                                                                                                                                                                                                                                                                                                                                                                                                                                                                                                                                                                                                                                                                                                                                                                                                                                                                                                       | Clearance No.<br>Date Submitted $10/7/02$<br>Fee \$ 5.00<br>Zone $C-1$        |
| BUSINESS NAME       Stafeway # 2625       LIC         STREET ADDRESS       681       Horizon Dr       AD         PROPERTY OWNER       DMINKK FINCK FOODS       TEL         OWNER ADDRESS       5101100ge       Mall       CO         OWNER ADDRESS       5101210ge       Mall       CO         OWNER ADDRESS       5101210ge       Mall       CO         OWNER ADDRESS       5108       CA       94588         OWNER ADDRESS       5108       CA       94588         OWNER ADDRESS       2 Square Feet per Linear Food       2 Square Feet per Linear Food         I 3. FREE-STANDING       2 Traffic Lanes - 0.75 Square       4 or more Traffic Lanes - 1.5         I 3. FREE-STANDING       0.5 Square Feet per each Line       4 or more Traffic Lanes - 1.5         I 3. OFF-PREMISE       See #3 Spacing Requirements;                                                                                                                                                                                                                                                                                                                                                                                                                                                                                                                                                                                                                                                                                                                                                                                                                                                                                                                                                                                                                                                                                                                  | of Building Facade<br>Feet x Street Frontage<br>Square Feet x Street Frontage |
| [] Externally Illuminated       Internally Illuminated         (1 - 5)       Area of Proposed Sign: 200       Square Feet         (1,2,4)       Building Façade: 329       Linear Feet                                                                                                                                                                                                                                                                                                                                                                                                                                                                                                                                                                                                                                                                                                                                                                                                                                                                                                                                                                                                                                                                                                                                                                                                                                                                                                                                                                                                                                                                                                                                                                                                                                                                                                                                                                                                                                                                                                                                      | [ ] Non-Illuminated                                                           |
| <ul> <li>(1 - 4) Street Frontage: <u>439</u> Linear Feet</li> <li>(2 - 5) Height to Top of Sign: Feet Clearance to</li> <li>(5) Distance from all Existing Off-Premise Signs within 600 Feet:</li> </ul>                                                                                                                                                                                                                                                                                                                                                                                                                                                                                                                                                                                                                                                                                                                                                                                                                                                                                                                                                                                                                                                                                                                                                                                                                                                                                                                                                                                                                                                                                                                                                                                                                                                                                                                                                                                                                                                                                                                    | Grade: Feet Feet                                                              |
| EXISTING SIGNAGE/TYPE: WALL<br><u>2 Logos 2 43.5</u> <u>87</u> Sq. Ft.<br>Sq. Ft.<br>Sq. Ft.                                                                                                                                                                                                                                                                                                                                                                                                                                                                                                                                                                                                                                                                                                                                                                                                                                                                                                                                                                                                                                                                                                                                                                                                                                                                                                                                                                                                                                                                                                                                                                                                                                                                                                                                                                                                                                                                                                                                                                                                                                | Building <u>660</u> Sq. Ft.                                                   |
| Total Existing: <u>87</u> Sq. Ft.                                                                                                                                                                                                                                                                                                                                                                                                                                                                                                                                                                                                                                                                                                                                                                                                                                                                                                                                                                                                                                                                                                                                                                                                                                                                                                                                                                                                                                                                                                                                                                                                                                                                                                                                                                                                                                                                                                                                                                                                                                                                                           |                                                                               |
| COMMENTS: 3 Install one (1) set "B<br>letters per print #10-05736-3                                                                                                                                                                                                                                                                                                                                                                                                                                                                                                                                                                                                                                                                                                                                                                                                                                                                                                                                                                                                                                                                                                                                                                                                                                                                                                                                                                                                                                                                                                                                                                                                                                                                                                                                                                                                                                                                                                                                                                                                                                                         | AFEWAY FOOD& DRUG"                                                            |

(Pink: Building Dept)

© This design is the exclusive property of Gordon Sign Company and cannot be reproduced either in whole or in part without their consent.

|                                                                                                                                                                                                                                                                   |                                                                                                                                                                                                                                                                                                                                                                                                                        | (4)                                                                                                                                                                                                                |
|-------------------------------------------------------------------------------------------------------------------------------------------------------------------------------------------------------------------------------------------------------------------|------------------------------------------------------------------------------------------------------------------------------------------------------------------------------------------------------------------------------------------------------------------------------------------------------------------------------------------------------------------------------------------------------------------------|--------------------------------------------------------------------------------------------------------------------------------------------------------------------------------------------------------------------|
|                                                                                                                                                                                                                                                                   |                                                                                                                                                                                                                                                                                                                                                                                                                        | Clearance No.       Date Submitted $ 0 7 02$ Fee \$ 5.00       Zone                                                                                                                                                |
| TAX SCHEDULE <u>2945-017</u><br>BUSINESS NAME <u>STREET</u> ADDRESS <u>681</u><br>PROPERTY OWNER <u>170M IN</u><br>OWNER ADDRESS <u>5918</u> <u>51</u><br>PLASA<br>[] 1. FLUSH WALL<br>[] 2. ROOF<br>[] 3. FREE-STANDING<br>[] 4. PROJECTING<br>[] 5. OFF-PREMISE | Use # 2625       LICENS         Herizon Dr       ADDRE         CK_FINER FOODS       TELEPH         MUNGE MAM       CONTA         Abom       CA-94588         2 Square Feet per Linear Foot of I       2 Square Feet per Linear Foot of I         2 Square Feet per Linear Foot of I       2 Traffic Lanes - 0.75 Square Feet         4 or more Traffic Lanes - 1.5 Square Feet       0.5 Square Feet per each Linear F | Building Facade<br>t x Street Frontage<br>are Feet x Street Frontage                                                                                                                                               |
| [ ] Externally Illuminated                                                                                                                                                                                                                                        | [ X Internally Illuminated                                                                                                                                                                                                                                                                                                                                                                                             | [ ] Non-Illuminated                                                                                                                                                                                                |
| <ul> <li>(1 - 5) Area of Proposed Sign:</li></ul>                                                                                                                                                                                                                 | Linear Feet                                                                                                                                                                                                                                                                                                                                                                                                            |                                                                                                                                                                                                                    |
| EXISTING SIGNAGE/TYPE: W/                                                                                                                                                                                                                                         | 44                                                                                                                                                                                                                                                                                                                                                                                                                     | ● FOR OFFICE USE ONLY ●                                                                                                                                                                                            |
| 2 Logos 2 43.5                                                                                                                                                                                                                                                    | <u> </u>                                                                                                                                                                                                                                                                                                                                                                                                               | SEE FUAN<br>Signage Allowed on Parcel: HORIZON                                                                                                                                                                     |
| 1 SAFEWAY FOOD & DRU                                                                                                                                                                                                                                              | 1 <u>6</u> <u>200</u> Sq. Ft.                                                                                                                                                                                                                                                                                                                                                                                          | Building <u>660</u> Sq. Ft.                                                                                                                                                                                        |
|                                                                                                                                                                                                                                                                   | Sq. Ft.                                                                                                                                                                                                                                                                                                                                                                                                                | Free-Standing 300 Sq. Ft.                                                                                                                                                                                          |
| Te                                                                                                                                                                                                                                                                | otal Existing: <u>287</u> Sq. Ft.                                                                                                                                                                                                                                                                                                                                                                                      | Total Allowed: <u>660</u> Sq. Ft.                                                                                                                                                                                  |
| <u>per print #</u><br>NOTE: No sign may exceed 300 s<br>proposed and existing signage includi<br>easements, driveways, encroachmen                                                                                                                                | 10-05736-3<br>quare feet. A separate sign clearance is<br>ng types, dimensions and lettering. Attach<br>ts, property lines, distances from existing                                                                                                                                                                                                                                                                    | strandbucks coffee'' / etters<br>required for each sign. Attach a sketch, to scale, of<br>a plot plan, to scale, showing: abutting streets, alleys,<br>buildings to proposed signs and required setbacks. <u>A</u> |
| SEPARATE PERMIT FROM TH                                                                                                                                                                                                                                           | E BUILDING DEPARTMENT IS ALSO                                                                                                                                                                                                                                                                                                                                                                                          | <u>) REQUIRED.</u>                                                                                                                                                                                                 |

|                                                                                                                                                                                                                                                                                                                                                                                                                         | E Contraction of the second seco |
|-------------------------------------------------------------------------------------------------------------------------------------------------------------------------------------------------------------------------------------------------------------------------------------------------------------------------------------------------------------------------------------------------------------------------|------------------------------------------------------------------------------------------------------------------------------------------------------------------------------------------------------------------------------------------------------------------------------------------------------------------------------------------------------------------------------------------------------------------------------------------------------------------------------------------------------------------------------------------------------------------------------------------------------------------------------------------------------------------------------------------------------------------------------------------------------------------------------------------------------------------------------------------------------------------------------------------------------------------------------------------------------------------------------------------------------------------------------------------------------------------------------------------------------------------------------------------------------------------------------------------------------------------------------------------------------------------------------------------------------------------------------------------------------------------------------------------------------------------------------------------------------------------------------------------------------------------------------------------------------------------------------------------------------------------------------------------------------------------------------------------------------------------------------------------------------------------------------------------------------------------------------------------------------------------------------------|
| Community Development Department<br>250 North 5th Street<br>Grand Junction CO 81501<br>(970) 244-1430                                                                                                                                                                                                                                                                                                                   | Clearance No.<br>Date Submitted $10/11/02$<br>Fee \$ 5.00<br>Zone $C-1$                                                                                                                                                                                                                                                                                                                                                                                                                                                                                                                                                                                                                                                                                                                                                                                                                                                                                                                                                                                                                                                                                                                                                                                                                                                                                                                                                                                                                                                                                                                                                                                                                                                                                                                                                                                                            |
| BUSINESS NAME <u>Safeway</u> #2625<br>STREET ADDRESS <u>681 Horizon Dr.</u> ADDR<br>PROPERTY OWNER <u>DOMINICE FINER FOODS</u> TELEP<br>OWNER ADDRESS <u>5918 Stonen oge Mail</u> CONT.<br><u>Pleasanton CA</u> 94588                                                                                                                                                                                                   | RACTOR <u>Eviden Sign</u><br>SE NO. <u>2020428</u><br>ESS <u>2930</u> W979 <u>Are Dewar (0</u> Bozen<br>HONE NO. <u>303-629-6121</u><br>ACT PERSON Jim Li Ley                                                                                                                                                                                                                                                                                                                                                                                                                                                                                                                                                                                                                                                                                                                                                                                                                                                                                                                                                                                                                                                                                                                                                                                                                                                                                                                                                                                                                                                                                                                                                                                                                                                                                                                      |
| <ul> <li>I. FLUSH WALL</li> <li>2. ROOF</li> <li>3. FREE-STANDING</li> <li>4. PROJECTING</li> <li>5. OFF-PREMISE</li> <li>2. Square Feet per Linear Foot of<br/>2 Square Feet per Linear Foot of<br/>2 Traffic Lanes - 0.75 Square Feet<br/>4 or more Traffic Lanes - 1.5 Square Feet<br/>9.5 Square Feet per each Linear Foot<br/>0.5 Square Feet per each Linear Foot<br/>See #3 Spacing Requirements; Not</li> </ul> | Building Facade<br>et x Street Frontage<br>uare Feet x Street Frontage                                                                                                                                                                                                                                                                                                                                                                                                                                                                                                                                                                                                                                                                                                                                                                                                                                                                                                                                                                                                                                                                                                                                                                                                                                                                                                                                                                                                                                                                                                                                                                                                                                                                                                                                                                                                             |
| [ ] Externally Illuminated [ Internally Illuminated                                                                                                                                                                                                                                                                                                                                                                     | [ ] Non-Illuminated                                                                                                                                                                                                                                                                                                                                                                                                                                                                                                                                                                                                                                                                                                                                                                                                                                                                                                                                                                                                                                                                                                                                                                                                                                                                                                                                                                                                                                                                                                                                                                                                                                                                                                                                                                                                                                                                |
| <ul> <li>(1 - 5) Area of Proposed Sign: <u>11, 3</u> Square Feet</li> <li>(1,2,4) Building Façade: <u>329'</u> Linear Feet</li> <li>(1 - 4) Street Frontage: <u>439'</u> Linear Feet</li> <li>(2 - 5) Height to Top of Sign: Feet Clearance to Gr</li> <li>(5) Distance from all Existing Off-Premise Signs within 600 Feet:</li> </ul>                                                                                 | ade: Feet<br>Feet                                                                                                                                                                                                                                                                                                                                                                                                                                                                                                                                                                                                                                                                                                                                                                                                                                                                                                                                                                                                                                                                                                                                                                                                                                                                                                                                                                                                                                                                                                                                                                                                                                                                                                                                                                                                                                                                  |
| EXISTING SIGNAGE/TYPE: WALL<br>2 Logos 2 43.5 87 Sq. Ft.                                                                                                                                                                                                                                                                                                                                                                | • FOR OFFICE USE ONLY •<br>SEE PLAN<br>Signage Allowed on Parcel: HORIZON                                                                                                                                                                                                                                                                                                                                                                                                                                                                                                                                                                                                                                                                                                                                                                                                                                                                                                                                                                                                                                                                                                                                                                                                                                                                                                                                                                                                                                                                                                                                                                                                                                                                                                                                                                                                          |
| / SAFEWAY FOOD & DAVE 200 Sq. Ft.                                                                                                                                                                                                                                                                                                                                                                                       | Building <u>660</u> Sq. Ft.                                                                                                                                                                                                                                                                                                                                                                                                                                                                                                                                                                                                                                                                                                                                                                                                                                                                                                                                                                                                                                                                                                                                                                                                                                                                                                                                                                                                                                                                                                                                                                                                                                                                                                                                                                                                                                                        |
| 1 STARBUCICI COFFEE 26.5 Sq. Ft.                                                                                                                                                                                                                                                                                                                                                                                        | Free-Standing <u>300</u> Sq. Ft.                                                                                                                                                                                                                                                                                                                                                                                                                                                                                                                                                                                                                                                                                                                                                                                                                                                                                                                                                                                                                                                                                                                                                                                                                                                                                                                                                                                                                                                                                                                                                                                                                                                                                                                                                                                                                                                   |
| Total Existing: <u>3/3,5</u> Sq. Ft.                                                                                                                                                                                                                                                                                                                                                                                    | Total Allowed: 660 Sq. Ft.                                                                                                                                                                                                                                                                                                                                                                                                                                                                                                                                                                                                                                                                                                                                                                                                                                                                                                                                                                                                                                                                                                                                                                                                                                                                                                                                                                                                                                                                                                                                                                                                                                                                                                                                                                                                                                                         |
| COMMENTS 3 Install one (1) set of<br>print #10-05736-3                                                                                                                                                                                                                                                                                                                                                                  | "ATM"   Rtters per                                                                                                                                                                                                                                                                                                                                                                                                                                                                                                                                                                                                                                                                                                                                                                                                                                                                                                                                                                                                                                                                                                                                                                                                                                                                                                                                                                                                                                                                                                                                                                                                                                                                                                                                                                                                                                                                 |