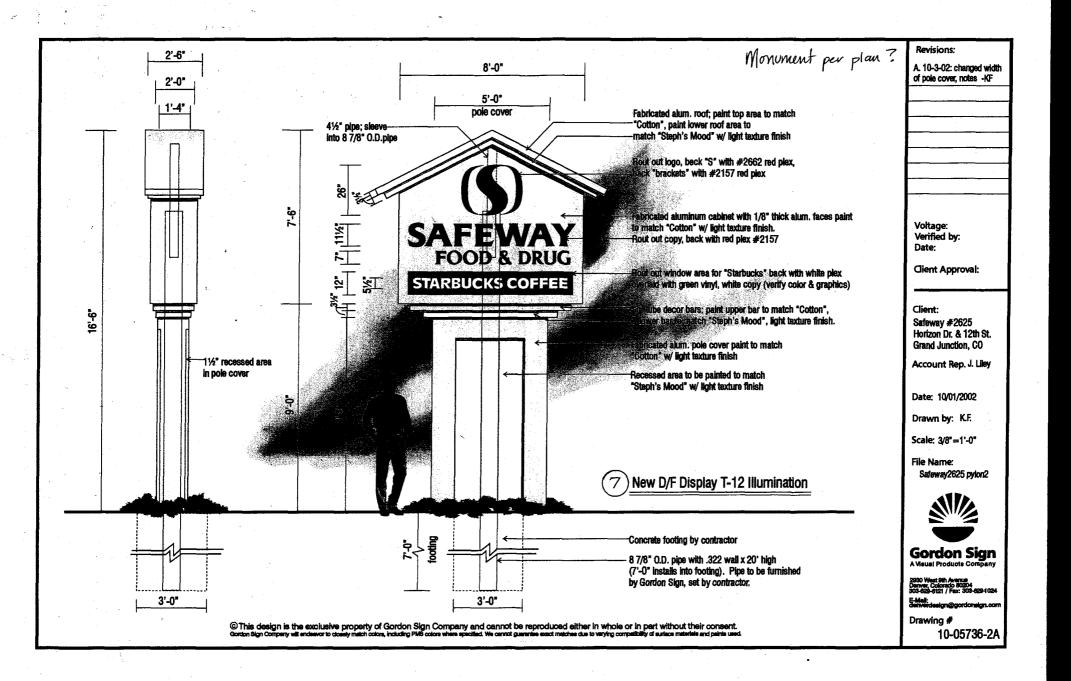

| Community Development Department<br>250 North 5th Street<br>Grand Junction CO 81501<br>(970) 244-1430                                                                                                                                                                                                                   | Clearance No. $84757$<br>Date Submitted 10 7 02<br>Fee \$ 25.00<br>Zone $C-1$                                                                                                                                                                                                                                                                                                                                                                 |
|-------------------------------------------------------------------------------------------------------------------------------------------------------------------------------------------------------------------------------------------------------------------------------------------------------------------------|-----------------------------------------------------------------------------------------------------------------------------------------------------------------------------------------------------------------------------------------------------------------------------------------------------------------------------------------------------------------------------------------------------------------------------------------------|
| ] 2. ROOF2 Square Feet per Linea] 3. FREE-STANDING2 Traffic Lanes - 0.75 S] 4. PROJECTING0.5 Square Feet per eac                                                                                                                                                                                                        | CONTRACTOR <u>Gerdon Sign</u><br>LICENSE NO. <u>2020428</u><br>ADDRESS <u>2930</u> $\&$ 9 <sup>14</sup> <u>Ave</u> <u>Denver (a Bar</u><br>TELEPHONE NO. <u>303-629-612/</u><br>CONTACT PERSON <u>Jim Liley</u><br>ar Foot of Building Facade<br>ar Foot of Building Facade<br>Square Feet x Street Frontage<br>5 - 1.5 Square Feet x Street Frontage<br>h Linear Foot of Building Facade<br>ments; Not > 300 Square Feet or < 15 Square Feet |
| [ ] Externally Illuminated [X Internally Illumin                                                                                                                                                                                                                                                                        | ated [ ] Non-Illuminated                                                                                                                                                                                                                                                                                                                                                                                                                      |
| <ul> <li>(1 - 5) Area of Proposed Sign: <u>43,5</u> Square Feet</li> <li>(1,2,4) Building Façade: <u>329'</u> Linear Feet</li> <li>(1 - 4) Street Frontage: <u>439'</u> Linear Feet</li> <li>(2 - 5) Height to Top of Sign: Feet Cleara</li> <li>(5) Distance from all Existing Off-Premise Signs within 600</li> </ul> | nnce to Grade: Feet<br>Feet: Feet                                                                                                                                                                                                                                                                                                                                                                                                             |
| EXISTING SIGNAGE/TYPE:                                                                                                                                                                                                                                                                                                  | • FOR OFFICE USE ONLY •                                                                                                                                                                                                                                                                                                                                                                                                                       |
| <i>O</i>                                                                                                                                                                                                                                                                                                                | Sq. Ft. Signage Allowed on Parcel: HOPIZON                                                                                                                                                                                                                                                                                                                                                                                                    |
|                                                                                                                                                                                                                                                                                                                         | Sq. Ft. Building <u>660</u> Sq. Ft.                                                                                                                                                                                                                                                                                                                                                                                                           |
|                                                                                                                                                                                                                                                                                                                         | Sq. Ft. Free-Standing 300 Sq. Ft.                                                                                                                                                                                                                                                                                                                                                                                                             |
| Total Existing:                                                                                                                                                                                                                                                                                                         | Sq. Ft. Total Allowed: <u>660</u> Sq. Ft.                                                                                                                                                                                                                                                                                                                                                                                                     |
| COMMENTS D/nstall one (1) 6 x 7 - 3                                                                                                                                                                                                                                                                                     | "Logo per print $# 10-05736-3$<br>earance is required for each sign. Attach a sketch, to scale, of                                                                                                                                                                                                                                                                                                                                            |