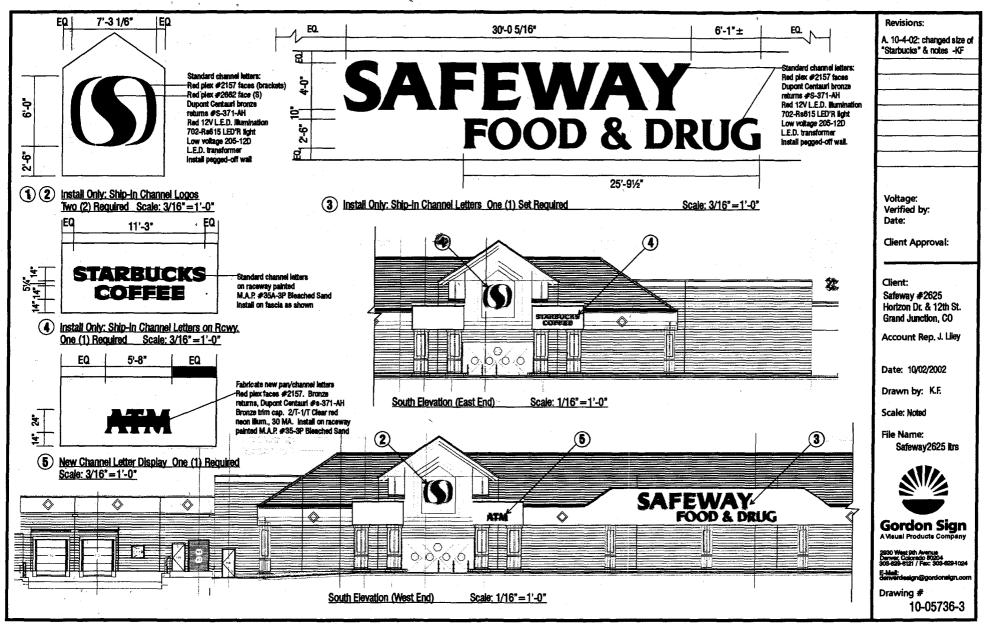

| Community Development Department<br>250 North 5th Street<br>Grand Junction CO 81501<br>(970) 244-1430                                                                                                                                                                                                                   | Clearance No. $84757$<br>Date Submitted 10 7 02<br>Fee \$ 25.00<br>Zone $C-1$                                                                                                                                                                                                                                                                                                                                                                 |
|-------------------------------------------------------------------------------------------------------------------------------------------------------------------------------------------------------------------------------------------------------------------------------------------------------------------------|-----------------------------------------------------------------------------------------------------------------------------------------------------------------------------------------------------------------------------------------------------------------------------------------------------------------------------------------------------------------------------------------------------------------------------------------------|
| ] 2. ROOF2 Square Feet per Linea] 3. FREE-STANDING2 Traffic Lanes - 0.75 S] 4. PROJECTING0.5 Square Feet per eac                                                                                                                                                                                                        | CONTRACTOR <u>Gerdon Sign</u><br>LICENSE NO. <u>2020428</u><br>ADDRESS <u>2930</u> $\&$ 9 <sup>14</sup> <u>Ave</u> <u>Denver (a Bar</u><br>TELEPHONE NO. <u>303-629-612/</u><br>CONTACT PERSON <u>Jim Liley</u><br>ar Foot of Building Facade<br>ar Foot of Building Facade<br>Square Feet x Street Frontage<br>5 - 1.5 Square Feet x Street Frontage<br>h Linear Foot of Building Facade<br>ments; Not > 300 Square Feet or < 15 Square Feet |
| [ ] Externally Illuminated [X Internally Illumin                                                                                                                                                                                                                                                                        | ated [ ] Non-Illuminated                                                                                                                                                                                                                                                                                                                                                                                                                      |
| <ul> <li>(1 - 5) Area of Proposed Sign: <u>43,5</u> Square Feet</li> <li>(1,2,4) Building Façade: <u>329'</u> Linear Feet</li> <li>(1 - 4) Street Frontage: <u>439'</u> Linear Feet</li> <li>(2 - 5) Height to Top of Sign: Feet Cleara</li> <li>(5) Distance from all Existing Off-Premise Signs within 600</li> </ul> | nnce to Grade: Feet<br>Feet: Feet                                                                                                                                                                                                                                                                                                                                                                                                             |
| EXISTING SIGNAGE/TYPE:                                                                                                                                                                                                                                                                                                  | • FOR OFFICE USE ONLY •                                                                                                                                                                                                                                                                                                                                                                                                                       |
| <i>O</i>                                                                                                                                                                                                                                                                                                                | Sq. Ft. Signage Allowed on Parcel: HOPIZON                                                                                                                                                                                                                                                                                                                                                                                                    |
|                                                                                                                                                                                                                                                                                                                         | Sq. Ft. Building <u>660</u> Sq. Ft.                                                                                                                                                                                                                                                                                                                                                                                                           |
|                                                                                                                                                                                                                                                                                                                         | Sq. Ft. Free-Standing 300 Sq. Ft.                                                                                                                                                                                                                                                                                                                                                                                                             |
| Total Existing:                                                                                                                                                                                                                                                                                                         | Sq. Ft. Total Allowed: <u>660</u> Sq. Ft.                                                                                                                                                                                                                                                                                                                                                                                                     |
| COMMENTS D/nstall one (1) 6 x 7 - 3                                                                                                                                                                                                                                                                                     | "Logo per print $# 10-05736-3$<br>earance is required for each sign. Attach a sketch, to scale, of                                                                                                                                                                                                                                                                                                                                            |

| BUSINESS NAME <u>Safeway</u> #2625 LICE<br>STREET ADDRESS <u>681 Horizon Dr</u> ADD<br>PROPERTY OWNER <u>POMINICK FINER FOODS</u> TELL                                                                                                                                                                                           | Clearance No.<br>Date Submitted $10/7/02$<br>Fee \$ 5.00<br>Zone C-1<br>TRACTOR Covden Sign<br>ENSE NO. 2020728<br>DRESS 2930 W 974 Are Denue Co 5<br>EPHONE NO. 303-629-6121<br>TACT PERSON Sim Lifez                                                                                                                                                                                                                                                                                            |
|----------------------------------------------------------------------------------------------------------------------------------------------------------------------------------------------------------------------------------------------------------------------------------------------------------------------------------|---------------------------------------------------------------------------------------------------------------------------------------------------------------------------------------------------------------------------------------------------------------------------------------------------------------------------------------------------------------------------------------------------------------------------------------------------------------------------------------------------|
| BUSINESS NAME <u>Safeway</u> #2625 LICE<br>STREET ADDRESS <u>681 Hock zon</u> Dr. ADD<br>PROPERTY OWNER <u>POMINICK FINER FOODS</u> TELL<br>OWNER ADDRESS <u>5918 Stonenage Mail</u><br>Plasanton CA 94588                                                                                                                       | ENSE NO. <u>2020728</u><br>DRESS <u>2930 W 974 Ave Denva (0</u> 8<br>EPHONE NO. <u>303-629-6121</u>                                                                                                                                                                                                                                                                                                                                                                                               |
| ] 2. ROOF2 Square Feet per Linear Foot of] 3. FREE-STANDING2 Traffic Lanes - 0.75 Square F] 4. PROJECTING0.5 Square Feet per each Linea                                                                                                                                                                                          | of Building Facade<br>Feet x Street Frontage<br>Square Feet x Street Frontage                                                                                                                                                                                                                                                                                                                                                                                                                     |
|                                                                                                                                                                                                                                                                                                                                  | Not > 300 Square Feet or < 15 Square Feet                                                                                                                                                                                                                                                                                                                                                                                                                                                         |
| <ul> <li>1 - 5) Area of Proposed Sign: <u>43.5</u> Square Feet</li> <li>1,2,4) Building Façade: <u>329'</u> Linear Feet</li> <li>1 - 4) Street Frontage: <u>439'</u> Linear Feet</li> <li>2 - 5) Height to Top of Sign: Feet Clearance to 6</li> <li>5) Distance from all Existing Off-Premise Signs within 600 Feet:</li> </ul> | Grade: Feet |
| xisting signage/Type: & ALL.         QUELLIP       Logo - Wall       43.5       Sq. Ft.                                                                                                                                                                                                                                          | <ul> <li>● FOR OFFICE USE ONLY ●</li> <li>Signage Allowed on Parcel: HOFIZON</li> <li>Building 660 Sq. Ft.</li> <li>Free-Standing 300 Sq. Ft.</li> <li>Total Allowed: 660 Sq. Ft.</li> </ul>                                                                                                                                                                                                                                                                                                      |
| COMMENTS: (2) Install one (1) 6'x7'-3"                                                                                                                                                                                                                                                                                           | Logo per print # 10-05736-                                                                                                                                                                                                                                                                                                                                                                                                                                                                        |

(Canary: Applicant)

(Pink: Building Dept)

© This design is the exclusive property of Gordon Sign Company and cannot be reproduced either in whole or in part without their consent.

| A set of the set of |                                                                               |
|-----------------------------------------------------------------------------------------------------------------------------------------------------------------------------------------------------------------------------------------------------------------------------------------------------------------------------------------------------------------------------------------------------------------------------------------------------------------------------------------------------------------------------------------------------------------------------------------------------------------------------------------------------------------------------------------------------------------------------------------------------------------------------------------------------------------------------------------------------------------------------------------------------------------------------------------------------------------------------------------------------------------------------------------------------------------------------------------------------------------------------------------------------------------------------------------------------------------------------------------------------------------------------------------------------------------------------------------------------------------------------------------------------------------------------------------------------------------------------------------------------------------------------------------------------------------------------------------------------------------------------------------------------------------------------------------------------------------------------------------------------------------------------------------------------------------------------------------------------------------------------------------------------------------------------------------------------------------------------------------------------------------------------------------------------------------------------------------------------------------------------|-------------------------------------------------------------------------------|
| Community Development Department<br>250 North 5th Street<br>Grand Junction CO 81501<br>(970) 244-1430                                                                                                                                                                                                                                                                                                                                                                                                                                                                                                                                                                                                                                                                                                                                                                                                                                                                                                                                                                                                                                                                                                                                                                                                                                                                                                                                                                                                                                                                                                                                                                                                                                                                                                                                                                                                                                                                                                                                                                                                                       | Clearance No.<br>Date Submitted $10/7/02$<br>Fee \$ 5.00<br>Zone $C-1$        |
| BUSINESS NAME       Stafeway # 2625       LIC         STREET ADDRESS       681       Horizon Dr       AD         PROPERTY OWNER       DMINKK FINCK FOODS       TEL         OWNER ADDRESS       5101100ge       Mall       CO         OWNER ADDRESS       5101210ge       Mall       CO         OWNER ADDRESS       5101210ge       Mall       CO         OWNER ADDRESS       5108       CA       94588         OWNER ADDRESS       5108       CA       94588         OWNER ADDRESS       2 Square Feet per Linear Food       2 Square Feet per Linear Food         I 3. FREE-STANDING       2 Traffic Lanes - 0.75 Square       4 or more Traffic Lanes - 1.5         I 3. FREE-STANDING       0.5 Square Feet per each Line       4 or more Traffic Lanes - 1.5         I 3. OFF-PREMISE       See #3 Spacing Requirements;                                                                                                                                                                                                                                                                                                                                                                                                                                                                                                                                                                                                                                                                                                                                                                                                                                                                                                                                                                                                                                                                                                                  | of Building Facade<br>Feet x Street Frontage<br>Square Feet x Street Frontage |
| [] Externally Illuminated       Internally Illuminated         (1 - 5)       Area of Proposed Sign: 200       Square Feet         (1,2,4)       Building Façade: 329       Linear Feet                                                                                                                                                                                                                                                                                                                                                                                                                                                                                                                                                                                                                                                                                                                                                                                                                                                                                                                                                                                                                                                                                                                                                                                                                                                                                                                                                                                                                                                                                                                                                                                                                                                                                                                                                                                                                                                                                                                                      | [ ] Non-Illuminated                                                           |
| <ul> <li>(1 - 4) Street Frontage: <u>439</u> Linear Feet</li> <li>(2 - 5) Height to Top of Sign: Feet Clearance to</li> <li>(5) Distance from all Existing Off-Premise Signs within 600 Feet:</li> </ul>                                                                                                                                                                                                                                                                                                                                                                                                                                                                                                                                                                                                                                                                                                                                                                                                                                                                                                                                                                                                                                                                                                                                                                                                                                                                                                                                                                                                                                                                                                                                                                                                                                                                                                                                                                                                                                                                                                                    | Grade: Feet Feet                                                              |
| EXISTING SIGNAGE/TYPE: WALL<br><u>2 Logos 2 43.5</u> <u>87</u> Sq. Ft.<br>Sq. Ft.<br>Sq. Ft.                                                                                                                                                                                                                                                                                                                                                                                                                                                                                                                                                                                                                                                                                                                                                                                                                                                                                                                                                                                                                                                                                                                                                                                                                                                                                                                                                                                                                                                                                                                                                                                                                                                                                                                                                                                                                                                                                                                                                                                                                                | Building <u>660</u> Sq. Ft.                                                   |
| Total Existing: <u>87</u> Sq. Ft.                                                                                                                                                                                                                                                                                                                                                                                                                                                                                                                                                                                                                                                                                                                                                                                                                                                                                                                                                                                                                                                                                                                                                                                                                                                                                                                                                                                                                                                                                                                                                                                                                                                                                                                                                                                                                                                                                                                                                                                                                                                                                           |                                                                               |
| COMMENTS: 3 Install one (1) set "B<br>letters per print #10-05736-3                                                                                                                                                                                                                                                                                                                                                                                                                                                                                                                                                                                                                                                                                                                                                                                                                                                                                                                                                                                                                                                                                                                                                                                                                                                                                                                                                                                                                                                                                                                                                                                                                                                                                                                                                                                                                                                                                                                                                                                                                                                         | AFEWAY FOOD& DRUG"                                                            |

(Pink: Building Dept)

© This design is the exclusive property of Gordon Sign Company and cannot be reproduced either in whole or in part without their consent.

|                                                                                                                                                                                                                                                                   |                                                                                                                                                                                                                                                                                                                                                                                                                        | (4)                                                                                                                                                                                                                |
|-------------------------------------------------------------------------------------------------------------------------------------------------------------------------------------------------------------------------------------------------------------------|------------------------------------------------------------------------------------------------------------------------------------------------------------------------------------------------------------------------------------------------------------------------------------------------------------------------------------------------------------------------------------------------------------------------|--------------------------------------------------------------------------------------------------------------------------------------------------------------------------------------------------------------------|
|                                                                                                                                                                                                                                                                   |                                                                                                                                                                                                                                                                                                                                                                                                                        | Clearance No.       Date Submitted $ 0 7 02$ Fee \$ 5.00       Zone                                                                                                                                                |
| TAX SCHEDULE <u>2945-017</u><br>BUSINESS NAME <u>STREET</u> ADDRESS <u>681</u><br>PROPERTY OWNER <u>170M IN</u><br>OWNER ADDRESS <u>5918</u> <u>51</u><br>PLASA<br>[] 1. FLUSH WALL<br>[] 2. ROOF<br>[] 3. FREE-STANDING<br>[] 4. PROJECTING<br>[] 5. OFF-PREMISE | Use # 2625       LICENS         Herizon Dr       ADDRE         CK_FINER FOODS       TELEPH         MUNGE MAM       CONTA         Abom       CA-94588         2 Square Feet per Linear Foot of I       2 Square Feet per Linear Foot of I         2 Square Feet per Linear Foot of I       2 Traffic Lanes - 0.75 Square Feet         4 or more Traffic Lanes - 1.5 Square Feet       0.5 Square Feet per each Linear F | Building Facade<br>t x Street Frontage<br>are Feet x Street Frontage                                                                                                                                               |
| [ ] Externally Illuminated                                                                                                                                                                                                                                        | [ X Internally Illuminated                                                                                                                                                                                                                                                                                                                                                                                             | [ ] Non-Illuminated                                                                                                                                                                                                |
| <ul> <li>(1 - 5) Area of Proposed Sign:</li></ul>                                                                                                                                                                                                                 | Linear Feet                                                                                                                                                                                                                                                                                                                                                                                                            |                                                                                                                                                                                                                    |
| EXISTING SIGNAGE/TYPE: W/                                                                                                                                                                                                                                         | 44                                                                                                                                                                                                                                                                                                                                                                                                                     | ● FOR OFFICE USE ONLY ●                                                                                                                                                                                            |
| 2 Logos 2 43.5                                                                                                                                                                                                                                                    | <u> </u>                                                                                                                                                                                                                                                                                                                                                                                                               | SEE FUAN<br>Signage Allowed on Parcel: HORIZON                                                                                                                                                                     |
| 1 SAFEWAY FOOD & DRU                                                                                                                                                                                                                                              | 1 <u>6</u> <u>200</u> Sq. Ft.                                                                                                                                                                                                                                                                                                                                                                                          | Building <u>660</u> Sq. Ft.                                                                                                                                                                                        |
|                                                                                                                                                                                                                                                                   | Sq. Ft.                                                                                                                                                                                                                                                                                                                                                                                                                | Free-Standing 300 Sq. Ft.                                                                                                                                                                                          |
| Te                                                                                                                                                                                                                                                                | otal Existing: <u>287</u> Sq. Ft.                                                                                                                                                                                                                                                                                                                                                                                      | Total Allowed: <u>660</u> Sq. Ft.                                                                                                                                                                                  |
| <u>per print #</u><br>NOTE: No sign may exceed 300 s<br>proposed and existing signage includi<br>easements, driveways, encroachmen                                                                                                                                | 10-05736-3<br>quare feet. A separate sign clearance is<br>ng types, dimensions and lettering. Attach<br>ts, property lines, distances from existing                                                                                                                                                                                                                                                                    | strandbucks coffee'' / etters<br>required for each sign. Attach a sketch, to scale, of<br>a plot plan, to scale, showing: abutting streets, alleys,<br>buildings to proposed signs and required setbacks. <u>A</u> |
| SEPARATE PERMIT FROM TH                                                                                                                                                                                                                                           | E BUILDING DEPARTMENT IS ALSO                                                                                                                                                                                                                                                                                                                                                                                          | <u>) REQUIRED.</u>                                                                                                                                                                                                 |

|                                                                                                                                                                                                                                                                                                                                                                                                                         | E Contraction of the second seco |
|-------------------------------------------------------------------------------------------------------------------------------------------------------------------------------------------------------------------------------------------------------------------------------------------------------------------------------------------------------------------------------------------------------------------------|------------------------------------------------------------------------------------------------------------------------------------------------------------------------------------------------------------------------------------------------------------------------------------------------------------------------------------------------------------------------------------------------------------------------------------------------------------------------------------------------------------------------------------------------------------------------------------------------------------------------------------------------------------------------------------------------------------------------------------------------------------------------------------------------------------------------------------------------------------------------------------------------------------------------------------------------------------------------------------------------------------------------------------------------------------------------------------------------------------------------------------------------------------------------------------------------------------------------------------------------------------------------------------------------------------------------------------------------------------------------------------------------------------------------------------------------------------------------------------------------------------------------------------------------------------------------------------------------------------------------------------------------------------------------------------------------------------------------------------------------------------------------------------------------------------------------------------------------------------------------------------|
| Community Development Department<br>250 North 5th Street<br>Grand Junction CO 81501<br>(970) 244-1430                                                                                                                                                                                                                                                                                                                   | Clearance No.<br>Date Submitted $10/11/02$<br>Fee \$ 5.00<br>Zone $C-1$                                                                                                                                                                                                                                                                                                                                                                                                                                                                                                                                                                                                                                                                                                                                                                                                                                                                                                                                                                                                                                                                                                                                                                                                                                                                                                                                                                                                                                                                                                                                                                                                                                                                                                                                                                                                            |
| BUSINESS NAME <u>Safeway</u> #2625<br>STREET ADDRESS <u>681 Horizon Dr.</u> ADDR<br>PROPERTY OWNER <u>DOMINICE FINER FOODS</u> TELEP<br>OWNER ADDRESS <u>5918 Stonen oge Mail</u> CONT.<br><u>Pleasanton CA</u> 94588                                                                                                                                                                                                   | RACTOR <u>Eviden Sign</u><br>SE NO. <u>2020428</u><br>ESS <u>2930</u> W979 <u>Are Dewar (0</u> Bozen<br>HONE NO. <u>303-629-6121</u><br>ACT PERSON Jim Li Ley                                                                                                                                                                                                                                                                                                                                                                                                                                                                                                                                                                                                                                                                                                                                                                                                                                                                                                                                                                                                                                                                                                                                                                                                                                                                                                                                                                                                                                                                                                                                                                                                                                                                                                                      |
| <ul> <li>I. FLUSH WALL</li> <li>2. ROOF</li> <li>3. FREE-STANDING</li> <li>4. PROJECTING</li> <li>5. OFF-PREMISE</li> <li>2. Square Feet per Linear Foot of<br/>2 Square Feet per Linear Foot of<br/>2 Traffic Lanes - 0.75 Square Feet<br/>4 or more Traffic Lanes - 1.5 Square Feet<br/>9.5 Square Feet per each Linear Foot<br/>0.5 Square Feet per each Linear Foot<br/>See #3 Spacing Requirements; Not</li> </ul> | Building Facade<br>et x Street Frontage<br>uare Feet x Street Frontage                                                                                                                                                                                                                                                                                                                                                                                                                                                                                                                                                                                                                                                                                                                                                                                                                                                                                                                                                                                                                                                                                                                                                                                                                                                                                                                                                                                                                                                                                                                                                                                                                                                                                                                                                                                                             |
| [ ] Externally Illuminated [ Internally Illuminated                                                                                                                                                                                                                                                                                                                                                                     | [ ] Non-Illuminated                                                                                                                                                                                                                                                                                                                                                                                                                                                                                                                                                                                                                                                                                                                                                                                                                                                                                                                                                                                                                                                                                                                                                                                                                                                                                                                                                                                                                                                                                                                                                                                                                                                                                                                                                                                                                                                                |
| <ul> <li>(1 - 5) Area of Proposed Sign: <u>11, 3</u> Square Feet</li> <li>(1,2,4) Building Façade: <u>329'</u> Linear Feet</li> <li>(1 - 4) Street Frontage: <u>439'</u> Linear Feet</li> <li>(2 - 5) Height to Top of Sign: Feet Clearance to Gr</li> <li>(5) Distance from all Existing Off-Premise Signs within 600 Feet:</li> </ul>                                                                                 | ade: Feet<br>Feet                                                                                                                                                                                                                                                                                                                                                                                                                                                                                                                                                                                                                                                                                                                                                                                                                                                                                                                                                                                                                                                                                                                                                                                                                                                                                                                                                                                                                                                                                                                                                                                                                                                                                                                                                                                                                                                                  |
| EXISTING SIGNAGE/TYPE: WALL<br>2 Logos 2 43.5 87 Sq. Ft.                                                                                                                                                                                                                                                                                                                                                                | • FOR OFFICE USE ONLY •<br>SEE PLAN<br>Signage Allowed on Parcel: HORIZON                                                                                                                                                                                                                                                                                                                                                                                                                                                                                                                                                                                                                                                                                                                                                                                                                                                                                                                                                                                                                                                                                                                                                                                                                                                                                                                                                                                                                                                                                                                                                                                                                                                                                                                                                                                                          |
| / SAFEWAY FOOD & DAVE 200 Sq. Ft.                                                                                                                                                                                                                                                                                                                                                                                       | Building <u>660</u> Sq. Ft.                                                                                                                                                                                                                                                                                                                                                                                                                                                                                                                                                                                                                                                                                                                                                                                                                                                                                                                                                                                                                                                                                                                                                                                                                                                                                                                                                                                                                                                                                                                                                                                                                                                                                                                                                                                                                                                        |
| 1 STARBUCICI COFFEE 26.5 Sq. Ft.                                                                                                                                                                                                                                                                                                                                                                                        | Free-Standing <u>300</u> Sq. Ft.                                                                                                                                                                                                                                                                                                                                                                                                                                                                                                                                                                                                                                                                                                                                                                                                                                                                                                                                                                                                                                                                                                                                                                                                                                                                                                                                                                                                                                                                                                                                                                                                                                                                                                                                                                                                                                                   |
| Total Existing: <u>3/3,5</u> Sq. Ft.                                                                                                                                                                                                                                                                                                                                                                                    | Total Allowed: 660 Sq. Ft.                                                                                                                                                                                                                                                                                                                                                                                                                                                                                                                                                                                                                                                                                                                                                                                                                                                                                                                                                                                                                                                                                                                                                                                                                                                                                                                                                                                                                                                                                                                                                                                                                                                                                                                                                                                                                                                         |
| COMMENTS 3 Install one (1) set of<br>print #10-05736-3                                                                                                                                                                                                                                                                                                                                                                  | "ATM"   Rtters per                                                                                                                                                                                                                                                                                                                                                                                                                                                                                                                                                                                                                                                                                                                                                                                                                                                                                                                                                                                                                                                                                                                                                                                                                                                                                                                                                                                                                                                                                                                                                                                                                                                                                                                                                                                                                                                                 |