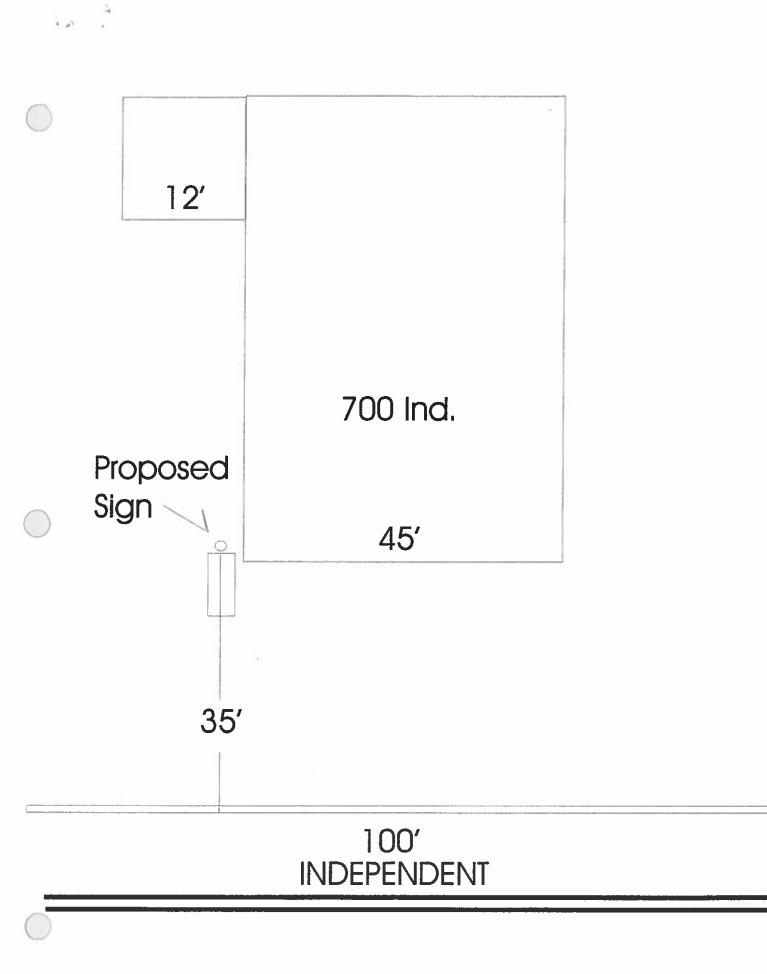

|                                                                                                                                                                                                                                                                                                                                                                                                                                                                                                                                                                                                                                                                                                                                                                                                                                                                                                                                                                                                                                                                                                                                                                                                                                                                                                                                                                                                                                                                                                                                                                                                                                                                                                                                                                                                                                                                                                                                                                                                                                                                                                                                | 1                                                                                                                                                                                        |                                                                                                                                                                                                  | 25.0                                                                                                                          |  |
|--------------------------------------------------------------------------------------------------------------------------------------------------------------------------------------------------------------------------------------------------------------------------------------------------------------------------------------------------------------------------------------------------------------------------------------------------------------------------------------------------------------------------------------------------------------------------------------------------------------------------------------------------------------------------------------------------------------------------------------------------------------------------------------------------------------------------------------------------------------------------------------------------------------------------------------------------------------------------------------------------------------------------------------------------------------------------------------------------------------------------------------------------------------------------------------------------------------------------------------------------------------------------------------------------------------------------------------------------------------------------------------------------------------------------------------------------------------------------------------------------------------------------------------------------------------------------------------------------------------------------------------------------------------------------------------------------------------------------------------------------------------------------------------------------------------------------------------------------------------------------------------------------------------------------------------------------------------------------------------------------------------------------------------------------------------------------------------------------------------------------------|------------------------------------------------------------------------------------------------------------------------------------------------------------------------------------------|--------------------------------------------------------------------------------------------------------------------------------------------------------------------------------------------------|-------------------------------------------------------------------------------------------------------------------------------|--|
|                                                                                                                                                                                                                                                                                                                                                                                                                                                                                                                                                                                                                                                                                                                                                                                                                                                                                                                                                                                                                                                                                                                                                                                                                                                                                                                                                                                                                                                                                                                                                                                                                                                                                                                                                                                                                                                                                                                                                                                                                                                                                                                                | SIGN CLE                                                                                                                                                                                 |                                                                                                                                                                                                  | Clearance No.<br>Date Submitted 10 23 02                                                                                      |  |
| COLORAS                                                                                                                                                                                                                                                                                                                                                                                                                                                                                                                                                                                                                                                                                                                                                                                                                                                                                                                                                                                                                                                                                                                                                                                                                                                                                                                                                                                                                                                                                                                                                                                                                                                                                                                                                                                                                                                                                                                                                                                                                                                                                                                        | Community Development<br>250 North 5 <sup>th</sup> Street<br>Grand Junction CO 815<br>(970) 244-1430                                                                                     | -                                                                                                                                                                                                | Fee \$ <u>25.00</u><br>Zone <u>C-2</u>                                                                                        |  |
| BUSINESS<br>STREET A<br>PROPERT                                                                                                                                                                                                                                                                                                                                                                                                                                                                                                                                                                                                                                                                                                                                                                                                                                                                                                                                                                                                                                                                                                                                                                                                                                                                                                                                                                                                                                                                                                                                                                                                                                                                                                                                                                                                                                                                                                                                                                                                                                                                                                | IEDULE <u>2945-104</u><br>S NAME <u>Of Son Busin</u><br>ADDRESS <u>700 IN CEPER</u><br>TY OWNER <u>E OWARD M</u> .<br>ADDRESS <u>NADIWE L.</u> M                                         | LICE<br>Lent AVE ADD<br>UPPOTH X TELE                                                                                                                                                            | TRACTOR Plating M S.GN D<br>ENSE NO. 7010557<br>DRESS <u>29/10 I-70 B</u><br>EPHONE NO. 248 9477<br>TTACT PERSON <u>Decan</u> |  |
| [ ] 2.                                                                                                                                                                                                                                                                                                                                                                                                                                                                                                                                                                                                                                                                                                                                                                                                                                                                                                                                                                                                                                                                                                                                                                                                                                                                                                                                                                                                                                                                                                                                                                                                                                                                                                                                                                                                                                                                                                                                                                                                                                                                                                                         | 1. FLUSH WALL2 Square Feet per Linear Foot of Building Facade2. ROOF2 Square Feet per Linear Foot of Building Facade3. FREE-STANDING2 Traffic Lanes - 0.75 Square Feet x Street Frontage |                                                                                                                                                                                                  |                                                                                                                               |  |
|                                                                                                                                                                                                                                                                                                                                                                                                                                                                                                                                                                                                                                                                                                                                                                                                                                                                                                                                                                                                                                                                                                                                                                                                                                                                                                                                                                                                                                                                                                                                                                                                                                                                                                                                                                                                                                                                                                                                                                                                                                                                                                                                | PROJECTING<br>OFF-PREMISE                                                                                                                                                                | 4 or more Traffic Lanes - 1.5 Square Feet x Street Frontage<br>0.5 Square Feet per each Linear Foot of Building Facade<br>See #3 Spacing Requirements; Not > 300 Square Feet or < 15 Square Feet |                                                                                                                               |  |
| [ ] Extern                                                                                                                                                                                                                                                                                                                                                                                                                                                                                                                                                                                                                                                                                                                                                                                                                                                                                                                                                                                                                                                                                                                                                                                                                                                                                                                                                                                                                                                                                                                                                                                                                                                                                                                                                                                                                                                                                                                                                                                                                                                                                                                     | nally Illuminated                                                                                                                                                                        | [ J Internally Illuminated                                                                                                                                                                       | [ ] Non-Illuminated                                                                                                           |  |
| (1,2,4) (1 - 4) (1 - 4) (1 - 5) (1 - 5) (1 - 5) (1 - 5) (1 - 5) (1 - 5) (1 - 5) (1 - 5) (1 - 5) (1 - 5) (1 - 5) (1 - 5) (1 - 5) (1 - 5) (1 - 5) (1 - 5) (1 - 5) (1 - 5) (1 - 5) (1 - 5) (1 - 5) (1 - 5) (1 - 5) (1 - 5) (1 - 5) (1 - 5) (1 - 5) (1 - 5) (1 - 5) (1 - 5) (1 - 5) (1 - 5) (1 - 5) (1 - 5) (1 - 5) (1 - 5) (1 - 5) (1 - 5) (1 - 5) (1 - 5) (1 - 5) (1 - 5) (1 - 5) (1 - 5) (1 - 5) (1 - 5) (1 - 5) (1 - 5) (1 - 5) (1 - 5) (1 - 5) (1 - 5) (1 - 5) (1 - 5) (1 - 5) (1 - 5) (1 - 5) (1 - 5) (1 - 5) (1 - 5) (1 - 5) (1 - 5) (1 - 5) (1 - 5) (1 - 5) (1 - 5) (1 - 5) (1 - 5) (1 - 5) (1 - 5) (1 - 5) (1 - 5) (1 - 5) (1 - 5) (1 - 5) (1 - 5) (1 - 5) (1 - 5) (1 - 5) (1 - 5) (1 - 5) (1 - 5) (1 - 5) (1 - 5) (1 - 5) (1 - 5) (1 - 5) (1 - 5) (1 - 5) (1 - 5) (1 - 5) (1 - 5) (1 - 5) (1 - 5) (1 - 5) (1 - 5) (1 - 5) (1 - 5) (1 - 5) (1 - 5) (1 - 5) (1 - 5) (1 - 5) (1 - 5) (1 - 5) (1 - 5) (1 - 5) (1 - 5) (1 - 5) (1 - 5) (1 - 5) (1 - 5) (1 - 5) (1 - 5) (1 - 5) (1 - 5) (1 - 5) (1 - 5) (1 - 5) (1 - 5) (1 - 5) (1 - 5) (1 - 5) (1 - 5) (1 - 5) (1 - 5) (1 - 5) (1 - 5) (1 - 5) (1 - 5) (1 - 5) (1 - 5) (1 - 5) (1 - 5) (1 - 5) (1 - 5) (1 - 5) (1 - 5) (1 - 5) (1 - 5) (1 - 5) (1 - 5) (1 - 5) (1 - 5) (1 - 5) (1 - 5) (1 - 5) (1 - 5) (1 - 5) (1 - 5) (1 - 5) (1 - 5) (1 - 5) (1 - 5) (1 - 5) (1 - 5) (1 - 5) (1 - 5) (1 - 5) (1 - 5) (1 - 5) (1 - 5) (1 - 5) (1 - 5) (1 - 5) (1 - 5) (1 - 5) (1 - 5) (1 - 5) (1 - 5) (1 - 5) (1 - 5) (1 - 5) (1 - 5) (1 - 5) (1 - 5) (1 - 5) (1 - 5) (1 - 5) (1 - 5) (1 - 5) (1 - 5) (1 - 5) (1 - 5) (1 - 5) (1 - 5) (1 - 5) (1 - 5) (1 - 5) (1 - 5) (1 - 5) (1 - 5) (1 - 5) (1 - 5) (1 - 5) (1 - 5) (1 - 5) (1 - 5) (1 - 5) (1 - 5) (1 - 5) (1 - 5) (1 - 5) (1 - 5) (1 - 5) (1 - 5) (1 - 5) (1 - 5) (1 - 5) (1 - 5) (1 - 5) (1 - 5) (1 - 5) (1 - 5) (1 - 5) (1 - 5) (1 - 5) (1 - 5) (1 - 5) (1 - 5) (1 - 5) (1 - 5) (1 - 5) (1 - 5) (1 - 5) (1 - 5) (1 - 5) (1 - 5) (1 - 5) (1 - 5) (1 - 5) (1 - 5) (1 - 5) (1 - 5) (1 - 5) (1 - 5) (1 - 5) (1 - 5) (1 - 5) (1 - 5) (1 - 5) (1 - 5) (1 - 5) (1 - 5) (1 - 5) (1 - 5) (1 - 5) (1 - 5) (1 - 5) (1 - 5) (1 - 5) (1 - 5) (1 - 5 | Area of Proposed Sign: <u>37</u><br>Building Façade: <u>3751</u> Li<br>Street Frontage: <u>100</u> Lir<br>Height to Top of Sign: <u>14</u><br>Distance from all Existing Off-P           | near Feet Clearance to C                                                                                                                                                                         | Grade: 10 Feet<br>Feet                                                                                                        |  |

COMMENTS: amase 2

NOTE: No sign may exceed 300 square feet. A separate sign clearance is required for each sign. Attach a sketch, to scale, of proposed and existing signage including types, dimensions and lettering. Attach a plot plan, to scale, showing: abutting streets, alleys, easements, driveways, encroachments, property lines, distances from existing buildings to proposed signs and required setbacks. A SEPARATE PERMIT FROM THE BUILDING DEPARTMENT IS ALSO REQUIRED.