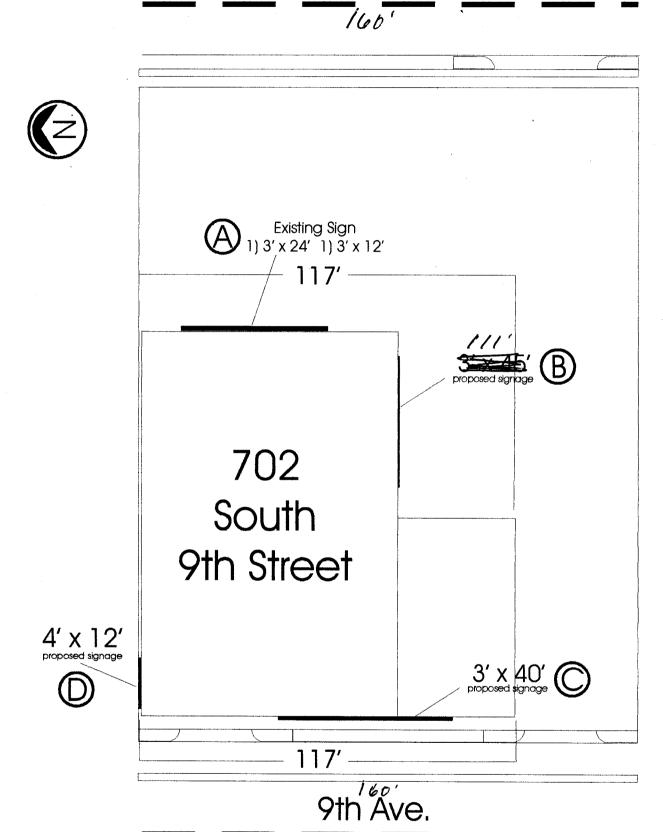

## Sign Permit

Community Development Department 250 North 5th Street Grand Junction, CO 81501 (970) 244-1430

Permit No. Date Submitted 3-22-02 FEE \$ 25.00 Tax Schedule 2945-231-07-001

| BUSINESS NAME ALSCO                   | CONT                                                        | RACTOR Platian.<br>ISE NO. 2020 8                    | n Sign Co.          |  |  |
|---------------------------------------|-------------------------------------------------------------|------------------------------------------------------|---------------------|--|--|
| STREET ADDRESS 702 S.                 |                                                             |                                                      |                     |  |  |
| PROPERTY OWNER 5+e: ner               | Corp ADDR                                                   | ESS 2916 I-70                                        |                     |  |  |
| OWNER ADDRESS 505                     | =. South Temple St TELE                                     | PHONE NO. <u>970 - 24</u>                            | 8-9677              |  |  |
|                                       |                                                             |                                                      |                     |  |  |
| 1. FLUSH WALL                         | 2 Square Feet per Linear Foot of                            | Building Facade                                      |                     |  |  |
| Face Change Only (2,3 & 4):           |                                                             |                                                      |                     |  |  |
| [ ] 2. ROOF                           |                                                             | t per Linear Foot of Building Facade                 |                     |  |  |
| [ ] 3. FREE-STANDING                  | •                                                           | 2 Traffic Lanes - 0.75 Square Feet x Street Frontage |                     |  |  |
|                                       | 4 or more Traffic Lanes - 1.5 Square Feet x Street Frontage |                                                      |                     |  |  |
| [ ] 4. PROJECTING                     | 0.5 Square Feet per each Linear                             | Foot of Building Facade                              |                     |  |  |
| [ ] Existing Externally or Internally | Illuminated - No Change in Electric                         | al Service M                                         | Non-Illuminated     |  |  |
| [ ] Dasting Externally of Internally  | 4/1                                                         | an oct vice                                          | 1 TOIL AIRCHIMICACO |  |  |
| (1 - 4) Area of Proposed Sign         | Square Feet                                                 |                                                      |                     |  |  |
|                                       | Linear Feet                                                 |                                                      |                     |  |  |
| (1-4) Street Frontage 140'            |                                                             |                                                      |                     |  |  |
| (2,3,4) Height to Top of Sign         | Feet Clearance to Grade                                     | Feet                                                 |                     |  |  |
|                                       | Teet clearance to Grade                                     |                                                      |                     |  |  |
| Existing Signage/Type:                |                                                             | ● FOR OFFICE USE ONLY ●                              |                     |  |  |
| Flush wall (A)                        | 108 Sq. Ft.                                                 | Signage Allowed on Parcel:                           |                     |  |  |
| (B)                                   | /// Sq. Ft.                                                 | Building                                             | 234 Sq. Ft.         |  |  |
|                                       | Sq. Ft.                                                     | Free-Standing                                        | 120 Sq. Ft.         |  |  |
| Total Existing:                       | 219 Sq. Ft.                                                 | Total Allowed:                                       | 234 Sq. Ft.         |  |  |
| COMMENTS: We wro                      | e refacing exis                                             | ting signs.                                          |                     |  |  |
| 10th.                                 | St. frontage                                                | J - /                                                |                     |  |  |
|                                       | 0                                                           |                                                      |                     |  |  |

NOTE: No sign may exceed 300 square feet. A separate sign permit is required for each sign. Attach a sketch of proposed and existing signage including types, dimensions, lettering, abutting streets, alleys, easements, property lines, and locations. Roof signs shall be manufactured such that no guy wires, braces or supports shall be visible.

| • \                                                                                                                                                                                                                                                                                                                                                                                                                                                                                                                                                                                                                                                                                                                                                                                                                                                                                                                                                                                                                                                                                                                                                                                                                                                                                                                                                                                                                                                                                                                                                                                                                                                                                                                                                                                                                                                                                                                                                                                                                                                                                                                            |                                                                                                         |                                                                |                           |
|--------------------------------------------------------------------------------------------------------------------------------------------------------------------------------------------------------------------------------------------------------------------------------------------------------------------------------------------------------------------------------------------------------------------------------------------------------------------------------------------------------------------------------------------------------------------------------------------------------------------------------------------------------------------------------------------------------------------------------------------------------------------------------------------------------------------------------------------------------------------------------------------------------------------------------------------------------------------------------------------------------------------------------------------------------------------------------------------------------------------------------------------------------------------------------------------------------------------------------------------------------------------------------------------------------------------------------------------------------------------------------------------------------------------------------------------------------------------------------------------------------------------------------------------------------------------------------------------------------------------------------------------------------------------------------------------------------------------------------------------------------------------------------------------------------------------------------------------------------------------------------------------------------------------------------------------------------------------------------------------------------------------------------------------------------------------------------------------------------------------------------|---------------------------------------------------------------------------------------------------------|----------------------------------------------------------------|---------------------------|
| BUSINESS NAME ALSCO STREET ADDRESS 702 5±5 9 PROPERTY OWNER Steiner Country Country Steiner Country Steiner Country Steiner Country Steiner Country Steiner Country Steiner Steiner Country Steiner Steiner Country Steiner Steiner Country Steiner St | LICER ADDI                                                                                              | RACTOR PLATICAL NIENO. ZOZOBIZ RESS Z916 I-79 PHONE NO. Z48-96 | 0 K                       |
|                                                                                                                                                                                                                                                                                                                                                                                                                                                                                                                                                                                                                                                                                                                                                                                                                                                                                                                                                                                                                                                                                                                                                                                                                                                                                                                                                                                                                                                                                                                                                                                                                                                                                                                                                                                                                                                                                                                                                                                                                                                                                                                                | 2 Square Feet per Linear Foot o                                                                         | f Building Facade                                              |                           |
| [ ] 3. FREE-STANDING                                                                                                                                                                                                                                                                                                                                                                                                                                                                                                                                                                                                                                                                                                                                                                                                                                                                                                                                                                                                                                                                                                                                                                                                                                                                                                                                                                                                                                                                                                                                                                                                                                                                                                                                                                                                                                                                                                                                                                                                                                                                                                           | 2 Square Feet per Linear Foot o<br>2 Traffic Lanes - 0.75 Square Fe<br>4 or more Traffic Lanes - 1.5 So | eet x Street Frontage                                          |                           |
| [ ] 4. PROJECTING [ ] Existing Externally or Internally Illum                                                                                                                                                                                                                                                                                                                                                                                                                                                                                                                                                                                                                                                                                                                                                                                                                                                                                                                                                                                                                                                                                                                                                                                                                                                                                                                                                                                                                                                                                                                                                                                                                                                                                                                                                                                                                                                                                                                                                                                                                                                                  | 0.5 Square Feet per each Linear ninated - No Change in Electric                                         | -                                                              | Non-Illuminated           |
| (1,2,4) Building Facade 177 Line                                                                                                                                                                                                                                                                                                                                                                                                                                                                                                                                                                                                                                                                                                                                                                                                                                                                                                                                                                                                                                                                                                                                                                                                                                                                                                                                                                                                                                                                                                                                                                                                                                                                                                                                                                                                                                                                                                                                                                                                                                                                                               | Square Feet ear Feet ar Feet Feet                                                                       | Feet                                                           |                           |
| Existing Signage/Type:                                                                                                                                                                                                                                                                                                                                                                                                                                                                                                                                                                                                                                                                                                                                                                                                                                                                                                                                                                                                                                                                                                                                                                                                                                                                                                                                                                                                                                                                                                                                                                                                                                                                                                                                                                                                                                                                                                                                                                                                                                                                                                         |                                                                                                         | • FOR OFFIC                                                    | E USE ONLY ●              |
| Flyshwall A                                                                                                                                                                                                                                                                                                                                                                                                                                                                                                                                                                                                                                                                                                                                                                                                                                                                                                                                                                                                                                                                                                                                                                                                                                                                                                                                                                                                                                                                                                                                                                                                                                                                                                                                                                                                                                                                                                                                                                                                                                                                                                                    | 10 8 Sq. Ft.                                                                                            | Signage Allowed on Parcel:                                     |                           |
| Flushwall B                                                                                                                                                                                                                                                                                                                                                                                                                                                                                                                                                                                                                                                                                                                                                                                                                                                                                                                                                                                                                                                                                                                                                                                                                                                                                                                                                                                                                                                                                                                                                                                                                                                                                                                                                                                                                                                                                                                                                                                                                                                                                                                    | 35/// Sq. Ft.                                                                                           | Building                                                       | 234 Sq. Ft.               |
|                                                                                                                                                                                                                                                                                                                                                                                                                                                                                                                                                                                                                                                                                                                                                                                                                                                                                                                                                                                                                                                                                                                                                                                                                                                                                                                                                                                                                                                                                                                                                                                                                                                                                                                                                                                                                                                                                                                                                                                                                                                                                                                                | Sq. Ft.                                                                                                 | Free-Standing                                                  | 120 Sq. Ft.               |
| Total Existing:                                                                                                                                                                                                                                                                                                                                                                                                                                                                                                                                                                                                                                                                                                                                                                                                                                                                                                                                                                                                                                                                                                                                                                                                                                                                                                                                                                                                                                                                                                                                                                                                                                                                                                                                                                                                                                                                                                                                                                                                                                                                                                                | 243 Sq. Ft.                                                                                             | Total Allowed:                                                 | 234 Sq. Ft.               |
| COMMENTS:                                                                                                                                                                                                                                                                                                                                                                                                                                                                                                                                                                                                                                                                                                                                                                                                                                                                                                                                                                                                                                                                                                                                                                                                                                                                                                                                                                                                                                                                                                                                                                                                                                                                                                                                                                                                                                                                                                                                                                                                                                                                                                                      | 2/9                                                                                                     |                                                                |                           |
| <b>NOTE:</b> No sign may exceed 300 squaproposed and existing signage including and locations. Roof signs shall be manual                                                                                                                                                                                                                                                                                                                                                                                                                                                                                                                                                                                                                                                                                                                                                                                                                                                                                                                                                                                                                                                                                                                                                                                                                                                                                                                                                                                                                                                                                                                                                                                                                                                                                                                                                                                                                                                                                                                                                                                                      | types, dimensions, lettering,                                                                           | abutting streets, alleys, ea                                   | asements, property lines, |

| BUSINESS NAME Alsco STREET ADDRESS 702 5. 9+h PROPERTY OWNER Steiner Co DWNER ADDRESS 505 E. SOLL                                     | rρ ADDI                                                                                                                         | TRACTOR PLATING<br>NSENO. 2020812<br>RESS 2916 I-70<br>PHONENO. 248-96 | B                          |
|---------------------------------------------------------------------------------------------------------------------------------------|---------------------------------------------------------------------------------------------------------------------------------|------------------------------------------------------------------------|----------------------------|
| [X] 1. FLUSH WALL 2.5 Face Change Only (2,3 & 4):                                                                                     | Square Feet per Linear Foot o                                                                                                   | f Building Facade                                                      | ,                          |
| - ·                                                                                                                                   | Square Feet ner Linear Foot o                                                                                                   | f Ruilding Facade                                                      |                            |
|                                                                                                                                       | <ul><li>2 Square Feet per Linear Foot of Building Facade</li><li>2 Traffic Lanes - 0.75 Square Feet x Street Frontage</li></ul> |                                                                        |                            |
|                                                                                                                                       | or more Traffic Lanes - 1.5 Se                                                                                                  | <u> </u>                                                               |                            |
|                                                                                                                                       | 5 Square Feet per each Linear                                                                                                   | -                                                                      |                            |
| [ ] <b>4. PROJECTING</b> 0.5                                                                                                          | 5 Square reet per each Emear                                                                                                    | root of building racade                                                |                            |
| [ ] Existing Externally or Internally Illumin                                                                                         | ated - No Change in Electric                                                                                                    | cal Service 💢 N                                                        | Von-Illuminated            |
| (1 - 4) Area of Proposed Sign 48 (1,2,4) Building Facade 117 Linear (1 - 4) Street Frontage 460' Linear (2,3,4) Height to Top of Sign | r Feet                                                                                                                          | Feet                                                                   |                            |
| Existing Signage/Type:                                                                                                                |                                                                                                                                 | ● FOR OFFICE                                                           | USE ONLY •                 |
| Flushwall (A)                                                                                                                         | 108 Sq. Ft.                                                                                                                     | Signage Allowed on Parc                                                | cel:                       |
| Flashwall B                                                                                                                           | 8q. Ft.                                                                                                                         | Building                                                               | 234 Sq. Ft.                |
| Flushwall @ + (0)                                                                                                                     | /20 Sq. Ft.                                                                                                                     | Free-Standing                                                          | 120 Sq. Ft.                |
| Total Existing:                                                                                                                       | Sq. Ft.                                                                                                                         | Total Allowed:                                                         | 234 Sq. Ft.                |
| COMMENTS: 9 EW.                                                                                                                       | It, Grontage                                                                                                                    |                                                                        |                            |
| NOTE: No sign may exceed 300 square proposed and existing signage including to and locations. Roof signs shall be manufactured.       | ypes, dimensions, lettering                                                                                                     | , abutting streets, alleys, ea                                         | sements, property lines,   |
| Applicant's Signature                                                                                                                 | 3-22-02 Commun                                                                                                                  | mul (dwww)<br>ity Development Approval                                 | 3/22/12<br>Date            |
| Applicant's Signature  (White: Community Development)                                                                                 | Date Commun                                                                                                                     | nt) (dwaws) ity Development Approval                                   | Date  k: Code Enforcement) |

10th Ave.

168 st

Sign panel will still be 3' x 45' but signage on sign will come in 4' from both ends. Subtracting 24 sq ft from actual signage.