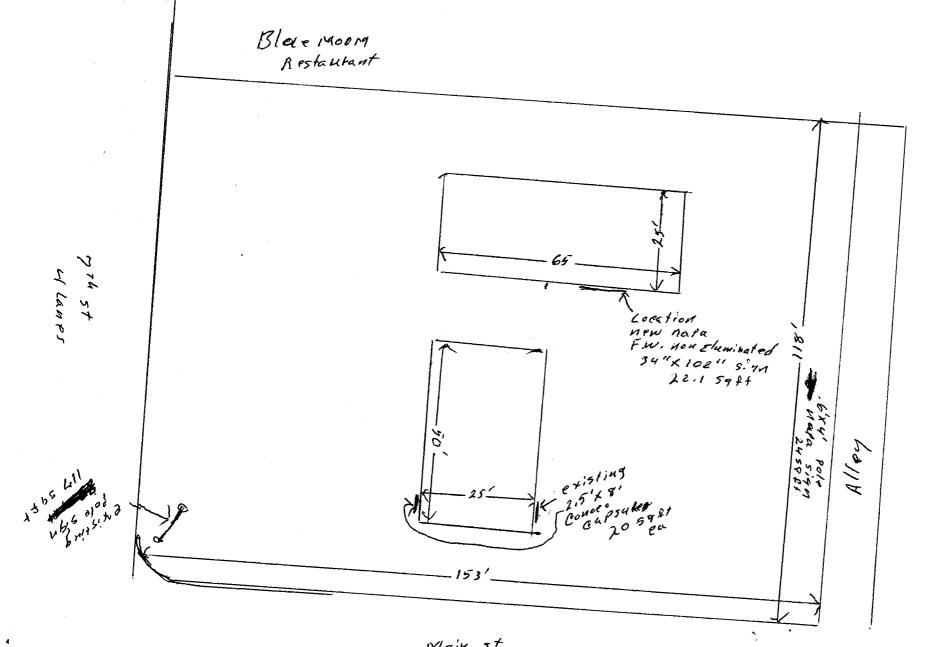

|                                                                                                                                                                                                                                                                                                                                                                                                                                                                                                                                                                                                                                                                                                                                                                                                                                                                                                                                                                                                                                                                                                                                                                                                                                                                                                                                                                                                                                                                                                                                                                                                                                                                                                                                                                                                                                                                                                                                                                                                                                                                                                                                |                      |                                           | •                        |  |
|--------------------------------------------------------------------------------------------------------------------------------------------------------------------------------------------------------------------------------------------------------------------------------------------------------------------------------------------------------------------------------------------------------------------------------------------------------------------------------------------------------------------------------------------------------------------------------------------------------------------------------------------------------------------------------------------------------------------------------------------------------------------------------------------------------------------------------------------------------------------------------------------------------------------------------------------------------------------------------------------------------------------------------------------------------------------------------------------------------------------------------------------------------------------------------------------------------------------------------------------------------------------------------------------------------------------------------------------------------------------------------------------------------------------------------------------------------------------------------------------------------------------------------------------------------------------------------------------------------------------------------------------------------------------------------------------------------------------------------------------------------------------------------------------------------------------------------------------------------------------------------------------------------------------------------------------------------------------------------------------------------------------------------------------------------------------------------------------------------------------------------|----------------------|-------------------------------------------|--------------------------|--|
| BUSINESS NAME DOWN to                                                                                                                                                                                                                                                                                                                                                                                                                                                                                                                                                                                                                                                                                                                                                                                                                                                                                                                                                                                                                                                                                                                                                                                                                                                                                                                                                                                                                                                                                                                                                                                                                                                                                                                                                                                                                                                                                                                                                                                                                                                                                                          | WH POHOCO            | CONTRACTOR western                        | neou sianen              |  |
| STREET ADDRESS 702 Main st                                                                                                                                                                                                                                                                                                                                                                                                                                                                                                                                                                                                                                                                                                                                                                                                                                                                                                                                                                                                                                                                                                                                                                                                                                                                                                                                                                                                                                                                                                                                                                                                                                                                                                                                                                                                                                                                                                                                                                                                                                                                                                     | <del>-</del>         | LICENSE NO. 202/11/                       |                          |  |
| PROPERTY OWNER David A + Jane                                                                                                                                                                                                                                                                                                                                                                                                                                                                                                                                                                                                                                                                                                                                                                                                                                                                                                                                                                                                                                                                                                                                                                                                                                                                                                                                                                                                                                                                                                                                                                                                                                                                                                                                                                                                                                                                                                                                                                                                                                                                                                  | t Johnson            | LICENSE NO. 202/11/<br>ADDRESS 3/83 /4a// | AVE Gland Jot            |  |
| OWNER ADDRESS 702 Main 97                                                                                                                                                                                                                                                                                                                                                                                                                                                                                                                                                                                                                                                                                                                                                                                                                                                                                                                                                                                                                                                                                                                                                                                                                                                                                                                                                                                                                                                                                                                                                                                                                                                                                                                                                                                                                                                                                                                                                                                                                                                                                                      | Grand 5ct            | TELEPHONE NO. 523 40                      |                          |  |
|                                                                                                                                                                                                                                                                                                                                                                                                                                                                                                                                                                                                                                                                                                                                                                                                                                                                                                                                                                                                                                                                                                                                                                                                                                                                                                                                                                                                                                                                                                                                                                                                                                                                                                                                                                                                                                                                                                                                                                                                                                                                                                                                | -                    |                                           |                          |  |
| [A. 1. FLUSH WALL 2 Squ                                                                                                                                                                                                                                                                                                                                                                                                                                                                                                                                                                                                                                                                                                                                                                                                                                                                                                                                                                                                                                                                                                                                                                                                                                                                                                                                                                                                                                                                                                                                                                                                                                                                                                                                                                                                                                                                                                                                                                                                                                                                                                        | are Feet per Linear  | r Foot of Building Facade                 |                          |  |
| Face Change Only (2,3 & 4):                                                                                                                                                                                                                                                                                                                                                                                                                                                                                                                                                                                                                                                                                                                                                                                                                                                                                                                                                                                                                                                                                                                                                                                                                                                                                                                                                                                                                                                                                                                                                                                                                                                                                                                                                                                                                                                                                                                                                                                                                                                                                                    |                      |                                           |                          |  |
| [ ] 2. ROOF 2 Squ                                                                                                                                                                                                                                                                                                                                                                                                                                                                                                                                                                                                                                                                                                                                                                                                                                                                                                                                                                                                                                                                                                                                                                                                                                                                                                                                                                                                                                                                                                                                                                                                                                                                                                                                                                                                                                                                                                                                                                                                                                                                                                              | iare Feet per Linear | r Foot of Building Facade                 |                          |  |
| [ ] 3. FREE-STANDING 2 Traffic Lanes - 0.75 Square Feet x Street Frontage                                                                                                                                                                                                                                                                                                                                                                                                                                                                                                                                                                                                                                                                                                                                                                                                                                                                                                                                                                                                                                                                                                                                                                                                                                                                                                                                                                                                                                                                                                                                                                                                                                                                                                                                                                                                                                                                                                                                                                                                                                                      |                      |                                           |                          |  |
| 4 or 1                                                                                                                                                                                                                                                                                                                                                                                                                                                                                                                                                                                                                                                                                                                                                                                                                                                                                                                                                                                                                                                                                                                                                                                                                                                                                                                                                                                                                                                                                                                                                                                                                                                                                                                                                                                                                                                                                                                                                                                                                                                                                                                         | more Traffic Lanes   | - 1.5 Square Feet x Street Frontage       |                          |  |
| [ ] 4. <b>PROJECTING</b> 0.5 S                                                                                                                                                                                                                                                                                                                                                                                                                                                                                                                                                                                                                                                                                                                                                                                                                                                                                                                                                                                                                                                                                                                                                                                                                                                                                                                                                                                                                                                                                                                                                                                                                                                                                                                                                                                                                                                                                                                                                                                                                                                                                                 | quare Feet per each  | Linear Foot of Building Facade            |                          |  |
|                                                                                                                                                                                                                                                                                                                                                                                                                                                                                                                                                                                                                                                                                                                                                                                                                                                                                                                                                                                                                                                                                                                                                                                                                                                                                                                                                                                                                                                                                                                                                                                                                                                                                                                                                                                                                                                                                                                                                                                                                                                                                                                                | •                    |                                           |                          |  |
| ] Existing Externally or Internally Illuminate                                                                                                                                                                                                                                                                                                                                                                                                                                                                                                                                                                                                                                                                                                                                                                                                                                                                                                                                                                                                                                                                                                                                                                                                                                                                                                                                                                                                                                                                                                                                                                                                                                                                                                                                                                                                                                                                                                                                                                                                                                                                                 | ed - No Change in    | Electrical Service [ ]                    | Non-Illuminated          |  |
|                                                                                                                                                                                                                                                                                                                                                                                                                                                                                                                                                                                                                                                                                                                                                                                                                                                                                                                                                                                                                                                                                                                                                                                                                                                                                                                                                                                                                                                                                                                                                                                                                                                                                                                                                                                                                                                                                                                                                                                                                                                                                                                                |                      |                                           |                          |  |
| 1 - 4) Area of Proposed Sign 22./ Sq                                                                                                                                                                                                                                                                                                                                                                                                                                                                                                                                                                                                                                                                                                                                                                                                                                                                                                                                                                                                                                                                                                                                                                                                                                                                                                                                                                                                                                                                                                                                                                                                                                                                                                                                                                                                                                                                                                                                                                                                                                                                                           | mare Feet            |                                           |                          |  |
| 1,2,4) Building Facade 65 Linear Fe                                                                                                                                                                                                                                                                                                                                                                                                                                                                                                                                                                                                                                                                                                                                                                                                                                                                                                                                                                                                                                                                                                                                                                                                                                                                                                                                                                                                                                                                                                                                                                                                                                                                                                                                                                                                                                                                                                                                                                                                                                                                                            |                      |                                           |                          |  |
| 1-4) Street Frontage 453/Minear Fe                                                                                                                                                                                                                                                                                                                                                                                                                                                                                                                                                                                                                                                                                                                                                                                                                                                                                                                                                                                                                                                                                                                                                                                                                                                                                                                                                                                                                                                                                                                                                                                                                                                                                                                                                                                                                                                                                                                                                                                                                                                                                             |                      |                                           |                          |  |
| 2,4) Height to Top of Sign /8 Fee                                                                                                                                                                                                                                                                                                                                                                                                                                                                                                                                                                                                                                                                                                                                                                                                                                                                                                                                                                                                                                                                                                                                                                                                                                                                                                                                                                                                                                                                                                                                                                                                                                                                                                                                                                                                                                                                                                                                                                                                                                                                                              |                      | ade if Feet                               |                          |  |
|                                                                                                                                                                                                                                                                                                                                                                                                                                                                                                                                                                                                                                                                                                                                                                                                                                                                                                                                                                                                                                                                                                                                                                                                                                                                                                                                                                                                                                                                                                                                                                                                                                                                                                                                                                                                                                                                                                                                                                                                                                                                                                                                | t Clearance to Gr    | ade /3 Feet                               |                          |  |
| Existing Signage/Type:                                                                                                                                                                                                                                                                                                                                                                                                                                                                                                                                                                                                                                                                                                                                                                                                                                                                                                                                                                                                                                                                                                                                                                                                                                                                                                                                                                                                                                                                                                                                                                                                                                                                                                                                                                                                                                                                                                                                                                                                                                                                                                         |                      | ● FOR OFFICE                              | E USE ONLY ●             |  |
| 1 6'x4' Pole sign                                                                                                                                                                                                                                                                                                                                                                                                                                                                                                                                                                                                                                                                                                                                                                                                                                                                                                                                                                                                                                                                                                                                                                                                                                                                                                                                                                                                                                                                                                                                                                                                                                                                                                                                                                                                                                                                                                                                                                                                                                                                                                              | 24 Sq.               | Ft. Signage Allowed on Par                | cel: MAIN St             |  |
| 2 COURO Capsulos                                                                                                                                                                                                                                                                                                                                                                                                                                                                                                                                                                                                                                                                                                                                                                                                                                                                                                                                                                                                                                                                                                                                                                                                                                                                                                                                                                                                                                                                                                                                                                                                                                                                                                                                                                                                                                                                                                                                                                                                                                                                                                               | 40 Sq.               | Ft. Building                              | /30 Sq. Ft.              |  |
| 1 Free Standing on 7th 84                                                                                                                                                                                                                                                                                                                                                                                                                                                                                                                                                                                                                                                                                                                                                                                                                                                                                                                                                                                                                                                                                                                                                                                                                                                                                                                                                                                                                                                                                                                                                                                                                                                                                                                                                                                                                                                                                                                                                                                                                                                                                                      | //7 Sq.              | Ft. Free-Standing                         | 105 Sq. Ft.              |  |
| Total Existing: U                                                                                                                                                                                                                                                                                                                                                                                                                                                                                                                                                                                                                                                                                                                                                                                                                                                                                                                                                                                                                                                                                                                                                                                                                                                                                                                                                                                                                                                                                                                                                                                                                                                                                                                                                                                                                                                                                                                                                                                                                                                                                                              | Ly U4Sq.             | Ft. Total Allowed:                        | 130 sq. Ft.              |  |
| COMMENTE                                                                                                                                                                                                                                                                                                                                                                                                                                                                                                                                                                                                                                                                                                                                                                                                                                                                                                                                                                                                                                                                                                                                                                                                                                                                                                                                                                                                                                                                                                                                                                                                                                                                                                                                                                                                                                                                                                                                                                                                                                                                                                                       |                      |                                           |                          |  |
| COMMENTS:                                                                                                                                                                                                                                                                                                                                                                                                                                                                                                                                                                                                                                                                                                                                                                                                                                                                                                                                                                                                                                                                                                                                                                                                                                                                                                                                                                                                                                                                                                                                                                                                                                                                                                                                                                                                                                                                                                                                                                                                                                                                                                                      |                      |                                           |                          |  |
|                                                                                                                                                                                                                                                                                                                                                                                                                                                                                                                                                                                                                                                                                                                                                                                                                                                                                                                                                                                                                                                                                                                                                                                                                                                                                                                                                                                                                                                                                                                                                                                                                                                                                                                                                                                                                                                                                                                                                                                                                                                                                                                                |                      |                                           |                          |  |
| - Committee Comm |                      |                                           | 7984                     |  |
| NOTE: No sign may exceed 300 square fe                                                                                                                                                                                                                                                                                                                                                                                                                                                                                                                                                                                                                                                                                                                                                                                                                                                                                                                                                                                                                                                                                                                                                                                                                                                                                                                                                                                                                                                                                                                                                                                                                                                                                                                                                                                                                                                                                                                                                                                                                                                                                         | et. A separate s     | ign permit is required for each si        | gn. Attach a sketch of   |  |
| proposed and existing signage including type                                                                                                                                                                                                                                                                                                                                                                                                                                                                                                                                                                                                                                                                                                                                                                                                                                                                                                                                                                                                                                                                                                                                                                                                                                                                                                                                                                                                                                                                                                                                                                                                                                                                                                                                                                                                                                                                                                                                                                                                                                                                                   | s, dimensions, let   | tering, abutting streets, alleys, ear     | sements, property lines, |  |
| and locations.                                                                                                                                                                                                                                                                                                                                                                                                                                                                                                                                                                                                                                                                                                                                                                                                                                                                                                                                                                                                                                                                                                                                                                                                                                                                                                                                                                                                                                                                                                                                                                                                                                                                                                                                                                                                                                                                                                                                                                                                                                                                                                                 |                      | 1                                         |                          |  |
| Ray Mana /                                                                                                                                                                                                                                                                                                                                                                                                                                                                                                                                                                                                                                                                                                                                                                                                                                                                                                                                                                                                                                                                                                                                                                                                                                                                                                                                                                                                                                                                                                                                                                                                                                                                                                                                                                                                                                                                                                                                                                                                                                                                                                                     |                      | What here                                 | intail.                  |  |
| Kay Millame                                                                                                                                                                                                                                                                                                                                                                                                                                                                                                                                                                                                                                                                                                                                                                                                                                                                                                                                                                                                                                                                                                                                                                                                                                                                                                                                                                                                                                                                                                                                                                                                                                                                                                                                                                                                                                                                                                                                                                                                                                                                                                                    | 2/3//02              | 1/18M Magon                               | 12/31/02                 |  |
| Applicant's Signature Da                                                                                                                                                                                                                                                                                                                                                                                                                                                                                                                                                                                                                                                                                                                                                                                                                                                                                                                                                                                                                                                                                                                                                                                                                                                                                                                                                                                                                                                                                                                                                                                                                                                                                                                                                                                                                                                                                                                                                                                                                                                                                                       | ate Cor              | nmunity Developmen∜Approval               | Date                     |  |
| White: Community Development)                                                                                                                                                                                                                                                                                                                                                                                                                                                                                                                                                                                                                                                                                                                                                                                                                                                                                                                                                                                                                                                                                                                                                                                                                                                                                                                                                                                                                                                                                                                                                                                                                                                                                                                                                                                                                                                                                                                                                                                                                                                                                                  | (Canary: A           | nnlicant) (Din                            | k. Codo Enforcement      |  |