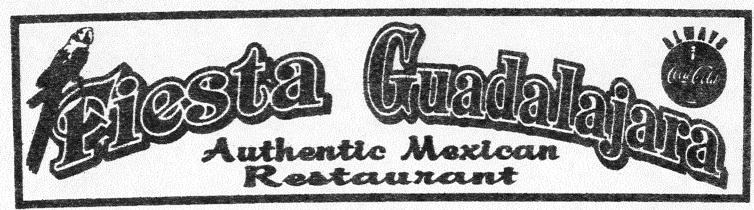

| · ————————————————————————————————————                                                                                                                                                                                                                                                                                                                                                                                                                                                   | · · · · · · · · · · · · · · · · · · ·        |                    |                                                               |              |  |
|------------------------------------------------------------------------------------------------------------------------------------------------------------------------------------------------------------------------------------------------------------------------------------------------------------------------------------------------------------------------------------------------------------------------------------------------------------------------------------------|----------------------------------------------|--------------------|---------------------------------------------------------------|--------------|--|
| BUSINESS NAME Fiesta G<br>STREET ADDRESS 710 Nor<br>PROPERTY OWNER Kris Jo<br>OWNER ADDRESS Same                                                                                                                                                                                                                                                                                                                                                                                         | th Ave                                       | LICENSE<br>ADDRESS | ctor Platinum<br>No. 2010577<br>S 2916 I-70<br>ONE NO. 248-90 | 18 Grand sct |  |
| 1. FLUSH WALL   2 Square Feet per Linear Foot of Building Facade   2 Square Feet per Linear Foot of Building Facade   2 Square Feet per Linear Foot of Building Facade   2 Traffic Lanes - 0.75 Square Feet x Street Frontage   4 or more Traffic Lanes - 1.5 Square Feet x Street Frontage   0.5 Square Feet per each Linear Foot of Building Facade   0.5 Square Feet per each Linear Foot of Building Facade   See #3 Spacing Requirements; Not > 300 Square Feet or < 15 Square Feet |                                              |                    |                                                               |              |  |
| [ ] Externally Illuminated                                                                                                                                                                                                                                                                                                                                                                                                                                                               | ✓ Internally Illuminated [ ] Non-Illuminated |                    |                                                               |              |  |
| (1 - 5) Area of Proposed Sign <u>56</u> Square Feet (1,2,4) Building Facade <u>55</u> Linear Feet (1 - 4) Street Frontage Linear Feet (2 - 5) Height to Top of Sign Feet Clearance to Grade Feet (5) Distance from all Existing Off-Premise Signs within 600 Feet Feet                                                                                                                                                                                                                   |                                              |                    |                                                               |              |  |
| Existing Signage/Type:                                                                                                                                                                                                                                                                                                                                                                                                                                                                   |                                              |                    | ● FOR OFFICE USE ONLY ●                                       |              |  |
| Freestanding 84                                                                                                                                                                                                                                                                                                                                                                                                                                                                          |                                              | Sq. Ft.            | Signage Allowed on Parcel:                                    |              |  |
|                                                                                                                                                                                                                                                                                                                                                                                                                                                                                          |                                              | Sq. Ft.            | Building                                                      | /10 Sq. Ft.  |  |
|                                                                                                                                                                                                                                                                                                                                                                                                                                                                                          |                                              | Sq. Ft.            | Free-Standing                                                 | 225, Sq. Ft. |  |
| Total Existing:                                                                                                                                                                                                                                                                                                                                                                                                                                                                          |                                              | Sq. Ft.            | Total Allowed:                                                | 225. Sq. Ft. |  |
| comments: We are moving existing flushwall from side of building to the fromt.                                                                                                                                                                                                                                                                                                                                                                                                           |                                              |                    |                                                               |              |  |