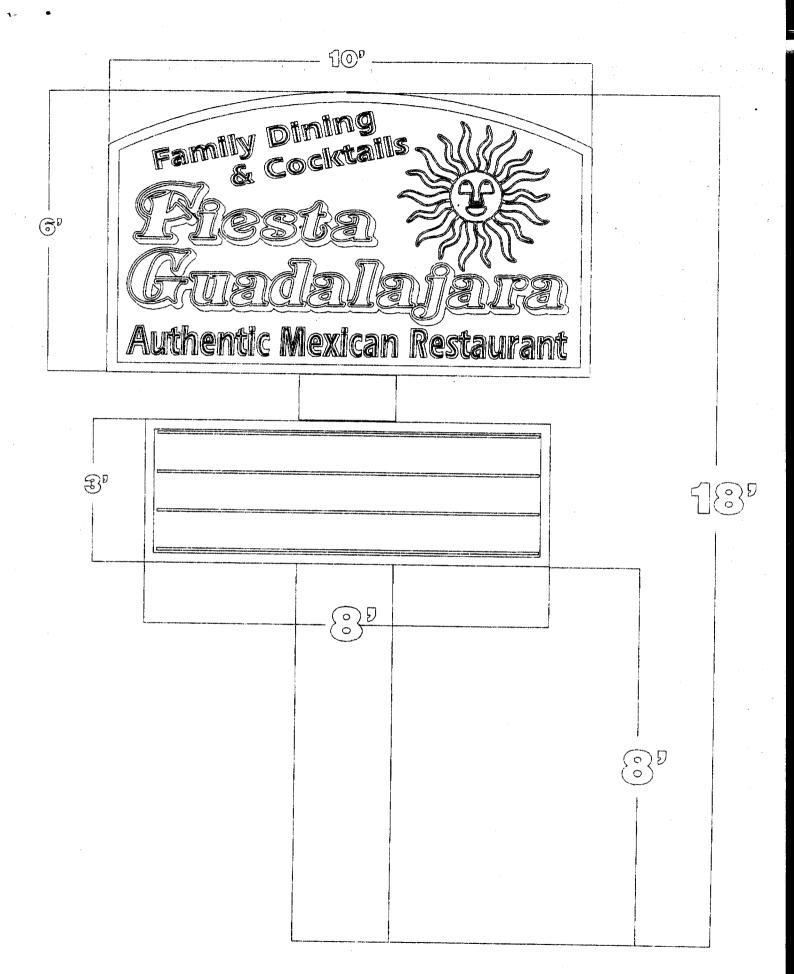

NOTE: No sign may exceed 300 square feet. A separate sign clearance is required for each sign. Attach a sketch of proposed and existing signage including types, dimensions, lettering, abutting streets, alleys, easements, property lines, and locations. A SEPARATE PERMIT FROM THE BUILDING DEPARTMENT IS REQUIRED.

EXISTING SIGN

14'

4

56<sup>D</sup>

THIS ARTWORK WAS PREPARED BY AND IS THE PROPERTY OF PLATINUM SIGN CO. ANY UNAUTHORIZED USE OF SAME, IN WHOLE OR PART IS PROHIBITED.