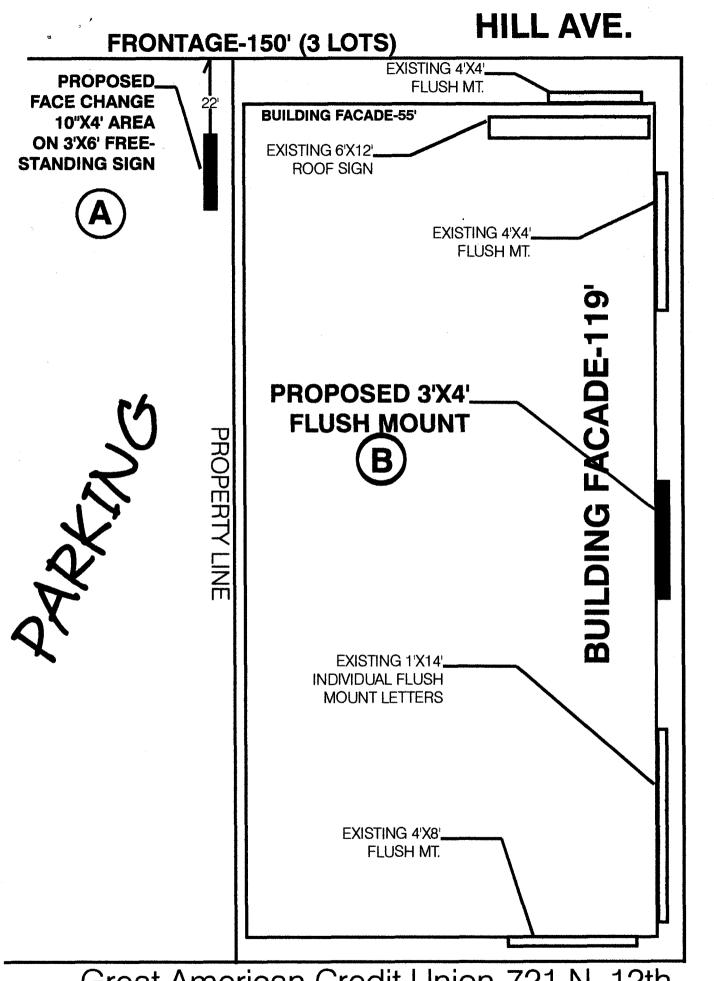

## SIGN PERMIT

Community Development Department 250 North 5th Street Grand Junction, CO 81501 (970) 244-1430

Permit No. 0 Date Submitted FEE \$  $\sigma$ Tax Schedule Zone

| Child Soud I Star                                                                                                                                                                                                                                                                                                                                                                      |                                                              |                         |               |  |  |  |
|----------------------------------------------------------------------------------------------------------------------------------------------------------------------------------------------------------------------------------------------------------------------------------------------------------------------------------------------------------------------------------------|--------------------------------------------------------------|-------------------------|---------------|--|--|--|
| BUSINESS NAME Great American nedition CONTRACTOR Duddigh Dights                                                                                                                                                                                                                                                                                                                        |                                                              |                         |               |  |  |  |
| STREET ADDRESS 72 N. 12th St LICENSE NO. 2020973                                                                                                                                                                                                                                                                                                                                       |                                                              |                         |               |  |  |  |
| PROPERTY OWNER Earl Dean Smith Family Thist ADDRESS ZZZ3 H Rd                                                                                                                                                                                                                                                                                                                          |                                                              |                         |               |  |  |  |
| OWNER ADDRESS TELEPHONE NO. $243 - 1383$                                                                                                                                                                                                                                                                                                                                               |                                                              |                         |               |  |  |  |
| [4] 1. FLUSH WALL                                                                                                                                                                                                                                                                                                                                                                      | 2 Square Feet per Linear Foot of                             | Building Facade         |               |  |  |  |
| Face Change Only (2,3 & 4):                                                                                                                                                                                                                                                                                                                                                            |                                                              |                         |               |  |  |  |
| [] 2. ROOF                                                                                                                                                                                                                                                                                                                                                                             | [ ] 2. ROOF 2 Square Feet per Linear Foot of Building Facade |                         |               |  |  |  |
| [] 3. FREE-STANDING                                                                                                                                                                                                                                                                                                                                                                    | 2 Traffic Lanes - 0.75 Square Feet x Street Frontage         |                         |               |  |  |  |
|                                                                                                                                                                                                                                                                                                                                                                                        | 4 or more Traffic Lanes - 1.5 Square Feet x Street Frontage  |                         |               |  |  |  |
| [] 4. PROJECTING                                                                                                                                                                                                                                                                                                                                                                       | 0.5 Square Feet per each Linear Foot of Building Facade      |                         |               |  |  |  |
| [] Existing Externally or Internally Illuminated - No Change in Electrical Service       [ANon-Illuminated         (1 - 4)       Area of Proposed Sign       12       Square Feet       - 12th       St. Troatage         (1,2,4)       Building Facally       Linear Feet       12th       St. Troatage         (1 - 4)       Street Frontage       12st       Linear Feet       12th |                                                              |                         |               |  |  |  |
| (2,3,4) Height to Top of Sign                                                                                                                                                                                                                                                                                                                                                          | Feet Clearance to Grade                                      | Feet                    |               |  |  |  |
| Existing Signage/Type:                                                                                                                                                                                                                                                                                                                                                                 | • FOR OFFI                                                   | • FOR OFFICE USE ONLY • |               |  |  |  |
| Flush MT. B                                                                                                                                                                                                                                                                                                                                                                            | 62 😹 Sq. Ft.                                                 | Signage Allowed on P    | arcel: 12-16. |  |  |  |
| Freestanding                                                                                                                                                                                                                                                                                                                                                                           | Sq. Ft.                                                      | Building                | 238 Sq. Ft.   |  |  |  |
| Rof 0                                                                                                                                                                                                                                                                                                                                                                                  | Sq. Ft.                                                      | Free-Standing           | 187.5 Sq. Ft. |  |  |  |
| Total Existing:                                                                                                                                                                                                                                                                                                                                                                        | (e2 (050) Sq. Ft.                                            | Total Allowed:          | 238 Sq. Ft.   |  |  |  |

COMMENTS:

**NOTE:** No sign may exceed 300 square feet. A separate sign permit is required for each sign. Attach a sketch of proposed and existing signage including types, dimensions, lettering, abutting streets, alleys, easements, property lines, and locations. Roof signs shall be manufactured such that no guy wires, braces or supports shall be visible.