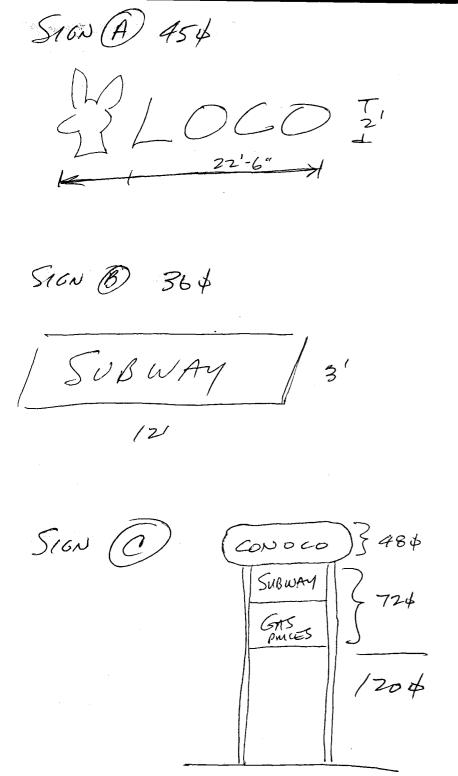

| TAX SCHEDULE 2701-36 BUSINESS NAME Subway STREET ADDRESS 722 Hor PROPERTY OWNER JTM CAS OWNER ADDRESS SAME                                                                                                                                                                                                                                                                                                                                                                                                                                                                  | W LOCO LICENSI<br>Y ZON ADDRE<br>→ TELEPH                                                                                                                                                                       | ACTOR Buds SIGNS<br>ENO. $2020157$<br>SS $1055$ UTE<br>ONE NO. $245-7700$<br>CT PERSON BUD                                        |
|-----------------------------------------------------------------------------------------------------------------------------------------------------------------------------------------------------------------------------------------------------------------------------------------------------------------------------------------------------------------------------------------------------------------------------------------------------------------------------------------------------------------------------------------------------------------------------|-----------------------------------------------------------------------------------------------------------------------------------------------------------------------------------------------------------------|-----------------------------------------------------------------------------------------------------------------------------------|
| I 1. FLUSH WALL I 2. ROOF I 3. FREE-STANDING I 4. PROJECTING I 5. OFF-PREMISE I Externally Illuminated                                                                                                                                                                                                                                                                                                                                                                                                                                                                      | 2 Square Feet per Linear Foot of B 2 Square Feet per Linear Foot of B 2 Traffic Lanes - 0.75 Square Feet 4 or more Traffic Lanes - 1.5 Squa 0.5 Square Feet per each Linear Fo See #3 Spacing Requirements; Not | x Street Frontage are Feet x Street Frontage                                                                                      |
| (1 - 5) Area of Proposed Sign: 36 (1,2,4) Building Façade: 55 (1 - 4) Street Frontage: 75 (2 - 5) Height to Top of Sign: 7                                                                                                                                                                                                                                                                                                                                                                                                                                                  | Square Feet Linear Feet                                                                                                                                                                                         | /_                                                                                                                                |
| EXISTING SIGNAGE/TYPE:  SIGN  A  Total E                                                                                                                                                                                                                                                                                                                                                                                                                                                                                                                                    |                                                                                                                                                                                                                 | ● FOR OFFICE USE ONLY ●  Signage Allowed on Parcel:  Building 132 Sq. Ft.  Free-Standing 262 Sq. Ft.  Total Allowed: 2625 Sq. Ft. |
| NOTE: No sign may exceed 300 square feet. A separate sign clearance is required for each sign. Attach a sketch, to scale, of proposed and existing signage including types, dimensions and lettering. Attach a plot plan, to scale, showing: abutting streets, alleys, easements, driveways, encroachments, property lines, distances from existing buildings to proposed signs and required setbacks. A SEPARATE PERMIT FROM THE BUILDING DEPARTMENT IS ALSO REQUIRED.  I hereby attest that the information on this form and the attached sketches are true and accurate. |                                                                                                                                                                                                                 |                                                                                                                                   |
| Applicant's Signature                                                                                                                                                                                                                                                                                                                                                                                                                                                                                                                                                       | Date Commun                                                                                                                                                                                                     | ity Development Approval Date                                                                                                     |

| 3                                              |                                                                        |                                                           |  |
|------------------------------------------------|------------------------------------------------------------------------|-----------------------------------------------------------|--|
| TAY SCHEDING 27/1-3/A                          | 1-00-114 CONTER                                                        | ACTOR BUD'S SIGNS                                         |  |
|                                                |                                                                        | NTRACTOR <u>Buo's 216NS</u><br>CENSE NO. 2020/57          |  |
|                                                |                                                                        | DRESS /055 UTE                                            |  |
|                                                |                                                                        | PHONE NO. 245-7700                                        |  |
| OWNER ADDRESS SAME                             | <del></del>                                                            | ACT PERSON BUD                                            |  |
| OWNER TO DRESS                                 | CONTA                                                                  | TENSON                                                    |  |
| [ ] 1. FLUSH WALL                              | 2 Square Feet per Linear Foot of I                                     | <u> </u>                                                  |  |
| [ ]/2. ROOF 2 Square Feet per Linear Foot of E |                                                                        |                                                           |  |
| 3. FREE-STANDING                               | 2 Traffic Lanes - 0.75 Square Fee<br>4 or more Traffic Lanes - 1.5 Squ | · 1                                                       |  |
| [ ] 4. PROJECTING                              | 0.5 Square Feet per each Linear F                                      |                                                           |  |
| [ ] 5. OFF-PREMISE                             | See #3 Spacing Requirements; No                                        | t > 300 Square Feet or < 15 Square Feet                   |  |
| [ ] Externally Illuminated                     | Internally Illuminated                                                 | [ ] Non-Illuminated                                       |  |
| <del>-</del>                                   | 2120                                                                   |                                                           |  |
| (1 - 5) Area of Proposed Sign: 7               | Square Feet                                                            |                                                           |  |
| (1,2,4) Building Façade: Foldo                 |                                                                        |                                                           |  |
|                                                | Linear Feet                                                            |                                                           |  |
| '                                              | 6 Feet Clearance to Gra                                                |                                                           |  |
| (5) Distance from all Existing Of              | f-Premise Signs within 600 Feet:                                       | Feet                                                      |  |
|                                                |                                                                        |                                                           |  |
| EXISTING SIGNAGE/TYPE:                         |                                                                        | ● FOR OFFICE USE ONLY ●                                   |  |
| (B) Frushware                                  | Sq. Ft.                                                                | Signage Allowed on Parcel:                                |  |
|                                                | Sq. Ft.                                                                | Building <u>132</u> Sq. Ft.                               |  |
|                                                | Sq. Ft.                                                                | Free-Standing 262, 5 Sq. Ft.                              |  |
| Total 1                                        | Existing: Sq. Ft.                                                      | Total Allowed: 2625 Sq. Ft.                               |  |
| COMMENTS:                                      |                                                                        |                                                           |  |
| 4.0000000000000000000000000000000000000        |                                                                        |                                                           |  |
| NOTE: No sign may exceed 300 squar             | e feet. A senarate sion clearance is                                   | required for each sign. Attach a sketch, to scale, of     |  |
| proposed and existing signage including t      | ypes, dimensions and lettering. Attach                                 | a plot plan, to scale, showing: abutting streets, alleys, |  |
|                                                |                                                                        | buildings to proposed signs and required setbacks. A      |  |
| SEPARATE PERMIT FROM THE BU                    | JILDING DEPARTMENT IS ALSO                                             | O REQUIRED.                                               |  |
| I hereby attest that the information on thi    | is form and the attached sketches are t                                | rue and accurate.                                         |  |
| 1/2/1/2/                                       |                                                                        |                                                           |  |
| 1 mx mm                                        | 5-11-02 Jus                                                            | 1011 ello 5-24-02                                         |  |
| Applicant's Signature                          | Date Commu                                                             | nity Development Approval Date                            |  |
|                                                |                                                                        |                                                           |  |

| TAX SCHEDULE 2701-364-00-114  BUSINESS NAME LOCO FOOD STORE  STREET ADDRESS 722 HONDON DA- PROPERTY OWNER ROB FIRSON                                                                                                                                                                                                                                                                                                                                                                                                                                                                                                                                                                                                                                                                                                                                                                                                                                                                                                                                                                                                                                                                                                                                                                                                                                                                                                                                                                                                                                                                                                                                                                                                                                                                                                                                                                                                                                                                                                                                                                                                           | TELEPHONE NO. 245-7700                                                                                                                                                                                                                   |
|--------------------------------------------------------------------------------------------------------------------------------------------------------------------------------------------------------------------------------------------------------------------------------------------------------------------------------------------------------------------------------------------------------------------------------------------------------------------------------------------------------------------------------------------------------------------------------------------------------------------------------------------------------------------------------------------------------------------------------------------------------------------------------------------------------------------------------------------------------------------------------------------------------------------------------------------------------------------------------------------------------------------------------------------------------------------------------------------------------------------------------------------------------------------------------------------------------------------------------------------------------------------------------------------------------------------------------------------------------------------------------------------------------------------------------------------------------------------------------------------------------------------------------------------------------------------------------------------------------------------------------------------------------------------------------------------------------------------------------------------------------------------------------------------------------------------------------------------------------------------------------------------------------------------------------------------------------------------------------------------------------------------------------------------------------------------------------------------------------------------------------|------------------------------------------------------------------------------------------------------------------------------------------------------------------------------------------------------------------------------------------|
| OWNER ADDRESS SAME                                                                                                                                                                                                                                                                                                                                                                                                                                                                                                                                                                                                                                                                                                                                                                                                                                                                                                                                                                                                                                                                                                                                                                                                                                                                                                                                                                                                                                                                                                                                                                                                                                                                                                                                                                                                                                                                                                                                                                                                                                                                                                             | _ CONTACT PERSON_BUD                                                                                                                                                                                                                     |
| [ ] 2. ROOF 2 Square Feet per 2 Traffic Lanes - 4 or more Traffic [ ] 4. PROJECTING 0.5 Square Feet per 2 Traffic Lanes - 4 or more Traffic 0.5 Square Feet per 4 or more Traffic 0.5 Square Feet per 5 or more Traffic 0.5 Square Feet per 6 or more Traffic 0.5 Square Feet per 7 or more Traffic 0.5 Square Feet per 9 or more Traffic 0.5 Sq | Linear Foot of Building Facade Linear Foot of Building Facade 0.75 Square Feet x Street Frontage Lanes - 1.5 Square Feet x Street Frontage er each Linear Foot of Building Facade equirements; Not > 300 Square Feet or < 15 Square Feet |
| [ ] Externally Illuminated   Internally II                                                                                                                                                                                                                                                                                                                                                                                                                                                                                                                                                                                                                                                                                                                                                                                                                                                                                                                                                                                                                                                                                                                                                                                                                                                                                                                                                                                                                                                                                                                                                                                                                                                                                                                                                                                                                                                                                                                                                                                                                                                                                     |                                                                                                                                                                                                                                          |
| (1 - 5) Area of Proposed Sign: Square Feet (1,2,4) Building Façade: Linear Feet (1 - 4) Street Frontage: Linear Feet (2 - 5) Height to Top of Sign: Peet (5) Distance from all Existing Off-Premise Signs within                                                                                                                                                                                                                                                                                                                                                                                                                                                                                                                                                                                                                                                                                                                                                                                                                                                                                                                                                                                                                                                                                                                                                                                                                                                                                                                                                                                                                                                                                                                                                                                                                                                                                                                                                                                                                                                                                                               | Clearance to Grade: Feet n 600 Feet: Feet                                                                                                                                                                                                |
|                                                                                                                                                                                                                                                                                                                                                                                                                                                                                                                                                                                                                                                                                                                                                                                                                                                                                                                                                                                                                                                                                                                                                                                                                                                                                                                                                                                                                                                                                                                                                                                                                                                                                                                                                                                                                                                                                                                                                                                                                                                                                                                                |                                                                                                                                                                                                                                          |
| EXISTING SIGNAGE/TYPE:                                                                                                                                                                                                                                                                                                                                                                                                                                                                                                                                                                                                                                                                                                                                                                                                                                                                                                                                                                                                                                                                                                                                                                                                                                                                                                                                                                                                                                                                                                                                                                                                                                                                                                                                                                                                                                                                                                                                                                                                                                                                                                         | ● FOR OFFICE USE ONLY ●                                                                                                                                                                                                                  |
|                                                                                                                                                                                                                                                                                                                                                                                                                                                                                                                                                                                                                                                                                                                                                                                                                                                                                                                                                                                                                                                                                                                                                                                                                                                                                                                                                                                                                                                                                                                                                                                                                                                                                                                                                                                                                                                                                                                                                                                                                                                                                                                                | / Sq. Ft. Signage Allowed on Parcel:                                                                                                                                                                                                     |
| EXISTING SIGNAGE/TYPE:  (A) (B) FULSH WAN S/  (C) FREESTANDING / W                                                                                                                                                                                                                                                                                                                                                                                                                                                                                                                                                                                                                                                                                                                                                                                                                                                                                                                                                                                                                                                                                                                                                                                                                                                                                                                                                                                                                                                                                                                                                                                                                                                                                                                                                                                                                                                                                                                                                                                                                                                             | /                                                                                                                                                                                                                                        |
|                                                                                                                                                                                                                                                                                                                                                                                                                                                                                                                                                                                                                                                                                                                                                                                                                                                                                                                                                                                                                                                                                                                                                                                                                                                                                                                                                                                                                                                                                                                                                                                                                                                                                                                                                                                                                                                                                                                                                                                                                                                                                                                                | Signage Allowed on Parcel:                                                                                                                                                                                                               |
|                                                                                                                                                                                                                                                                                                                                                                                                                                                                                                                                                                                                                                                                                                                                                                                                                                                                                                                                                                                                                                                                                                                                                                                                                                                                                                                                                                                                                                                                                                                                                                                                                                                                                                                                                                                                                                                                                                                                                                                                                                                                                                                                | Sq. Ft. Signage Allowed on Parcel:  Signage Allowed on Parcel:  Building 132 Sq. Ft.                                                                                                                                                     |
| B B FUSHWAN SI<br>C MESTANDING 121                                                                                                                                                                                                                                                                                                                                                                                                                                                                                                                                                                                                                                                                                                                                                                                                                                                                                                                                                                                                                                                                                                                                                                                                                                                                                                                                                                                                                                                                                                                                                                                                                                                                                                                                                                                                                                                                                                                                                                                                                                                                                             | Sq. Ft. Signage Allowed on Parcel:  Sq. Ft. Building 132 Sq. Ft.  Sq. Ft. Free-Standing 262.5 Sq. Ft.                                                                                                                                    |