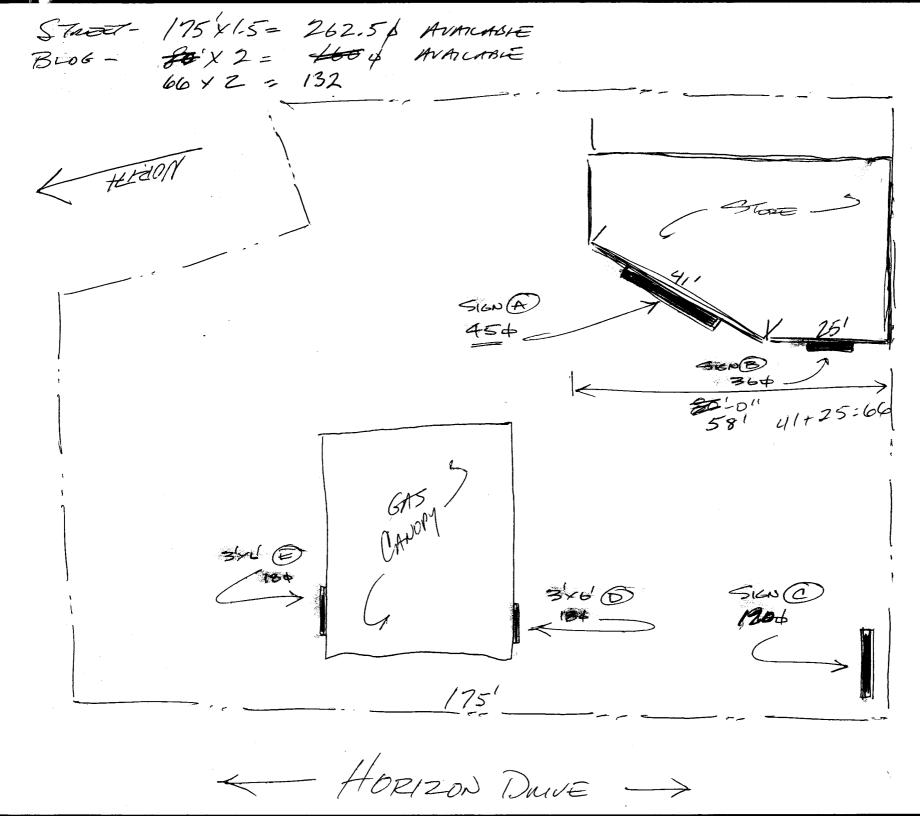

| TAX SCHEDULE 2701-36 BUSINESS NAME Subway STREET ADDRESS 722 Hor PROPERTY OWNER JTM CAS OWNER ADDRESS SAME                                                                                                                                                                                                                                                                                                                                                                                                                                                                  | W LOCO LICENSI<br>Y ZON ADDRE<br>→ TELEPH                                                                                                                                                                       | ACTOR Buds SIGNS<br>ENO. $2020157$<br>SS $1055$ UTE<br>ONE NO. $245-7700$<br>CT PERSON BUD                                        |
|-----------------------------------------------------------------------------------------------------------------------------------------------------------------------------------------------------------------------------------------------------------------------------------------------------------------------------------------------------------------------------------------------------------------------------------------------------------------------------------------------------------------------------------------------------------------------------|-----------------------------------------------------------------------------------------------------------------------------------------------------------------------------------------------------------------|-----------------------------------------------------------------------------------------------------------------------------------|
| I 1. FLUSH WALL I 2. ROOF I 3. FREE-STANDING I 4. PROJECTING I 5. OFF-PREMISE I Externally Illuminated                                                                                                                                                                                                                                                                                                                                                                                                                                                                      | 2 Square Feet per Linear Foot of B 2 Square Feet per Linear Foot of B 2 Traffic Lanes - 0.75 Square Feet 4 or more Traffic Lanes - 1.5 Squa 0.5 Square Feet per each Linear Fo See #3 Spacing Requirements; Not | x Street Frontage are Feet x Street Frontage                                                                                      |
| (1 - 5) Area of Proposed Sign: 36 (1,2,4) Building Façade: 55 (1 - 4) Street Frontage: 75 (2 - 5) Height to Top of Sign: 7                                                                                                                                                                                                                                                                                                                                                                                                                                                  | Square Feet Linear Feet                                                                                                                                                                                         | /_                                                                                                                                |
| EXISTING SIGNAGE/TYPE:  SIGN  A  Total E                                                                                                                                                                                                                                                                                                                                                                                                                                                                                                                                    |                                                                                                                                                                                                                 | ● FOR OFFICE USE ONLY ●  Signage Allowed on Parcel:  Building 132 Sq. Ft.  Free-Standing 262 Sq. Ft.  Total Allowed: 2625 Sq. Ft. |
| NOTE: No sign may exceed 300 square feet. A separate sign clearance is required for each sign. Attach a sketch, to scale, of proposed and existing signage including types, dimensions and lettering. Attach a plot plan, to scale, showing: abutting streets, alleys, easements, driveways, encroachments, property lines, distances from existing buildings to proposed signs and required setbacks. A SEPARATE PERMIT FROM THE BUILDING DEPARTMENT IS ALSO REQUIRED.  I hereby attest that the information on this form and the attached sketches are true and accurate. |                                                                                                                                                                                                                 |                                                                                                                                   |
| Applicant's Signature                                                                                                                                                                                                                                                                                                                                                                                                                                                                                                                                                       | Date Commun                                                                                                                                                                                                     | ity Development Approval Date                                                                                                     |

| 3                                              |                                                                        |                                                           |  |
|------------------------------------------------|------------------------------------------------------------------------|-----------------------------------------------------------|--|
| TAY SCHEDING 27/1-3/A                          | 1-00-114 CONTER                                                        | ACTOR BUD'S SIGNS                                         |  |
|                                                |                                                                        | NTRACTOR <u>Buo's 216NS</u><br>CENSE NO. 2020/57          |  |
|                                                |                                                                        | DRESS /055 UTE                                            |  |
|                                                |                                                                        | PHONE NO. 245-7700                                        |  |
| OWNER ADDRESS SAME                             | <del></del>                                                            | ACT PERSON BUD                                            |  |
| OWNER TO DRESS                                 | CONTA                                                                  | TENSON                                                    |  |
| [ ] 1. FLUSH WALL                              | 2 Square Feet per Linear Foot of I                                     | <u> </u>                                                  |  |
| [ ]/2. ROOF 2 Square Feet per Linear Foot of E |                                                                        |                                                           |  |
| 3. FREE-STANDING                               | 2 Traffic Lanes - 0.75 Square Fee<br>4 or more Traffic Lanes - 1.5 Squ | · 1                                                       |  |
| [ ] 4. PROJECTING                              | 0.5 Square Feet per each Linear F                                      |                                                           |  |
| [ ] 5. OFF-PREMISE                             | See #3 Spacing Requirements; No                                        | t > 300 Square Feet or < 15 Square Feet                   |  |
| [ ] Externally Illuminated                     | Internally Illuminated                                                 | [ ] Non-Illuminated                                       |  |
| <del>-</del>                                   | 2120                                                                   |                                                           |  |
| (1 - 5) Area of Proposed Sign: 7               | Square Feet                                                            |                                                           |  |
| (1,2,4) Building Façade: Foldo                 |                                                                        |                                                           |  |
|                                                | Linear Feet                                                            |                                                           |  |
| '                                              | 6 Feet Clearance to Gra                                                |                                                           |  |
| (5) Distance from all Existing Of              | f-Premise Signs within 600 Feet:                                       | Feet                                                      |  |
|                                                |                                                                        |                                                           |  |
| EXISTING SIGNAGE/TYPE:                         |                                                                        | ● FOR OFFICE USE ONLY ●                                   |  |
| (B) Frushware                                  | Sq. Ft.                                                                | Signage Allowed on Parcel:                                |  |
|                                                | Sq. Ft.                                                                | Building <u>132</u> Sq. Ft.                               |  |
|                                                | Sq. Ft.                                                                | Free-Standing 262, 5 Sq. Ft.                              |  |
| Total 1                                        | Existing: Sq. Ft.                                                      | Total Allowed: 2625 Sq. Ft.                               |  |
| COMMENTS:                                      |                                                                        |                                                           |  |
| 4.0000000000000000000000000000000000000        |                                                                        |                                                           |  |
| NOTE: No sign may exceed 300 squar             | e feet. A senarate sion clearance is                                   | required for each sign. Attach a sketch, to scale, of     |  |
| proposed and existing signage including t      | ypes, dimensions and lettering. Attach                                 | a plot plan, to scale, showing: abutting streets, alleys, |  |
|                                                |                                                                        | buildings to proposed signs and required setbacks. A      |  |
| SEPARATE PERMIT FROM THE BU                    | JILDING DEPARTMENT IS ALSO                                             | O REQUIRED.                                               |  |
| I hereby attest that the information on thi    | is form and the attached sketches are t                                | rue and accurate.                                         |  |
| 1/2/1/2/                                       |                                                                        |                                                           |  |
| 1 mx mm                                        | 5-11-02 Jus                                                            | 1011 ello 5-24-02                                         |  |
| Applicant's Signature                          | Date Commu                                                             | nity Development Approval Date                            |  |
|                                                |                                                                        |                                                           |  |

| TAX SCHEDULE 2701-364-00-114  BUSINESS NAME LOCO FOOD STORE  STREET ADDRESS 722 HONDON DA- PROPERTY OWNER ROB FIRSON                                                                                                                                                                                                                                                                                                                                                                                                                                                                                                                                                                                                                                                                                                                                                                                                                                                                                                                                                                                                                                                                                                                                                                                                                                                                                                                                                                                                                                                                                                                                                                                                                                                                                                                                                                                                                                                                                                                                                                                                           | TELEPHONE NO. 245-7700                                                                                                                                                                                                                   |
|--------------------------------------------------------------------------------------------------------------------------------------------------------------------------------------------------------------------------------------------------------------------------------------------------------------------------------------------------------------------------------------------------------------------------------------------------------------------------------------------------------------------------------------------------------------------------------------------------------------------------------------------------------------------------------------------------------------------------------------------------------------------------------------------------------------------------------------------------------------------------------------------------------------------------------------------------------------------------------------------------------------------------------------------------------------------------------------------------------------------------------------------------------------------------------------------------------------------------------------------------------------------------------------------------------------------------------------------------------------------------------------------------------------------------------------------------------------------------------------------------------------------------------------------------------------------------------------------------------------------------------------------------------------------------------------------------------------------------------------------------------------------------------------------------------------------------------------------------------------------------------------------------------------------------------------------------------------------------------------------------------------------------------------------------------------------------------------------------------------------------------|------------------------------------------------------------------------------------------------------------------------------------------------------------------------------------------------------------------------------------------|
| OWNER ADDRESS SAME                                                                                                                                                                                                                                                                                                                                                                                                                                                                                                                                                                                                                                                                                                                                                                                                                                                                                                                                                                                                                                                                                                                                                                                                                                                                                                                                                                                                                                                                                                                                                                                                                                                                                                                                                                                                                                                                                                                                                                                                                                                                                                             | _ CONTACT PERSON_BUD                                                                                                                                                                                                                     |
| [ ] 2. ROOF 2 Square Feet per 2 Traffic Lanes - 4 or more Traffic [ ] 4. PROJECTING 0.5 Square Feet per 2 Traffic Lanes - 4 or more Traffic 0.5 Square Feet per 4 or more Traffic 0.5 Square Feet per 5 or more Traffic 0.5 Square Feet per 6 or more Traffic 0.5 Square Feet per 7 or more Traffic 0.5 Square Feet per 9 or more Traffic 0.5 Sq | Linear Foot of Building Facade Linear Foot of Building Facade 0.75 Square Feet x Street Frontage Lanes - 1.5 Square Feet x Street Frontage er each Linear Foot of Building Facade equirements; Not > 300 Square Feet or < 15 Square Feet |
| [ ] Externally Illuminated   Internally II                                                                                                                                                                                                                                                                                                                                                                                                                                                                                                                                                                                                                                                                                                                                                                                                                                                                                                                                                                                                                                                                                                                                                                                                                                                                                                                                                                                                                                                                                                                                                                                                                                                                                                                                                                                                                                                                                                                                                                                                                                                                                     |                                                                                                                                                                                                                                          |
| (1 - 5) Area of Proposed Sign: Square Feet (1,2,4) Building Façade: Linear Feet (1 - 4) Street Frontage: Linear Feet (2 - 5) Height to Top of Sign: Peet (5) Distance from all Existing Off-Premise Signs within                                                                                                                                                                                                                                                                                                                                                                                                                                                                                                                                                                                                                                                                                                                                                                                                                                                                                                                                                                                                                                                                                                                                                                                                                                                                                                                                                                                                                                                                                                                                                                                                                                                                                                                                                                                                                                                                                                               | Clearance to Grade: Feet n 600 Feet: Feet                                                                                                                                                                                                |
|                                                                                                                                                                                                                                                                                                                                                                                                                                                                                                                                                                                                                                                                                                                                                                                                                                                                                                                                                                                                                                                                                                                                                                                                                                                                                                                                                                                                                                                                                                                                                                                                                                                                                                                                                                                                                                                                                                                                                                                                                                                                                                                                |                                                                                                                                                                                                                                          |
| EXISTING SIGNAGE/TYPE:                                                                                                                                                                                                                                                                                                                                                                                                                                                                                                                                                                                                                                                                                                                                                                                                                                                                                                                                                                                                                                                                                                                                                                                                                                                                                                                                                                                                                                                                                                                                                                                                                                                                                                                                                                                                                                                                                                                                                                                                                                                                                                         | ● FOR OFFICE USE ONLY ●                                                                                                                                                                                                                  |
|                                                                                                                                                                                                                                                                                                                                                                                                                                                                                                                                                                                                                                                                                                                                                                                                                                                                                                                                                                                                                                                                                                                                                                                                                                                                                                                                                                                                                                                                                                                                                                                                                                                                                                                                                                                                                                                                                                                                                                                                                                                                                                                                | / Sq. Ft. Signage Allowed on Parcel:                                                                                                                                                                                                     |
| EXISTING SIGNAGE/TYPE:  (A) (B) FULSH WAN S/  (C) FREESTANDING / W                                                                                                                                                                                                                                                                                                                                                                                                                                                                                                                                                                                                                                                                                                                                                                                                                                                                                                                                                                                                                                                                                                                                                                                                                                                                                                                                                                                                                                                                                                                                                                                                                                                                                                                                                                                                                                                                                                                                                                                                                                                             | /                                                                                                                                                                                                                                        |
|                                                                                                                                                                                                                                                                                                                                                                                                                                                                                                                                                                                                                                                                                                                                                                                                                                                                                                                                                                                                                                                                                                                                                                                                                                                                                                                                                                                                                                                                                                                                                                                                                                                                                                                                                                                                                                                                                                                                                                                                                                                                                                                                | Signage Allowed on Parcel:                                                                                                                                                                                                               |
|                                                                                                                                                                                                                                                                                                                                                                                                                                                                                                                                                                                                                                                                                                                                                                                                                                                                                                                                                                                                                                                                                                                                                                                                                                                                                                                                                                                                                                                                                                                                                                                                                                                                                                                                                                                                                                                                                                                                                                                                                                                                                                                                | Sq. Ft. Signage Allowed on Parcel:  Signage Allowed on Parcel:  Building 132 Sq. Ft.                                                                                                                                                     |
| B B FUSHWAN SI<br>C MESTANDING 121                                                                                                                                                                                                                                                                                                                                                                                                                                                                                                                                                                                                                                                                                                                                                                                                                                                                                                                                                                                                                                                                                                                                                                                                                                                                                                                                                                                                                                                                                                                                                                                                                                                                                                                                                                                                                                                                                                                                                                                                                                                                                             | Sq. Ft. Signage Allowed on Parcel:  Sq. Ft. Building 132 Sq. Ft.  Sq. Ft. Free-Standing 262.5 Sq. Ft.                                                                                                                                    |