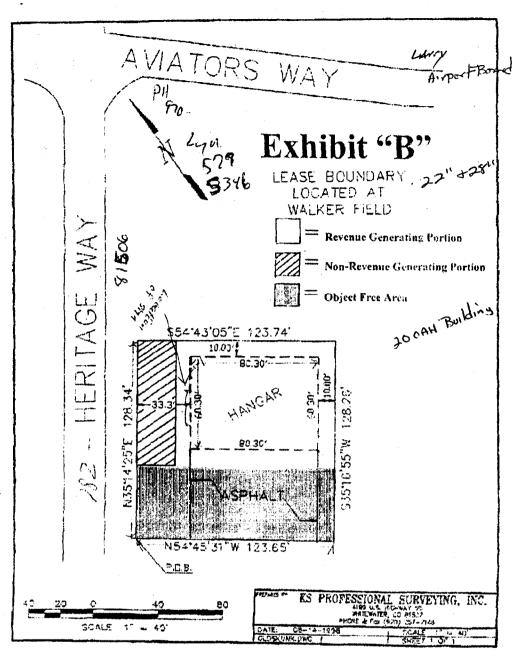

(Canary: Applicant)

AUI ATARES WAY
BUILDING

Stign

HERITAGE WAY

128.34' STREET FRUNT

,

.

G.J. 1' x 25' B"