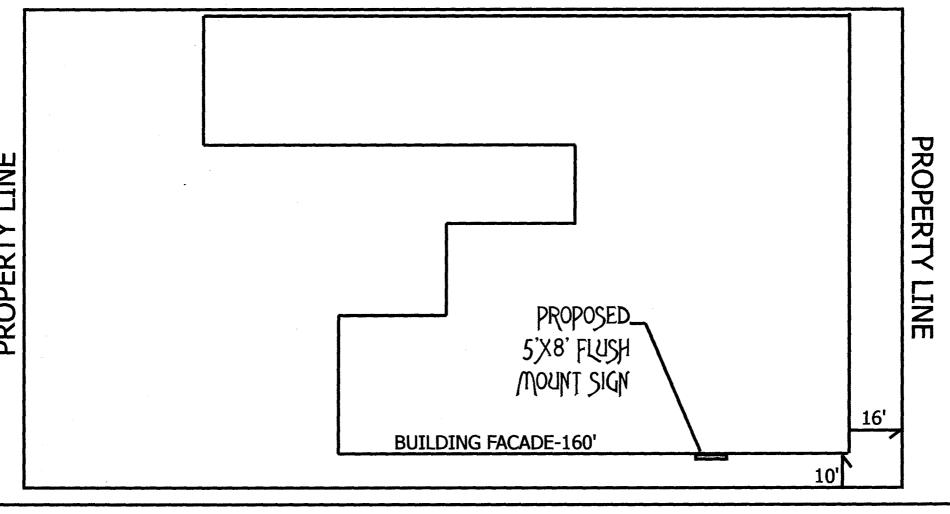

**NOTE:** No sign may exceed 300 square feet. A separate sign permit is required for each sign. Attach a sketch of proposed and existing signage including types, dimensions, lettering, abutting streets, alleys, easements, property lines, and locations. Roof signs shall be manufactured such that no guy wires, braces or supports shall be visible.

6-6-021 50 **Applicant's Signature Community Development Approval** Date

(White: Community Development)

(Canary: Applicant)

(Pink: Code Enforcement)

**PROPERTY LINE** 

4th Ave. Frontage-275'