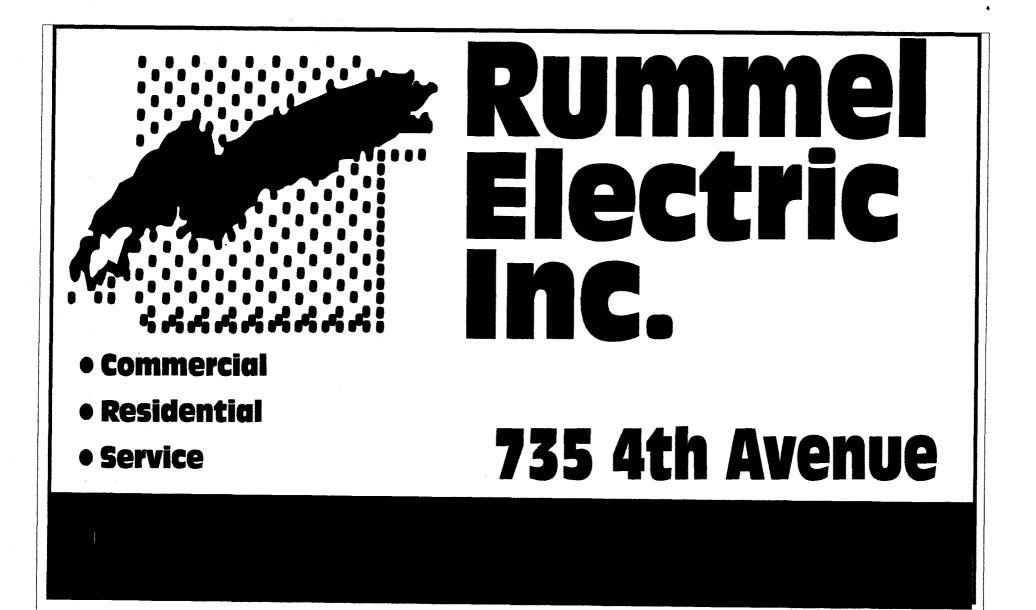

| • · · · · · · · · · · · · · · · · · · · |                                                                                     |                                        |

**NOTE:** No sign may exceed 300 square feet. A separate sign permit is required for each sign. Attach a sketch of proposed and existing signage including types, dimensions, lettering, abutting streets, alleys, easements, property lines, and locations. Roof signs shall be manufactured such that no guy wires, braces or supports shall be visible.

6-6-021 50 **Applicant's Signature Community Development Approval** Date

(White: Community Development)

(Canary: Applicant)

(Pink: Code Enforcement)

**PROPERTY LINE** 



4th Ave. Frontage-275'

## RUMMEL ELECTRIC 735 4TH AVE.

PROPERTY LINE