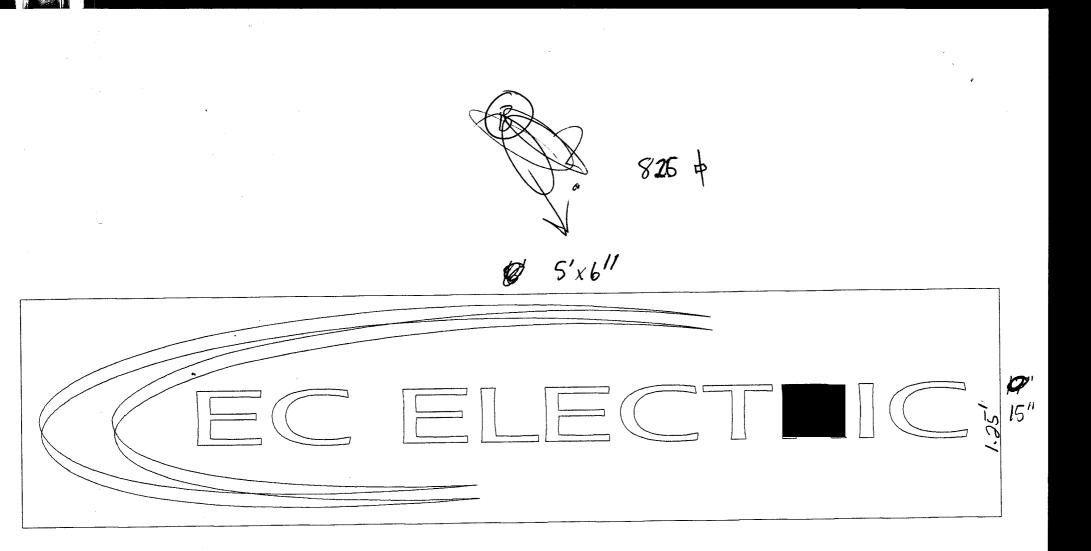

| Community Devel<br>250 North 5th Stree<br>Grand Junction, C<br>(970) 244-1430                                           | opment Department<br>eet                                                                                                                  | Permit No<br>Date Sul<br>FEE \$<br>Tax Schee<br>, Zone                                 |                                             | -154-15        | 002     |
|-------------------------------------------------------------------------------------------------------------------------|-------------------------------------------------------------------------------------------------------------------------------------------|----------------------------------------------------------------------------------------|---------------------------------------------|----------------|---------|
| BUSINESS NAME <u>EC Electr</u><br>STREET ADDRESS <u>747 W.</u><br>PROPERTY OWNER <u>Les cotton</u><br>OWNER ADDRESS     | vhite lie<br>AI                                                                                                                           | ONTRACTOR<br>CENSE NO<br>DDRESS<br>CLEPHONE NO                                         | 2010087<br>1055 ute                         | ghs<br>00      |         |
| Face Change Only (2,3 & 4):           [] 2. ROOF         2 Sq           [] 3. FREE-STANDING         2 Tr           4 or | uare Feet per Linear Foo<br>uare Feet per Linear Foo<br>affic Lanes - 0.75 Square<br>more Traffic Lanes - 1.5<br>Square Feet per each Lin | ot of Building Faca<br>e Feet x Street Fro<br>5 Square Feet x St<br>ear Foot of Buildi | ade<br>ontage<br>reet Frontage<br>ng Facade | on-Illuminated | d       |
| (1,2,4) Building Facade <u>40</u> Linear F<br>(1 - 4) Street Frontage <u>50</u> <u>40</u> Linear F                      | $\  \cdot \  \cdot$                                               | )09-<br>16Feet                                                                         | FOR OFFICE                                  | USE ONLY       |         |
|                                                                                                                         | X Sq. Ft.                                                                                                                                 | -                                                                                      | Allowed on Parce                            | 0              | A       |
| ······································                                                                                  | Sq. Ft.                                                                                                                                   | Building                                                                               |                                             | <u> </u>       | Sq. Ft. |
|                                                                                                                         | Sq. Ft.                                                                                                                                   | Free-Star                                                                              | ding                                        | 150            | Sq. Ft. |
| Total Existing:                                                                                                         | Sq. Ft.                                                                                                                                   | Total                                                                                  | Allowed:                                    | 150            | Sa. Ft. |
|                                                                                                                         | cing existing                                                                                                                             |                                                                                        |                                             |                |         |

1-15-02 02 u **Community Development Approval Applicant's Signature** Date Date

(White: Community Development)

(Canary: Applicant)

(Pink: Code Enforcement)

|                                                                                                                                                                   | SIGN PER<br>Community Develop<br>250 North 5th Street<br>Grand Junction, CO<br>(970) 244-1430 | ment Department                                                                       | Permit No<br>Date Submitted1502<br>FEE \$5.00<br>Tax Schedule $2945-154-15$<br>ZoneF-1                             | 5-002                                                                |
|-------------------------------------------------------------------------------------------------------------------------------------------------------------------|-----------------------------------------------------------------------------------------------|---------------------------------------------------------------------------------------|--------------------------------------------------------------------------------------------------------------------|----------------------------------------------------------------------|
| BUSINESS NAME<br>STREET ADDRESS _<br>PROPERTY OWNER<br>OWNER ADDRESS _                                                                                            | EC Electric<br>747-W. White<br>Les coton                                                      | LIC AD                                                                                | NTRACTOR Bud's Sign's<br>CENSE NO. 2010087<br>DORESS 1055 UTE<br>LEPHONE NO. 245-7700                              |                                                                      |
| Face Change Only (2,<br>[] 2. ROO<br>[] 3. FRED<br>[] 4. PRO                                                                                                      | 3 & 4):         F       2 Squar         E-STANDING       2 Traff         4 or model           | ore Traffic Lanes - 1.5<br>hare Feet per each Line                                    | t of Building Facade<br>e Feet x Street Frontage<br>5 Square Feet x Street Frontage<br>ear Foot of Building Facade | ed                                                                   |
| <ul> <li>(1 - 4) Area of Prop</li> <li>(1,2,4) Building Fac</li> <li>(1 - 4) Street Fronts</li> <li>(2,3,4) Height to To</li> <li>Existing Signage/Typ</li> </ul> | ade <u>40</u> Linear Fee<br>Linear Feet Linear Feet<br>p of Sign <u>8</u> Feet                | Clearance to Grade                                                                    | 5 Feet<br>• FOR OFFICE USE ONLY                                                                                    | $-\rho()$                                                            |
| Total Existin                                                                                                                                                     | ng:                                                                                           | X         Sq. Ft.           Sq. Ft.         Sq. Ft.           Sq. Ft.         Sq. Ft. | Signage Allowed on Parcel:SiveBuilding80Free-Standing93.75Total Allowed:93.75                                      | <u>Sq. Ft.</u><br><u>Sq. Ft.</u><br><u>Sq. Ft.</u><br><u>Sq. Ft.</u> |