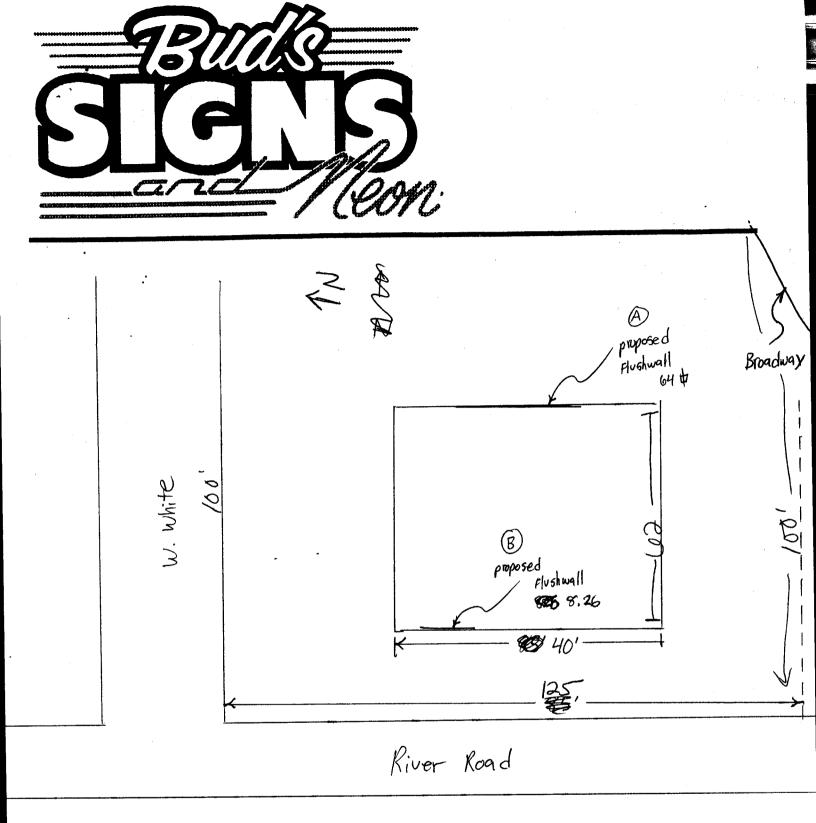

| Community Devel<br>250 North 5th Stree<br>Grand Junction, C<br>(970) 244-1430                                           | opment Department<br>eet                                                                                                                  | Permit No<br>Date Sul<br>FEE \$<br>Tax Schee<br>, Zone                                 |                                             | -154-15        | 002     |
|-------------------------------------------------------------------------------------------------------------------------|-------------------------------------------------------------------------------------------------------------------------------------------|----------------------------------------------------------------------------------------|---------------------------------------------|----------------|---------|
| BUSINESS NAME <u>EC Electr</u><br>STREET ADDRESS <u>747 W.</u><br>PROPERTY OWNER <u>Les cotton</u><br>OWNER ADDRESS     | vhite lie<br>AI                                                                                                                           | ONTRACTOR<br>CENSE NO<br>DDRESS<br>CLEPHONE NO                                         | 2010087<br>1055 ute                         | ghs<br>00      |         |
| Face Change Only (2,3 & 4):           [] 2. ROOF         2 Sq           [] 3. FREE-STANDING         2 Tr           4 or | uare Feet per Linear Foo<br>uare Feet per Linear Foo<br>affic Lanes - 0.75 Square<br>more Traffic Lanes - 1.5<br>Square Feet per each Lin | ot of Building Faca<br>e Feet x Street Fro<br>5 Square Feet x St<br>ear Foot of Buildi | ade<br>ontage<br>reet Frontage<br>ng Facade | on-Illuminated | d       |
| (1,2,4) Building Facade <u>40</u> Linear F<br>(1 - 4) Street Frontage <u>50</u> <u>40</u> Linear F                      | $\  \cdot \  \cdot$                                               | )09-<br>16Feet                                                                         | FOR OFFICE                                  | USE ONLY       |         |
|                                                                                                                         | X Sq. Ft.                                                                                                                                 | -                                                                                      | Allowed on Parce                            | 0              | A       |
| ······································                                                                                  | Sq. Ft.                                                                                                                                   | Building                                                                               |                                             | <u> </u>       | Sq. Ft. |
|                                                                                                                         | Sq. Ft.                                                                                                                                   | Free-Star                                                                              | ding                                        | 150            | Sq. Ft. |
| Total Existing:                                                                                                         | Sq. Ft.                                                                                                                                   | Total                                                                                  | Allowed:                                    | 150            | Sa. Ft. |
|                                                                                                                         | cing existing                                                                                                                             |                                                                                        |                                             |                |         |

1-15-02 02 u **Community Development Approval Applicant's Signature** Date Date

(White: Community Development)

(Canary: Applicant)

(Pink: Code Enforcement)

|                                                                                                                                                                   | SIGN PER<br>Community Develop<br>250 North 5th Street<br>Grand Junction, CO<br>(970) 244-1430 | ment Department                                                                       | Permit No<br>Date Submitted1502<br>FEE \$5.00<br>Tax Schedule $2945-154-15$<br>ZoneF-1                             | 5-002                                                                |
|-------------------------------------------------------------------------------------------------------------------------------------------------------------------|-----------------------------------------------------------------------------------------------|---------------------------------------------------------------------------------------|--------------------------------------------------------------------------------------------------------------------|----------------------------------------------------------------------|
| BUSINESS NAME<br>STREET ADDRESS _<br>PROPERTY OWNER<br>OWNER ADDRESS _                                                                                            | EC Electric<br>747-W. White<br>Les coton                                                      | LIC AD                                                                                | NTRACTOR Bud's Sign's<br>CENSE NO. 2010087<br>DORESS 1055 UTE<br>LEPHONE NO. 245-7700                              |                                                                      |
| Face Change Only (2,<br>[] 2. ROO<br>[] 3. FRED<br>[] 4. PRO                                                                                                      | 3 & 4):         F       2 Squar         E-STANDING       2 Traff         4 or model           | ore Traffic Lanes - 1.5<br>hare Feet per each Line                                    | t of Building Facade<br>e Feet x Street Frontage<br>5 Square Feet x Street Frontage<br>ear Foot of Building Facade | ed                                                                   |
| <ul> <li>(1 - 4) Area of Prop</li> <li>(1,2,4) Building Fac</li> <li>(1 - 4) Street Fronts</li> <li>(2,3,4) Height to To</li> <li>Existing Signage/Typ</li> </ul> | ade <u>40</u> Linear Fee<br>Linear Feet Linear Feet<br>p of Sign <u>8</u> Feet                | Clearance to Grade                                                                    | 5 Feet<br>• FOR OFFICE USE ONLY                                                                                    | $-\rho()$                                                            |
| Total Existin                                                                                                                                                     | ng:                                                                                           | X         Sq. Ft.           Sq. Ft.         Sq. Ft.           Sq. Ft.         Sq. Ft. | Signage Allowed on Parcel:SiveBuilding80Free-Standing93.75Total Allowed:93.75                                      | <u>Sq. Ft.</u><br><u>Sq. Ft.</u><br><u>Sq. Ft.</u><br><u>Sq. Ft.</u> |