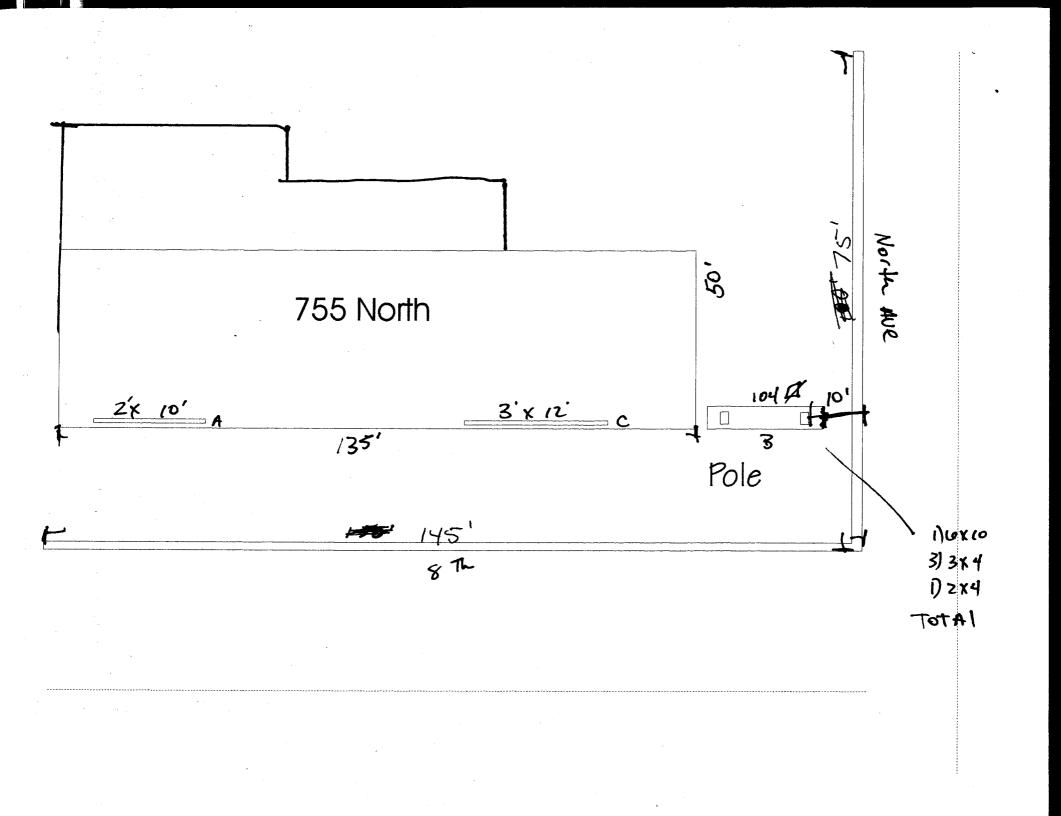

Community Development Approval <u>2/27/02</u> Date 2 **Applicant's Signature** Date

(White: Community Development)

(Canary: Applicant)

|                                                                                                                                                                                                                                                                                                                                                                                                                                                                                                                                                                                                                                                                                                                                                                                                                                                                                                                                                                                                                                                                                                                                                                                                                                                                                                                                                                                                                                                                                                                                                                                                                                                                                                                                                                                                                                                                                                                                                                                                                                                                                                                                                                                                                                                                                                                                                                                                                                                            | Community Development Department<br>250 North 5th Street<br>Grand Junction, CO 81501<br>(970) 244-1430                           |                                                                                                                                 |                                                                            | Permit No.<br>Date Submitted $22702$<br>FEE \$ 5.00<br>Tax Schedule $2701-3101-00-004$<br>Zone $2701-3101-00-004$ |                                     |  |
|------------------------------------------------------------------------------------------------------------------------------------------------------------------------------------------------------------------------------------------------------------------------------------------------------------------------------------------------------------------------------------------------------------------------------------------------------------------------------------------------------------------------------------------------------------------------------------------------------------------------------------------------------------------------------------------------------------------------------------------------------------------------------------------------------------------------------------------------------------------------------------------------------------------------------------------------------------------------------------------------------------------------------------------------------------------------------------------------------------------------------------------------------------------------------------------------------------------------------------------------------------------------------------------------------------------------------------------------------------------------------------------------------------------------------------------------------------------------------------------------------------------------------------------------------------------------------------------------------------------------------------------------------------------------------------------------------------------------------------------------------------------------------------------------------------------------------------------------------------------------------------------------------------------------------------------------------------------------------------------------------------------------------------------------------------------------------------------------------------------------------------------------------------------------------------------------------------------------------------------------------------------------------------------------------------------------------------------------------------------------------------------------------------------------------------------------------------|----------------------------------------------------------------------------------------------------------------------------------|---------------------------------------------------------------------------------------------------------------------------------|----------------------------------------------------------------------------|-------------------------------------------------------------------------------------------------------------------|-------------------------------------|--|
| BUSINESS NAME<br>STREET ADDRESS<br>PROPERTY OWNER<br>OWNER ADDRESS                                                                                                                                                                                                                                                                                                                                                                                                                                                                                                                                                                                                                                                                                                                                                                                                                                                                                                                                                                                                                                                                                                                                                                                                                                                                                                                                                                                                                                                                                                                                                                                                                                                                                                                                                                                                                                                                                                                                                                                                                                                                                                                                                                                                                                                                                                                                                                                         | 755 North A                                                                                                                      | 10.                                                                                                                             | LICENSE N<br>ADDRESS                                                       | TOR <u>Platinu</u><br>NO. <u>20208/</u><br><u>2916 I-</u><br>NENO. <u>248-</u>                                    | 12<br>703                           |  |
|                                                                                                                                                                                                                                                                                                                                                                                                                                                                                                                                                                                                                                                                                                                                                                                                                                                                                                                                                                                                                                                                                                                                                                                                                                                                                                                                                                                                                                                                                                                                                                                                                                                                                                                                                                                                                                                                                                                                                                                                                                                                                                                                                                                                                                                                                                                                                                                                                                                            | ,                                                                                                                                | quare Feet per Linear                                                                                                           | Foot of Bui                                                                | Iding Facade                                                                                                      | ,                                   |  |
| 7 [] 4. PRO.                                                                                                                                                                                                                                                                                                                                                                                                                                                                                                                                                                                                                                                                                                                                                                                                                                                                                                                                                                                                                                                                                                                                                                                                                                                                                                                                                                                                                                                                                                                                                                                                                                                                                                                                                                                                                                                                                                                                                                                                                                                                                                                                                                                                                                                                                                                                                                                                                                               | F 2 S<br>C-STANDING 2 T<br>4 o                                                                                                   | Quare Feet per Linear<br>Traffic Lanes - 0.75 So<br>or more Traffic Lanes<br>S Square Feet per each<br>ated - No Change in J    | uare Feet x<br>- 1.5 Square<br>Linear Foo                                  | Street Frontage<br>Feet x Street Fronta<br>t of Building Facade                                                   | · · · · · · · · · · · · · · · · · · |  |
| [ ] 2. ROO<br>[ ] 3. FREI<br>[ ] 4. PRO<br>[ ] 5. FREI<br>[ ] 4. PRO<br>[ ] 5. FREI<br>[ ] 5. | F 2 S   C-STANDING 2 T   4 0   VECTING 0.5                                                                                       | Fraffic Lanes - 0.75 So<br>r more Traffic Lanes<br>Square Feet per each<br>ated - No Change in I<br>Square Feet<br>Feet<br>Feet | uare Feet x<br>- 1.5 Square<br>Linear Foo<br>Electrical S                  | Street Frontage<br>Peet x Street Fronta<br>t of Building Facade<br>ervice                                         |                                     |  |
| [ ] 2. ROO<br>[ ] 3. FREI<br>[ ] 4. PRO<br>[ ] 4. PRO                                                                                                                                                                                                                                                                                                                                                                                                                                                                                                                                                                                                                                                                                                                                                                                                                                                                                                                                                                                                                                                                                                                                                                                                                                                                                                                                                                                                                                                                                                                                                                                                                                                                                                                                                                                                                                                                                                                                                                                                                                                                                                                                                                                                                                            | F 2 S<br>C-STANDING 2 T<br>4 o<br>VECTING 0.5<br>7 or Internally Illumina<br>posed Sign 104<br>ade 135 Linear<br>p of Sign 2.5 F | Fraffic Lanes - 0.75 So<br>r more Traffic Lanes<br>Square Feet per each<br>ated - No Change in I<br>Square Feet<br>Feet<br>Feet | uare Feet x<br>- 1.5 Square<br>Linear Foo<br>Electrical S<br>ade 25<br>Ft. | Street Frontage<br>Feet x Street Fronta<br>t of Building Facade<br>ervice                                         | [] Non-Illuminated                  |  |

**NOTE:** No sign may exceed 300 square feet. A separate sign permit is required for each sign. Attach a sketch of proposed and existing signage including types, dimensions, lettering, abutting streets, alleys, easements, property lines, and locations. Roof signs shere be manufactured such that no guy wires, braces or supports shall be visible.