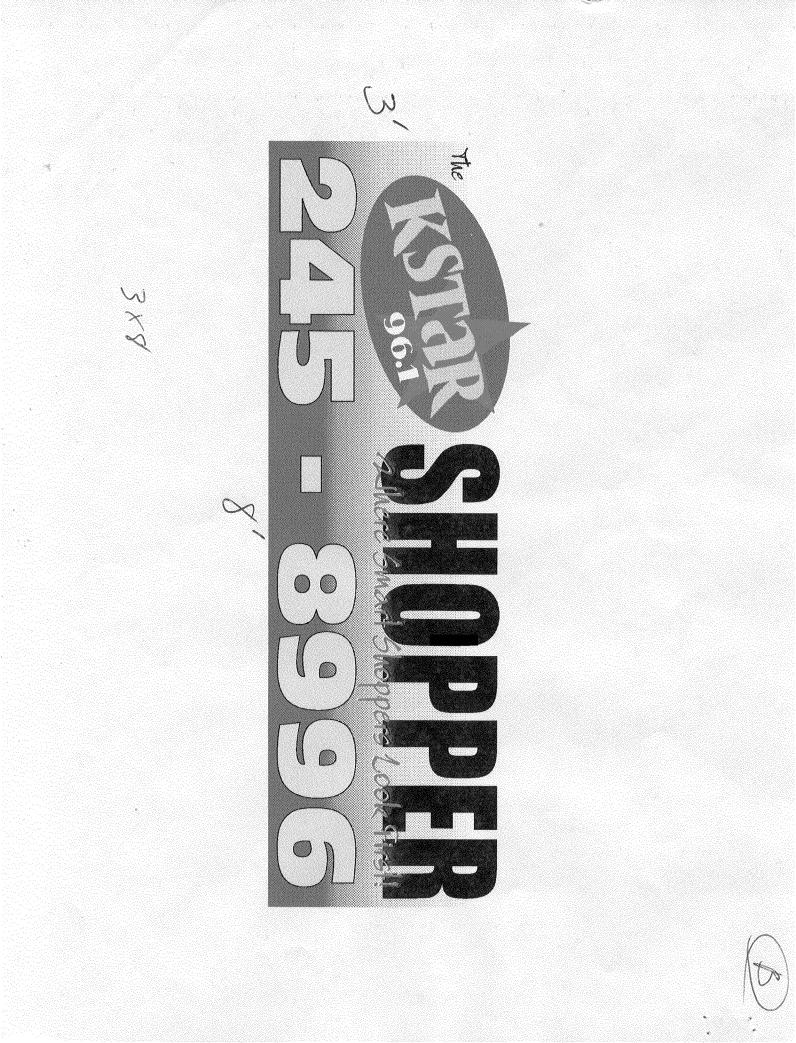

(White: Community Development)

(Canary: Applicant)

(Pink: Code Enforcement)

WALL Sign

2010 - 2010 1010 1010

SIGN PERMIT Permit No. Date Submitted \_10-21-02 **Community Development Department** FEE\$ 5.00 250 North 5th Street Tax Schedule 2945-141-02-00 Grand Junction. CO 81501 (970) 244-1430 Zone contractor Soundough Sight License NO. 2020973 Address 2223 H.Kd BUSINESS NAME K-Star Shoppen STREET ADDRESS 755 North Ave PROPERTY OWNER Cheryl+ Benny Kilgore OWNER ADDRESS TELEPHONE NO. 243 - 1383OWNER ADDRESS FLUSH WALL 141. 2 Square Feet per Linear Foot of Building Facade Face Change Only (2,3 & 4): ROOF 2 Square Feet per Linear Foot of Building Facade [] 2. 2 Traffic Lanes - 0.75 Square Feet x Street Frontage []3. **FREE-STANDING** 4 or more Traffic Lanes - 1.5 Square Feet x Street Frontage 0.5 Square Feet per each Linear Foot of Building Facade PROJECTING [] 4. Mon-Illuminated [] Existing Externally or Internally Illuminated - No Change in Electrical Service Area of Proposed Sign 24 Square Feet (1 - 4)Building Facade 135 Linear Feet Sth St. Frantage (1,2,4)Street Frontage 145 Linear Feet 8th St (1 - 4)(2,3,4)Feet Clearance to Grade Height to Top of Sign Feet ● FOR OFFICE USE ONLY ● Existing Signage/Type: St. Signage Allowed on Parcel: Sq. Ft. 07 56 Sq. Ft. Building 270 Sq. Ft. 08. Free-Standing Sq. Ft. Sq. Ft. **Total Existing:** Sq. Ft. Total Allowed: Sa. **COMMENTS:** 

**NOTE:** No sign may exceed 300 square feet. A separate sign permit is required for each sign. Attach a sketch of proposed and existing signage including types, dimensions, lettering, abutting streets, alleys, easements, property lines, and locations. Roof signs shall be manufactured such that no guy wires, braces or supports shall be visible.

18/02 Dayleen Henderson 10-24-02 Community Development Approval Date Applicant's Signature Date

(White: Community Development)

(Canary: Applicant)

SIGN PERMIT Permit No. Date Submitted 10-21-02 **Community Development Department** 250 North 5th Street FEE \$ 5.00 Tax Schedule Grand Junction. CO 81501 (970) 244-1430 Zone C-CONTRACTOR BUSINESS NAME LICENSE NO. ZOZO STREET ADDRESS Kilgore ADDRESS PROPERTY OWNER TELEPHONE NO. **OWNER ADDRESS** []1. FLUSH WALL 2 Square Feet per Linear Foot of Building Facade Face Change Only (2,3 & 4): ROOF 2 Square Feet per Linear Foot of Building Facade []2. 2 Traffic Lanes - 0.75 Square Feet x Street Frontage 145. **FREE-STANDING** 4 or more Traffic Lanes - 1.5 Square Feet x Street Frontage PROJECTING 0.5 Square Feet per each Linear Foot of Building Facade [] 4. Existing Externally or Internally Illuminated - No Change in Electrical Service [] Non-Illuminated Area of Proposed Sign (1 - 4)Square Feet 8th Building Facade 135 Linear Feet (1,2,4)Street Frontage 145 Linear Feet 84 St (1 - 4)(2,3,4)Feet Height to Top of Sign Feet Clearance to Grade ● FOR OFFICE USE ONLY ● Existing Signage/Type: 8-H H Signage Allowed on Parcel: Sq. Ft. cludes proposed Sq. Ft. Building Sq. Ft. 270 108 Sq. Ft. Free-Standing Sq. Ft. ۶0 Int uch 70 **Total Existing:** Sq. Ft. Total Allowed: Sa. Ft to 3'x 4' cobilet on exist 02 F