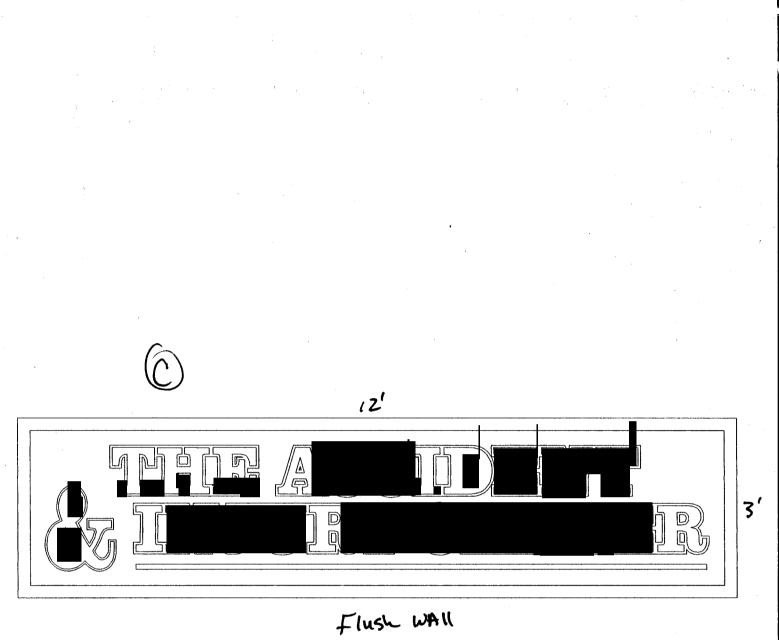

**NOTE:** No sign may exceed 300 square feet. A separate sign permit is required for each sign. Attach a sketch of proposed and existing signage including types, dimensions, lettering, abutting streets, alleys, easements, property lines, and locations. Roof signs shere be manufactured such that no guy wires, braces or supports shall be visible.

2/2/02 C. four Jubon Date Community Development Approval 8 09 Applicant's Signature Date

(White: Community Development)

(Canary: Applicant)

|                                                                        | <b>S</b> IGN                                                                        | Permit                         |                  | Permit No.               | 40243                                                                                                                                       |
|------------------------------------------------------------------------|-------------------------------------------------------------------------------------|--------------------------------|------------------|--------------------------|---------------------------------------------------------------------------------------------------------------------------------------------|
| OLOR AV                                                                | Community                                                                           | Development Depa               | rtment           | Date Submitted           | 2127102                                                                                                                                     |
|                                                                        | 250 North 5                                                                         | th Street                      |                  | FEE \$ <u>5.</u>         | <b>70</b>                                                                                                                                   |
| $\sim$                                                                 | Grand Junc                                                                          | tion, CO 81501                 |                  | Tax Schedule             | )=301-00-094                                                                                                                                |
| (                                                                      | (970) 244-14                                                                        | 130                            |                  | Zone C ~                 |                                                                                                                                             |
|                                                                        |                                                                                     | · .                            |                  | 2945-11                  | 11-02-004                                                                                                                                   |
| BUSINESS NAME<br>STREET ADDRESS _<br>PROPERTY OWNER<br>OWNER ADDRESS _ | 755 Nor                                                                             | - 2 IvJuy (<br>fu Ave<br>Du'ce | LICENS           | ENO. 202081              | um Sign (0<br>2<br>-703<br>-9477                                                                                                            |
| 1. FLU:                                                                | SH WALL                                                                             | 2 Square Feet per l            | Linear Foot of I | Building Facade          | · · · · · · · · · · · · · · · · · · ·                                                                                                       |
| Face Change Only (2,                                                   | <u>3 &amp; 4)</u> :                                                                 |                                |                  |                          |                                                                                                                                             |
| [] 2. ROO                                                              |                                                                                     | 2 Square Feet per l            |                  | ÷                        |                                                                                                                                             |
| [] <b>3</b> . <b>FRE</b>                                               | E-STANDING                                                                          | 2 Traffic Lanes - 0            | -                | +                        |                                                                                                                                             |
|                                                                        | TECTING                                                                             |                                | -                | are Feet x Street Fronta | ge                                                                                                                                          |
| [] 4. PRO                                                              | JECTING                                                                             | 0.5 Square Feet pe             | r each Linear F  | oot of Building Facade   |                                                                                                                                             |
| <b>K</b>   Existing Externall                                          | v or Internally Ill                                                                 | uminated - No Chan             | ge in Electrical | Service                  | ] Non-Illuminated                                                                                                                           |
| (1,2,4)Building Fac(1 - 4)Street Front                                 | posed Sign <u>3</u><br>cade <u>135</u><br>age <u>F32148</u><br>op of Sign <u>12</u> | Linear Feet<br>inear Feet      | to Grade _/ 기    | L Feet                   |                                                                                                                                             |
|                                                                        |                                                                                     | <u> </u>                       |                  | ● FOR OFF                | FICE USE ONLY •                                                                                                                             |
|                                                                        | •                                                                                   |                                |                  | Signage Allowed on       |                                                                                                                                             |
|                                                                        | <b>1</b>                                                                            |                                |                  |                          |                                                                                                                                             |
|                                                                        |                                                                                     | 104                            |                  | Building                 | 270 Sq. Ft.                                                                                                                                 |
|                                                                        | 0                                                                                   |                                |                  | Free-Standing            | 168,75 Sq. Ft.                                                                                                                              |
|                                                                        |                                                                                     |                                |                  | Total Allowed:           | 270 Sq. Ft.                                                                                                                                 |
| COMMENTS:                                                              | Existing                                                                            | New f                          |                  | wly                      | . · · · ·                                                                                                                                   |
| proposed and existin                                                   | ng signage includ                                                                   | ing types, dimension           | ns, lettering, a |                          | th sign. Attach a sketch of<br>, easements, property lines,<br>shall be visible.<br>$\mathcal{N} = \frac{\partial \mathcal{F}}{\partial 2}$ |
| Applicant's Signatu                                                    | ire                                                                                 | Date Date                      | Community        | Development Appr         | oval Date                                                                                                                                   |