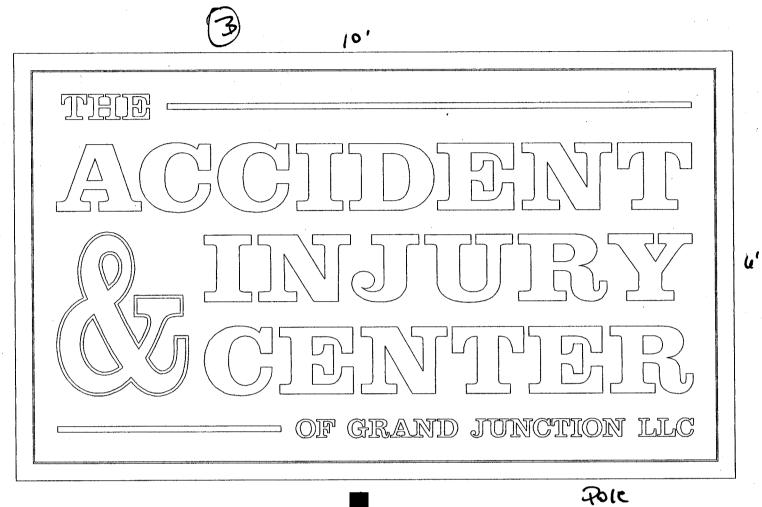

2/2/02 C. four Jubon Date Community Development Approval 8 09 Applicant's Signature Date

(White: Community Development)

(Canary: Applicant)

|                                                                        | <b>S</b> IGN                                                                        | Permit                         |                  | Permit No.               | 40243                                                                                                                                       |
|------------------------------------------------------------------------|-------------------------------------------------------------------------------------|--------------------------------|------------------|--------------------------|---------------------------------------------------------------------------------------------------------------------------------------------|
| OLOR AV                                                                | Community                                                                           | Development Depa               | rtment           | Date Submitted           | 2127102                                                                                                                                     |
|                                                                        | 250 North 5                                                                         | th Street                      |                  | FEE \$ <u>5.</u>         | <b>70</b>                                                                                                                                   |
| $\sim$                                                                 | Grand Junc                                                                          | tion, CO 81501                 |                  | Tax Schedule             | )=301-00-094                                                                                                                                |
| (                                                                      | (970) 244-14                                                                        | 130                            |                  | Zone C ~                 |                                                                                                                                             |
|                                                                        |                                                                                     | · .                            |                  | 2945-11                  | 11-02-004                                                                                                                                   |
| BUSINESS NAME<br>STREET ADDRESS _<br>PROPERTY OWNER<br>OWNER ADDRESS _ | 755 Nor                                                                             | - 2 IvJuy (<br>fu Ave<br>Du'ce | LICENS           | ENO. 202081              | um Sign (0<br>2<br>-703<br>-9477                                                                                                            |
| 1. FLU:                                                                | SH WALL                                                                             | 2 Square Feet per l            | Linear Foot of I | Building Facade          | · · · · · · · · · · · · · · · · · · ·                                                                                                       |
| Face Change Only (2,                                                   | <u>3 &amp; 4)</u> :                                                                 |                                |                  |                          |                                                                                                                                             |
| [] 2. ROO                                                              |                                                                                     | 2 Square Feet per l            |                  | ÷                        |                                                                                                                                             |
| [] <b>3</b> . <b>FRE</b>                                               | E-STANDING                                                                          | 2 Traffic Lanes - 0            | -                | +                        |                                                                                                                                             |
|                                                                        | TECTING                                                                             |                                | -                | are Feet x Street Fronta | ge                                                                                                                                          |
| [] 4. PRO                                                              | JECTING                                                                             | 0.5 Square Feet pe             | r each Linear F  | oot of Building Facade   |                                                                                                                                             |
| <b>K</b>   Existing Externall                                          | v or Internally Ill                                                                 | uminated - No Chan             | ge in Electrical | Service                  | ] Non-Illuminated                                                                                                                           |
| (1,2,4)Building Fac(1 - 4)Street Front                                 | posed Sign <u>3</u><br>cade <u>135</u><br>age <u>F32148</u><br>op of Sign <u>12</u> | Linear Feet<br>inear Feet      | to Grade _/ 기    | L Feet                   |                                                                                                                                             |
|                                                                        |                                                                                     | <u> </u>                       |                  | ● FOR OFF                | FICE USE ONLY •                                                                                                                             |
|                                                                        | •                                                                                   |                                |                  | Signage Allowed on       |                                                                                                                                             |
|                                                                        | <b>1</b>                                                                            |                                |                  |                          |                                                                                                                                             |
|                                                                        |                                                                                     | 104                            |                  | Building                 | 270 Sq. Ft.                                                                                                                                 |
|                                                                        | 0                                                                                   |                                |                  | Free-Standing            | 168,75 Sq. Ft.                                                                                                                              |
|                                                                        |                                                                                     |                                |                  | Total Allowed:           | 270 Sq. Ft.                                                                                                                                 |
| COMMENTS:                                                              | Existing                                                                            | New f                          |                  | wly                      | . · · · ·                                                                                                                                   |
| proposed and existin                                                   | ng signage includ                                                                   | ing types, dimension           | ns, lettering, a |                          | th sign. Attach a sketch of<br>, easements, property lines,<br>shall be visible.<br>$\mathcal{N} = \frac{\partial \mathcal{F}}{\partial 2}$ |
| Applicant's Signatu                                                    | ire                                                                                 | Date Date                      | Community        | Development Appr         | oval Date                                                                                                                                   |