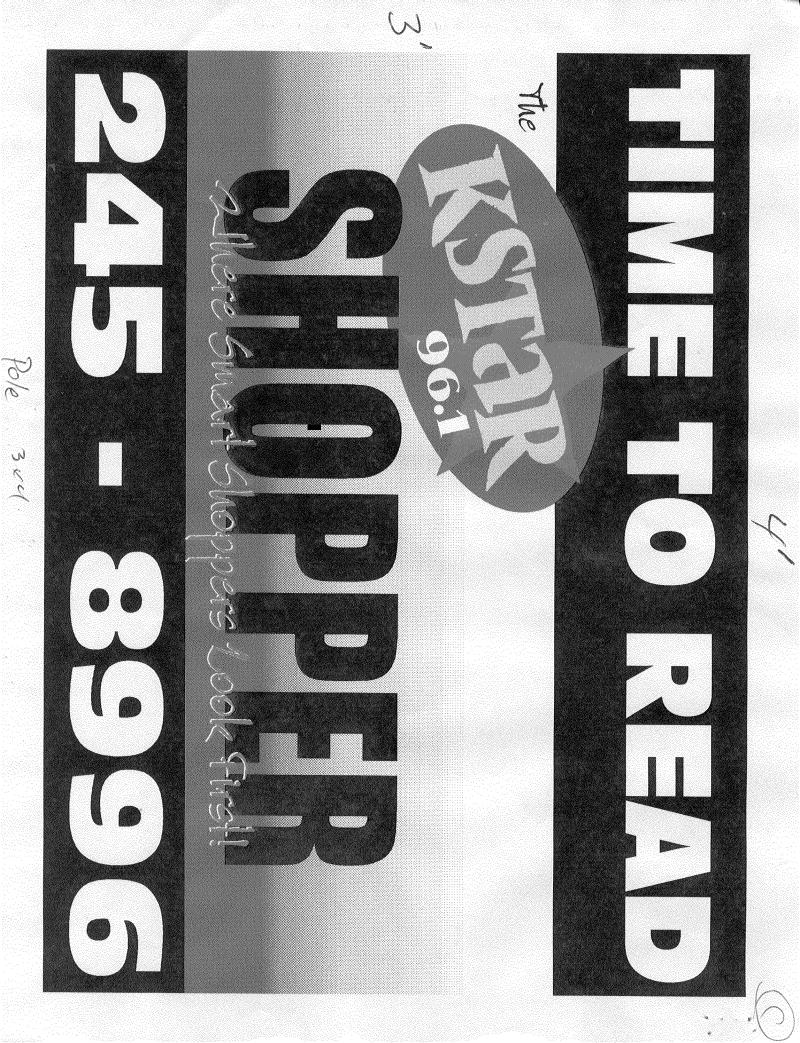

**NOTE:** No sign may exceed 300 square feet. A separate sign permit is required for each sign. Attach a sketch of proposed and existing signage including types, dimensions, lettering, abutting streets, alleys, easements, property lines, and locations. Roof signs shall be manufactured such that no guy wires, braces or supports shall be visible.

Dayleen Henderson Community Development Approval [0/18/02 10-24-02 **Applicant's Signature** 

(White: Community Development)

(Canary: Applicant)