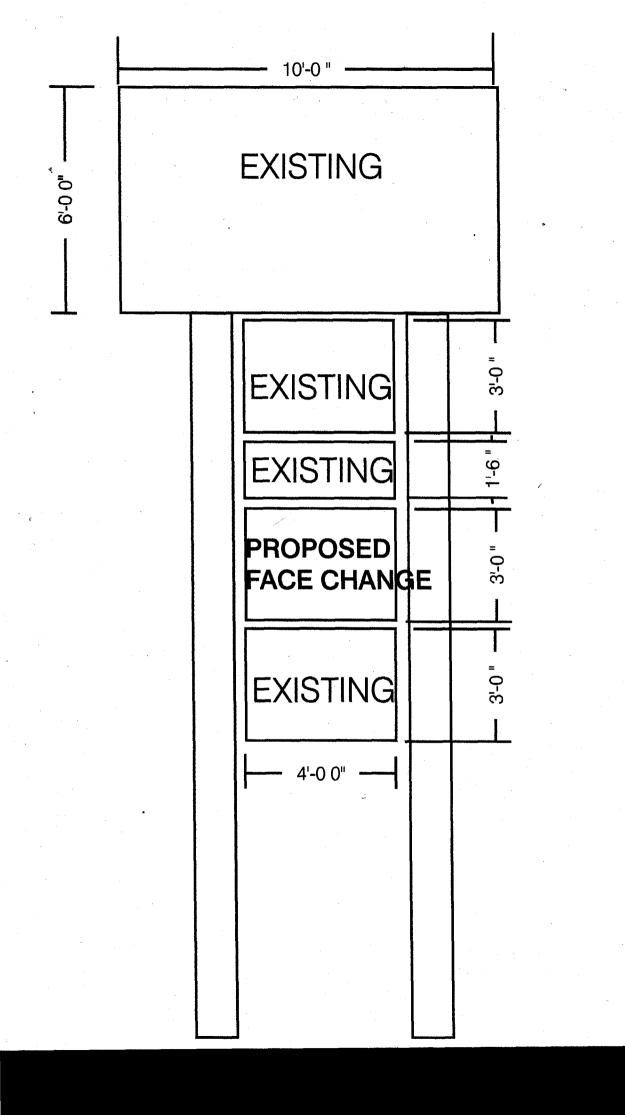

18/02 Dayleen Henderson 10-24-02 Community Development Approval Date Applicant's Signature Date

(White: Community Development)

(Canary: Applicant)

SIGN PERMIT Permit No. Date Submitted 10-21-02 **Community Development Department** 250 North 5th Street FEE \$ 5.00 Tax Schedule Grand Junction. CO 81501 (970) 244-1430 Zone C-CONTRACTOR BUSINESS NAME LICENSE NO. ZOZO STREET ADDRESS Kilgore ADDRESS PROPERTY OWNER TELEPHONE NO. **OWNER ADDRESS** []1. FLUSH WALL 2 Square Feet per Linear Foot of Building Facade Face Change Only (2,3 & 4): ROOF 2 Square Feet per Linear Foot of Building Facade []2. 2 Traffic Lanes - 0.75 Square Feet x Street Frontage 145. **FREE-STANDING** 4 or more Traffic Lanes - 1.5 Square Feet x Street Frontage PROJECTING 0.5 Square Feet per each Linear Foot of Building Facade [] 4. Existing Externally or Internally Illuminated - No Change in Electrical Service [] Non-Illuminated Area of Proposed Sign (1 - 4)Square Feet 8th Building Facade 135 Linear Feet (1,2,4)Street Frontage 145 Linear Feet 84 St (1 - 4)(2,3,4)Feet Height to Top of Sign Feet Clearance to Grade ● FOR OFFICE USE ONLY ● Existing Signage/Type: 8-H H Signage Allowed on Parcel: Sq. Ft. cludes proposed Sq. Ft. Building Sq. Ft. 270 108 Sq. Ft. Free-Standing Sq. Ft. ۶0 Int uch 70 **Total Existing:** Sq. Ft. Total Allowed: Sa. Ft to 3'x 4' cobilet on exist 02 F

Dayleen Henderson Community Development Approval [0/18/02 10-24-02 **Applicant's Signature** 

(White: Community Development)

(Canary: Applicant)