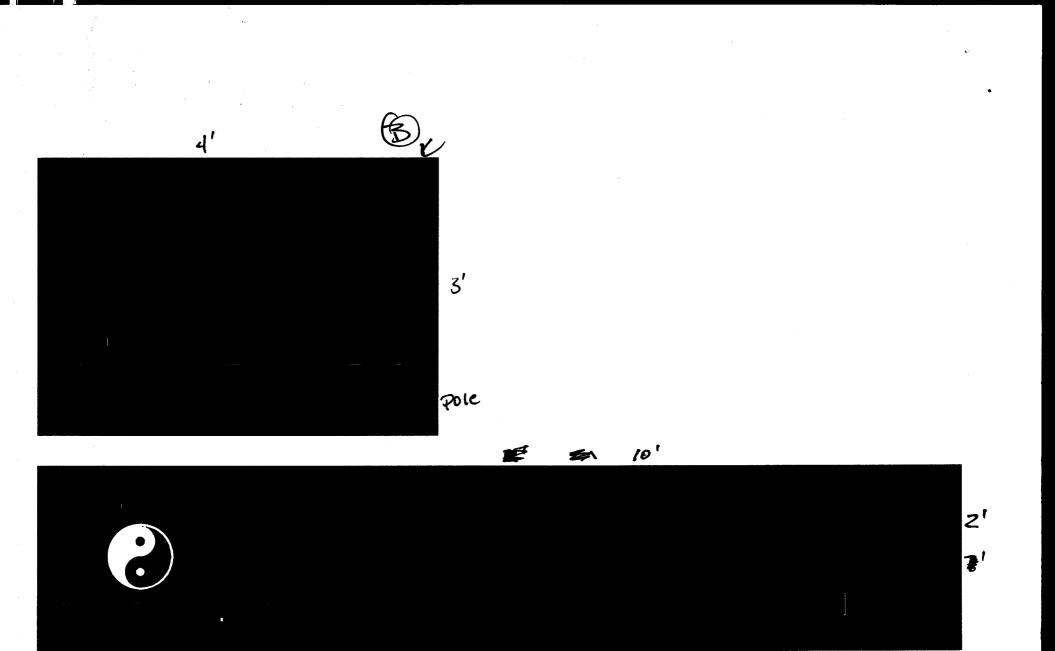

(White: Community Development)

(Canary: Applicant)

(Pink: Code Enforcement)

WALL Sign

2010 - 2010 1010 1010

SIGN PERMIT Permit No. Date Submitted \_10-21-02 **Community Development Department** FEE\$ 5.00 250 North 5th Street Tax Schedule 2945-141-02-00 Grand Junction. CO 81501 (970) 244-1430 Zone contractor Soundough Sight License NO. 2020973 Address 2223 H.Kd BUSINESS NAME K-Star Shoppen STREET ADDRESS 755 North Ave PROPERTY OWNER Cheryl+ Benny Kilgore OWNER ADDRESS TELEPHONE NO. 243 - 1383OWNER ADDRESS FLUSH WALL 141. 2 Square Feet per Linear Foot of Building Facade Face Change Only (2,3 & 4): ROOF 2 Square Feet per Linear Foot of Building Facade [] 2. 2 Traffic Lanes - 0.75 Square Feet x Street Frontage []3. **FREE-STANDING** 4 or more Traffic Lanes - 1.5 Square Feet x Street Frontage 0.5 Square Feet per each Linear Foot of Building Facade PROJECTING [] 4. Mon-Illuminated [] Existing Externally or Internally Illuminated - No Change in Electrical Service Area of Proposed Sign 24 Square Feet (1 - 4)Building Facade 135 Linear Feet Sth St. Frantage (1,2,4)Street Frontage 145 Linear Feet 8th St (1 - 4)(2,3,4)Feet Clearance to Grade Height to Top of Sign Feet ● FOR OFFICE USE ONLY ● Existing Signage/Type: St. Signage Allowed on Parcel: Sq. Ft. 07 56 Sq. Ft. Building 270 Sq. Ft. 08. Free-Standing Sq. Ft. Sq. Ft. **Total Existing:** Sq. Ft. Total Allowed: Sa. **COMMENTS:** 

**NOTE:** No sign may exceed 300 square feet. A separate sign permit is required for each sign. Attach a sketch of proposed and existing signage including types, dimensions, lettering, abutting streets, alleys, easements, property lines, and locations. Roof signs shall be manufactured such that no guy wires, braces or supports shall be visible.