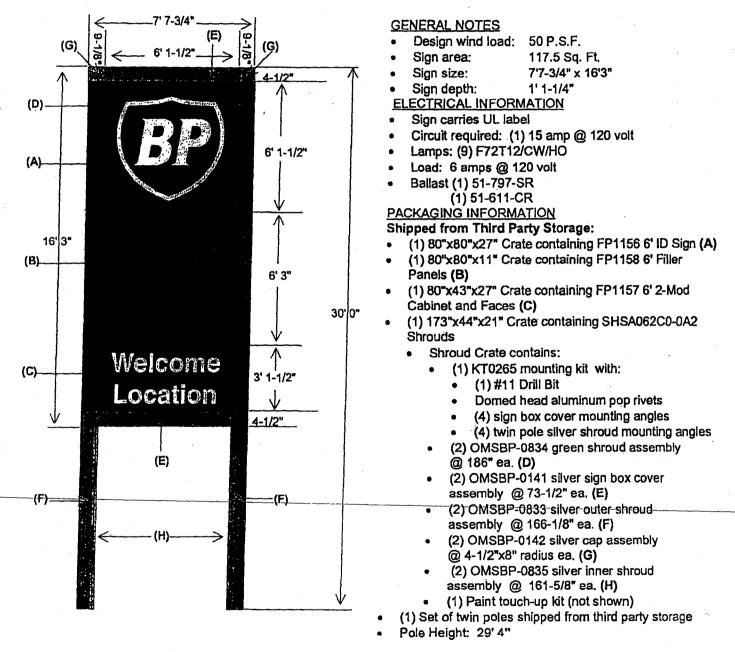

## AIR BP 6' TWIN POLE SYSTEM (8X30X2) ITEM # FP1166

- See installation instructions in sign crate.
- Installer must inspect product upon receipt and promptly report damage/shortage.
- Panel Location is decorated with name of facility.

**Note:** Colors on prints are representational only and may not accurately match the finished products. PMS Colors: BP Green/348C – BP Yellow/109C.

Parking PArking (K) () الاحتاق 01-04-02 Parking ١ ાય T 3 145'-240' 120' 100' DCB At . **\$** *े* ८ PYLON 7 A 6 EAST west  $\rightarrow$ Aler A Tarmack RUNWAYS