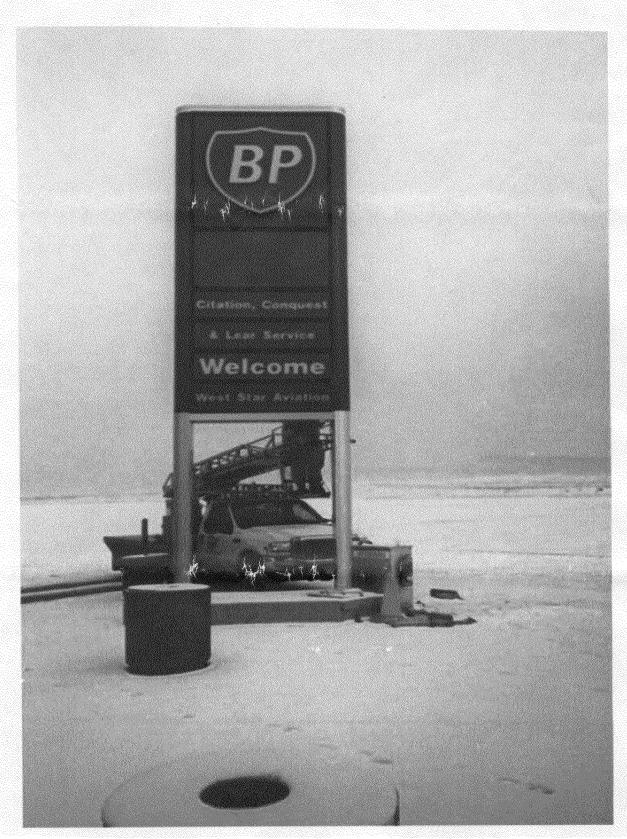

|                                                                                                                                                                                          |
| (White: Community Development) (Ca                                                                                                             | nary: Applicant) (Pink:                                                                                                                                                                                      | Building Dept) (Goldenrod: Code Enforcement)                                                                                                                                             |

.

## EXISTING PYLON SIGN AT WEST STAR AVIATION



## EXISTING PYLON SIGN WITH NEW FACES AND PAINT



JoanG



## AIR BP 6' TWIN POLE SYSTEM (8X30X2) ITEM # FP1166



- See installation instructions in sign crate.
- Installer must inspect product upon receipt and promptly report damage/shortage.
- Panel Location is decorated with name of facility.

**Note:** Colors on prints are representational only and may not accurately match the finished products. PMS Colors: BP Green/348C – BP Yellow/109C.

Parking PArking (K) () الاحتاق 01-04-02 Parking ١ ાય T 3 145'-240' 120' 100' DCB At . **\$** *े* ८ PYLON 7 A 6 EAST west  $\rightarrow$ Aler A Tarmack RUNWAYS

٠