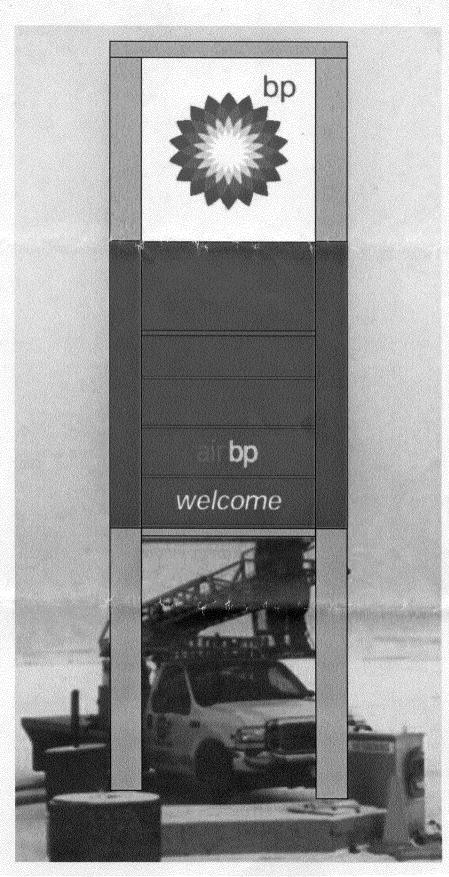

|
| (White: Community Development) (Ca                                                                                                             | nary: Applicant) (Pink:                                                                                                                                                                                      | Building Dept) (Goldenrod: Code Enforcement)                                                                                                                                             |

.

## EXISTING PYLON SIGN AT WEST STAR AVIATION



## EXISTING PYLON SIGN WITH NEW FACES AND PAINT



JoanG



## AIR BP 6' TWIN POLE SYSTEM (8X30X2) ITEM # FP1166



- See installation instructions in sign crate.
- Installer must inspect product upon receipt and promptly report damage/shortage.
- Panel Location is decorated with name of facility.

**Note:** Colors on prints are representational only and may not accurately match the finished products. PMS Colors: BP Green/348C – BP Yellow/109C.

Parking PArking (K) () الاحتاق 01-04-02 Parking ١ ાય T 3 145'-240' 120' 100' DCB At . **\$** *े* ८ PYLON 7 A 6 EAST west  $\rightarrow$ Aler A Tarmack RUNWAYS

٠