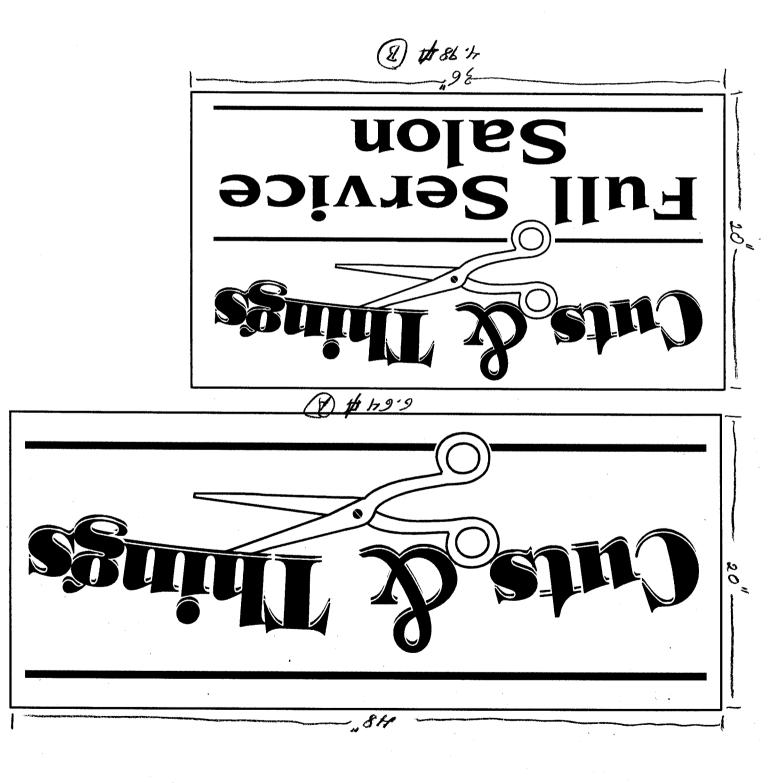

<u>Lavry Z. Bowler</u> Applicant's Signature <u>4-22-02</u> Date Community Development Approval <u>4-22-02</u> Date

(White: Community Development)

ça.

(Canary: Applicant)

(Pink: Code Enforcement)

D. 100

807 N STR Cuta + Thing A N 1 - - 1 1 North and Cherk wall 64 رى .2 Proposed fluck wall 20" × 48" - 6.640 (A) Intrance -150 --1 126

(White: Community Development)

(Canary: Applicant)

(Pink: Code Enforcement)

cute + Things 807 11.8th 1 N. Cere floredwal 5 H, flund wall Free tanching 5 th 16 # plusk well Entrance 64 6 Ø fluck wat 20×36"-Perking 4.784 Entrance Proposed 10"× 48"- 6,64. 3×8-2 4×20-80 s π K 21 50