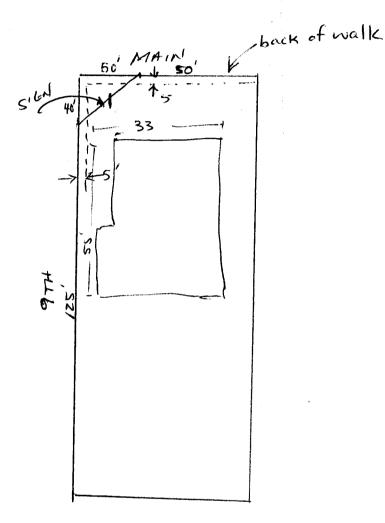

| BUSINESS NAME COLORADO                                                                                                     | PROPERTIES                                                  | CONTRACTOR SIGNS FIRST              |  |  |  |
|----------------------------------------------------------------------------------------------------------------------------|-------------------------------------------------------------|-------------------------------------|--|--|--|
| STREET ADDRESS 903 MAII                                                                                                    | \                                                           | ICENSE NO. ZOZ 0958                 |  |  |  |
| PROPERTY OWNER DAID BOCHMAN ASSEC INC ADDRESS @ 950 NORTH AVE                                                              |                                                             |                                     |  |  |  |
| OWNER ADDRESS 903 MAIN ST TELEPHONE NO. 256-1877                                                                           |                                                             |                                     |  |  |  |
|                                                                                                                            | •                                                           |                                     |  |  |  |
| [ ] 1. FLUSH WALL 2 Square Feet per Linear Foot of Building Facade                                                         |                                                             |                                     |  |  |  |
| Face Change Only (2,3 & 4):                                                                                                |                                                             |                                     |  |  |  |
| [ ] 2. ROOF                                                                                                                | 2 Square Feet per Linear Foot of Building Facade            |                                     |  |  |  |
| <b>3.</b> FREE-STANDING                                                                                                    | 2 Traffic Lanes - 0.75 Square Feet x Street Frontage        |                                     |  |  |  |
|                                                                                                                            | 4 or more Traffic Lanes - 1.5 Square Feet x Street Frontage |                                     |  |  |  |
| [ ] 4. PROJECTING                                                                                                          | 0.5 Square Feet per each Linear Foot of Building Facade     |                                     |  |  |  |
|                                                                                                                            |                                                             |                                     |  |  |  |
| [ ] Existing Externally or Internally Illuminated - No Change in Electrical Service Non-Illuminated                        |                                                             |                                     |  |  |  |
|                                                                                                                            |                                                             |                                     |  |  |  |
| (1 - 4) Area of Proposed Sign Square Feet                                                                                  |                                                             |                                     |  |  |  |
| (1,2,4) Building Facade 33 Linear Feet MAIN 55 9771 ST.                                                                    |                                                             |                                     |  |  |  |
| (1 - 4) Street Frontage Li                                                                                                 | near Feet MAIN 125                                          | 9 TH ST.                            |  |  |  |
| (2,3,4) Height to Top of Sign Feet Clearance to Grade Feet                                                                 |                                                             |                                     |  |  |  |
| Existing Signage/Type:                                                                                                     |                                                             | ● FOR OFFICE USE ONLY ●             |  |  |  |
| MONE.                                                                                                                      | Sq. Ft                                                      | . Signage Allowed on Parcel: Main & |  |  |  |
|                                                                                                                            | Sq. Ft                                                      | . Building Sq. Ft.                  |  |  |  |
|                                                                                                                            | Sq. Ft                                                      | Free-Standing 93.75 Sq. Ft.         |  |  |  |
| Total Existing:                                                                                                            | Sq. Ft                                                      | Total Allowed: Sq. Ft.              |  |  |  |
| comments: Void to make sure sign is out                                                                                    |                                                             |                                     |  |  |  |
| of the sight dissance mangle grown on                                                                                      |                                                             |                                     |  |  |  |
| NOTE: No sign may exceed 300 square feet. A separate sign permit is required for each sign. Attach a sketch of             |                                                             |                                     |  |  |  |
| proposed and existing signage including types, dimensions, lettering, abutting streets, alleys, easements, property lines, |                                                             |                                     |  |  |  |
| and locations. Roof signs shall be manufactured such that no guy wires, braces or supports shall be visible.               |                                                             |                                     |  |  |  |
| 11/25/02 C + care Subject 12/3/02                                                                                          |                                                             |                                     |  |  |  |
| Applicant's Signature Date Community Development Approval Date                                                             |                                                             |                                     |  |  |  |
| (White: Community Development)                                                                                             | (Canary: App                                                | licant) (Pink: Code Enforcement)    |  |  |  |