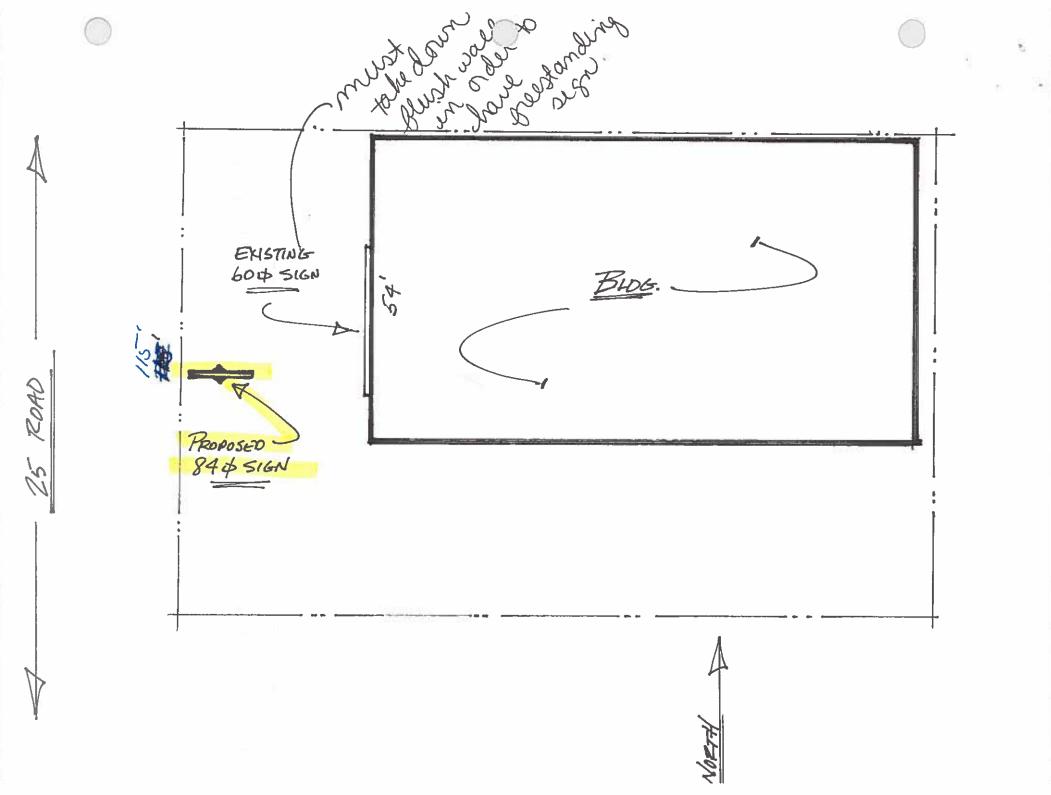

| Community Development<br>250 North 5th Street<br>Grand Junction CO 8.<br>(970) 244-1430                                                                                                                                                                                                                                                                                                                                                                                                                                                                                                                                                                                                                                                                                                                                                                                                                                                                                                                                                                                                                                                                                                                                                                                                                                                                                                                                                                                                                                                                                                                                                                                                                                                  |                                                                                                                                                                                                          | Clearance No.<br>Date Submitted 1 15 02<br>Fee \$ 26.00<br>Zone <u>C-2</u>         |
|------------------------------------------------------------------------------------------------------------------------------------------------------------------------------------------------------------------------------------------------------------------------------------------------------------------------------------------------------------------------------------------------------------------------------------------------------------------------------------------------------------------------------------------------------------------------------------------------------------------------------------------------------------------------------------------------------------------------------------------------------------------------------------------------------------------------------------------------------------------------------------------------------------------------------------------------------------------------------------------------------------------------------------------------------------------------------------------------------------------------------------------------------------------------------------------------------------------------------------------------------------------------------------------------------------------------------------------------------------------------------------------------------------------------------------------------------------------------------------------------------------------------------------------------------------------------------------------------------------------------------------------------------------------------------------------------------------------------------------------|----------------------------------------------------------------------------------------------------------------------------------------------------------------------------------------------------------|------------------------------------------------------------------------------------|
| TAX SCHEDULE 2945-102   BUSINESS NAME SUPEMOR   STREET ADDRESS 564 25   PROPERTY OWNER MANK   OWNER ADDRESS SAME   [] 1.   FLUSH WALL 3.   [] 4.   PROJECTING   [] 5.   OFF-PREMISE                                                                                                                                                                                                                                                                                                                                                                                                                                                                                                                                                                                                                                                                                                                                                                                                                                                                                                                                                                                                                                                                                                                                                                                                                                                                                                                                                                                                                                                                                                                                                      | ROAD ADD   CUNIOS TELE   CON CON   2 Square Feet per Linear Foot of 2 Square Feet per Linear Foot of   2 Traffic Lanes - 0.75 Square F 4 or more Traffic Lanes - 1.5 S   0.5 Square Feet per each Linear | f Building Facade<br>eet x Street Frontage<br>quare Feet x Street Frontage         |
| [ ] Externally Illuminated                                                                                                                                                                                                                                                                                                                                                                                                                                                                                                                                                                                                                                                                                                                                                                                                                                                                                                                                                                                                                                                                                                                                                                                                                                                                                                                                                                                                                                                                                                                                                                                                                                                                                                               | Internally Illuminated                                                                                                                                                                                   | [] Non-Illuminated                                                                 |
| (1 - 5) Area of Proposed Sign: Square Feet   (1,2,4) Building Façade: 54 Linear Feet   (1 - 4) Street Frontage: Image: Image:   (2 - 5) Height to Top of Sign: Image: Image:   (2 - 5) Height to Top of Sign: Image: Image:   (2 - 5) Distance from all Existing Off-Premise Signs within 600 Feet: Feet   5) Distance from all Existing Off-Premise Signs within 600 Feet: Feet   Feet   For OFFICE USE ONLY ●                                                                                                                                                                                                                                                                                                                                                                                                                                                                                                                                                                                                                                                                                                                                                                                                                                                                                                                                                                                                                                                                                                                                                                                                                                                                                                                          |                                                                                                                                                                                                          |                                                                                    |
| 60 \$ Frush WALL                                                                                                                                                                                                                                                                                                                                                                                                                                                                                                                                                                                                                                                                                                                                                                                                                                                                                                                                                                                                                                                                                                                                                                                                                                                                                                                                                                                                                                                                                                                                                                                                                                                                                                                         | Sq. Ft.                                                                                                                                                                                                  | Signage Allowed on Parcel:                                                         |
| LOB since it us<br>put fum over us of the                                                                                                                                                                                                                                                                                                                                                                                                                                                                                                                                                                                                                                                                                                                                                                                                                                                                                                                                                                                                                                                                                                                                                                                                                                                                                                                                                                                                                                                                                                                                                                                                                                                                                                | Sq. Ft.<br>Sq. Ft.<br>Sq. Ft.<br>Existing: Sq. Ft.                                                                                                                                                       | Building108Sq. Ft.Free-Standing $\overline{86.25}$ Sq. Ft.Total Allowed:108Sq. Ft. |
| COMMENTS:   Attemption of the first when States To be firsted.   Attemption of the first when first when first when "Boby Sites"   Market first when first when first when "Boby Sites"   Market first when first when first when "Boby Sites"   Market first when first when first when first when the first when the first when first when first when the first when first when the first when the states of the first when the first whe |                                                                                                                                                                                                          |                                                                                    |
| (White: Community Development)                                                                                                                                                                                                                                                                                                                                                                                                                                                                                                                                                                                                                                                                                                                                                                                                                                                                                                                                                                                                                                                                                                                                                                                                                                                                                                                                                                                                                                                                                                                                                                                                                                                                                                           | (Canary: Applicant) (Pink:                                                                                                                                                                               | Building Dept) (Goldenrod: Code Enforcement)                                       |
|                                                                                                                                                                                                                                                                                                                                                                                                                                                                                                                                                                                                                                                                                                                                                                                                                                                                                                                                                                                                                                                                                                                                                                                                                                                                                                                                                                                                                                                                                                                                                                                                                                                                                                                                          |                                                                                                                                                                                                          | 2                                                                                  |