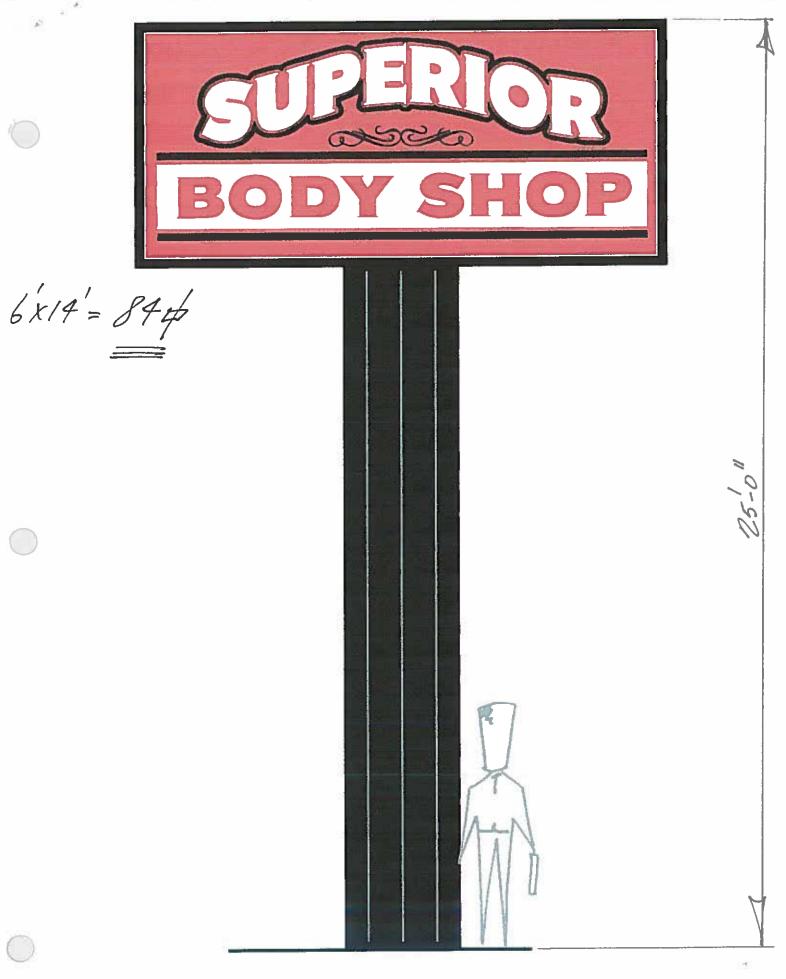

| Community Development<br>250 North 5th Street<br>Grand Junction CO 8.<br>(970) 244-1430                                                                                                                                                                                                                                                                                                                                                                                                                                                                                                                                                                                                                                                                                                                                                                                                                                                                                                                                                                                                                                                                                                                                                                                                                                                                                                                                                                                                                                                                                                                                                                                                                                                  |                                                                                                                                                                                                          | Clearance No.<br>Date Submitted 1 15 02<br>Fee \$ 26.00<br>Zone <u>C-2</u>         |
|------------------------------------------------------------------------------------------------------------------------------------------------------------------------------------------------------------------------------------------------------------------------------------------------------------------------------------------------------------------------------------------------------------------------------------------------------------------------------------------------------------------------------------------------------------------------------------------------------------------------------------------------------------------------------------------------------------------------------------------------------------------------------------------------------------------------------------------------------------------------------------------------------------------------------------------------------------------------------------------------------------------------------------------------------------------------------------------------------------------------------------------------------------------------------------------------------------------------------------------------------------------------------------------------------------------------------------------------------------------------------------------------------------------------------------------------------------------------------------------------------------------------------------------------------------------------------------------------------------------------------------------------------------------------------------------------------------------------------------------|----------------------------------------------------------------------------------------------------------------------------------------------------------------------------------------------------------|------------------------------------------------------------------------------------|
| TAX SCHEDULE 2945-102   BUSINESS NAME SUPEMOR   STREET ADDRESS 564 25   PROPERTY OWNER MANK   OWNER ADDRESS SAME   [] 1.   FLUSH WALL 3.   [] 4.   PROJECTING   [] 5.   OFF-PREMISE                                                                                                                                                                                                                                                                                                                                                                                                                                                                                                                                                                                                                                                                                                                                                                                                                                                                                                                                                                                                                                                                                                                                                                                                                                                                                                                                                                                                                                                                                                                                                      | ROAD ADD   CUNIOS TELE   CON CON   2 Square Feet per Linear Foot of 2 Square Feet per Linear Foot of   2 Traffic Lanes - 0.75 Square F 4 or more Traffic Lanes - 1.5 S   0.5 Square Feet per each Linear | f Building Facade<br>eet x Street Frontage<br>quare Feet x Street Frontage         |
| [ ] Externally Illuminated                                                                                                                                                                                                                                                                                                                                                                                                                                                                                                                                                                                                                                                                                                                                                                                                                                                                                                                                                                                                                                                                                                                                                                                                                                                                                                                                                                                                                                                                                                                                                                                                                                                                                                               | Internally Illuminated                                                                                                                                                                                   | [] Non-Illuminated                                                                 |
| (1 - 5) Area of Proposed Sign: Square Feet   (1,2,4) Building Façade: 54 Linear Feet   (1 - 4) Street Frontage: Image: Image:   (2 - 5) Height to Top of Sign: Image: Image:   (2 - 5) Height to Top of Sign: Image: Image:   (2 - 5) Distance from all Existing Off-Premise Signs within 600 Feet: Feet   5) Distance from all Existing Off-Premise Signs within 600 Feet: Feet   Feet   For OFFICE USE ONLY ●                                                                                                                                                                                                                                                                                                                                                                                                                                                                                                                                                                                                                                                                                                                                                                                                                                                                                                                                                                                                                                                                                                                                                                                                                                                                                                                          |                                                                                                                                                                                                          |                                                                                    |
| 60 \$ Frush WALL                                                                                                                                                                                                                                                                                                                                                                                                                                                                                                                                                                                                                                                                                                                                                                                                                                                                                                                                                                                                                                                                                                                                                                                                                                                                                                                                                                                                                                                                                                                                                                                                                                                                                                                         | Sq. Ft.                                                                                                                                                                                                  | Signage Allowed on Parcel:                                                         |
| LOB since it us<br>put fum over us of the                                                                                                                                                                                                                                                                                                                                                                                                                                                                                                                                                                                                                                                                                                                                                                                                                                                                                                                                                                                                                                                                                                                                                                                                                                                                                                                                                                                                                                                                                                                                                                                                                                                                                                | Sq. Ft.<br>Sq. Ft.<br>Sq. Ft.<br>Existing: Sq. Ft.                                                                                                                                                       | Building108Sq. Ft.Free-Standing $\overline{86.25}$ Sq. Ft.Total Allowed:108Sq. Ft. |
| COMMENTS:   Attemption of the first when States To be firsted.   Attemption of the first when first when first when "Boby Sites"   Market first when first when first when "Boby Sites"   Market first when first when first when "Boby Sites"   Market first when first when first when first when the first when the first when first when first when the first when first when the first when the states of the first when the first whe |                                                                                                                                                                                                          |                                                                                    |
| (White: Community Development)                                                                                                                                                                                                                                                                                                                                                                                                                                                                                                                                                                                                                                                                                                                                                                                                                                                                                                                                                                                                                                                                                                                                                                                                                                                                                                                                                                                                                                                                                                                                                                                                                                                                                                           | (Canary: Applicant) (Pink:                                                                                                                                                                               | Building Dept) (Goldenrod: Code Enforcement)                                       |
|                                                                                                                                                                                                                                                                                                                                                                                                                                                                                                                                                                                                                                                                                                                                                                                                                                                                                                                                                                                                                                                                                                                                                                                                                                                                                                                                                                                                                                                                                                                                                                                                                                                                                                                                          |                                                                                                                                                                                                          | 2                                                                                  |