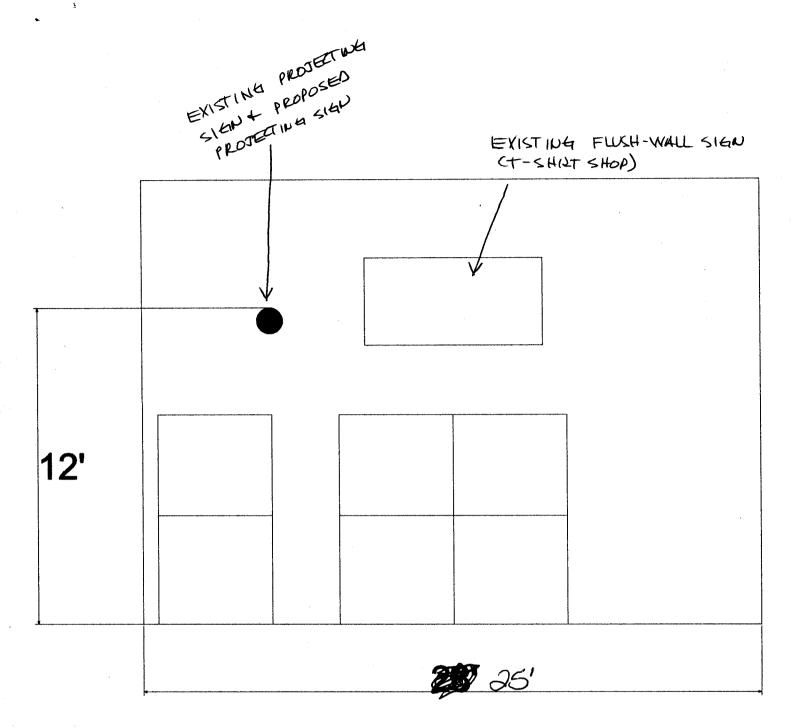

| TAX SCHEDULE 2945-143-17-015 BUSINESS NAME HOPE'S PROMISE STREET ADDRESS 530 MAIN ST # A PROPERTY OWNER PETE CAPARELLI OWNER ADDRESS GJ                                                                                                                                                                                                                                                                                                                                                                  | CONTRACTOR AUGEL SIGIU CO. LICENSE NO. 20107110  ADDRESS 540 N. WESTGATE DR #C  TELEPHONE NO. 244-8434  CONTACT PERSON DARREN OF DEUZIL |  |  |  |
|----------------------------------------------------------------------------------------------------------------------------------------------------------------------------------------------------------------------------------------------------------------------------------------------------------------------------------------------------------------------------------------------------------------------------------------------------------------------------------------------------------|-----------------------------------------------------------------------------------------------------------------------------------------|--|--|--|
| [ ] 1. FLUSH WALL  Face change only on items 2, 3 & 4  [ ] 2. ROOF  [ ] 3. FREE-STANDING  A PROJECTING  2 Square Feet per Linear Foot of Building Facade  2 Traffic Lanes - 0.75 Square Feet x Street Frontage  4 or more Traffic Lanes - 1.5 Square Feet x Street Frontage  0.5 Square Feet per each Linear Foot of Building Facade  [ ] Existing Externally or Internally Illuminated – No Change in Electrical Service  [ ] Non-Illuminated                                                           |                                                                                                                                         |  |  |  |
| (1 - 4) Area of Proposed Sign: 6 Square Feet (1,2,4) Building Façade: 25 Linear Feet (1 - 4) Street Frontage: 25 Linear Feet (2 - 4) Height to Top of Sign: 12 Feet Clearance to Grade: 10 Feet                                                                                                                                                                                                                                                                                                          |                                                                                                                                         |  |  |  |
| EXISTING SIGNAGE/TYPE:                                                                                                                                                                                                                                                                                                                                                                                                                                                                                   | • FOR OFFICE USE ONLY •  Projectists                                                                                                    |  |  |  |
|                                                                                                                                                                                                                                                                                                                                                                                                                                                                                                          | Sq. Ft. Signage Allowed on Parcel: 72.5                                                                                                 |  |  |  |
| FLUSH WALL 24 S                                                                                                                                                                                                                                                                                                                                                                                                                                                                                          | Sq. Ft. Building 50 Sq. Ft.                                                                                                             |  |  |  |
|                                                                                                                                                                                                                                                                                                                                                                                                                                                                                                          | Sq. Ft. Free-Standing 18.75 Sq. Ft.                                                                                                     |  |  |  |
| Total Existing: 29                                                                                                                                                                                                                                                                                                                                                                                                                                                                                       | Sq. Ft. Total Allowed: 50 Sq. Ft.                                                                                                       |  |  |  |
| COMMENTS: adding less to existing sign.                                                                                                                                                                                                                                                                                                                                                                                                                                                                  |                                                                                                                                         |  |  |  |
| <b>NOTE:</b> No sign may exceed 300 square feet. A separate sign permit is required for each sign. Attach a sketch, to scale, of proposed and existing signage including types, dimensions and lettering. Attach a plot plan, to scale, showing: abutting streets, alleys, easements, driveways, encroachments, property lines, distances from existing buildings to proposed signs and required setbacks. Roof signs shall be manufactured such that no guy wires, braces or supports shall be visible. |                                                                                                                                         |  |  |  |
| I hereby attest that the information on this form and the attached sketches are true and accurate.                                                                                                                                                                                                                                                                                                                                                                                                       |                                                                                                                                         |  |  |  |