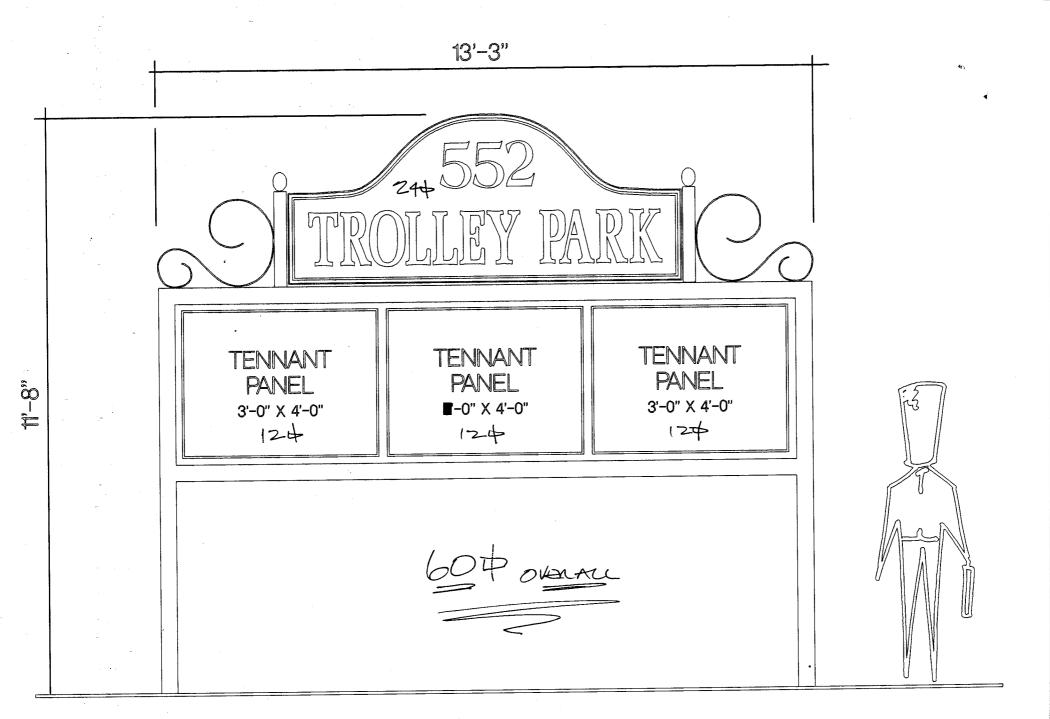

|                                                                                                     |                                                           | TXK                                                         | CONTRA                                            | <del></del>                                                                            | ws                                     |  |  |
|-----------------------------------------------------------------------------------------------------|-----------------------------------------------------------|-------------------------------------------------------------|---------------------------------------------------|----------------------------------------------------------------------------------------|----------------------------------------|--|--|
| STREET ADDRESS 552 25 RO                                                                            |                                                           |                                                             | LICENSE NO. 2020/57                               |                                                                                        |                                        |  |  |
| PROPERTY OWNER SAME                                                                                 |                                                           |                                                             | ADDRESS <u>/055 U7€</u><br>TELEPHONE NO. 245-7700 |                                                                                        |                                        |  |  |
| OWNER ADD                                                                                           | RESS SAME                                                 |                                                             | I ELEPH(                                          | JNE NO                                                                                 | 100                                    |  |  |
| []1.                                                                                                | FLUSH WALL                                                | 2 Square Feet per Linear Foot of Building Facade            |                                                   |                                                                                        |                                        |  |  |
| Face Change C                                                                                       |                                                           | 2.5                                                         |                                                   | 71 P                                                                                   |                                        |  |  |
| []2.                                                                                                | ROOF                                                      | 2 Square Feet per Linear Foot of Building Facade            |                                                   |                                                                                        |                                        |  |  |
| JX 3.                                                                                               | FREE-STANDING                                             | 2 Traffic Lanes - 0.75 Square Feet x Street Frontage        |                                                   |                                                                                        |                                        |  |  |
|                                                                                                     |                                                           | 4 or more Traffic Lanes - 1.5 Square Feet x Street Frontage |                                                   |                                                                                        |                                        |  |  |
| [ ] 4.                                                                                              | PROJECTING                                                | 0.5 Square Feet per each Linear Foot of Building Facade     |                                                   |                                                                                        |                                        |  |  |
| [ ] Existing Externally or Internally Illuminated - No Change in Electrical Service Non-Illuminated |                                                           |                                                             |                                                   |                                                                                        |                                        |  |  |
| (1 - 4) Stree                                                                                       | ding Facade 245 L<br>et Frontage 700 Light to Top of Sign |                                                             |                                                   | Feet                                                                                   |                                        |  |  |
| Existing Sign:                                                                                      | age/Type:                                                 |                                                             |                                                   | ● FOR OFFICE                                                                           | USE ONLY •                             |  |  |
| Frusit WAU (3) 160                                                                                  |                                                           | Sq. Ft.                                                     | Signage Allowed on Parcel:                        |                                                                                        |                                        |  |  |
| <b>'</b>                                                                                            | - (                                                       |                                                             | Sq. Ft.                                           | Building                                                                               | 250 Sq. Ft.                            |  |  |
|                                                                                                     |                                                           |                                                             | Sq. Ft.                                           | Free-Standing                                                                          | 75 Sq. Ft.                             |  |  |
| Tota                                                                                                | al Existing:                                              | 160                                                         | Sq. Ft.                                           | Total Allowed:                                                                         | 350 sq. Ft.                            |  |  |
| COMMENTS: THS SIGN REPLACES EXISTING FREESTANDING                                                   |                                                           |                                                             |                                                   |                                                                                        |                                        |  |  |
| STON. OF 50 \$ (A REM EYESURE!)                                                                     |                                                           |                                                             |                                                   |                                                                                        |                                        |  |  |
| proposed and and locations                                                                          | existing signage including Roof signs start be ma         | ng types, dimension                                         | s, lettering, ab                                  | t is required for each signature of the streets, alleys, easy braces or supports shall | sements, property lines, I be visible. |  |  |
| Applicant's S                                                                                       |                                                           | Date/                                                       | -                                                 | De∳elopment Approval                                                                   |                                        |  |  |
| (White: Com                                                                                         | munity Development)                                       | (Canary                                                     | : Applicant)                                      | (Pin)                                                                                  | k: Code Enforcement)                   |  |  |

25 ROAD

NON-ILLUMINATED FREESTANDING SIGN