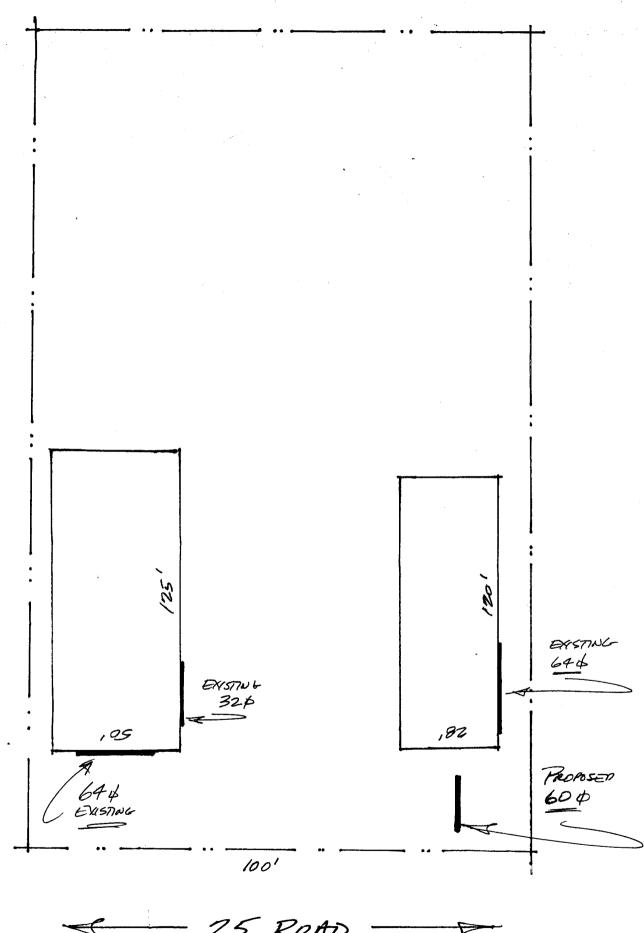

|                                                                                                     |                                                           | TXK                                                         | CONTRA                                            | <del></del>                                                                            | ws                                     |  |  |
|-----------------------------------------------------------------------------------------------------|-----------------------------------------------------------|-------------------------------------------------------------|---------------------------------------------------|----------------------------------------------------------------------------------------|----------------------------------------|--|--|
| STREET ADDRESS 552 25 RO                                                                            |                                                           |                                                             | LICENSE NO. 2020/57                               |                                                                                        |                                        |  |  |
| PROPERTY OWNER SAME                                                                                 |                                                           |                                                             | ADDRESS <u>/055 U7€</u><br>TELEPHONE NO. 245-7700 |                                                                                        |                                        |  |  |
| OWNER ADD                                                                                           | RESS SAME                                                 |                                                             | I ELEPH(                                          | JNE NO                                                                                 | 100                                    |  |  |
| []1.                                                                                                | FLUSH WALL                                                | 2 Square Feet per Linear Foot of Building Facade            |                                                   |                                                                                        |                                        |  |  |
| Face Change C                                                                                       |                                                           | 2.5                                                         |                                                   | 71 P                                                                                   |                                        |  |  |
| []2.                                                                                                | ROOF                                                      | 2 Square Feet per Linear Foot of Building Facade            |                                                   |                                                                                        |                                        |  |  |
| JX 3.                                                                                               | FREE-STANDING                                             | 2 Traffic Lanes - 0.75 Square Feet x Street Frontage        |                                                   |                                                                                        |                                        |  |  |
|                                                                                                     |                                                           | 4 or more Traffic Lanes - 1.5 Square Feet x Street Frontage |                                                   |                                                                                        |                                        |  |  |
| [ ] 4.                                                                                              | PROJECTING                                                | 0.5 Square Feet per each Linear Foot of Building Facade     |                                                   |                                                                                        |                                        |  |  |
| [ ] Existing Externally or Internally Illuminated - No Change in Electrical Service Non-Illuminated |                                                           |                                                             |                                                   |                                                                                        |                                        |  |  |
| (1 - 4) Stree                                                                                       | ding Facade 245 L<br>et Frontage 700 Light to Top of Sign |                                                             |                                                   | Feet                                                                                   |                                        |  |  |
| Existing Sign:                                                                                      | age/Type:                                                 |                                                             |                                                   | ● FOR OFFICE                                                                           | USE ONLY •                             |  |  |
| Frusit WAU (3) 160                                                                                  |                                                           | Sq. Ft.                                                     | Signage Allowed on Parcel:                        |                                                                                        |                                        |  |  |
| <b>'</b>                                                                                            | - (                                                       |                                                             | Sq. Ft.                                           | Building                                                                               | 250 Sq. Ft.                            |  |  |
|                                                                                                     |                                                           |                                                             | Sq. Ft.                                           | Free-Standing                                                                          | 75 Sq. Ft.                             |  |  |
| Tota                                                                                                | al Existing:                                              | 160                                                         | Sq. Ft.                                           | Total Allowed:                                                                         | 350 sq. Ft.                            |  |  |
| COMMENTS: THS SIGN REPLACES EXISTING FREESTANDING                                                   |                                                           |                                                             |                                                   |                                                                                        |                                        |  |  |
| STON. OF 50 \$ (A REM EYESURE!)                                                                     |                                                           |                                                             |                                                   |                                                                                        |                                        |  |  |
| proposed and and locations                                                                          | existing signage including Roof signs start be ma         | ng types, dimension                                         | s, lettering, ab                                  | t is required for each signature of the streets, alleys, easy braces or supports shall | sements, property lines, I be visible. |  |  |
| Applicant's S                                                                                       |                                                           | Date/                                                       | -                                                 | De∳elopment Approval                                                                   |                                        |  |  |
| (White: Com                                                                                         | munity Development)                                       | (Canary                                                     | : Applicant)                                      | (Pin)                                                                                  | k: Code Enforcement)                   |  |  |

25 ROAD

NON-ILLUMINATED FREESTANDING SIGN