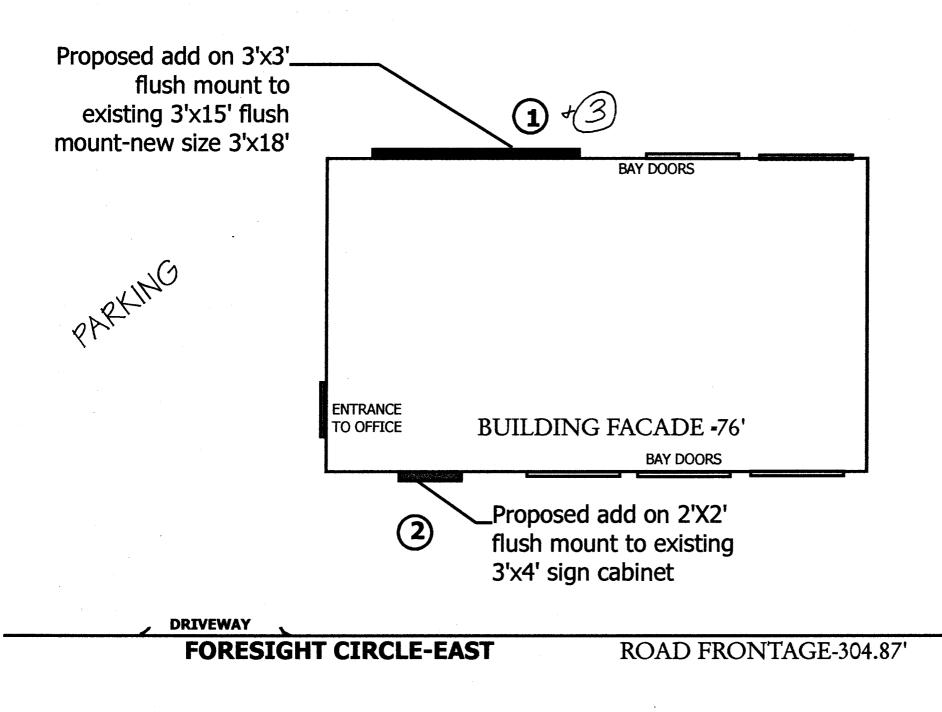

## 610 FORESIGHT CIRCLE EAST-D & G AUTO CARE CENTER

SKETCH IS PROPERTY OF SOURDOUGH SIGNS 243-1383 2

ĩ