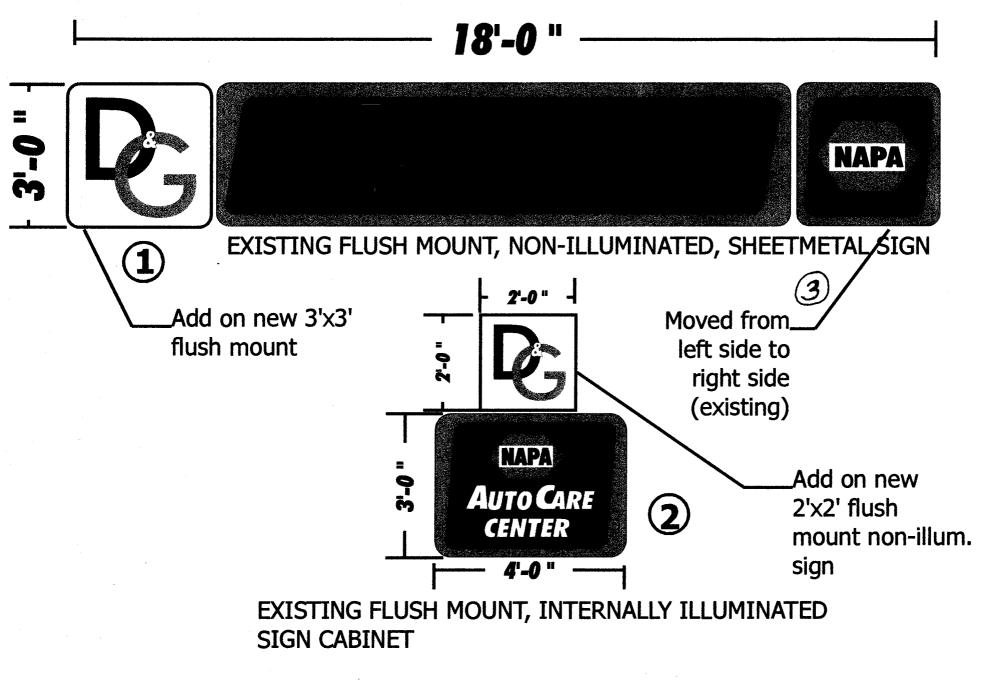

## 610 FORESIGHT CIRCLE EAST-D & G AUTO CARE CENTER

SKETCH IS PROPERTY OF SOURDOUGH SIGNS 243-1383 2

ĩ