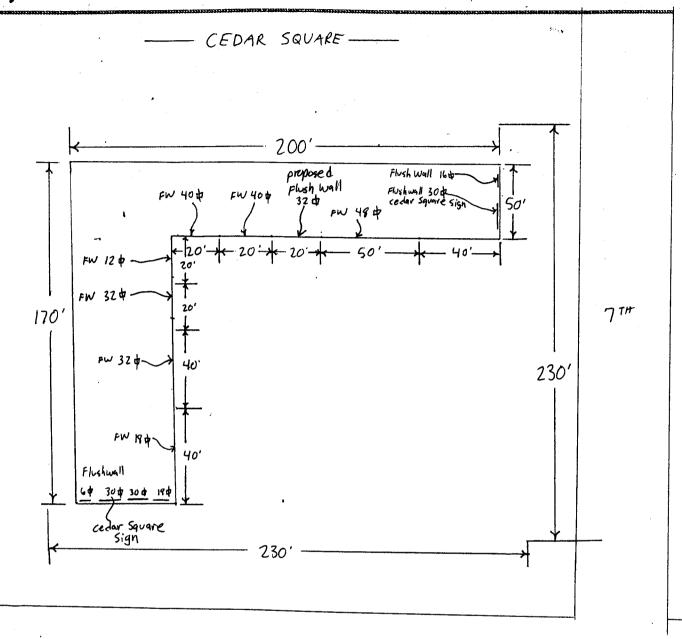

| (270) 277 1700                                                                                                                                                                                                                                                                                                                                                                                                                                                                                                                                                                |                               |                                             |  |
|-------------------------------------------------------------------------------------------------------------------------------------------------------------------------------------------------------------------------------------------------------------------------------------------------------------------------------------------------------------------------------------------------------------------------------------------------------------------------------------------------------------------------------------------------------------------------------|-------------------------------|---------------------------------------------|--|
| TAX SCHEDULE 2945-823 BUSINESS NAME Kelly's Bo STREET ADDRESS 666 Patters                                                                                                                                                                                                                                                                                                                                                                                                                                                                                                     | rber Shop LICENSE             | ENO. 2020/5 7                               |  |
|                                                                                                                                                                                                                                                                                                                                                                                                                                                                                                                                                                               |                               |                                             |  |
| PROPERTY OWNER                                                                                                                                                                                                                                                                                                                                                                                                                                                                                                                                                                |                               | ONE NO. 246-7700                            |  |
| OWNER ADDRESS                                                                                                                                                                                                                                                                                                                                                                                                                                                                                                                                                                 | CONTAC                        | CT PERSON Enc                               |  |
| [ ] 1. FLUSH WALL       2 Square Feet per Linear Foot of Building Facade         [ ] 2. ROOF       2 Square Feet per Linear Foot of Building Facade         [ ] 3. FREE-STANDING       2 Traffic Lanes - 0.75 Square Feet x Street Frontage         4 or more Traffic Lanes - 1.5 Square Feet x Street Frontage       0.5 Square Feet per each Linear Foot of Building Facade         [ ] 4. PROJECTING       0.5 Square Feet per each Linear Foot of Building Facade         [ ] 5. OFF-PREMISE       See #3 Spacing Requirements; Not > 300 Square Feet or < 15 Square Feet |                               |                                             |  |
| [ ] Externally Illuminated                                                                                                                                                                                                                                                                                                                                                                                                                                                                                                                                                    | [X] Internally Illuminated    | [ ] Non-Illuminated                         |  |
| (1 - 5) Area of Proposed Sign: 32 Square Feet (1,2,4) Building Façade: 200 Linear Feet (1 - 4) Street Frontage: 230 Linear Feet (2 - 5) Height to Top of Sign: 4 Feet Clearance to Grade: 10 Feet (5) Distance from all Existing Off-Premise Signs within 600 Feet: Feet                                                                                                                                                                                                                                                                                                      |                               |                                             |  |
| EXISTING SIGNAGE/TYPE: Pá                                                                                                                                                                                                                                                                                                                                                                                                                                                                                                                                                     | tteison                       | ● FOR OFFICE USE ONLY ●                     |  |
| Flush wall- 6+, 30+, 30+                                                                                                                                                                                                                                                                                                                                                                                                                                                                                                                                                      | sq. Ft.                       | Signage Allowed on Parcel: Pattusav         |  |
| 18 p B 32 p 32 p Z                                                                                                                                                                                                                                                                                                                                                                                                                                                                                                                                                            | Sq. Ft.                       | Building 400 Sq. Ft.                        |  |
| 40 to 40 to 48 to 300, 75                                                                                                                                                                                                                                                                                                                                                                                                                                                                                                                                                     | 2/2 Sq. Ft.                   | Free-Standing 345 Sq. Ft.                   |  |
| 140 to on the Total                                                                                                                                                                                                                                                                                                                                                                                                                                                                                                                                                           | Existing: Sq. Ft.             | Total Allowed: 400 Sq. Ft.                  |  |
| COMMENTS:                                                                                                                                                                                                                                                                                                                                                                                                                                                                                                                                                                     |                               |                                             |  |
| NOTE: No sign may exceed 300 square feet. A separate sign clearance is required for each sign. Attach a sketch, to scale, of proposed and existing signage including types, dimensions and lettering. Attach a plot plan, to scale, showing: abutting streets, alleys, easements, driveways, encroachments, property lines, distances from existing buildings to proposed signs and required setbacks. A SEPARATE PERMIT FROM THE BUILDING DEPARTMENT IS ALSO REQUIRED.  I hereby attest that the information on this form and the attached sketches are true and accurate.   |                               |                                             |  |
| Applicant's Signature Date Community Development Approval Date                                                                                                                                                                                                                                                                                                                                                                                                                                                                                                                |                               |                                             |  |
| Applicant's Signature Date Community Development Approval Date                                                                                                                                                                                                                                                                                                                                                                                                                                                                                                                |                               |                                             |  |
| (White: Community Development)                                                                                                                                                                                                                                                                                                                                                                                                                                                                                                                                                | (Canary: Applicant) (Pink: Bi | uilding Dept) (Goldenrod: Code Enforcement) |  |