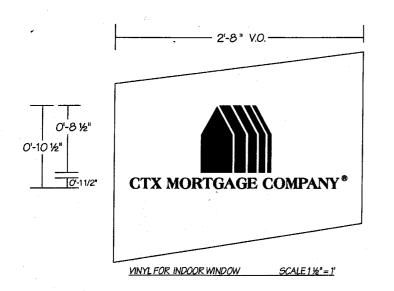

## SCOPE OF WORK SCALE NOTED

YESCO TO MANUFACTURE & INSTALL (1) ONE SET OF VINYL FOR INDOOR WINDOW HOUSE TO BE RED VINYL #7725-13.

COPY "CTX MORTGAGE COMPANY" TO BE BLACK VINYL #7725-12. SURVEY OF WINDOW FOR LOCATION TO INSTALL.