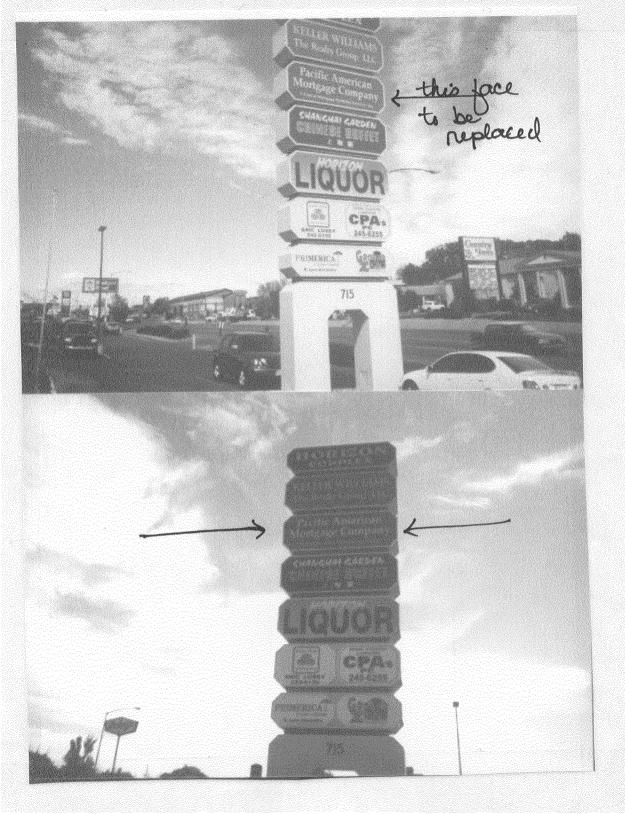

## SCOPE OF WORK

## SCALE NOTED

YESCO TO MANUFACTURE & INSTALL (2) TWO SETS OF VINYL FOR EXISTING INTERNALLY ILLUM. DISPLAY. BACKGROUND TO BE BLACK VINYL #3630-22. HOUSE TO BE RED VINYL #3630-33. -COPY "CTX MORTGAGE COMPANY" TO BE WHITE SHOW THROUGH. DETAILED SURVEY OF CABINET REQUIRED BEFORE WE MANUFACTURE THE FACES.