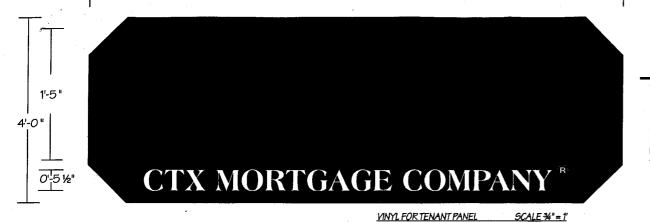

## SCALE NOTED

YESCO TO MANUFACTURE & INSTALL (2) TWO SETS OF VINYL FOR EXISTING INTERNALLY ILLUM. DISPLAY. BACKGROUND TO BE BLACK VINYL #3630-22. HOUSE TO BE RED VINYL #3630-33. -COPY "CTX MORTGAGE COMPANY" TO BE WHITE SHOW THROUGH. DETAILED SURVEY OF CABINET REQUIRED BEFORE WE MANUFACTURE THE FACES.