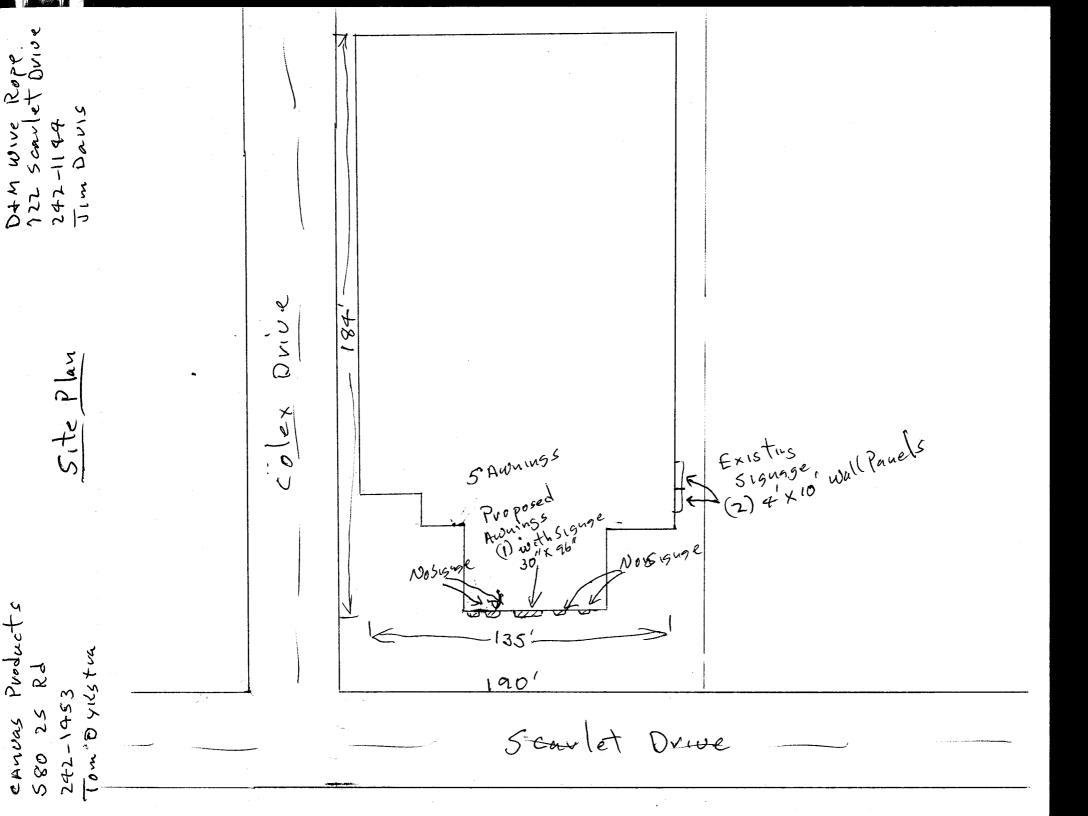

## SIGN CLEARANCE

Community Development Department 250 North 5<sup>th</sup> Street Grand Junction CO 81501 (970) 244-1430

Clearance No. 828/3Date Submitted 1-3-2002Fee \$ 3500Zone = -1

| PROPERTY OWNER Jum D OWNER ADDRESS 122 5c  [X] 1. FLUSH WALL [ ] 2. ROOF [ ] 3. FREE-STANDING  [ ] 4. PROJECTING [ ] 5. OFF-PREMISE                                                                                                                      | 2 Square Feet per Linear Foot of I 2 Square Feet per Linear Foot of I 2 Traffic Lanes - 0.75 Square Feet 4 or more Traffic Lanes - 1.5 Squ 0.5 Square Feet per each Linear F                                                                                                                                                                                                                                                                                                                                                                                                                                                                                                                                                                                                                                                                                                                                                                                                                                                                                                                                                                                                                                                                                                                                                                                                                                                                                                                                                                                                                                                                                                                                                                                                                                                                                                                                                                                                                                                                                                                                                   | HONE NO. 242-1453 ACT PERSON Tom Dy Kstra  Building Facade Building Facade t x Street Frontage are Feet x Street Frontage                                                                                                                                                      |
|----------------------------------------------------------------------------------------------------------------------------------------------------------------------------------------------------------------------------------------------------------|--------------------------------------------------------------------------------------------------------------------------------------------------------------------------------------------------------------------------------------------------------------------------------------------------------------------------------------------------------------------------------------------------------------------------------------------------------------------------------------------------------------------------------------------------------------------------------------------------------------------------------------------------------------------------------------------------------------------------------------------------------------------------------------------------------------------------------------------------------------------------------------------------------------------------------------------------------------------------------------------------------------------------------------------------------------------------------------------------------------------------------------------------------------------------------------------------------------------------------------------------------------------------------------------------------------------------------------------------------------------------------------------------------------------------------------------------------------------------------------------------------------------------------------------------------------------------------------------------------------------------------------------------------------------------------------------------------------------------------------------------------------------------------------------------------------------------------------------------------------------------------------------------------------------------------------------------------------------------------------------------------------------------------------------------------------------------------------------------------------------------------|--------------------------------------------------------------------------------------------------------------------------------------------------------------------------------------------------------------------------------------------------------------------------------|
| [ '] Externally Illuminated                                                                                                                                                                                                                              | [X] Internally Illuminated                                                                                                                                                                                                                                                                                                                                                                                                                                                                                                                                                                                                                                                                                                                                                                                                                                                                                                                                                                                                                                                                                                                                                                                                                                                                                                                                                                                                                                                                                                                                                                                                                                                                                                                                                                                                                                                                                                                                                                                                                                                                                                     | [ ] Non-Illuminated                                                                                                                                                                                                                                                            |
| (1 - 5) Area of Proposed Sign: Square Feet (1,2,4) Building Façade: Linear Feet (1 - 4) Street Frontage: Linear Feet (2 - 5) Height to Top of Sign: Feet Clearance to Grade: Feet (5) Distance from all Existing Off-Premise Signs within 600 Feet: Feet |                                                                                                                                                                                                                                                                                                                                                                                                                                                                                                                                                                                                                                                                                                                                                                                                                                                                                                                                                                                                                                                                                                                                                                                                                                                                                                                                                                                                                                                                                                                                                                                                                                                                                                                                                                                                                                                                                                                                                                                                                                                                                                                                |                                                                                                                                                                                                                                                                                |
|                                                                                                                                                                                                                                                          |                                                                                                                                                                                                                                                                                                                                                                                                                                                                                                                                                                                                                                                                                                                                                                                                                                                                                                                                                                                                                                                                                                                                                                                                                                                                                                                                                                                                                                                                                                                                                                                                                                                                                                                                                                                                                                                                                                                                                                                                                                                                                                                                |                                                                                                                                                                                                                                                                                |
| EXISTING SIGNAGE/TYPE:                                                                                                                                                                                                                                   |                                                                                                                                                                                                                                                                                                                                                                                                                                                                                                                                                                                                                                                                                                                                                                                                                                                                                                                                                                                                                                                                                                                                                                                                                                                                                                                                                                                                                                                                                                                                                                                                                                                                                                                                                                                                                                                                                                                                                                                                                                                                                                                                | ● FOR OFFICE USE ONLY ●                                                                                                                                                                                                                                                        |
| existing signage/type: (2) 4' x 10' Wall Signs                                                                                                                                                                                                           | S Sq. Ft.                                                                                                                                                                                                                                                                                                                                                                                                                                                                                                                                                                                                                                                                                                                                                                                                                                                                                                                                                                                                                                                                                                                                                                                                                                                                                                                                                                                                                                                                                                                                                                                                                                                                                                                                                                                                                                                                                                                                                                                                                                                                                                                      | ● FOR OFFICE USE ONLY ● Signage Allowed on Parcel:                                                                                                                                                                                                                             |
|                                                                                                                                                                                                                                                          | Sq. Ft.                                                                                                                                                                                                                                                                                                                                                                                                                                                                                                                                                                                                                                                                                                                                                                                                                                                                                                                                                                                                                                                                                                                                                                                                                                                                                                                                                                                                                                                                                                                                                                                                                                                                                                                                                                                                                                                                                                                                                                                                                                                                                                                        |                                                                                                                                                                                                                                                                                |
| . , , , , , , , , , , , , , , , , , , ,                                                                                                                                                                                                                  |                                                                                                                                                                                                                                                                                                                                                                                                                                                                                                                                                                                                                                                                                                                                                                                                                                                                                                                                                                                                                                                                                                                                                                                                                                                                                                                                                                                                                                                                                                                                                                                                                                                                                                                                                                                                                                                                                                                                                                                                                                                                                                                                | Signage Allowed on Parcel:                                                                                                                                                                                                                                                     |
| (2) 4' x 10' Wall Signs                                                                                                                                                                                                                                  | Sq. Ft.                                                                                                                                                                                                                                                                                                                                                                                                                                                                                                                                                                                                                                                                                                                                                                                                                                                                                                                                                                                                                                                                                                                                                                                                                                                                                                                                                                                                                                                                                                                                                                                                                                                                                                                                                                                                                                                                                                                                                                                                                                                                                                                        | Signage Allowed on Parcel:  Building 270 Sq. Ft.                                                                                                                                                                                                                               |
| (2) 4' x 10' Wall Signs  Tota  COMMENTS:                                                                                                                                                                                                                 | Sq. Ft.  Sq. Ft.  Sq. Ft.  Sq. Ft.  Sq. Ft.                                                                                                                                                                                                                                                                                                                                                                                                                                                                                                                                                                                                                                                                                                                                                                                                                                                                                                                                                                                                                                                                                                                                                                                                                                                                                                                                                                                                                                                                                                                                                                                                                                                                                                                                                                                                                                                                                                                                                                                                                                                                                    | Signage Allowed on Parcel:  Building 270 Sq. Ft.  Free-Standing 142.5 Sq. Ft.  Total Allowed: 270 Sq. Ft.                                                                                                                                                                      |
| COMMENTS:  NOTE: No sign may exceed 300 squ proposed and existing signage including easements, driveways, encroachments,                                                                                                                                 | Sq. Ft.  Sq. Ft.  Sq. Ft.  Sq. Ft.  Sq. Ft.  Sq. Ft.  Al Existing:  Sq. Ft.  Sq. Ft.  All Existing:  Sq. Ft.  All Existing:  Sq. Ft.  All Existing:  All Exi | Signage Allowed on Parcel:  Building 270 Sq. Ft.  Free-Standing 1425 Sq. Ft.  Total Allowed: 270 Sq. Ft.  required for each sign. Attach a sketch, to scale, of a plot plan, to scale, showing: abutting streets, alleys, buildings to proposed signs and required setbacks. A |