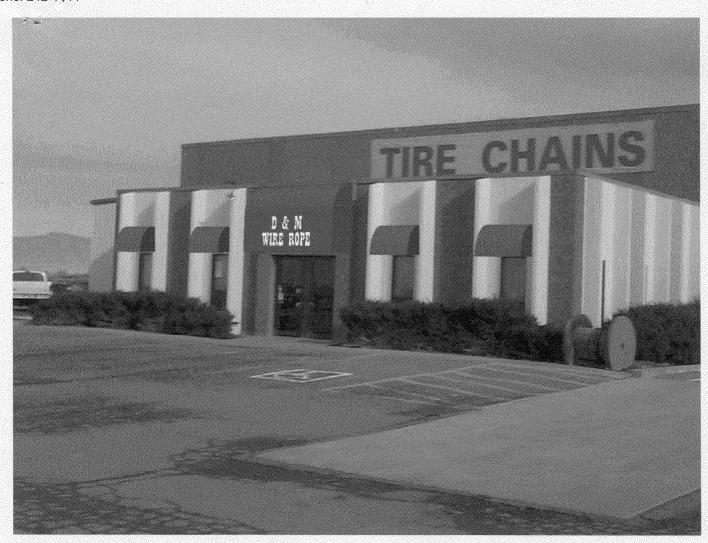

## SIGN CLEARANCE

Community Development Department 250 North 5<sup>th</sup> Street Grand Junction CO 81501 (970) 244-1430

Clearance No. 828/3Date Submitted 1-3-2002Fee \$ 3500Zone = -1

| PROPERTY OWNER Jum D OWNER ADDRESS 122 5c  [X] 1. FLUSH WALL [ ] 2. ROOF [ ] 3. FREE-STANDING  [ ] 4. PROJECTING [ ] 5. OFF-PREMISE                                                                                                                      | 2 Square Feet per Linear Foot of I 2 Square Feet per Linear Foot of I 2 Traffic Lanes - 0.75 Square Feet 4 or more Traffic Lanes - 1.5 Squ 0.5 Square Feet per each Linear F                                                                                                                                                                                                                                                                                                                                                                                                                                                                                                                                                                                                                                                                                                                                                                                                                                                                                                                                                                                                                                                                                                                                                                                                                                                                                                                                                                                                                                                                                                                                                                                                                                                                                                                                                                                                                                                                                                                                                   | HONE NO. 242-1453 ACT PERSON Tom Dy Kstra  Building Facade Building Facade t x Street Frontage are Feet x Street Frontage                                                                                                                                                      |
|----------------------------------------------------------------------------------------------------------------------------------------------------------------------------------------------------------------------------------------------------------|--------------------------------------------------------------------------------------------------------------------------------------------------------------------------------------------------------------------------------------------------------------------------------------------------------------------------------------------------------------------------------------------------------------------------------------------------------------------------------------------------------------------------------------------------------------------------------------------------------------------------------------------------------------------------------------------------------------------------------------------------------------------------------------------------------------------------------------------------------------------------------------------------------------------------------------------------------------------------------------------------------------------------------------------------------------------------------------------------------------------------------------------------------------------------------------------------------------------------------------------------------------------------------------------------------------------------------------------------------------------------------------------------------------------------------------------------------------------------------------------------------------------------------------------------------------------------------------------------------------------------------------------------------------------------------------------------------------------------------------------------------------------------------------------------------------------------------------------------------------------------------------------------------------------------------------------------------------------------------------------------------------------------------------------------------------------------------------------------------------------------------|--------------------------------------------------------------------------------------------------------------------------------------------------------------------------------------------------------------------------------------------------------------------------------|
| [ '] Externally Illuminated                                                                                                                                                                                                                              | [X] Internally Illuminated                                                                                                                                                                                                                                                                                                                                                                                                                                                                                                                                                                                                                                                                                                                                                                                                                                                                                                                                                                                                                                                                                                                                                                                                                                                                                                                                                                                                                                                                                                                                                                                                                                                                                                                                                                                                                                                                                                                                                                                                                                                                                                     | [ ] Non-Illuminated                                                                                                                                                                                                                                                            |
| (1 - 5) Area of Proposed Sign: Square Feet (1,2,4) Building Façade: Linear Feet (1 - 4) Street Frontage: Linear Feet (2 - 5) Height to Top of Sign: Feet Clearance to Grade: Feet (5) Distance from all Existing Off-Premise Signs within 600 Feet: Feet |                                                                                                                                                                                                                                                                                                                                                                                                                                                                                                                                                                                                                                                                                                                                                                                                                                                                                                                                                                                                                                                                                                                                                                                                                                                                                                                                                                                                                                                                                                                                                                                                                                                                                                                                                                                                                                                                                                                                                                                                                                                                                                                                |                                                                                                                                                                                                                                                                                |
|                                                                                                                                                                                                                                                          |                                                                                                                                                                                                                                                                                                                                                                                                                                                                                                                                                                                                                                                                                                                                                                                                                                                                                                                                                                                                                                                                                                                                                                                                                                                                                                                                                                                                                                                                                                                                                                                                                                                                                                                                                                                                                                                                                                                                                                                                                                                                                                                                |                                                                                                                                                                                                                                                                                |
| EXISTING SIGNAGE/TYPE:                                                                                                                                                                                                                                   |                                                                                                                                                                                                                                                                                                                                                                                                                                                                                                                                                                                                                                                                                                                                                                                                                                                                                                                                                                                                                                                                                                                                                                                                                                                                                                                                                                                                                                                                                                                                                                                                                                                                                                                                                                                                                                                                                                                                                                                                                                                                                                                                | ● FOR OFFICE USE ONLY ●                                                                                                                                                                                                                                                        |
| existing signage/type: (2) 4' x 10' Wall Signs                                                                                                                                                                                                           | S Sq. Ft.                                                                                                                                                                                                                                                                                                                                                                                                                                                                                                                                                                                                                                                                                                                                                                                                                                                                                                                                                                                                                                                                                                                                                                                                                                                                                                                                                                                                                                                                                                                                                                                                                                                                                                                                                                                                                                                                                                                                                                                                                                                                                                                      | ● FOR OFFICE USE ONLY ● Signage Allowed on Parcel:                                                                                                                                                                                                                             |
|                                                                                                                                                                                                                                                          | Sq. Ft.                                                                                                                                                                                                                                                                                                                                                                                                                                                                                                                                                                                                                                                                                                                                                                                                                                                                                                                                                                                                                                                                                                                                                                                                                                                                                                                                                                                                                                                                                                                                                                                                                                                                                                                                                                                                                                                                                                                                                                                                                                                                                                                        |                                                                                                                                                                                                                                                                                |
| . , , , , , , , , , , , , , , , , , , ,                                                                                                                                                                                                                  |                                                                                                                                                                                                                                                                                                                                                                                                                                                                                                                                                                                                                                                                                                                                                                                                                                                                                                                                                                                                                                                                                                                                                                                                                                                                                                                                                                                                                                                                                                                                                                                                                                                                                                                                                                                                                                                                                                                                                                                                                                                                                                                                | Signage Allowed on Parcel:                                                                                                                                                                                                                                                     |
| (2) 4' x 10' Wall Signs                                                                                                                                                                                                                                  | Sq. Ft.                                                                                                                                                                                                                                                                                                                                                                                                                                                                                                                                                                                                                                                                                                                                                                                                                                                                                                                                                                                                                                                                                                                                                                                                                                                                                                                                                                                                                                                                                                                                                                                                                                                                                                                                                                                                                                                                                                                                                                                                                                                                                                                        | Signage Allowed on Parcel:  Building 270 Sq. Ft.                                                                                                                                                                                                                               |
| (2) 4' x 10' Wall Signs  Tota  COMMENTS:                                                                                                                                                                                                                 | Sq. Ft.  Sq. Ft.  Sq. Ft.  Sq. Ft.  Sq. Ft.                                                                                                                                                                                                                                                                                                                                                                                                                                                                                                                                                                                                                                                                                                                                                                                                                                                                                                                                                                                                                                                                                                                                                                                                                                                                                                                                                                                                                                                                                                                                                                                                                                                                                                                                                                                                                                                                                                                                                                                                                                                                                    | Signage Allowed on Parcel:  Building 270 Sq. Ft.  Free-Standing 142.5 Sq. Ft.  Total Allowed: 270 Sq. Ft.                                                                                                                                                                      |
| COMMENTS:  NOTE: No sign may exceed 300 squ proposed and existing signage including easements, driveways, encroachments,                                                                                                                                 | Sq. Ft.  Sq. Ft.  Sq. Ft.  Sq. Ft.  Sq. Ft.  Sq. Ft.  Al Existing:  Sq. Ft.  Sq. Ft.  All Existing:  Sq. Ft.  All Existing:  Sq. Ft.  All Existing:  All Exi | Signage Allowed on Parcel:  Building 270 Sq. Ft.  Free-Standing 1425 Sq. Ft.  Total Allowed: 270 Sq. Ft.  required for each sign. Attach a sketch, to scale, of a plot plan, to scale, showing: abutting streets, alleys, buildings to proposed signs and required setbacks. A |